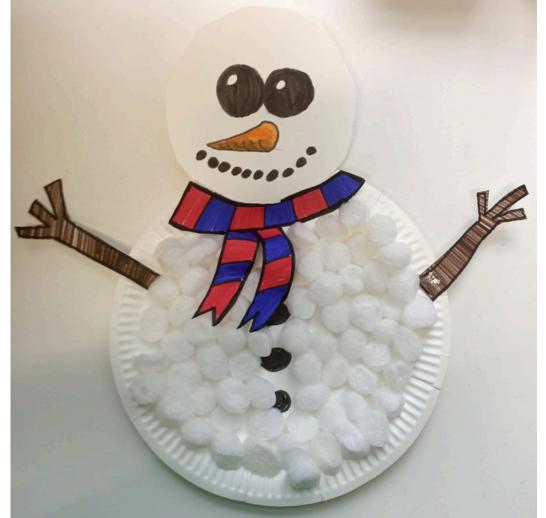

## Paper Plate Snowman

## What to do:

- 1. Cut the middle circle out of one of the paper plates. This will be the snowman's head and the other plate will be the body. Stick them together.
- 2. Draw on the eyes, mouth and carrot shaped nose. You can either draw these directly onto the plate or draw them on paper, colour in, cut out and stick onto the plate.
- 3.Add on buttons, a scarf and arms for your snowman. Make sure he is nice and warm!
- 4. If you want to make your snowman look three dimensional you can add cotton balls onto the body.