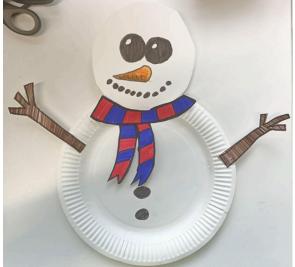

## Paper Plate Snowman

## What to do:

- 1. Cut the middle circle out of one of the paper plates. This will be the snowman's head and the other plate will be the body. Stick them together.
- 2. Draw on the eyes, mouth and carrot shaped nose. You can either draw these directly onto the plate or draw them on paper, colour in, cut out and stick onto the plate.
- 3.Add on buttons, a scarf and arms for your snowman. Make sure he is nice and warm!
- 4. If you want to make your snowman look three dimensional you can add cotton balls onto the body.