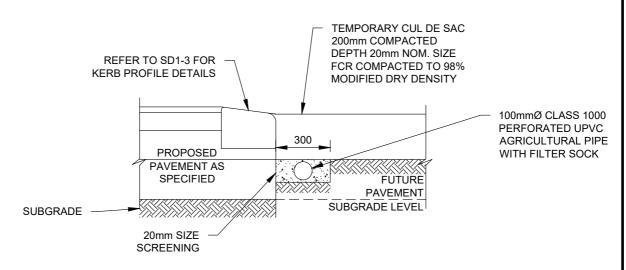

## **TEMPORARY EDGE STRIP**

## NOTES:

2025)

- PAVEMENT PERMEABLE SUB-BASE TO EXTEND OVER AGRICULTURAL DRAINS .
- THICKNESS OF PERMEABLE SUB-BASE AND SHOULDER AS PER DRAWINGS. 2
- 3. MINIMUM GRADE OF SUBSURFACE DRAINS TO BE 1 IN 300.
- WHERE AGRICULTURAL DRAINS TO BE PROVIDED UNDER KERB, NO FINES CONCRETE TO BE 4. USED AS BACKFILL.
- TEMPORARY SUBSURFACE DRAIN & KERB TO BE REMOVED WHEN FUTURE PAVEMENT IS BEING CONSTRUCTED.

| rences\WCC Standard Drawings\SD7-2.dwg (27 Mar, 2                                        | REFER TO SD1-3 F KERB PROFILE DETA  PROPOS PAVEMEN SPECIF  SUBGRADE  20mm SIZE SCREENING                                                                                                                                   | MODIFIED DRY DENSITY  300 SED THE PAVEMENT SUBGRADE LEVEL | 00mmØ CLASS 1000<br>PERFORATED UPVC<br>AGRICULTURAL PIPE<br>WITH FILTER SOCK |
|------------------------------------------------------------------------------------------|----------------------------------------------------------------------------------------------------------------------------------------------------------------------------------------------------------------------------|-----------------------------------------------------------|------------------------------------------------------------------------------|
| Refer                                                                                    | TEMPORARY EDGE STRIP                                                                                                                                                                                                       |                                                           |                                                                              |
| Services\Engineering Design Projects\RESOURCE References\WCC Standard Drawings\SD7-2.dwg |                                                                                                                                                                                                                            |                                                           |                                                                              |
| Engineering                                                                              | REV         AMENDMENTS         APPROVAL         DATE           A         DELETED AND EDITED NOTES, ADDED 3%         22-04-2007                                                                                             | SUBSURFACE DRAINAGE                                       | CAD FILE: SD7-2.DWG                                                          |
| gine                                                                                     | B         MINOR DRAFTING MODIFICATIONS         19-06-2007           C         MINOR DRAFTING MODIFICATIONS         12-01-2010           D         UPDATED TO REFLECT CURRENT STANDARDS         M.BRIGANDI         21-05-24 | COBCOTA ACE DIVATOR                                       | DRAWN DATE: FEB 2024                                                         |
| !∖En                                                                                     | E MINOR DRAFTING UPDATES M.BRIGANDI 27-03-25                                                                                                                                                                               | 45 PRINCES HICHWAY TEL: 1300 023 411                      | REVISION: E                                                                  |
| name: M:\                                                                                |                                                                                                                                                                                                                            | yndhamcity werribee, VIC 3030 wyndham.vic.gov.au          | DRAWING NO.:<br>SD7-2                                                        |
| g                                                                                        | GENERAL NOTES: -DRAWINGS ARE NOT TO SCALE.                                                                                                                                                                                 |                                                           |                                                                              |