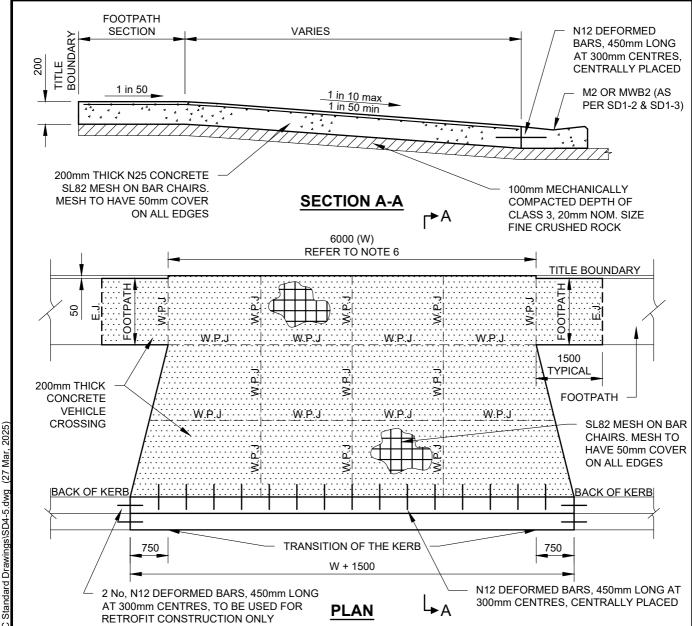

## NOTES:

- 1. NO BULLNOSE IN THE LINE OF KERB.
- 2. CONCRETE TO BE LIGHT BROOM FINISH WITH EDGES AND JOINTS NEATLY TOOLED AFTER THE BROOM IS APPLIED.
- 3. ALL FINISHED SURFACES TO COMPLY WITH AS 4586 SLIP RESISTANT CLASSIFICATION OF NEW PEDESTRIAN SURFACE MATERIALS.
- 4. NO PATTERN-PAVE FINISH OR COLOURED CONCRETE IS TO BE USED. WHERE PERMISSION IS GRANTED TO USE COLOURED CONCRETE STRENGTH TO BE
- 5. EXPANSION JOINT SHALL HAVE N12 DIAMETER DEFORMED BARS 450mm LONG AT 400mm MAXIMUM CENTRES, WITH 4 BARS MINIMUM, COMMENCING 150mm
- 6. WIDTH OF CROSSING (W) 6000 UNLESS OTHERWISE APPROVED BY COUNCIL.
- 7. CONCRETE STRENGTH OF 25MPa AT 28 DAYS.
- 8. REINFORCING TO BE PLACED 50mm FROM TOP OF SLAB WITH 50mm COVER TO ALL EDGES
- 9. MODIFICATION OF VEHICLE CROSSING WIDTH AND SPLAYS SHALL BE SUBJECT TO CONSENT FOR WORKS ON ROAD RESERVE.
- 10. ALL DIMENSIONS IN MILLIMETRES UNLESS OTHERWISE SHOWN.

| MINIMUM CLEARANCES                    |                               |  |  |  |  |
|---------------------------------------|-------------------------------|--|--|--|--|
| SCENARIO                              | DISTANCE                      |  |  |  |  |
| BETWEEN CROSSOVERS                    | 7.0m AT KERB                  |  |  |  |  |
| DRAINAGE PITS                         | 0.75m                         |  |  |  |  |
| TRAFFIC MANAGEMENT DEVICES            | 1.0m                          |  |  |  |  |
| UTILITY SERVICES ASSETS               | 1.0m                          |  |  |  |  |
| STREET LIGHT                          | 1.0m                          |  |  |  |  |
| INTERSECTIONS<br>(REFER TO AS 2890.1) | 6m FROM KERB<br>TANGENT POINT |  |  |  |  |
| PRAM CROSSING                         | 2.0m                          |  |  |  |  |
| TREES                                 | 2.5m                          |  |  |  |  |
| FIRE HYDRANT                          | 1.0m                          |  |  |  |  |
| LEGAL POINT OF DISCHARGE              | 1.0m                          |  |  |  |  |

|                                                                                                                                                                                                 |                                                                                  | a.<br>≱              | 7.                              | \$                   |                          | <u>                                      </u>           | HAVE 50mm CO<br>ON ALL EDGES |  |
|-------------------------------------------------------------------------------------------------------------------------------------------------------------------------------------------------|----------------------------------------------------------------------------------|----------------------|---------------------------------|----------------------|--------------------------|---------------------------------------------------------|------------------------------|--|
| BACK OF KERB                                                                                                                                                                                    |                                                                                  |                      |                                 |                      |                          | <u>                                     </u>            | BACK OF KERB                 |  |
|                                                                                                                                                                                                 | 750                                                                              |                      | TRANSITION                      | N OF THE I<br>+ 1500 | KERB\-                   | 750                                                     |                              |  |
| AT 30                                                                                                                                                                                           | '<br>N12 DEFORME<br>DOmm CENTRES<br>ROFIT CONSTRU                                | S, TO BE USE         | D FOR PI                        | LAN                  | <b>Ļ</b> ,               | N12 DEFORMED BA<br>300mm CENTRES, C                     | CENTRALLY PLAC               |  |
| NOTES :<br>1. NO BULLNOSE IN                                                                                                                                                                    | THE LINE OF KEF                                                                  | RB.                  |                                 |                      |                          | V.P.J = WEAKEN PLANE JOIN<br>E.J. = EXPANSION JOINT (AS |                              |  |
| <ol><li>CONCRETE TO BE LIGHT BROOM FINISH WITH EDGES AND JOINTS NEATLY<br/>TOOLED AFTER THE BROOM IS APPLIED.</li></ol>                                                                         |                                                                                  |                      |                                 |                      |                          | MINIMUM CLEARANCES                                      |                              |  |
| 3. ALL FINISHED SU                                                                                                                                                                              |                                                                                  |                      |                                 | STANT                |                          | SCENARIO                                                | DISTANCE                     |  |
| CLASSIFICATION 4. NO PATTERN-PAV                                                                                                                                                                |                                                                                  |                      |                                 | HELD WHE             |                          | BETWEEN CROSSOVERS                                      | 7.0m AT KERB                 |  |
| PERMISSION IS G                                                                                                                                                                                 |                                                                                  |                      |                                 |                      |                          | DRAINAGE PITS                                           | 0.75m                        |  |
| 32MPa.                                                                                                                                                                                          | RANTED TO CCL                                                                    | COLOUNED CO          | JNORL IL OTTE                   | NGIII IO DE          |                          | TRAFFIC MANAGEMENT DEVICE                               |                              |  |
| 5. EXPANSION JOIN                                                                                                                                                                               | T SHALL HAVE N'                                                                  | 12 DIAMETER Γ        | DEFORMED BARS                   | 3 450mm LO           |                          | UTILITY SERVICES ASSETS                                 | 1.0m                         |  |
| AT 400mm MAXIM<br>FROM EDGE.                                                                                                                                                                    | UM CENTRES, WI                                                                   | TH 4 BARS MIN        | NIMUM, COMMEN                   | ICING 150m           | ım _                     | STREET LIGHT                                            | 1.0m                         |  |
| 6. WIDTH OF CROSSING (W) 6000 UNLESS OTHERWISE APPROVED BY COUNCIL. 7. CONCRETE STRENGTH OF 25MPa AT 28 DAYS.                                                                                   |                                                                                  |                      |                                 |                      | IL.                      | INTERSECTIONS<br>(REFER TO AS 2890.1)                   | 6m FROM KER<br>TANGENT POIN  |  |
| 8. REINFORCING TO BE PLACED 50mm FROM TOP OF SLAB WITH 50mm COVER TO                                                                                                                            |                                                                                  |                      |                                 |                      | ₹ТО                      | PRAM CROSSING                                           | 2.0m                         |  |
| ALL EDGES.                                                                                                                                                                                      |                                                                                  |                      |                                 |                      |                          | TREES                                                   | 2.5m                         |  |
| <ol> <li>MODIFICATION OF VEHICLE CROSSING WIDTH AND SPLAYS SHALL BE SUBJECT<br/>TO CONSENT FOR WORKS ON ROAD RESERVE.</li> <li>ALL DIMENSIONS IN MILLIMETRES UNLESS OTHERWISE SHOWN.</li> </ol> |                                                                                  |                      |                                 | ECT                  | FIRE HYDRANT             | 1.0m                                                    |                              |  |
|                                                                                                                                                                                                 |                                                                                  |                      |                                 |                      | LEGAL POINT OF DISCHARGE | 1.0m                                                    |                              |  |
| V AMENDMENTS APPROVAL DATE EDITED NOTES 03. 04. 05 & 06. DRAFTING MODIFICATIONS 20.06-077 HEAVY DUTY VEHICLE CROSSING                                                                           |                                                                                  |                      |                                 |                      | CAD FILE: SD4-5.D        |                                                         |                              |  |
| EDITED NOTES 03, 04, 05 & 06. DRAFTIN EDITED NOTE 04, REMOVED TITLE BOU                                                                                                                         |                                                                                  | 20-06-07<br>01-09-09 | FOOTPATH AGAINST TITLE BOUNDARY |                      |                          |                                                         | DRAWN DATE: FEE              |  |
| EDITED FOOTPATH GRADING  UPDATED TO REFLECT CURRENT STAN  MINOR DRAFTING UPDATES                                                                                                                | D FOOTPATH GRADING 05-04-13 TED TO REFLECT CURRENT STANDARDS M.BRIGANDI 21-05-24 |                      |                                 |                      |                          | REVISION: F                                             |                              |  |
| MINUR DRAFFING CODATES                                                                                                                                                                          |                                                                                  | 3ANDI 21-00 20       |                                 | ✓ 45 PF              | RINCES HIG               | GHWAY TEL: 1300 023 411                                 | DRAWING NO.:                 |  |