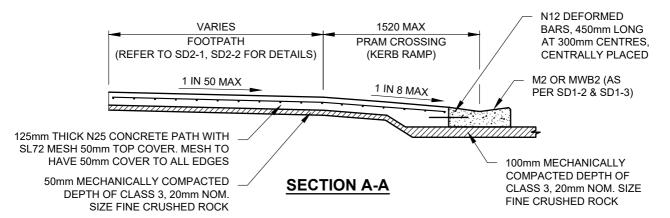

## NOTES:

- TACTILE GROUND SURFACE INDICATORS (TGSI'S) TO BE INSTALLED AT LOCATIONS SHOWN ON THE APPROVED PLANS, IN ACCORDANCE WITH AS1428.4 AND WCC TECHNICAL SPECIFICATION 790 - TACTILE GROUND SURFACE **INDICATORS**
- ALL FINISHED SURFACES MUST COMPLY WITH AS 4586 SLIP RESISTAN T CLASSIFICATION OF NEW PEDESTRIAN SURFACE MATERIALS.
- FOR KERB RAMP RETRO-FITTING, SAW-CUT EXISTING KERB AND DRILL IN N12 DEFORMED BARS 450mm LONG AT 300mm CENTRES, PARALLEL TO KERB.
- SPLAYS TO BE 1000mm WITH KERB TRANSITION, OR AT 45° IF KERB RAMP LENGTH IS LESS THAN 1000mm.
- CONCRETE TO BE LIGHT BROOM FINISH, UNLESS OTHERWISE SPECIFIED, WITH EDGES AND JOINTS NEATLY TOOLED AFTER THE BROOM IS APPLIED.
- ALL TRANSITIONS IN RAMP AND SPLAY GRADE SHALL BE SHARP, TO ASSIST PEDESTRIAN NAVIGATION. 6.
- NO BULLNOSE IN THE INVERT OF KERB SHALL BE ACCEPTED. 7.
- REFER RO WCC TECHNICAL SPECIFICATIONS AND SD2-4 FOR JOINT DETAILS.
- ALL DIMENSIONS IN MILLIMETRES UNLESS OTHERWISE SHOWN.