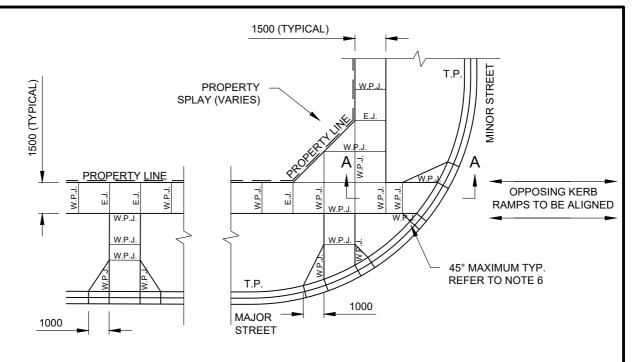

TYPICAL MID-BLOCK PEDESTRIAN CROSSING

## TYPICAL PEDESTRIAN **CROSSING**

## NOTES:

- TACTILE GROUND SURFACE INDICATORS (TGSI'S) TO BE INSTALLED AT LOCATIONS SHOWN ON THE APPROVED PLANS, IN ACCORDANCE WITH AS1428.4 AND WCC TECHNICAL SPECIFICATION 790 - TACTILE GROUND SURFACE **INDICATORS**
- ALL FINISHED SURFACES MUST COMPLY WITH AS 4586 SLIP RESISTAN T CLASSIFICATION OF NEW PEDESTRIAN SURFACE MATERIALS.
- FOR KERB RAMP RETRO-FITTING, SAW-CUT EXISTING KERB AND DRILL IN N12 DEFORMED BARS 450mm LONG AT 300mm CENTRES, PARALLEL TO KERB.
- SPLAYS TO BE 1000mm WITH KERB TRANSITION, OR AT 45° IF KERB RAMP LENGTH IS LESS THAN 1000mm.
- CONCRETE TO BE LIGHT BROOM FINISH, UNLESS OTHERWISE SPECIFIED, WITH EDGES AND JOINTS NEATLY TOOLED AFTER THE BROOM IS APPLIED.
- ALL TRANSITIONS IN RAMP AND SPLAY GRADE SHALL BE SHARP, TO ASSIST PEDESTRIAN NAVIGATION. 6.
- NO BULLNOSE IN THE INVERT OF KERB SHALL BE ACCEPTED. 7.
- REFER RO WCC TECHNICAL SPECIFICATIONS AND SD2-4 FOR JOINT DETAILS.
- ALL DIMENSIONS IN MILLIMETRES UNLESS OTHERWISE SHOWN.