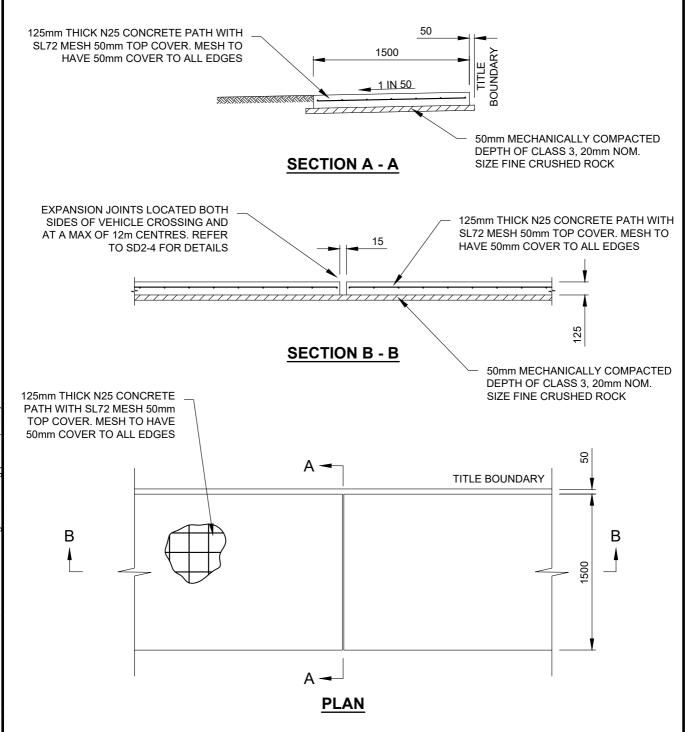

## NOTES:

- TIE BARS TO BE INSTALLED AT 400mm MAXIMUM CENTRES, WITH 4 BARS MINIMUM, COMMENCING 150mm FROM EDGE.
- WEAKENED PLANE JOINTS LOCATED AT SPACING EQUAL TO THE WIDTH OF THE PATH AND MADE WITH A 'T' IRON OR CONCRETE SAW CUT.
- CONCRETE TO BE LIGHT BROOM FINISHED WITH EDGE AND JOINTS NEATLY TOOLED AFTER THE BROOM IS APPLIED.
- ALL FINISHED SURFACES TO COMPLY WITH AS 4586 SLIP RESISTANT CLASSIFICATION OF NEW PEDESTRIAN SURFACE MATERIAL.
- THE USE OF COLOURED CONCRETE MUST BE APPROVED BY COUNCIL. MINIMUM STRENGTH OF COLOURED 5. CONCRETE TO BE 32 MPa.
- ALL DIMENSIONS IN MILLIMETRES UNLESS OTHERWISE SHOWN.

| Engineering S | REV                                                                                                   | AMENDMENTS                                     | APPROVAL   | DATE     |                                                   | CAD FILE: SD2-1.DWG  |  |
|---------------|-------------------------------------------------------------------------------------------------------|------------------------------------------------|------------|----------|---------------------------------------------------|----------------------|--|
| 5             | В                                                                                                     | EDITED NOTES 1-3. MINOR DRAFTING MODIFICATIONS |            | 19-06-07 | FOOTPATH AGAINST TITLE BOUNDARY                   |                      |  |
| <u>ĕ</u>      | C                                                                                                     | ADDED NOTE 5  EDITED GRADING & MESH            |            | 01-09-09 |                                                   | DRAWN DATE: FEB 2024 |  |
| 븕             | E                                                                                                     | UPDATED TO REFLECT CURRENT STANDARDS           | M.BRIGANDI | 21-05-24 |                                                   |                      |  |
| Ĕ.            | F                                                                                                     | MINOR DRAFTING MODIFICATIONS                   | M.BRIGANDI | 10-12-24 |                                                   | REVISION: F          |  |
|               |                                                                                                       |                                                |            |          | 45 DDINGES HIGHWAY TEL: 1300 023 411              |                      |  |
| ΣĪ            |                                                                                                       |                                                |            |          | 45 PRINCES HIGHWAY                                | DRAWING NO.:         |  |
| υ             |                                                                                                       |                                                |            |          | wyndhamcity WERRIBEE, VIC 3030 wyndham.vic.gov.au | SD2-1                |  |
| ame:          | $\dashv$                                                                                              |                                                |            |          | city. coast. country                              | 302-1                |  |
| ŭ             |                                                                                                       | CENTED A NOTEO DE PRANTINOS ADE NOTEO COM E    |            |          |                                                   |                      |  |
| g<br>Bi       | GENERAL NOTES: -DRAWINGS ARE NOT TO SCALEALL MEASUREMENTS ARE IN MILLIMETERS UNLESS OTHERWISE STATED. |                                                |            |          |                                                   |                      |  |