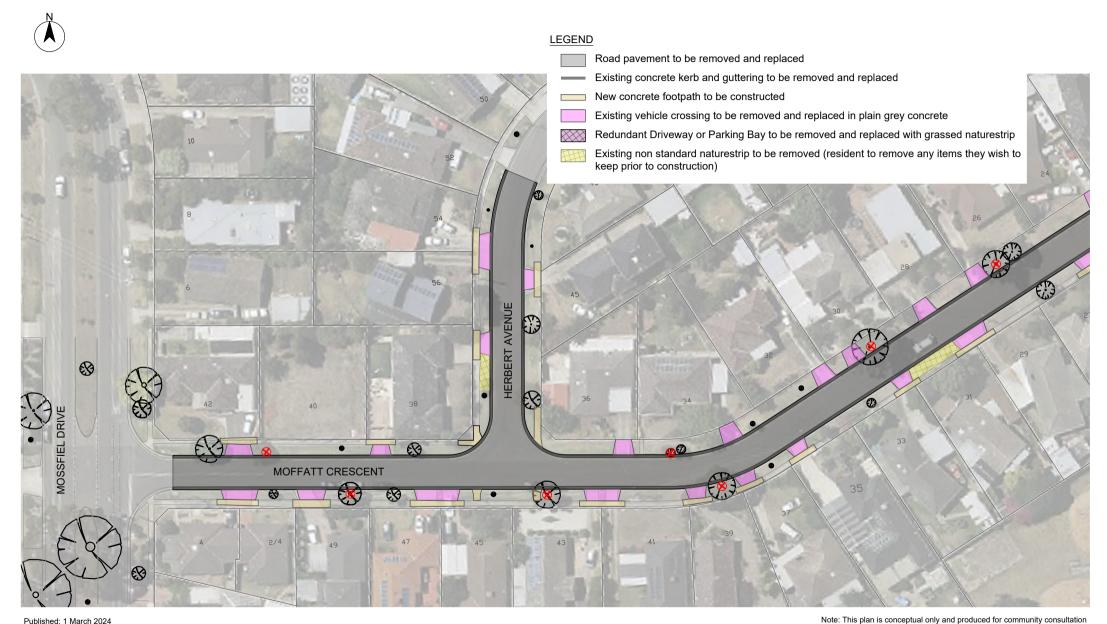

## **RECONSTRUCTION OF MOFFATT CRESCENT**

MOSSFIEL DRIVE TO HERBERT AVENUE (SECOND INTERSECTION) IN HOPPERS CROSSING

## Published: 1 March 2024

For more information Liam Collins 03 8734 8985 on this project contact: liam.collins@wyndham.vic.gov.au

To keep up to date with all of Wyndham's capital works projects visit: www.wyndham.vic.gov.au/capitalworksdashboard