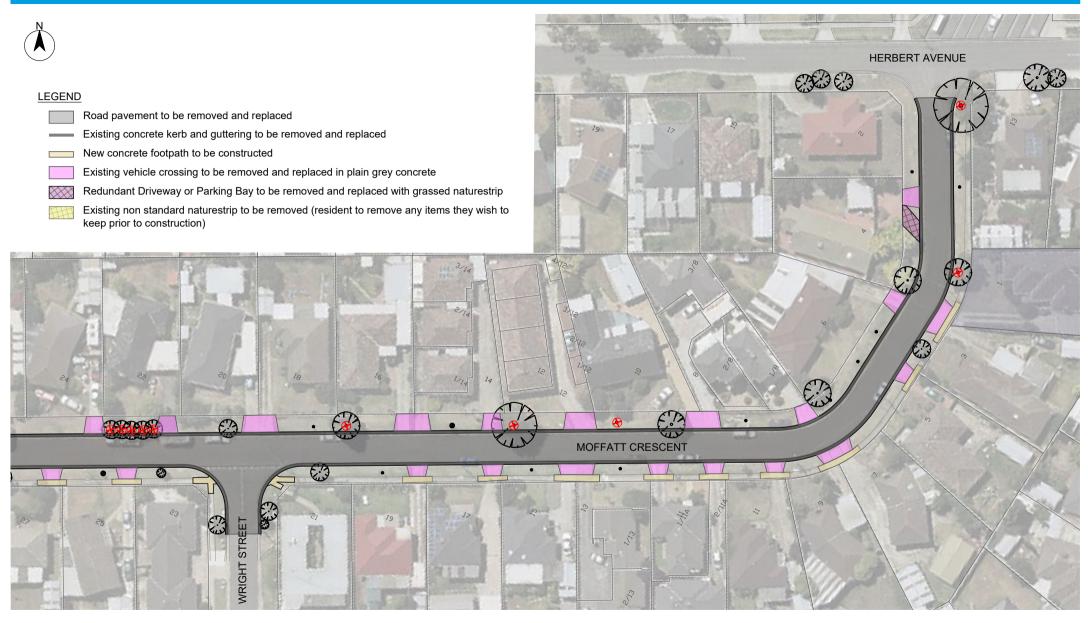

## **RECONSTRUCTION OF MOFFATT CRESCENT**

MOSSFIEL DRIVE TO HERBERT AVENUE (SECOND INTERSECTION) IN HOPPERS CROSSING

## Published: 1 March 2024

For more information Liam Collins on this project contact: 03 8734 8985 liam.collins@wyndham.vic.gov.au Note: This plan is conceptual only and produced for community consultation

To keep up to date with all of Wyndham's capital works projects visit: www.wyndham.vic.gov.au/capitalworksdashboard