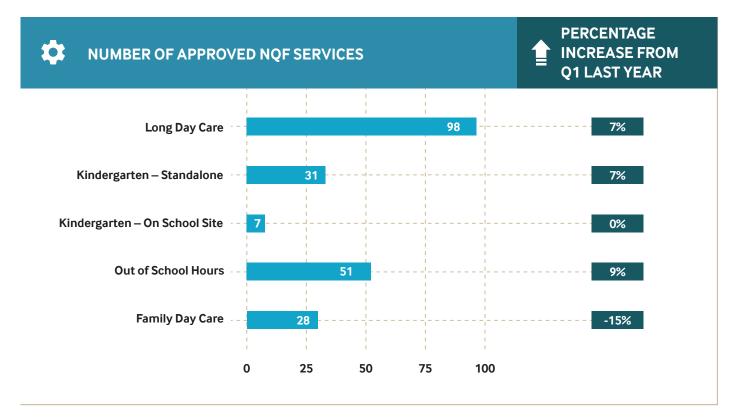

## WYNDHAM CITY EARLY YEARS' SNAPSHOT QUARTER 1 2023



## Wyndham's Predicated Population for three-year-old's and four-year-old's over the next five (5) years.



#### Current number of early years' services in Wyndham



# Current number of approved National Quality Framework (NQF) places by care type in Wyndham



## Historical Data: Number of Childcare (Long Day Care) centres, per Suburb in Q1

| SUBURB           | 2013 | 2014 | 2015 | 2016 | 2017 | 2018 | 2019 | 2020 | 2021 | 2022 | 2023 |
|------------------|------|------|------|------|------|------|------|------|------|------|------|
| Hoppers Crossing | 9    | 10   | 9    | 8    | 10   | 11   | 13   | 14   | 14   | 14   | 14   |
| Manor Lakes      | 1    | 1    | 1    | 1    | 1    | 1    | 1    | 1    | 1    | 1    | 1    |
| Mount Cottrell   | 0    | 0    | 0    | 0    | 0    | 0    | 0    | 0    | 0    | 0    | 1    |
| Point Cook       | 11   | 12   | 14   | 15   | 16   | 17   | 20   | 22   | 24   | 24   | 24   |
| Tarneit          | 5    | 6