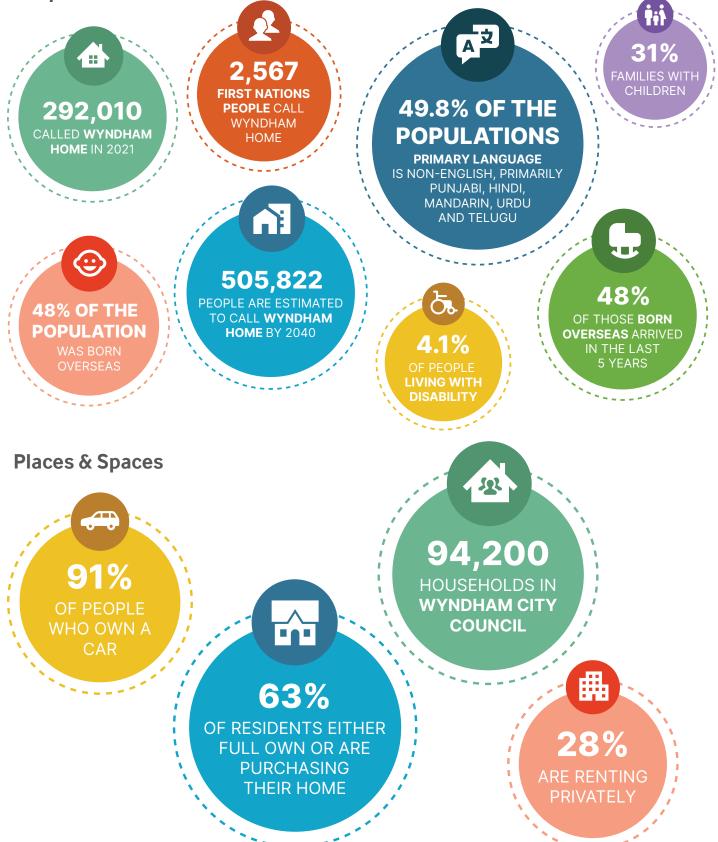

|
| Tarneit North Multi-Purpose Community Centre       | Tarneit      |
| Truganina Children's Centre                        | Truganina    |
| Truganina Community Centre                         | Truganina    |
| Bayview Children's Centre                          | Werribee     |
| Riverwalk Community Centre                         | Werribee     |
| Wattle Village Multi-Purpose Community Centre      | Werribee     |
| Ballan Road Children's Centre                      | Wyndham Vale |
| Black Forest Road North Children's Centre          | Wyndham Vale |
| Black Forest Road North Community Centre & Library | Wyndham Vale |
| Westbrook Children's Centre                        | Wyndham Vale |
| Westbrook Community Centre                         | Wyndham Vale |

#### Wyndham Population





Source: 2021 Census – abs.gov.au/census