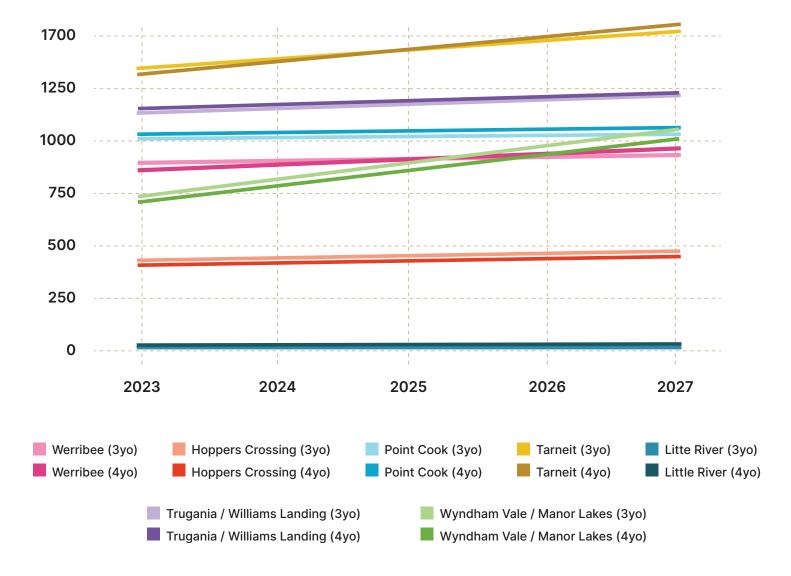

## Wyndham's Predicated Population for three-year-old's and four-year-old's over the next five (5) years.