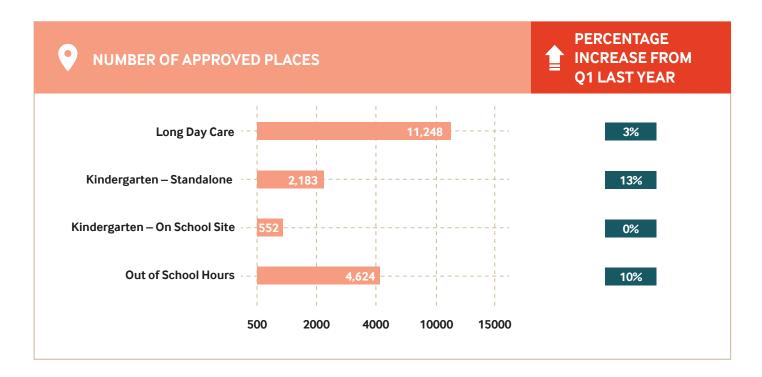

# Current number of approved National Quality Framework (NQF) places by care type in Wyndham