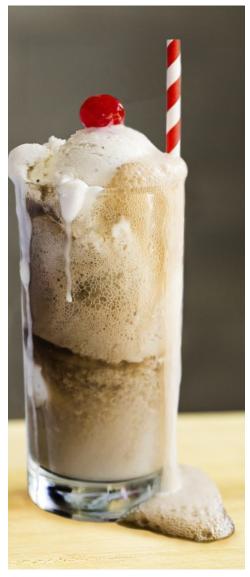

## Method:

Place two scoops of ice-cream into a tall glass. Pour fizzy soda into the glass. The soda will react with the ice-cream and make it all frothy. You will need to determine how much fizzy soda to pour into your glass so it doesn't spill over.

Eat and enjoy!