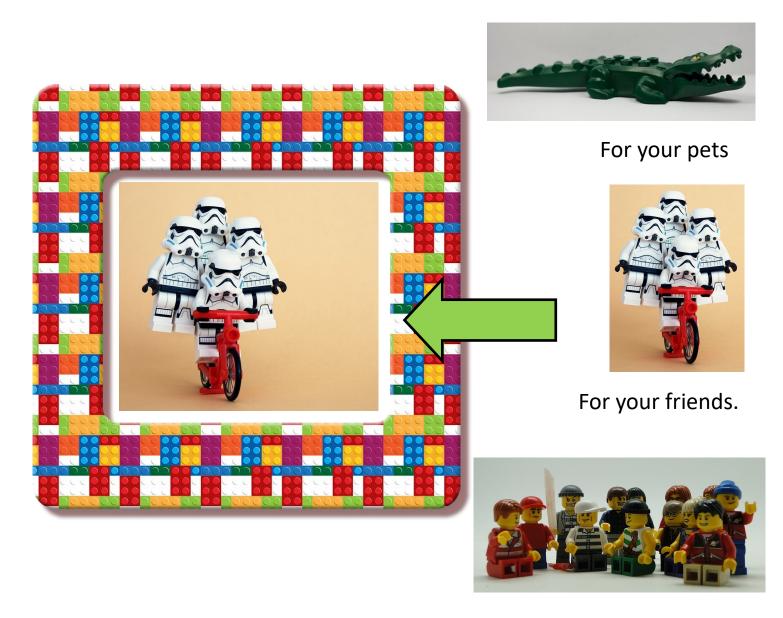

## LEGO PHOTO FRAME CRAFT

Display pictures of your pets, friends or family. Lego makes a great photo frame. Use our templates or build your own out of Lego.

Cut out the frame and stick it to cardboard for stability.

For the whole family.