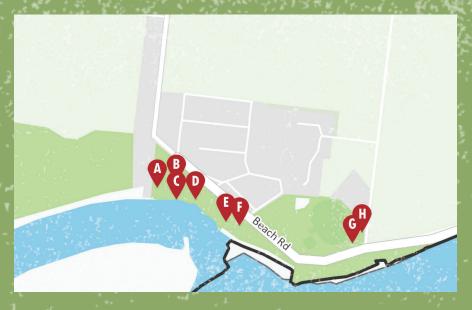

## JOIN THE WYNDHAM EXPLORER SCAVENGER HUNT!

Print off this guide and then follow the map clues and complete the questions below.

A: What is the speed limit for watercraft in knots?

| 7                                                          | 10                                       | 5              |
|------------------------------------------------------------|------------------------------------------|----------------|
| B: What are the ramps for?                                 | n an |                |
| Skateboards                                                | Dolphin sunbaking                        | Boats          |
| C: Where does Wyndham Co                                   | uncil welcome you to?                    |                |
| Werribee Pier                                              | Fishing Bridge                           | Werribee Jetty |
| D: How many picnic tables are there next to the play area? |                                          |                |
| 15                                                         | 6                                        | 4              |
| E: What Colour is the drago                                | n at the play park?                      |                |
| Purple                                                     | Blue                                     | Green          |
| F: How many swings are in this playground?                 |                                          |                |
| 4                                                          | 8                                        | 10             |
| G: What is the name of the reserve?                        |                                          |                |
| Rolling River Reserve                                      | Caravan Park Reserve                     | Price Reserve  |
| H: What colour handles are                                 | on the rock-climbing walk?               | State State    |
| Green                                                      | Blue                                     | Orange         |
|                                                            |                                          |                |