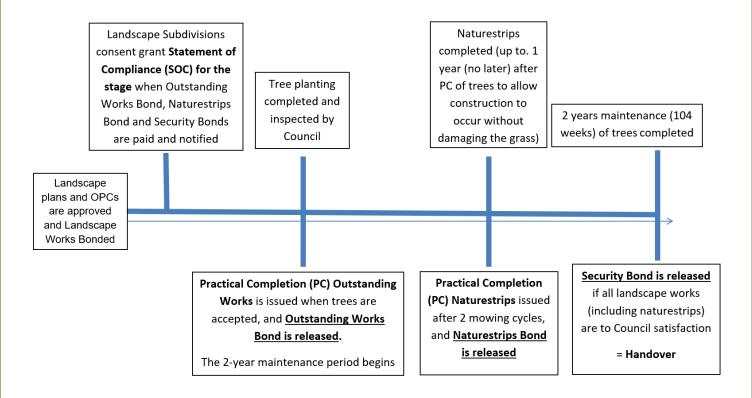

#### **Guidelines:**

Subdivision Streetscape Works and Subdivision Reserve Landscape Works, excluding Parks required to be constructed prior to Statement of Compliance (SOC), require several bonds to be paid to Council to obtain SOC. The following pages provide an example of streetscape bond calculations, how to pay Landscape Bonds and illustrate the timeframes of the landscape bonding process from Stage plans approval through to handover.

#### • Outstanding Works Bond

Unless otherwise permitted the Outstanding Works Bond is calculated at 150% of the Total Cost of installation of trees and levelling of soil and other associated Landscape Works, including the associated maintenance costs for a 104-week period (2 years).

#### • Naturestrips Bond

150% of the total cost of all the works associated with the supply and installation of turf in any nature strip works (not including trees), including the associated maintenance costs for a 104-week period (2 years).

#### Security Bond

This bond is calculated as 35% of the Total Cost of Scheduled Outstanding Works and Naturestrips Works including all the associated maintenance costs for a 104-week period (2 years).

## **Bond Release Timeframes:**