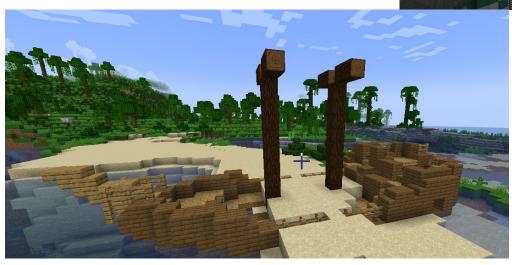

Check out the next page for images to inspire you.

A ship consists of a mizzen mast, a quarterdeck, a rudder, a mainsail, gunports, a crows nest, a keel, a hull and of course, an anchor.

If you are not sure where to start, try searching "Minecraft ship ideas" online.