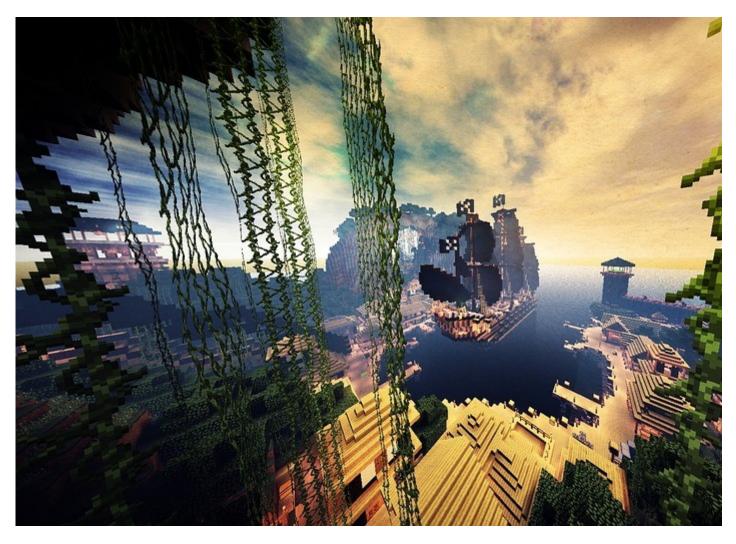

*Kids Club Online**

## Minecraft Ship Building Challenge

Are you up for Minecraft building challenge?

Do you have the skills to build a ship or a boat?

Then, let's get started.

Don't forget to take a screenshot and share your creation on the Kids Club Online Gallery.

Will it look like a fairy tale or be historically accurate?
Will it stand tall or be a small rowboat or raft?
Will there be sailors on board?
Will there be a harbour or a lighthouse?

So what parts of the ship should I include in my build?

A ship consists of a mizzen mast, a quarterdeck, a rudder, a mainsail, gunports, a crows nest, a keel, a hull and of course, an anchor.

If you are not sure where to start, try searching "Minecraft ship ideas" online.

Check out the next page for images to inspire you.