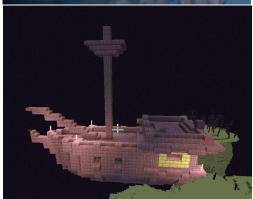

Check out the next page for images to inspire you.

A ship consists of a mizzen mast, a quarterdeck, a rudder, a mainsail, gunports, a crows nest, a keel, a hull and of course, an anchor.

If you are not sure where to start, try searching "Minecraft ship ideas" online.