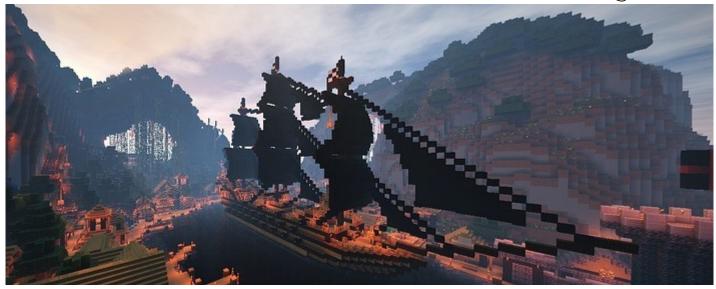

**Kids Club Online**

## Minecraft Ship Building Challenge

Are you up for Minecraft building challenge?

Do you have the skills to build a ship or a boat?

Then, let's get started.

Don't forget to take a screenshot and share your creation on the Kids Club Online Gallery.

Will it look like a fairy tale or be historically accurate?
Will it stand tall or be a small rowboat or raft?
Will there be sailors on board?
Will there be a harbour or a lighthouse?

So what parts of the ship should I include in my build?

A ship consists of a mizzen mast, a quarterdeck, a rudder, a mainsail, gunports, a crows nest, a keel, a hull and of course, an anchor.

If you are not sure where to start, try searching "Minecraft ship ideas" online.

Check out the next page for images to inspire you.