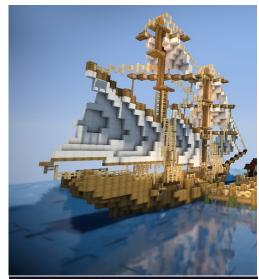

Check out the next page for images to inspire you.

A ship consists of a mizzen mast, a quarterdeck, a rudder, a mainsail, gunports, a crows nest, a keel, a hull and of course, an anchor.

If you are not sure where to start, try searching "Minecraft ship ideas" online.