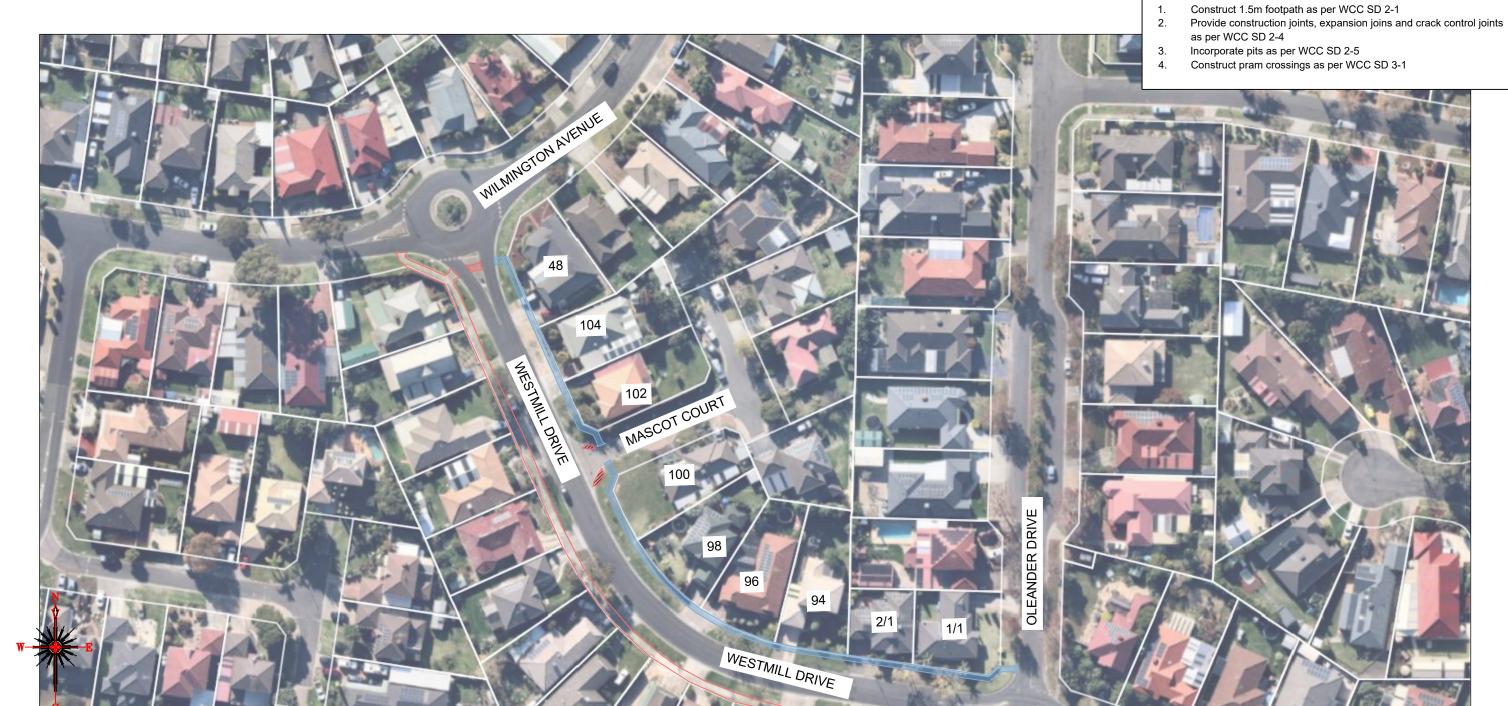

## **FOOTPATH** WESTMILL DRIVE

These works are being completed by City Transport as part of Wyndham City Council's capital work program and in line with our active transport strategy

Date: 01/08/2022 Arborist report added: Yes/No

## FOOTPATH WESTMILL DRIVE

202 B11 Melways reference: These works are being completed by City Transport as part of Wyndham City Council's capital work program and in line with our active transport strategy