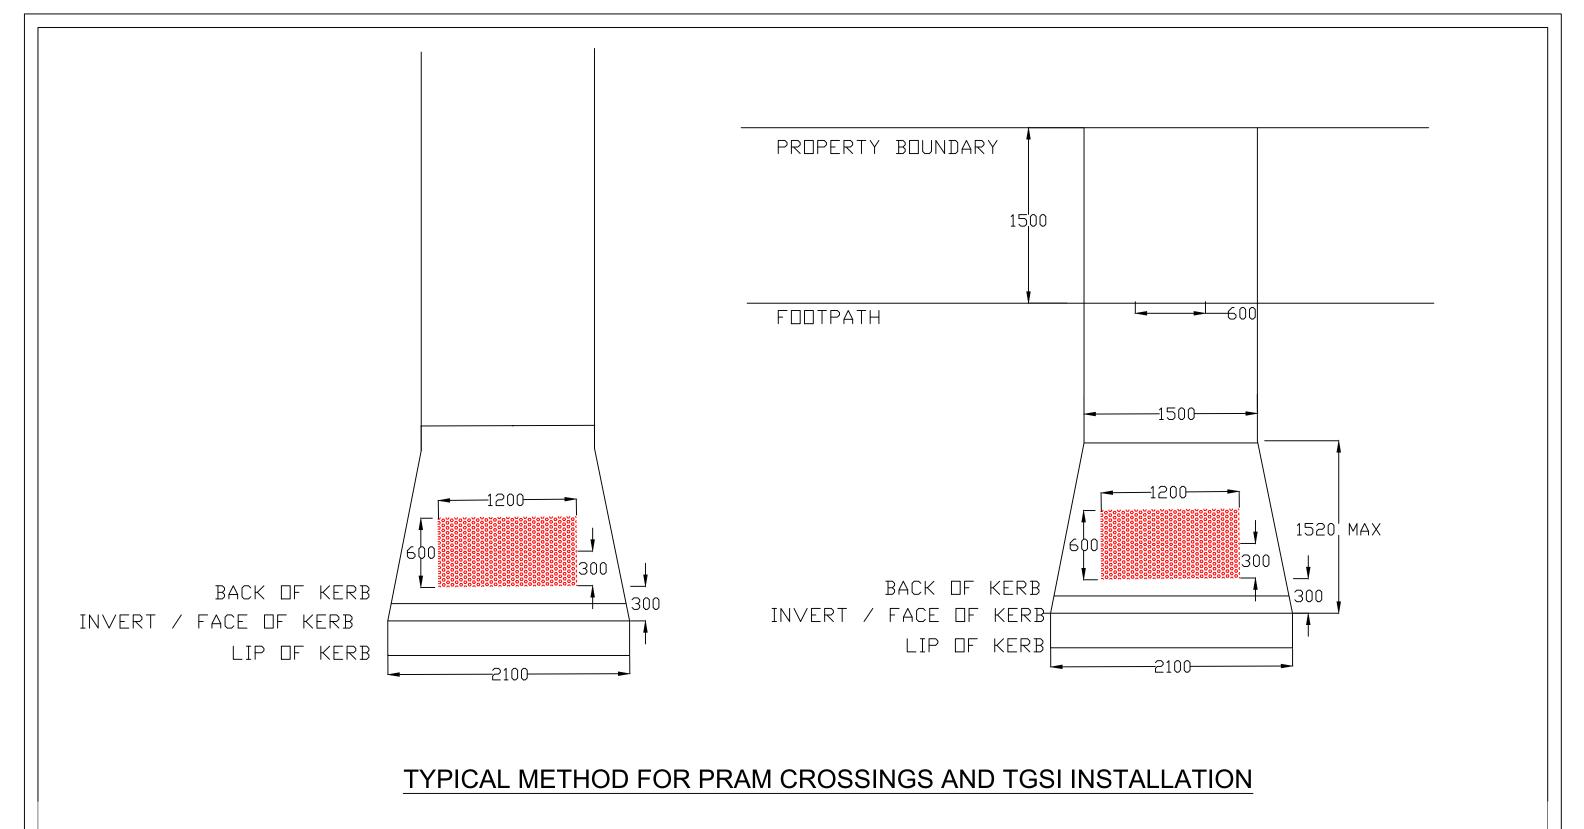

## **FOOTPATH** WESTMILL DRIVE

These works are being completed by City Transport as part of Wyndham City Council's capital work program and in line with our active transport strategy



Date: 01/08/2022 Arborist report added: Yes/No

dd/mm/yyyy

Sheet No: 1 of 2



CONTINUED ON SHEET











ELECTRICITY POLE

ELECTRICITY PIT

TELSTRA PIT



STORM WATER PIT



FIRE HYDRANT



Additional notes

SEWERAGE PIT









EXISTING TREE/ VEGETATION





## FOOTPATH WESTMILL DRIVE

202 B11 Melways reference: These works are being completed by City Transport as part of Wyndham City Council's capital work program and in line with our active transport strategy



Sheet No: 2 OF 2







TELSTRA PIT



SEWERAGE PIT