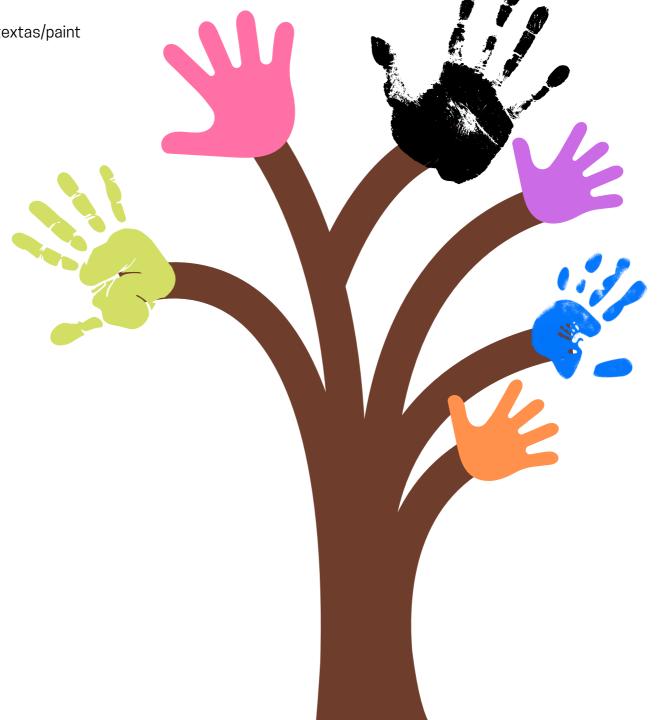

Kids Club Online

Friendship Tree

## What you need:

 Paper Pencils/textas/paint

## What to do:

- 1. For the friendship tree, each tree branch will have a handprint from a friend or family member.
- 2. Using a large piece of paper (or paper stuck together to make a large piece), draw a tree trunk with branches.
- 3. Get your friends and family members to draw their handprint at the end of a branch. You can draw and colour the handprints, or if you want to get messy, paint your handprint! Write everyone's name next to their handprint and colour it their favourite colour.