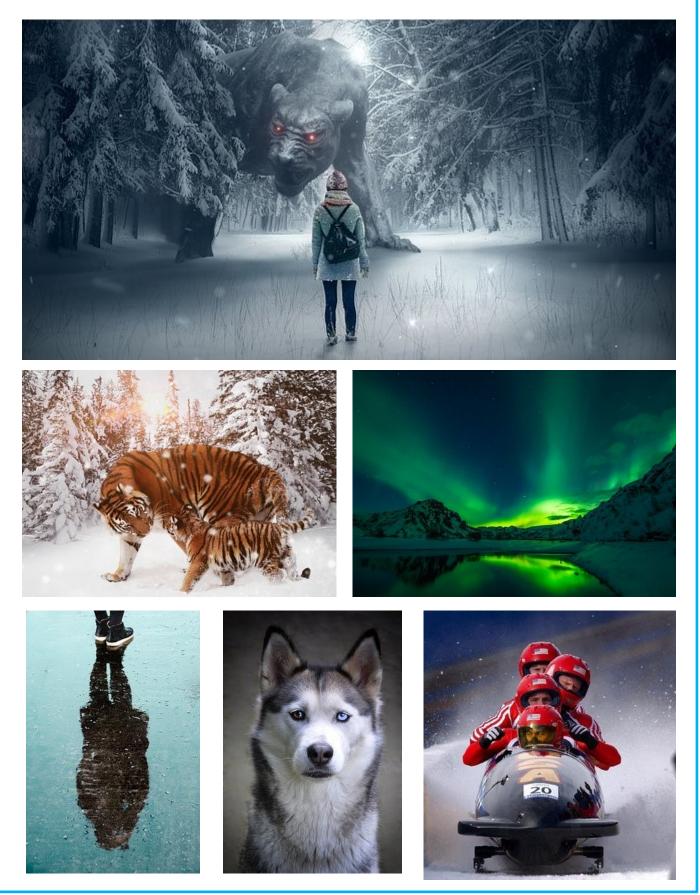

Make your own mask.

Print image or free draw a snowman image. Cut it out. Attach to cardboard.
Use paddlepop stick or ruler to hold it in front of your face.

Write a Winter Story

Write a Winter story using one of the images below as your inspiration.