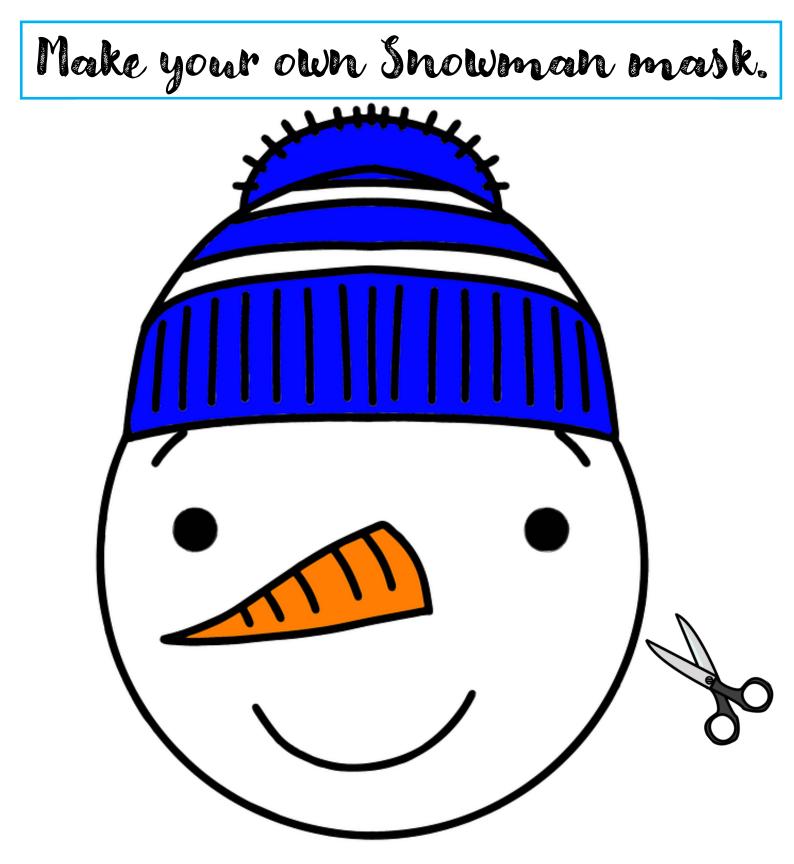

Make your own mask.

Print image or free draw a snowman image. Cut it out. Attach to cardboard.
Use paddlepop stick or ruler to hold it in front of your face.

Write a Winter Story

Write a Winter story using one of the images below as your inspiration.