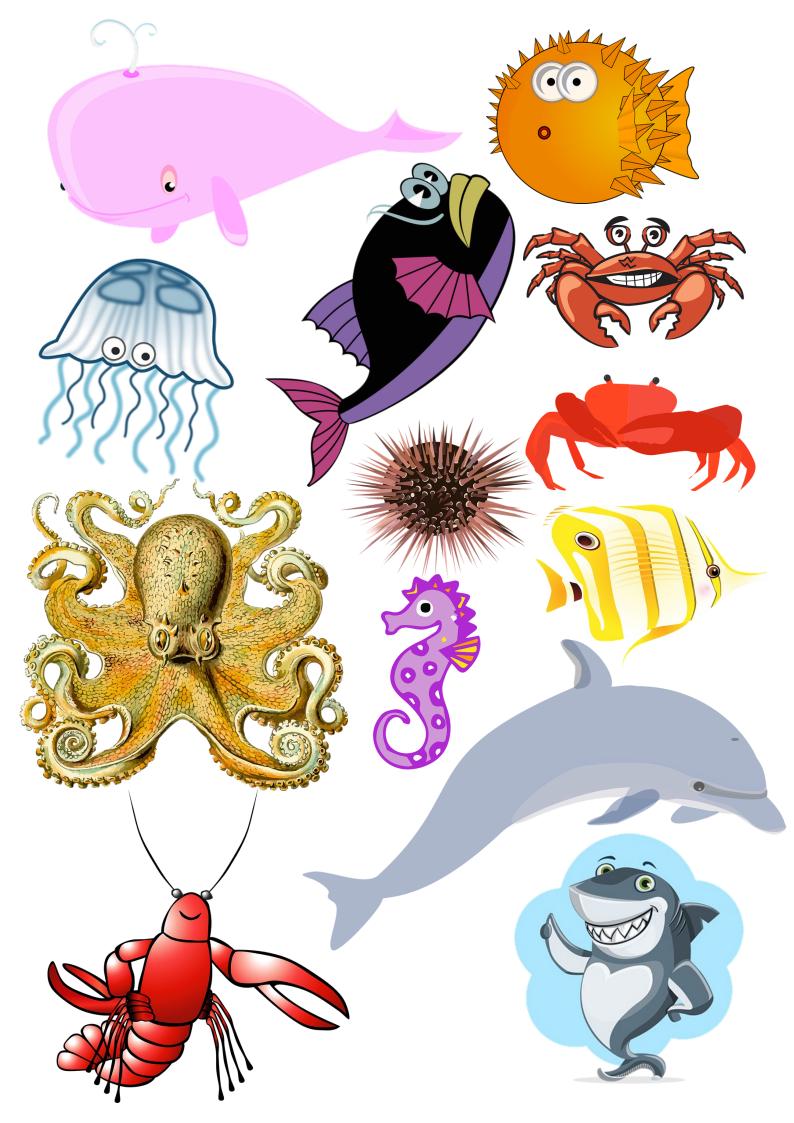

Cut out the sea creatures and attach to paddle pop sticks, straws or sticks. These are the characters for your puppet show.

Your theatre can be made out of a box, with the background attached, or you can put the background picture up on a wall and hold the puppets up in front of that.