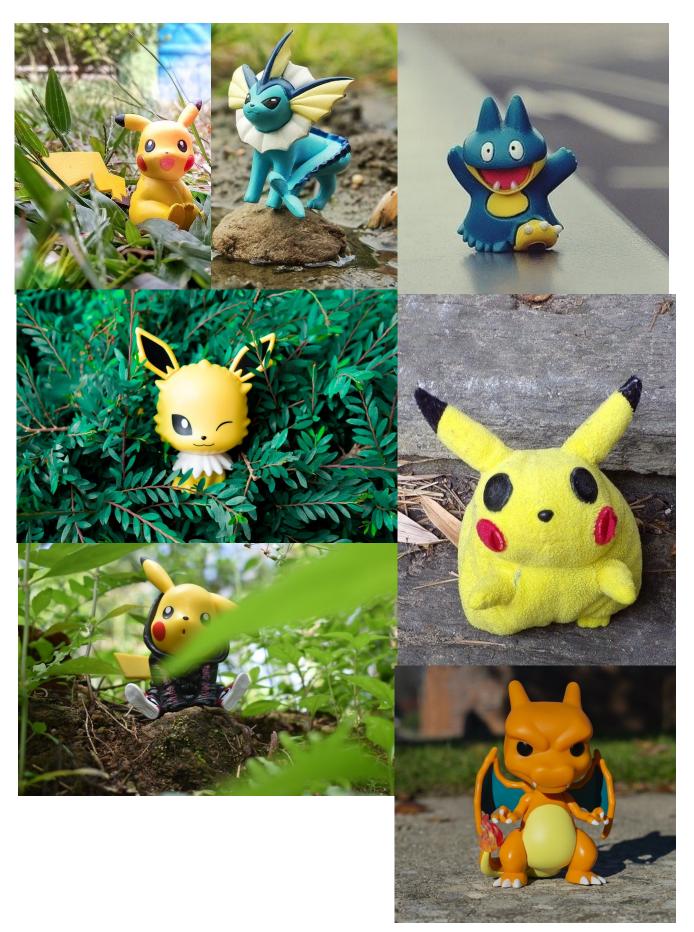

## Thotographs with Polaman

Check out these photos for inspiration.

Share your photos/creations with the Kids Club Online Gallery