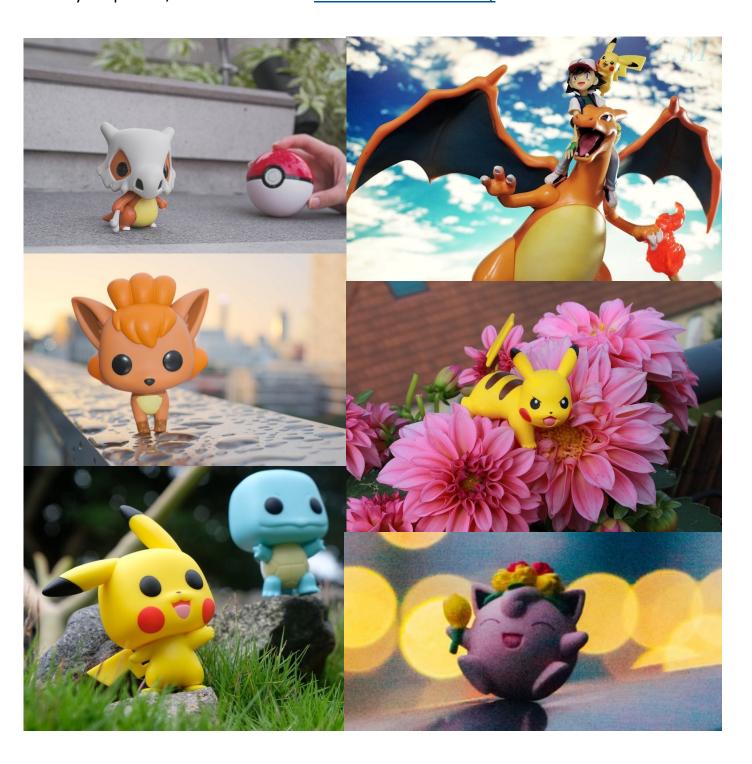

## Thotographs with Polamon

If you have any Pokemon plushies or figurines at home, you can use them to create scenes either inside the house or out in the garden. Then you can photograph them.

You might even take a series of photos to tell a story. Use some of the photos here as an inspiration. You might even get other toys to interact with the Pokemon.

Use the garden locations to create a real backdrop for the Pokemon. Get in close with your camera and make the figurines larger than they really are.

Share your photos/creations with the Kids Club Online Gallery