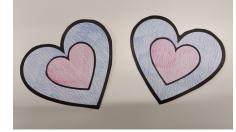

## What to do:

- Print and cut out the items on the next page or draw your own.
- Draw 2 large hearts on a piece of paper, colour and cut them out.
- Draw 2 smaller hearts, colour and cut them out.
- Draw a circle (big enough to be the elephant's face), colour and cut it out.
- Cut a strip of paper, fold it back and forth to create the elephant's trunk.
- Glue the smaller hearts inside the larger hearts.
- Arrange the large hearts on your table so the points are touching each other with the smaller heart side facing up.
- Glue your circle on top of the large hearts over the top of the points.
- Glue googly eyes onto the circle.
- Glue your trunk down.
- Glue a popsicle stick to the back of your elephant.