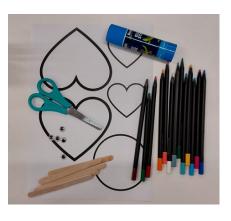

## What you need:

- Paper
- Pencils/Textas
- Scissors
- Popsicle sticks
- Glue
- Googly eyes

## What to do:

- Print and cut out the items on the next page or draw your own.
- Draw 2 large hearts on a piece of paper, colour and cut them out.
- Draw 2 smaller hearts, colour and cut them out.
- Draw a circle (big enough to be the elephant's face), colour and cut it out.
- Cut a strip of paper, fold it back and forth to create the elephant's trunk.
- Glue the smaller hearts inside the larger hearts.
- Arrange the large hearts on your table so the points are touching each other with the smaller heart side facing up.
- Glue your circle on top of the large hearts over the top of the points.
- Glue googly eyes onto the circle.
- Glue your trunk down.
- Glue a popsicle stick to the back of your elephant.