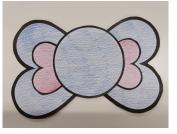

## What to do:

- Print and cut out the items on the next page or draw your own.
- Draw 2 large hearts on a piece of paper, colour and cut them out.
- Draw 2 smaller hearts, colour and cut them out.
- Draw a circle (big enough to be the elephant's face), colour and cut it out.
- Cut a strip of paper, fold it back and forth to create the elephant's trunk.
- Glue the smaller hearts inside the larger hearts.
- Arrange the large hearts on your table so the points are touching each other with the smaller heart side facing up.
- Glue your circle on top of the large hearts over the top of the points.
- Glue googly eyes onto the circle.
- Glue your trunk down.
- Glue a popsicle stick to the back of your elephant.