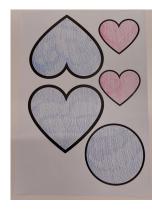

## What to do:

- Print and cut out the items on the next page or draw your own.
- Draw 2 large hearts on a piece of paper, colour and cut them out.
- Draw 2 smaller hearts, colour and cut them out.
- Draw a circle (big enough to be the elephant's face), colour and cut it out.
- Cut a strip of paper, fold it back and forth to create the elephant's trunk.
- Glue the smaller hearts inside the larger hearts.
- Arrange the large hearts on your table so the points are touching each other with the smaller heart side facing up.
- Glue your circle on top of the large hearts over the top of the points.
- Glue googly eyes onto the circle.
- Glue your trunk down.
- Glue a popsicle stick to the back of your elephant.