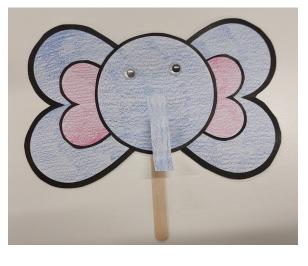

## What to do:

- Print and cut out the items on the next page or draw your own.
- Draw 2 large hearts on a piece of paper, colour and cut them out.
- Draw 2 smaller hearts, colour and cut them out.
- Draw a circle (big enough to be the elephant's face), colour and cut it out.
- Cut a strip of paper, fold it back and forth to create the elephant's trunk.
- Glue the smaller hearts inside the larger hearts.
- Arrange the large hearts on your table so the points are touching each other with the smaller heart side facing up.
- Glue your circle on top of the large hearts over the top of the points.
- Glue googly eyes onto the circle.
- Glue your trunk down.
- Glue a popsicle stick to the back of your elephant.

Show us a photo on the Kids Club Online Gallery!