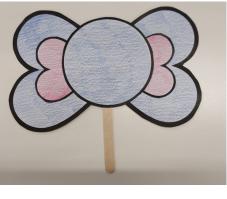

## What to do:

- Print and cut out the items on the next page or draw your own.
- Draw 2 large hearts on a piece of paper, colour and cut them out.
- Draw 2 smaller hearts, colour and cut them out.
- Draw a circle (big enough to be the elephant's face), colour and cut it out.
- Cut a strip of paper, fold it back and forth to create the elephant's trunk.
- Glue the smaller hearts inside the larger hearts.
- Arrange the large hearts on your table so the points are touching each other with the smaller heart side facing up.
- Glue your circle on top of the large hearts over the top of the points.
- Glue googly eyes onto the circle.
- Glue your trunk down.
- Glue a popsicle stick to the back of your elephant.

Show us a photo on the Kids Club Online Gallery!