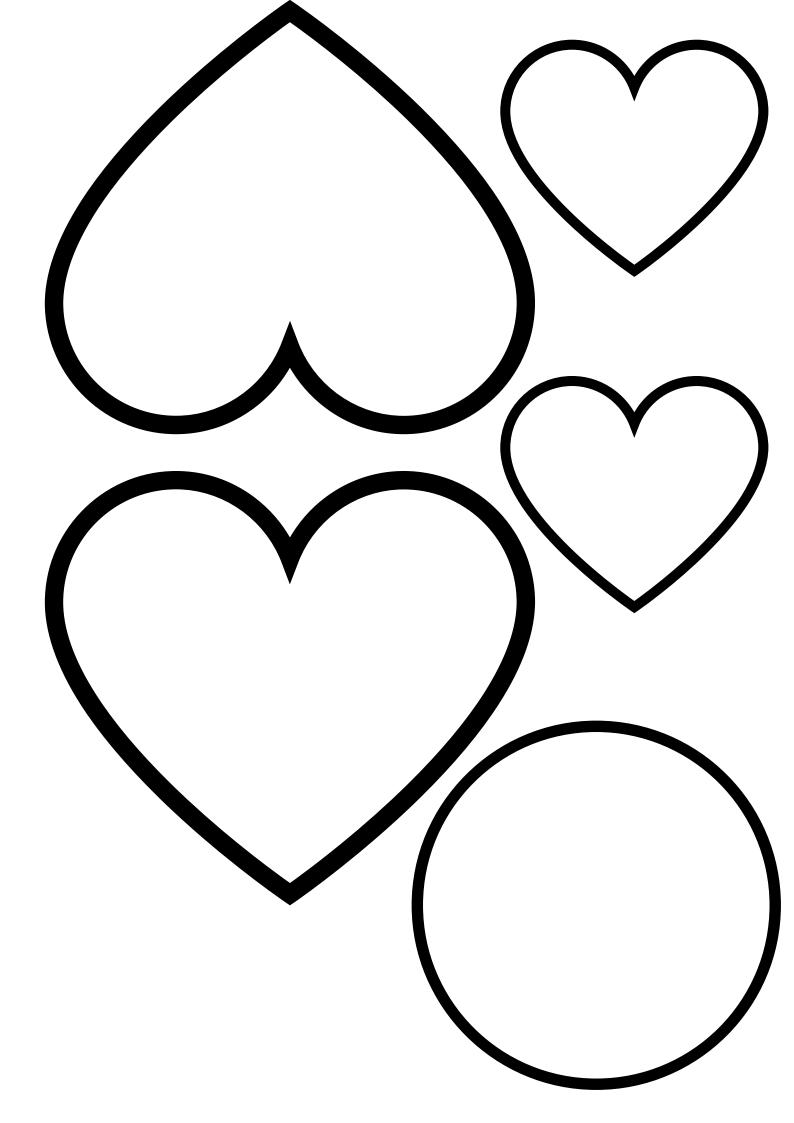

## What to do:

- Print and cut out the items on the next page or draw your own.
- Draw 2 large hearts on a piece of paper, colour and cut them out.
- Draw 2 smaller hearts, colour and cut them out.
- Draw a circle (big enough to be the elephant's face), colour and cut it out.
- Cut a strip of paper, fold it back and forth to create the elephant's trunk.
- Glue the smaller hearts inside the larger hearts.
- Arrange the large hearts on your table so the points are touching each other with the smaller heart side facing up.
- Glue your circle on top of the large hearts over the top of the points.
- Glue googly eyes onto the circle.
- Glue your trunk down.
- Glue a popsicle stick to the back of your elephant.