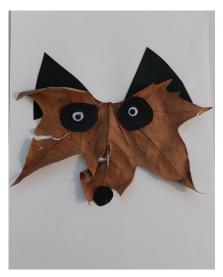

## What to do:

- Cut out 2 medium sized triangles from the black paper. These will become the wolf's ears.
- Cut out 3 medium sized circles. These will be the eyes and nose.
- Arrange your leaf on the A4 white paper, glue down the 2 triangles behind the leaf to create ears.
- Glue down the leaf on top of the triangles.
- Glue 2 circles where you would like the wolf's eyes to be. Glue the googly eyes on top of those circles. Draw some lines above the eyes for eyebrows.
- Glue the remaining circle at the bottom of the leaf to create the snout, draw lines coming from the circle for whiskers.