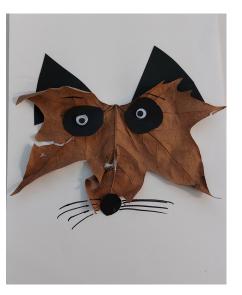

## Wolf Leaves

## What to do:

- Cut out 2 medium sized triangles from the black paper. These will become the wolf's ears.
- Cut out 3 medium sized circles. These will be the eyes and nose.
- Arrange your leaf on the A4 white paper, glue down the 2 triangles behind the leaf to create ears.
- Glue down the leaf on top of the triangles.
- Glue 2 circles where you would like the wolf's eyes to be. Glue the googly eyes on top of those circles. Draw some lines above the eyes for eyebrows.
- Glue the remaining circle at the bottom of the leaf to create the snout, draw lines coming from the circle for whiskers.