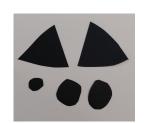

## What to do:

- Cut out 2 medium sized triangles from the black paper. These will become the wolf's ears.
- Cut out 3 medium sized circles. These will be the eyes and nose.
- Arrange your leaf on the A4 white paper, glue down the 2 triangles behind the leaf to create ears.
- Glue down the leaf on top of the triangles.
- Glue 2 circles where you would like the wolf's eyes to be. Glue the googly eyes on top of those circles. Draw some lines above the eyes for eyebrows.
- Glue the remaining circle at the bottom of the leaf to create the snout, draw lines coming from the circle for whiskers.