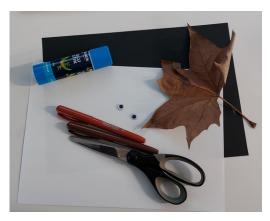

## What you need:

- Large leaves
- Black paper
- A4 white paper
- Pencils/ textas
- Glue
- Googly eyes
- Scissors