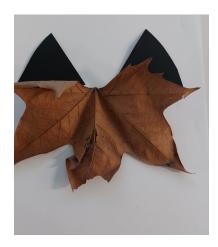

## What to do:

- Cut out 2 medium sized triangles from the black paper. These will become the wolf's ears.
- Cut out 3 medium sized circles. These will be the eyes and nose.
- Arrange your leaf on the A4 white paper, glue down the 2 triangles behind the leaf to create ears.
- Glue down the leaf on top of the triangles.
- Glue 2 circles where you would like the wolf's eyes to be. Glue the googly eyes on top of those circles. Draw some lines above the eyes for eyebrows.
- Glue the remaining circle at the bottom of the leaf to create the snout, draw lines coming from the circle for whiskers.