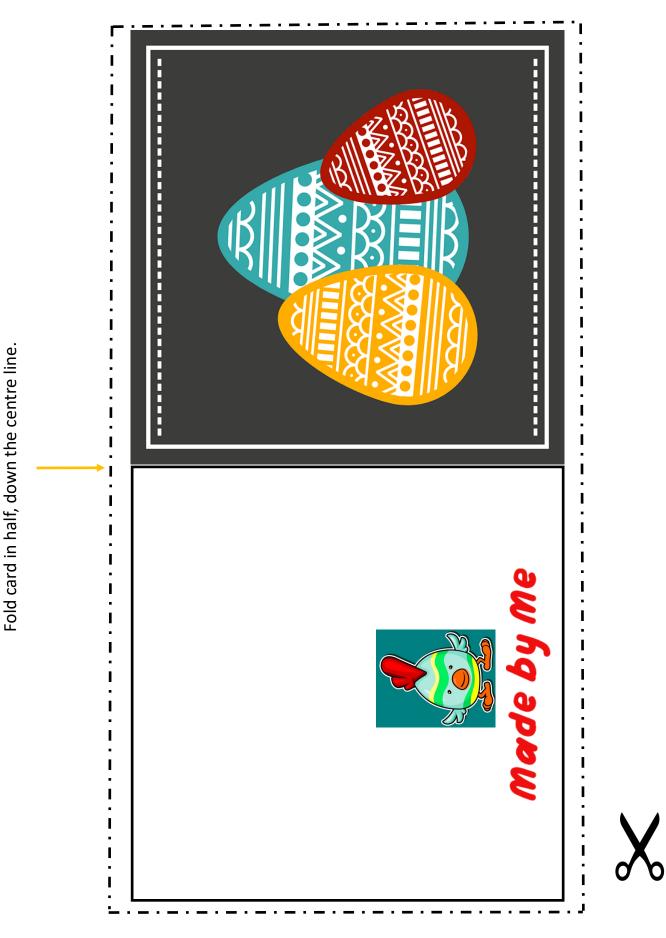

Make an Easter card for your best friend or for someone in your family. Print the design on this page. Or draw and design your own card. Cut out, fold in half and write a message on the inside of the card.