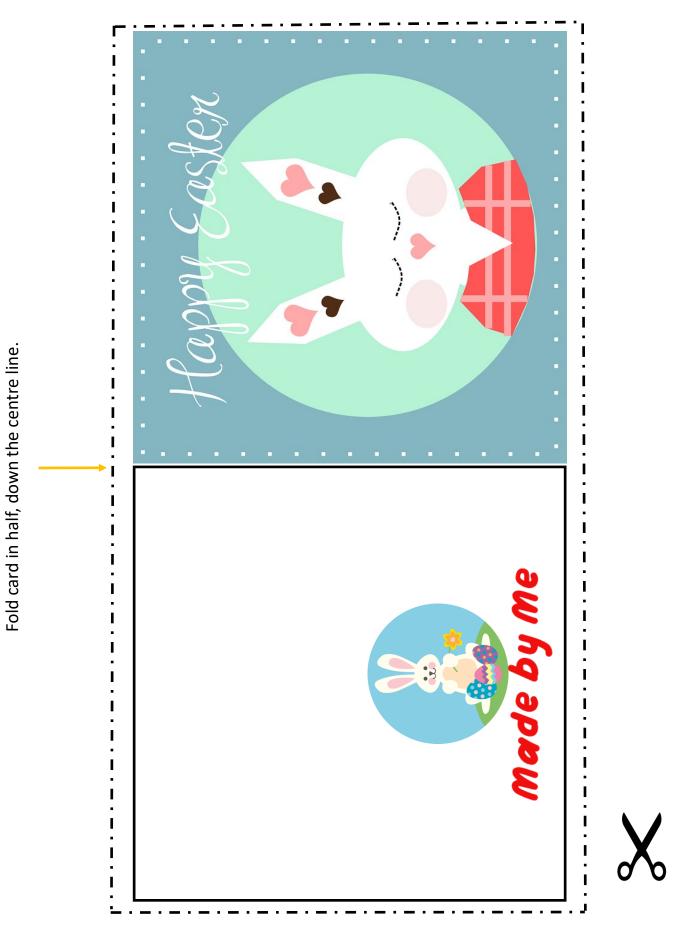

## **Kids Holiday Activities**

Make an Easter card for your best friend or for someone in your family. Print the design on this page. Or draw and design your own card. Cut out, fold in half and write a message on the inside of the card.