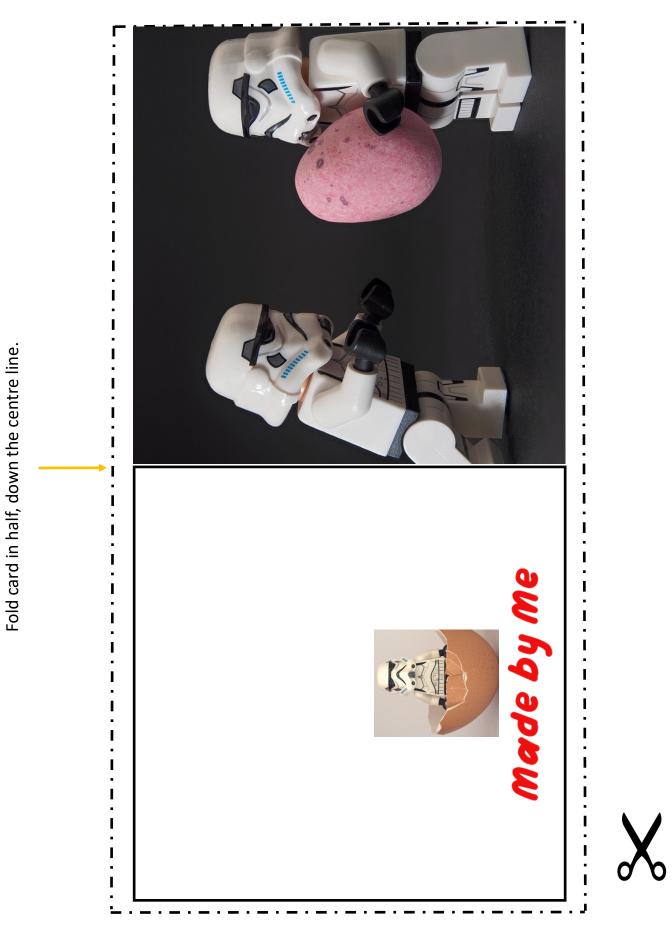

Make an Easter card for your best friend or for someone in your family. Print the design on this page. Or draw and design your own card. Cut out, fold in half and write a message on the inside of the card.