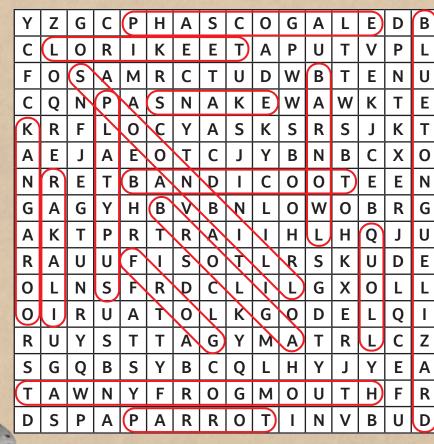

# ANIMAL ORD SEARCH

Can you find all the animals on this

page in the word search below?

Phascogale

Barn Owl

Tawny Frogmouth

Brolga

**Blue Tongue** 

Lizard

Frog

Lorikeet

Quoll

Spoonbill

garoo

Kangaroo

Rakali

Bandicoot