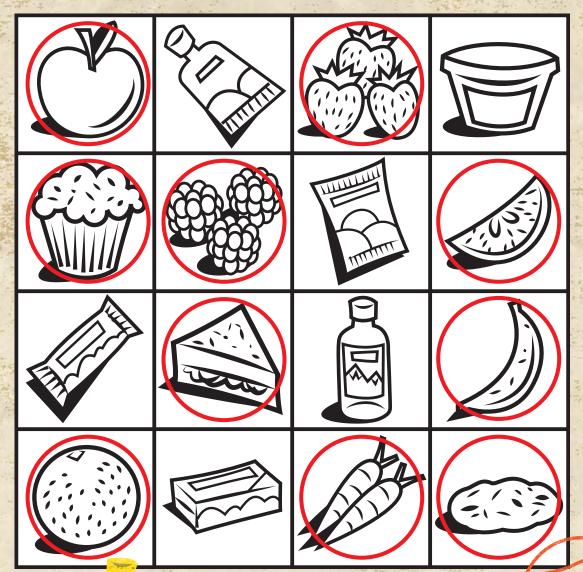

## Sustainable Food

Don't forget your reusable drink bottle!

'Nude Food' is food without extra packaging. Many of our favourite lunchbox treats are wrapped in plastic packaging that ends up in landfill and is bad for the environment. It's super easy to pack delicious lunchbox snacks in reusable containers and reduce our plastic waste.

Did you know bananas have their own natural packaging?

What nude food will you pack in your next school lunch box? Colour in the pictures and circle the nude food items.