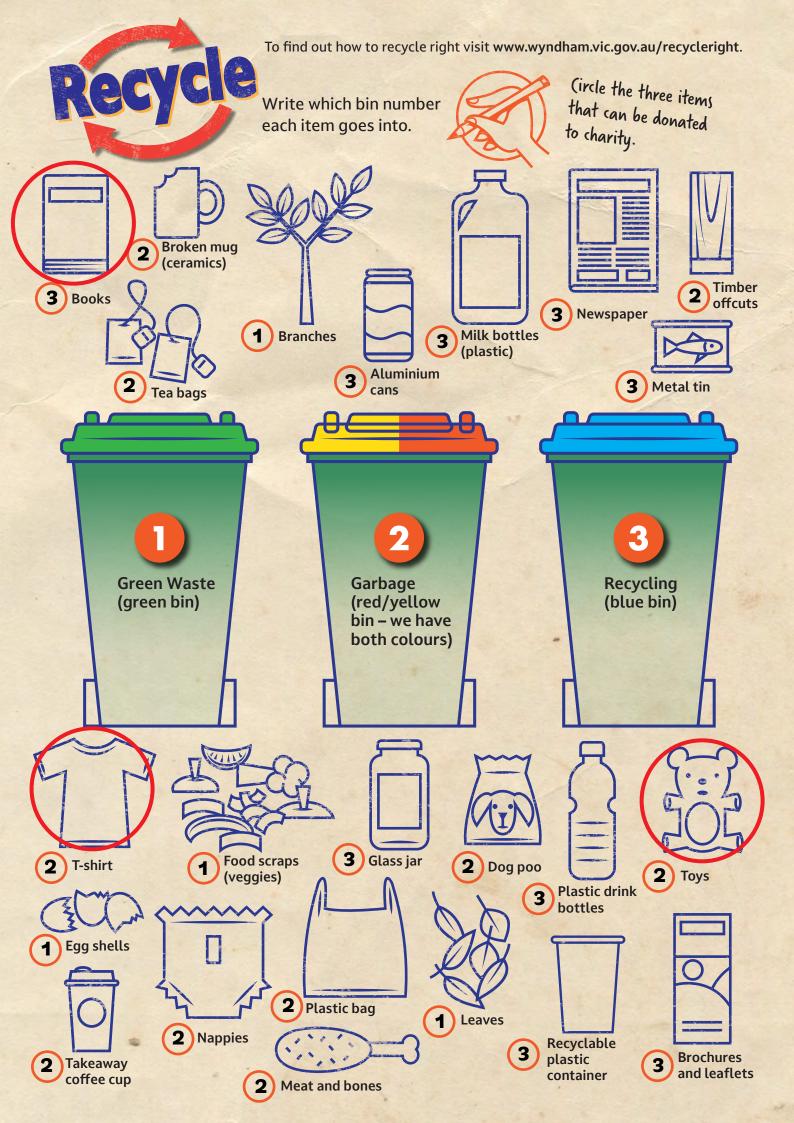

k delicious lunchbox snacks in reusable containers and reduce our plastic waste.



Did you know bananas have their own natural packaging?

What nude food will you pack in your next school lunch box? Colour in the pictures and circle the nude food items.

### TREES AS ABJIAT

Many native animals only nest in tree hollows, but a tree hollow takes over 100 years to form! This means we need to protect our big, old trees and their hollows, and plant more trees so there are hollows in the future.

Ν

Can you name these animals that nest in tree hollows? Write them in the box on the right.

> N These animals are nocturnal, which means they are active at night and sleep during the day.

#### Brushtail Possum Barn Owl Australian Wood Duck Kookaburra Micro Bat Rainbow Lorikeet Boobook Owl

666666





# ANIMAL ORD SEARCH

Can you find all the animals on this

page in the word search below?

Phascogale



Barn Owl







Tawny Frogmouth

Brolga

**Blue Tongue** 

Lizard

Frog



Lorikeet

Quoll



Spoonbill

garoo

Kangaroo

Rakali

Bandicoot

## WANDERER MAZE

Help this Plains Wanderer avoid the **THREATS** and get back to her home in the grasslands.

I'm a fussy ground-dwelling bird and I like my grassland home to be just right but most of my habitat is now gone.

### START



Housing and farming

Foxes

HOME

Fires



Cats

#### ACROSS

- **3** A way to recycle your food scraps. (7)
- 6 A plant that you can grow in your pollinator garden that is also used to play a musical instrument? (10)
- 8 A nude food that has its own natural wrapper. (6)
- **9** A river in Wyndham where platy