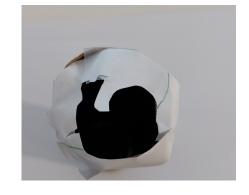

## What to do:

- On a piece of paper, trace a circle around the end of your cardboard roll. You want the circle to be bigger then the end of the tube. Then trace a circle the exact size of the tube within that circle.
- Inside your circle, draw an animal.
- Carefully cut out the centre of the animal.
- Colour in your cardboard roll with any design you like.
- Using tape stick your circle to the bottom of the roll.
- Shine your flashlight through the roll and point it against the wall.