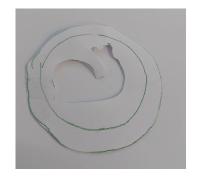

## What to do:

- On a piece of paper, trace a circle around the end of your cardboard roll. You want the circle to be bigger then the end of the tube. Then trace a circle the exact size of the tube within that circle.
- Inside your circle, draw an animal.
- Carefully cut out the centre of the animal.
- Colour in your cardboard roll with any design you like.
- Using tape stick your circle to the bottom of the roll.
- Shine your flashlight through the roll and point it against the wall.