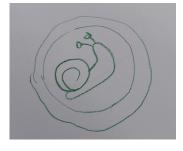

## What to do:

- On a piece of paper, trace a circle around the end of your cardboard roll. You want the circle to be bigger then the end of the tube. Then trace a circle the exact size of the tube within that circle.
- Inside your circle, draw an animal.
- Carefully cut out the centre of the animal.
- Colour in your cardboard roll with any design you like.
- Using tape stick your circle to the bottom of the roll.
- Shine your flashlight through the roll and point it against the wall.