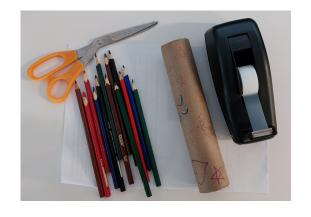

## What you need:

- Empty cardboard rolls
- Paper
- Pencils
- Scissors
- Tape
- Flashlight or a flashlight on your phone