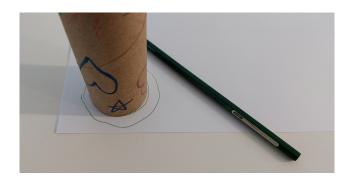

## What to do:

- On a piece of paper, trace a circle around the end of your cardboard roll. You want the circle to be bigger then the end of the tube. Then trace a circle the exact size of the tube within that circle.
- Inside your circle, draw an animal.
- Carefully cut out the centre of the animal.
- Colour in your cardboard roll with any design you like.
- Using tape stick your circle to the bottom of the roll.
- Shine your flashlight through the roll and point it against the wall.