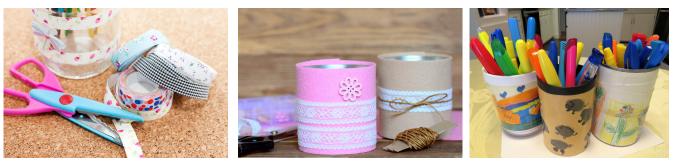

## What you need:

- Clean, dry food cans with labels removed.
- PVA glue
- Scissors
- Something to decorate the can with. I used macrame cord for one, and washi tape for the other. You can get these from most places that sell craft supplies.

• What else can you use to decorate cans with? You can use washi tape, you can paint the can, cover the can with paper or ribbon. The possibilities are endless! Along with cans, you can also decorate jars. These make good vases.