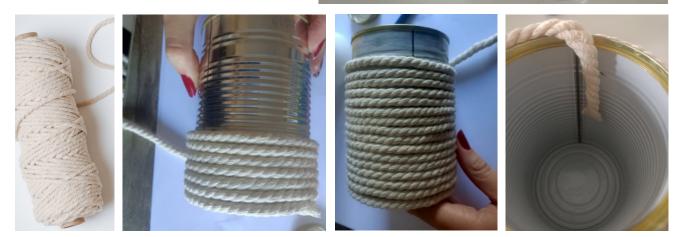

## What to do:

• To make the cord covered can, paint PVA glue onto the can and wind the cord around the can, adding more glue as you go. When you reach the end, glue the cord inside the can. Leave to dry.