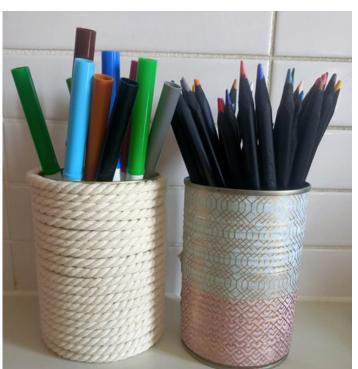

## Recycled Can Pen Holder

## What you need:

- Clean, dry food cans with labels removed.
- PVA glue
- Scissors
- Something to decorate the can with. I used macrame cord for one, and washi tape for the other. You can get these from most places that sell craft supplies.

• What else can you use to decorate cans with? You can use washi tape, you can paint the can, cover the can with paper or ribbon. The possibilities are endless! Along with cans, you can also decorate jars. These make good vases.