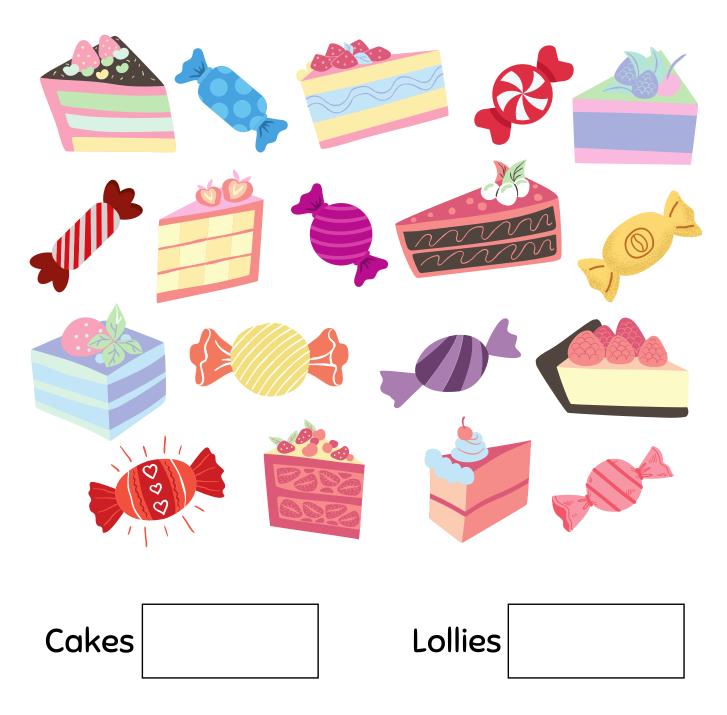

### Counting Cakes and Lollies

Directions: Count how many of each cake and lolly you see.