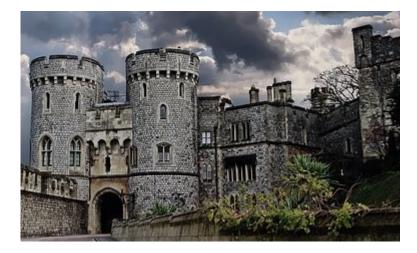

A medieval castle includes a moat, some ramparts, walls, turrets, towers, look outs, and gatehouse. Inside there is a great hall, private chambers and of course a dungeon.

If you are not sure where to start, try searching "Minecraft castle ideas" online.

Check out the next page for images to inspire you.