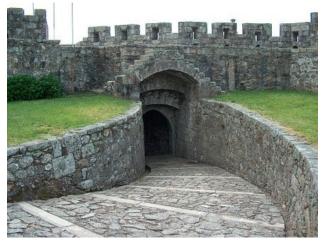

A medieval castle includes a moat, some ramparts, walls, turrets, towers, look outs, and gatehouse. Inside there is a great hall, private chambers and of course a dungeon.

If you are not sure where to start, try searching "Minecraft castle ideas" online.

Check out the next page for images to inspire you.