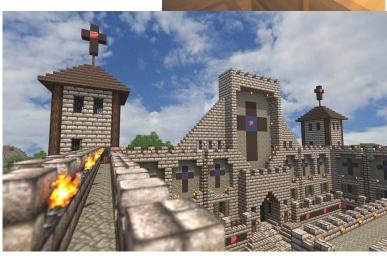

line

## MINECRAFT CASTLE CHALLENGE

Are you up for Minecraft building challenge? Do you have the skills to build a castle? Then, let's get started. Don't forget to take a screenshot and share your creation on the Kids Club Online Gallery.

Will it look like a fairy tale or be historically accurate?Will it stand tall or be a crumbled ruin?Will there be Kings, Queens, Knights and Squires?Will there be horses, cows and chickens?

So what parts of the castle should I include in my build?

A medieval castle includes a moat, some ramparts, walls, turrets, towers, look outs, and gatehouse. Inside there is a great hall, private chambers and of course a dungeon.

If you are not sure where to start, try searching "Minecraft castle ideas" online.

Check out the next page for images to inspire you.





## **Kids Club Online**