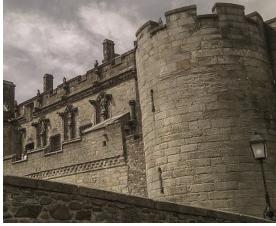

A medieval castle includes a moat, some ramparts, walls, turrets, towers, look outs, and gatehouse. Inside there is a great hall, private chambers and of course a dungeon.

If you are not sure where to start, try searching "Minecraft castle ideas" online.

Check out the next page for images to inspire you.