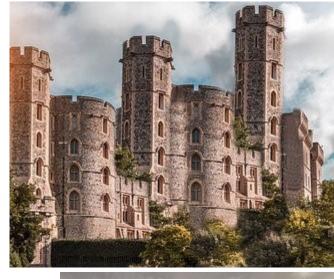

A medieval castle includes a moat, some ramparts, walls, turrets, towers, look outs, and gatehouse. Inside there is a great hall, private chambers and of course a dungeon.

If you are not sure where to start, try searching "Minecraft castle ideas" online.

Check out the next page for images to inspire you.