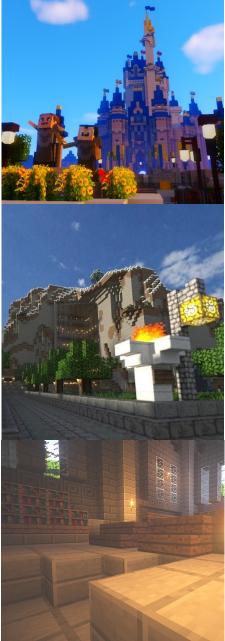

ne

## MINECRAFT CASTLE CHALLENGE

Are you up for Minecraft building challenge? Do you have the skills to build a castle? Then, let's get started. Don't forget to take a screenshot and share your creation on the Kids Club Online Gallery.

Will it look like a fairy tale or be historically accurate?Will it stand tall or be a crumbled ruin?Will there be Kings, Queens, Knights and Squires?Will there be horses, cows and chickens?

So what parts of the castle should I include in my build?

A medieval castle includes a moat, some ramparts, walls, turrets, towers, look outs, and gatehouse. Inside there is a great hall, private chambers and of course a dungeon.

If you are not sure where to start, try searching "Minecraft castle ideas" online.

Check out the next page for images to inspire you.





## **Kids Club Online**