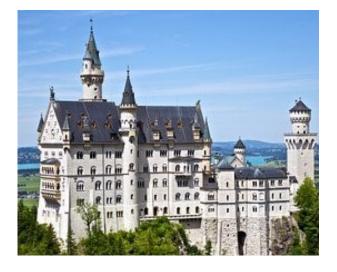

A medieval castle includes a moat, some ramparts, walls, turrets, towers, look outs, and gatehouse. Inside there is a great hall, private chambers and of course a dungeon.

If you are not sure where to start, try searching "Minecraft castle ideas" online.