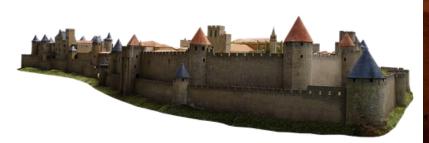

A medieval castle includes a moat, some ramparts, walls, turrets, towers, look outs, and gatehouse. Inside there is a great hall, private chambers and of course a dungeon.

If you are not sure where to start, try searching "Minecraft castle ideas" online.

Check out the next page for images to inspire you.