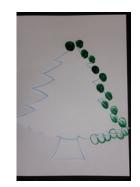

## What to do:

- Draw and cut out a Christmas tree design
- Fold your A4 paper in half width ways.
- Place your tree design in the centre of the front fold
- Using your fingers dip them into paint and create fingerprints around your tree shape.
- You can use different colours. Once done remove the tree from the paper, you should now have an empty space where the tree was.
- Write Merry Chirstmas in the centre of your tree.
- Once paint is dry, write inside your card.
- You can do this with other designs on the front, like stars, Christmas stocking, a sleigh or even Santa himself, make as many as you like see how many different design you can make.