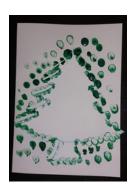

## What to do:

- Draw and cut out a Christmas tree design
- Fold your A4 paper in half width ways.
- Place your tree design in the centre of the front fold
- Using your fingers dip them into paint and create fingerprints around your tree shape.
- You can use different colours. Once done remove the tree from the paper, you should now have an empty space where the tree was.
- Write Merry Chirstmas in the centre of your tree.
- Once paint is dry, write inside your card.
- You can do this with other designs on the front, like stars, Christmas stocking, a sleigh or even Santa himself, make as many as you like see how many different design you can make.