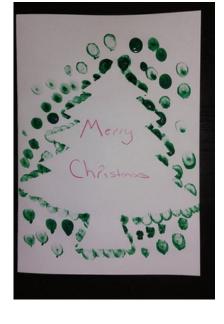

## What to do:

- Draw and cut out a Christmas tree design
- Fold your A4 paper in half width ways.
- Place your tree design in the centre of the front fold
- Using your fingers dip them into paint and create fingerprints around your tree shape.
- You can use different colours. Once done remove the tree from the paper, you should now have an empty space where the tree was.
- Write Merry Chirstmas in the centre of your tree.
- Once paint is dry, write inside your card.
- You can do this with other designs on the front, like stars, Christmas stocking, a sleigh or even Santa himself, make as many as you like see how many different design you can make.