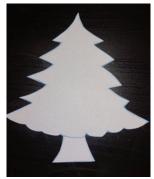

## What to do:

- Draw and cut out a Christmas tree design
- Fold your A4 paper in half width ways.
- Place your tree design in the centre of the front fold
- Using your fingers dip them into paint and create fingerprints around your tree shape.
- You can use different colours. Once done remove the tree from the paper, you should now have an empty space where the tree was.
- Write Merry Chirstmas in the centre of your tree.
- Once paint is dry, write inside your card.
- You can do this with other designs on the front, like stars, Christmas stocking, a sleigh or even Santa himself, make as many as you like see how many different design you can make.