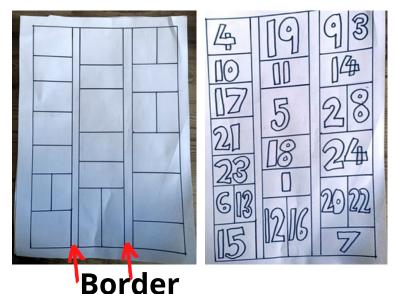

## What to do:

1. Draw a Christmas themed design on paper. This will be the design you will see when you open up the advent doors.

2. On the other piece of paper, draw a border around the edge. Now you need to draw the advent windows. The amount will depend on your advent count down. I drew 24, so I open the first window on the 1st of December and the last window on Christmas Eve. You could draw a weeks worth, or two weeks. I divided my page into three columns. Make sure you leave a border around each column so the windows open up ok. Add in numbers.