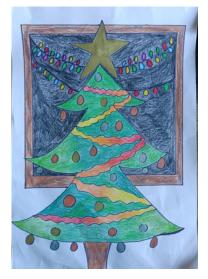

## What to do:

1. Draw a Christmas themed design on paper. This will be the design you will see when you open up the advent doors.

2. On the other piece of paper, draw a border around the edge. Now you need to draw the advent windows. The amount will depend on your advent count down. I drew 24, so I open the first window on the 1st of December and the last window on Christmas Eve. You could draw a weeks worth, or two weeks. I divided my page into three columns. Make sure you leave a border around each column so the windows open up ok. Add in numbers.