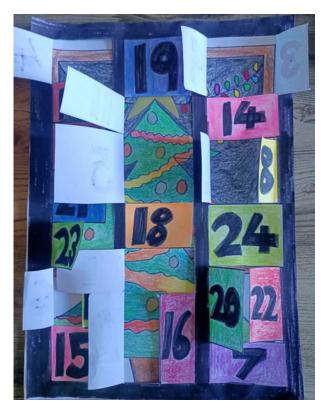

## What to do:

1. Draw a Christmas themed design on paper. This will be the design you will see when you open up the advent doors.

2. On the other piece of paper, draw a border around the edge. Now you need to draw the advent windows. The amount will depend on your advent count down. I drew 24, so I open the first window on the 1st of December and the last window on Christmas Eve. You could draw a weeks worth, or two weeks. I divided my page into three columns. Make sure you leave a border around each column so the windows open up ok. Add in numbers.

3. Colour everything in. Now you need to cut each window so it opens. If you have a craft knife it makes this step a lot easier. If not, carefully cut three sides of each window so they all open.

4. Turn the paper over and glue along the borders around the outside, and the ones in the middle. Stick this onto the design you drew in Step 1. Now every day leading up to Christmas you open the door with the date on it!