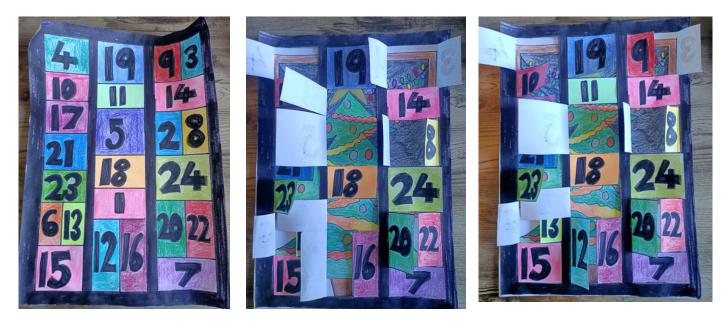

3. Colour everything in. Now you need to cut each window so it opens. If you have a craft knife it makes this step a lot easier. If not, carefully cut three sides of each window so they all open.

4. Turn the paper over and glue along the borders around the outside, and the ones in the middle. Stick this onto the design you drew in Step 1. Now every day leading up to Christmas you open the door with the date on it!