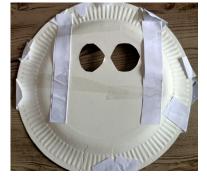

## What to do:

- 1. Colour in the paper plate. Draw eyes and carefully cut them out.
- 2. Cut two pieces of A4 paper into strips to make the bandages. I used a ruler and ripped the paper so the bandages have rough edges.
- 3. Glue the paper bandages all over the mummy.
- 4.On another piece of paper, draw some spooky eyes. Make sure they are the same size as the eye holes you cut out in step 1. Cut these out and stick them onto a wide strip of paper.
- 5. On the back of the paper plate, glue down the edges of two strips of paper. Thread the strip of paper with the eyes through these. Turn the plate around and move the paper and the eyes will move!
- 6. Show us a picture of your spooky mummy on the <u>Kids Club Online</u> <u>Gallery.</u>