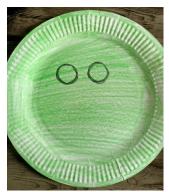

## What to do:

- 1. Colour in the paper plate. Draw eyes and carefully cut them out.
- 2. Cut two pieces of A4 paper into strips to make the bandages. I used a ruler and ripped the paper so the bandages have rough edges.
- 3. Glue the paper bandages all over the mummy.
- 4.On another piece of paper, draw some spooky eyes. Make sure they are the same size as the eye holes you cut out in step 1. Cut these out and stick them onto a wide strip of paper.
- 5. On the back of the paper plate, glue down the edges of two strips of paper. Thread the strip of paper with the eyes through these. Turn the plate around and move the paper and the eyes will move!
- 6. Show us a picture of your spooky mummy on the <u>Kids Club Online</u> <u>Gallery.</u>