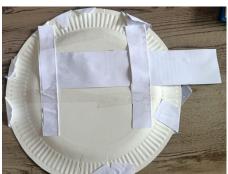

## What to do:

- 1. Colour in the paper plate. Draw eyes and carefully cut them out.
- 2. Cut two pieces of A4 paper into strips to make the bandages. I used a ruler and ripped the paper so the bandages have rough edges.
- 3. Glue the paper bandages all over the mummy.
- 4.On another piece of paper, draw some spooky eyes. Make sure they are the same size as the eye holes you cut out in step 1. Cut these out and stick them onto a wide strip of paper.
- 5. On the back of the paper plate, glue down the edges of two strips of paper. Thread the strip of paper with the eyes through these. Turn the plate around and move the paper and the eyes will move!
- 6. Show us a picture of your spooky mummy on the <u>Kids Club Online</u> <u>Gallery.</u>