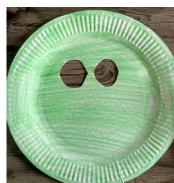

## What to do:

- 1. Colour in the paper plate. Draw eyes and carefully cut them out.
- 2. Cut two pieces of A4 paper into strips to make the bandages. I used a ruler and ripped the paper so the bandages have rough edges.
- 3. Glue the paper bandages all over the mummy.
- 4.On another piece of paper, draw some spooky eyes. Make sure they are the same size as the eye holes you cut out in step 1. Cut these out and stick them onto a wide strip of paper.
- 5. On the back of the paper plate, glue down the edges of two strips of paper. Thread the strip of paper with the eyes through these. Turn the plate around and move the paper and the eyes will move!
- 6. Show us a picture of your spooky mummy on the <u>Kids Club Online</u> <u>Gallery.</u>