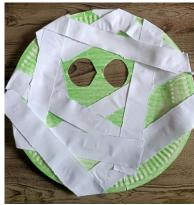

## What to do:

- 1. Colour in the paper plate. Draw eyes and carefully cut them out.
- 2. Cut two pieces of A4 paper into strips to make the bandages. I used a ruler and ripped the paper so the bandages have rough edges.
- 3. Glue the paper bandages all over the mummy.
- 4.On another piece of paper, draw some spooky eyes. Make sure they are the same size as the eye holes you cut out in step 1. Cut these out and stick them onto a wide strip of paper.
- 5. On the back of the paper plate, glue down the edges of two strips of paper. Thread the strip of paper with the eyes through these. Turn the plate around and move the paper and the eyes will move!
- 6. Show us a picture of your spooky mummy on the <u>Kids Club Online</u> <u>Gallery.</u>