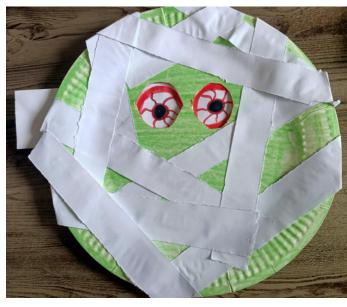

## What to do:

- 1. Colour in the paper plate. Draw eyes and carefully cut them out.
- 2. Cut two pieces of A4 paper into strips to make the bandages. I used a ruler and ripped the paper so the bandages have rough edges.
- 3. Glue the paper bandages all over the mummy.
- 4.On another piece of paper, draw some spooky eyes. Make sure they are the same size as the eye holes you cut out in step 1. Cut these out and stick them onto a wide strip of paper.
- 5. On the back of the paper plate, glue down the edges of two strips of paper. Thread the strip of paper with the eyes through these. Turn the plate around and move the paper and the eyes will move!
- 6. Show us a picture of your spooky mummy on the <u>Kids Club Online</u> <u>Gallery.</u>