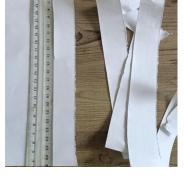

## What to do:

- 1. Colour in the paper plate. Draw eyes and carefully cut them out.
- 2. Cut two pieces of A4 paper into strips to make the bandages. I used a ruler and ripped the paper so the bandages have rough edges.
- 3. Glue the paper bandages all over the mummy.
- 4.On another piece of paper, draw some spooky eyes. Make sure they are the same size as the eye holes you cut out in step 1. Cut these out and stick them onto a wide strip of paper.
- 5. On the back of the paper plate, glue down the edges of two strips of paper. Thread the strip of paper with the eyes through these. Turn the plate around and move the paper and the eyes will move!
- 6. Show us a picture of your spooky mummy on the <u>Kids Club Online</u> <u>Gallery.</u>