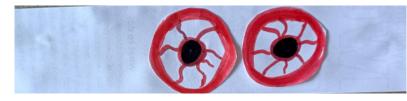

## What to do:

- 1. Colour in the paper plate. Draw eyes and carefully cut them out.
- 2. Cut two pieces of A4 paper into strips to make the bandages. I used a ruler and ripped the paper so the bandages have rough edges.
- 3. Glue the paper bandages all over the mummy.
- 4.On another piece of paper, draw some spooky eyes. Make sure they are the same size as the eye holes you cut out in step 1. Cut these out and stick them onto a wide strip of paper.
- 5. On the back of the paper plate, glue down the edges of two strips of paper. Thread the strip of paper with the eyes through these. Turn the plate around and move the paper and the eyes will move!
- 6. Show us a picture of your spooky mummy on the <u>Kids Club Online</u> <u>Gallery.</u>