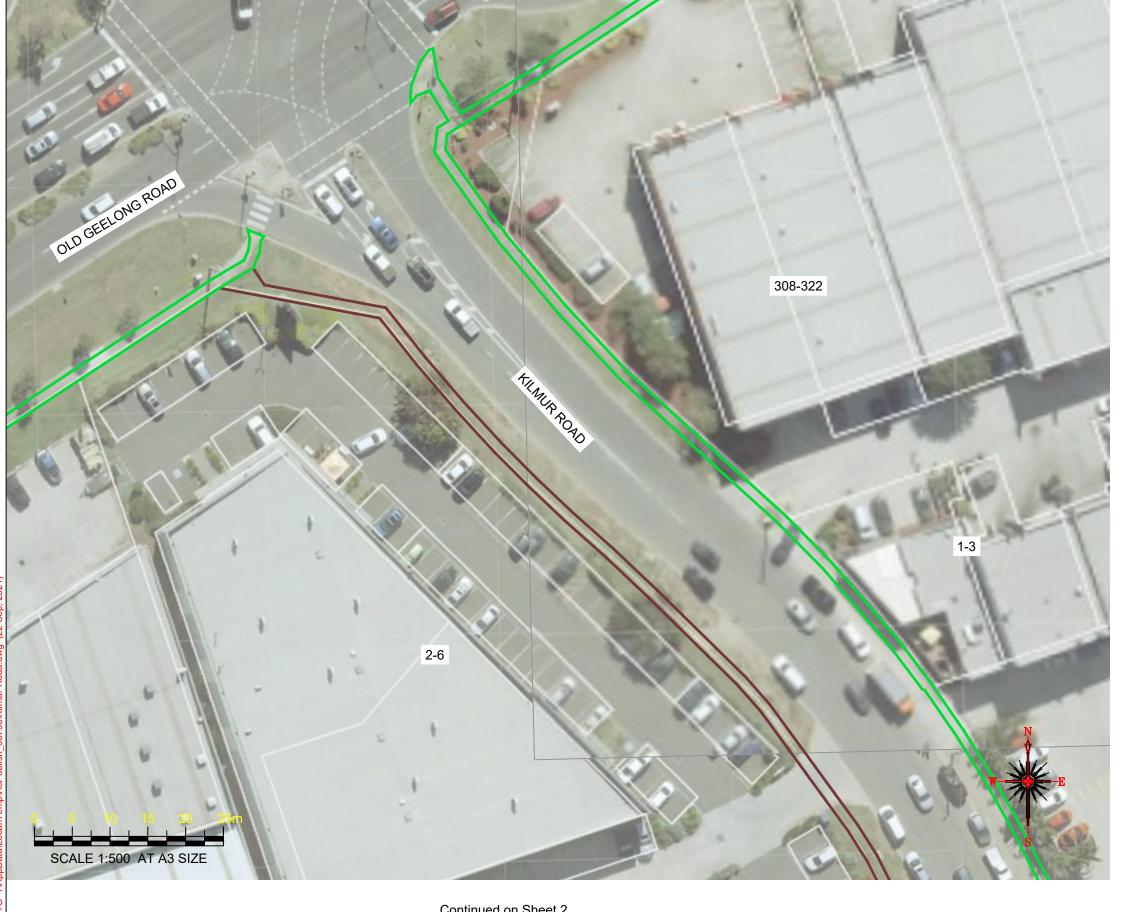

WARNING

ALL SERVICES SHOWN ON THIS DRAWING ARE APPROXIMATE ONLY AND EXACT LOCATION IS TO BE CONFIRMED ON SITE BY CONTRACTOR PRIOR TO COMMENCEMENT OF ANY WORKS.

## Notes

- 1. Construct 1.5m footpath as per WCC SD 2-1
- 2. Provide construction joints, expansion joins and crack control joints as per WCC SD 2-4
  Incorporate pits as per WCC SD 2-5
  Construct pram crossings as per WCC SD 3-1