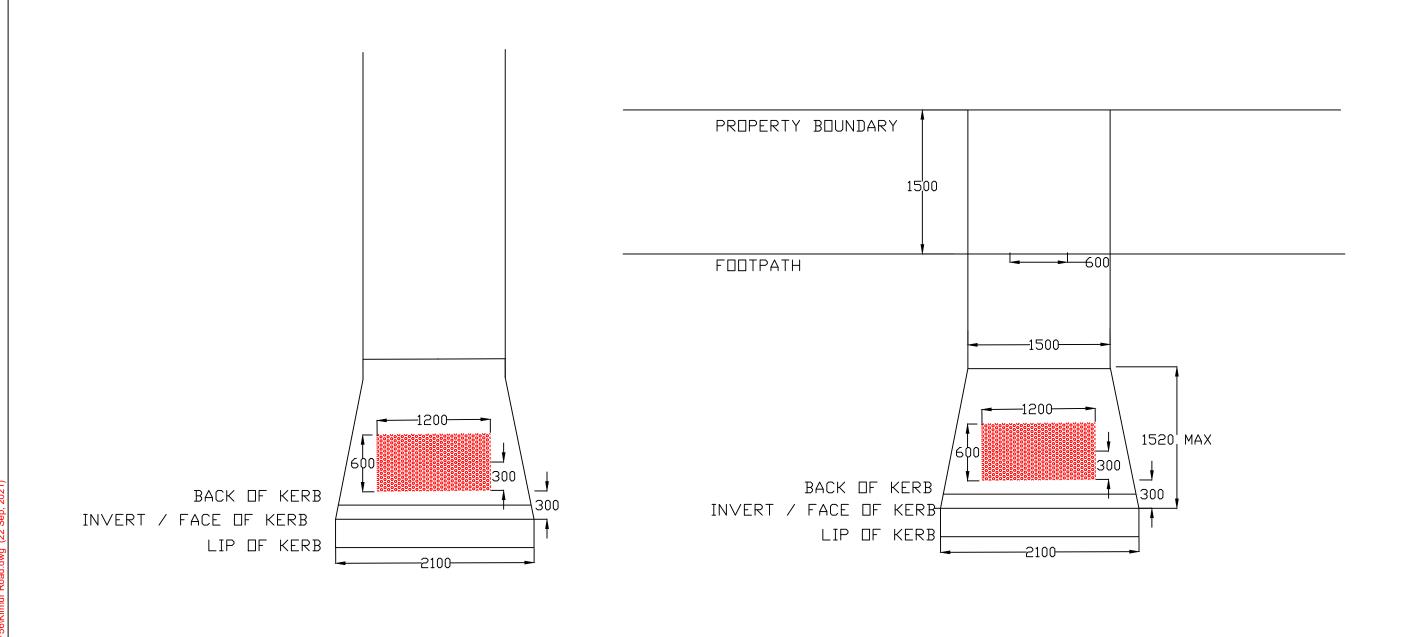

# TYPICAL METHOD FOR PRAM CROSSINGS AND TGSI INSTALLATION

| Rev      | Amendments | Ву       | Approved | Date | 45 Princes Highwa                        | Survey Datum: NA                        | Pedestrian Footpath      |  |
|----------|------------|----------|----------|------|------------------------------------------|-----------------------------------------|--------------------------|--|
| ;;<br>;; |            |          |          |      | Werribee VIC 3030                        | Surveyed: NA Date: NA                   | Kilmur Road              |  |
| nam      |            |          |          |      | wyndhamcity Australia Tel: (03) 9742 077 | Designed: D.BATTOCCHIO Date: 22_09_2021 | Prelimanary Design       |  |
| ing r    |            |          |          |      | city. coast. country Fax: (03) 9741 623  | Drawn: D.BATTOCCHIO Date: 22_09_2021    | Sheet No: 3 of 3 Obj No: |  |
| ) raw    | ISSUED FOR | <u> </u> |          | 11   | City Transport                           | Approved: Date:                         | Drawing No: NA Rev: A    |  |