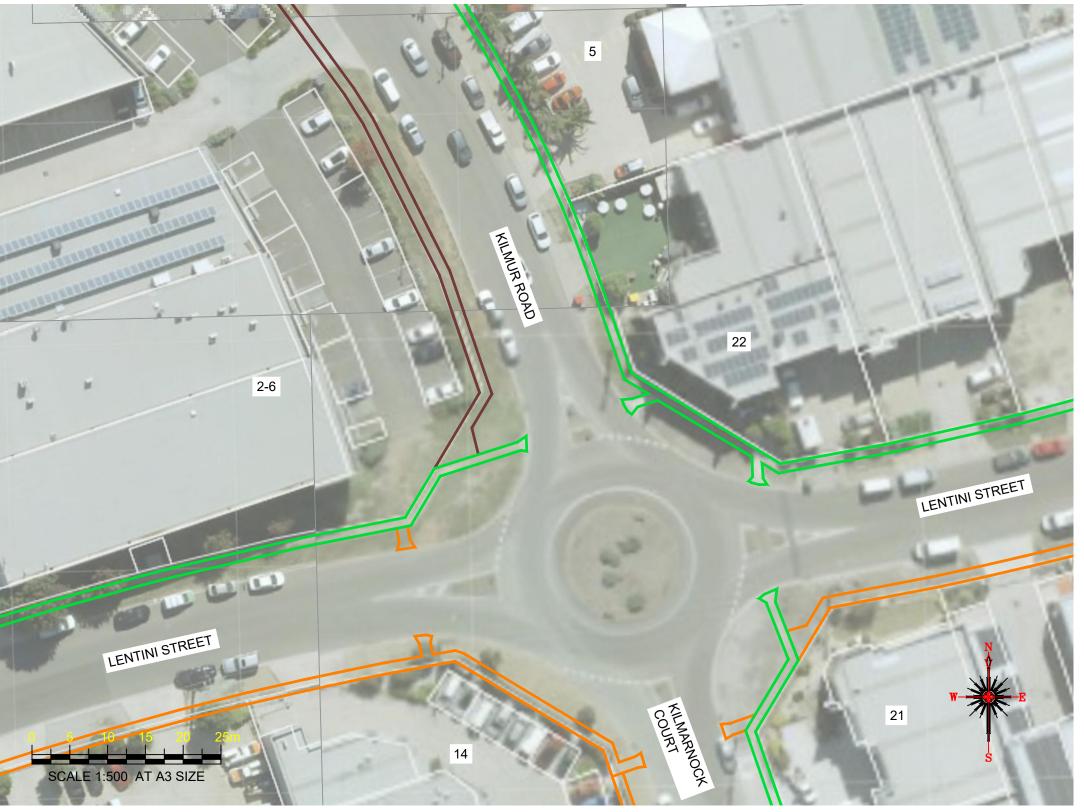

## Notes

- 1. Construct 1.5m footpath as per WCC SD 2-1
- 2. Provide construction joints, expansion joins and crack control joints as per WCC SD 2-4
  Incorporate pits as per WCC SD 2-5
  Construct pram crossings as per WCC SD 3-1

# Design

| :\Use | Rev | Amendments  Notes and amendments from arborist report added | By<br>DB | Approved | Date  | 45 Princes Highway        |                                    | Survey Datum: NA       |                  | Pedestrian Footpath |                    |        |
|-------|-----|-------------------------------------------------------------|----------|----------|-------|---------------------------|------------------------------------|------------------------|------------------|---------------------|--------------------|--------|
| e:    |     | Notes and antendments from arbonst report added             |          |          |       | Wer                       | rribee VIC 3030                    | Surveyed: NA           | Date: NA         | ŀ                   | Kilmur Road        |        |
| nam   |     |                                                             |          |          |       |                           | (03) 9742 0777<br>: (03) 9741 6237 | Designed: D.BATTOCCHIO | Date: 22_09_2021 | F                   | Prelimanary Design |        |
| ving  | -   |                                                             |          |          |       | city. coast. country Fax: |                                    | Drawn: D.BATTOCCHIO    | Date: 22_09_2021 | Sheet No: 1 of 3    | Obj No:            |        |
| Drav  | Α   | ISSUED FOR                                                  |          |          | _/_/_ | City Transport            |                                    | Approved:              | Date:            | Drawing No: NA      |                    | Rev: A |