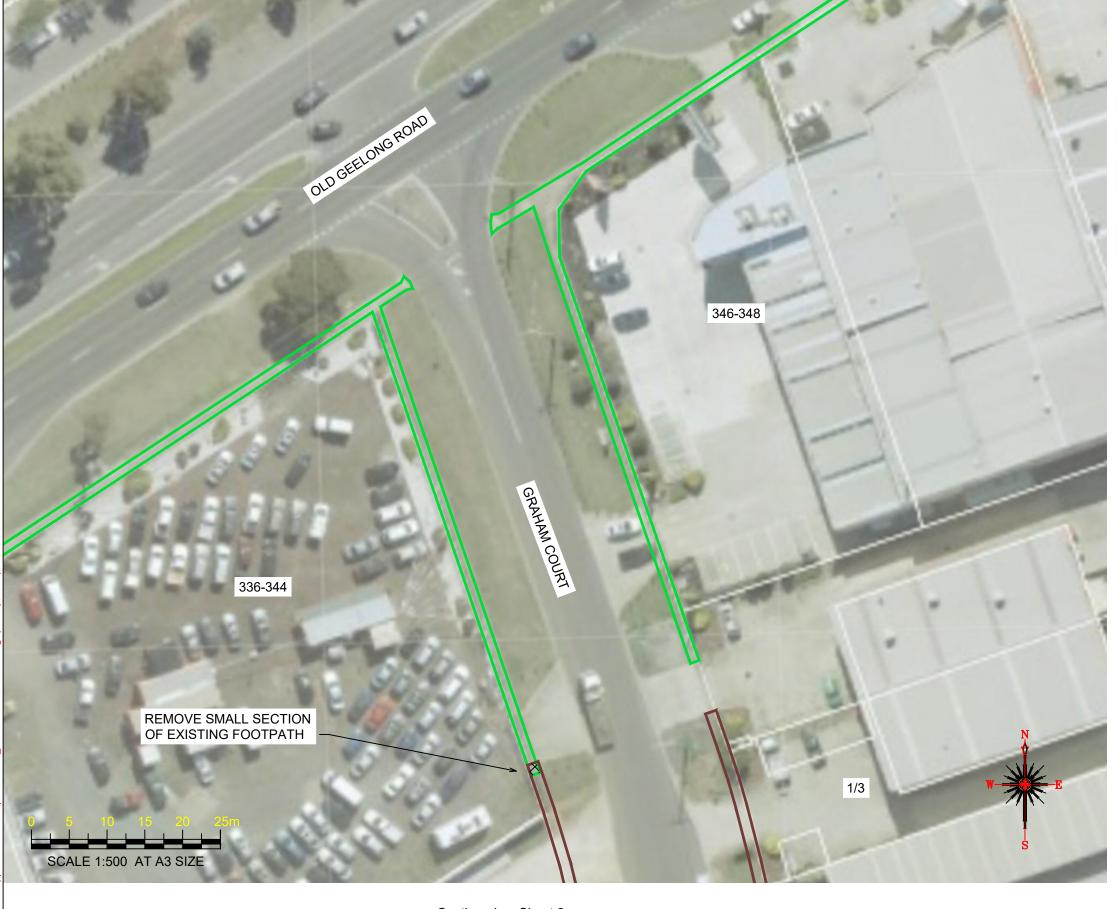

Continued on Sheet 2

Notes and amendments from arborist report added

A ISSUED FOR

WARNING

ALL SERVICES SHOWN ON THIS DRAWING ARE APPROXIMATE ONLY AND EXACT LOCATION IS TO BE CONFIRMED ON SITE BY CONTRACTOR PRIOR TO COMMENCEMENT OF ANY WORKS.

#### Notes

- 1. Construct 1.5m footpath as per WCC SD 2-1
- 2. Provide construction joints, expansion joins and crack control joints as per WCC SD 2-4
- 3. Incorporate pits as per WCC SD 2-5
- 4. Construct pram crossings as per WCC SD 3-1