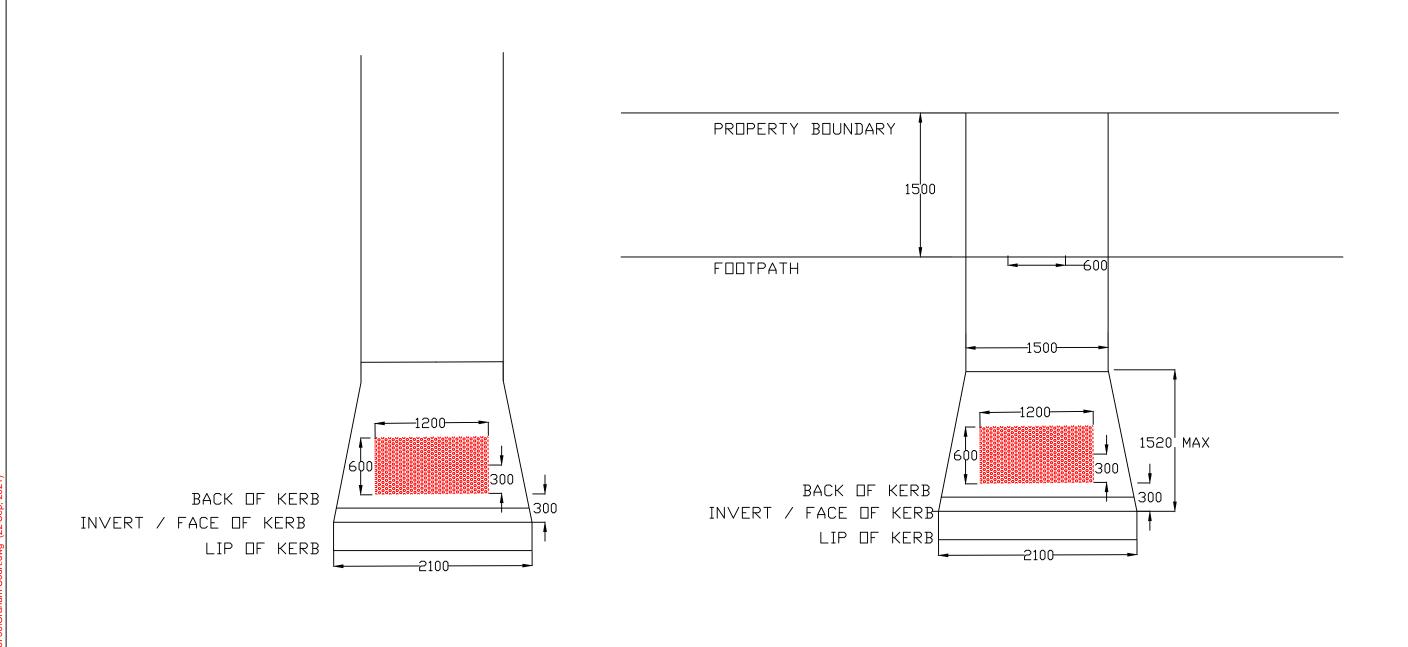

# TYPICAL METHOD FOR PRAM CROSSINGS AND TGSI INSTALLATION

| Rev      | Amendments | Ву | Approved | Date | 45 Princes Highwa                         | Survey Datum: NA                        | Pedestrian Footpath      |
|----------|------------|----|----------|------|-------------------------------------------|-----------------------------------------|--------------------------|
| ;;<br>;; |            |    |          |      | Werribee VIC 303                          | Surveyed: NA Date: NA                   | Graham Court             |
| name     |            |    |          |      | wyndhamcity  Australia Tel: (03) 9742 077 | Designed: D.BATTOCCHIO Date: 22_09_2021 | Prelimanary Design       |
| ing r    |            |    |          |      | city. coast. country Fax: (03) 9741 623   | Drawn: D.BATTOCCHIO Date: 22_09_2021    | Sheet No: 5 of 5 Obj No: |
| Draw     | ISSUED FOR |    |          |      | City Transport                            | Approved: Date:                         | Drawing No: NA Rev: A    |