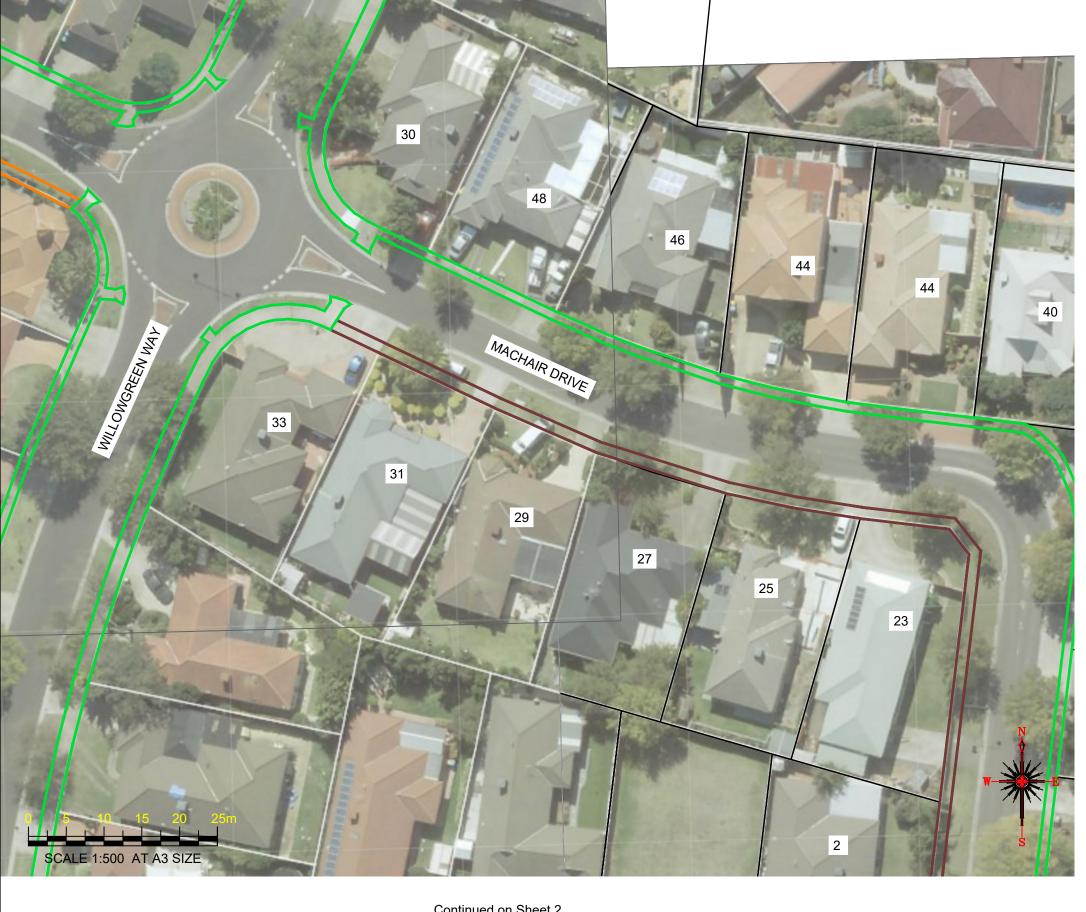

# Notes

- 1. Construct 1.5m footpath as per WCC SD 2-1
- 2. Provide construction joints, expansion joins and crack control joints as per WCC SD 2-4
- 3. Incorporate pits as per WCC SD 2-5

YOU DIG

STRAND DR

ALL SERVICES SHOWN ON THIS DRAWING ARE APPROXIMATE ONLY AND EXACT LOCATION IS TO BE CONFIRMED ON SITE BY CONTRACTOR PRIOR TO COMMENCEMENT OF ANY WORKS.

4. Construct pram crossings as per WCC SD 3-1

WARNING

#### Notes

- 1. Construct 1.5m footpath as per WCC SD 2-1, install 2.0m footpath down lane way
- 2. Provide construction joints, expansion joins and crack control joints as per WCC SD 2-4
- 3. Incorporate pits as per WCC SD 2-54. Construct pram crossings as per WCC SD 3-1