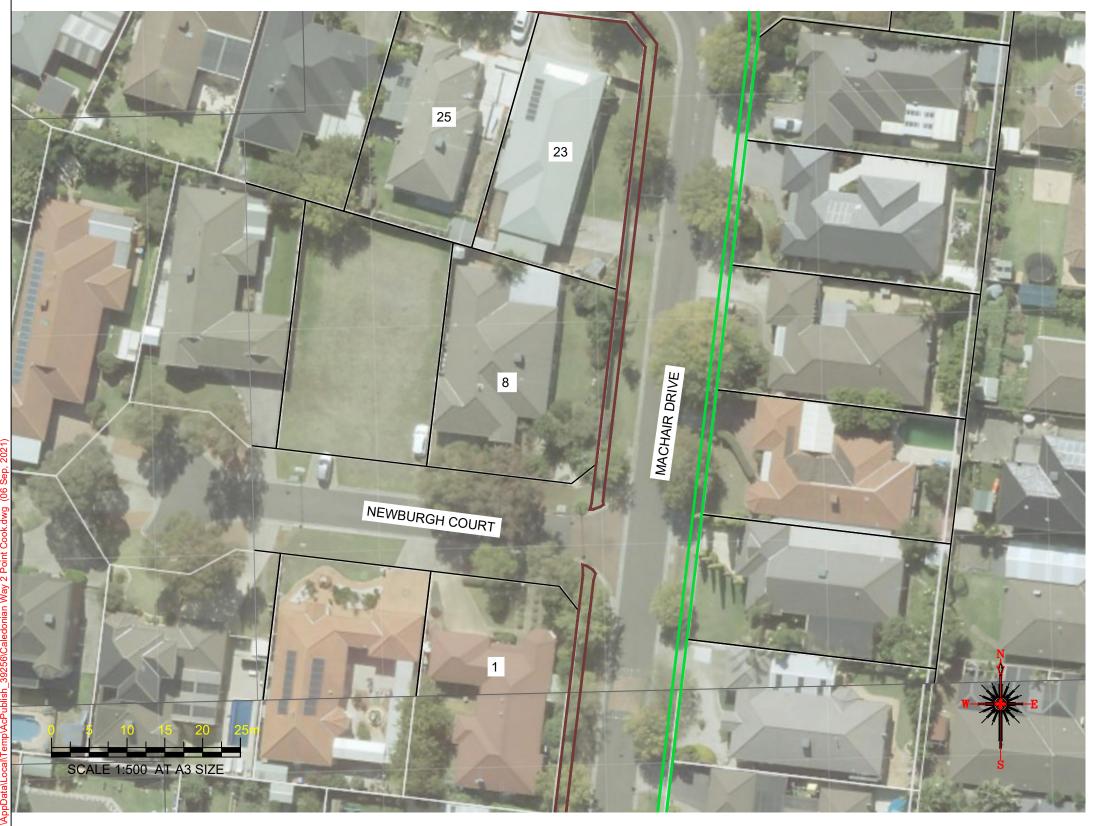

# Notes

- 1. Construct 1.5m footpath as per WCC SD 2-1
- 2. Provide construction joints, expansion joins and crack control joints as per WCC SD 2-4
- 3. Incorporate pits as per WCC SD 2-5

YOU DIG

STRAND DR

ALL SERVICES SHOWN ON THIS DRAWING ARE APPROXIMATE ONLY AND EXACT LOCATION IS TO BE CONFIRMED ON SITE BY CONTRACTOR PRIOR TO COMMENCEMENT OF ANY WORKS.

4. Construct pram crossings as per WCC SD 3-1

WARNING

#### Notes

- 1. Construct 1.5m footpath as per WCC SD 2-1, install 2.0m footpath down lane way
- 2. Provide construction joints, expansion joins and crack control joints as per WCC SD 2-4
- 3. Incorporate pits as per WCC SD 2-54. Construct pram crossings as per WCC SD 3-1