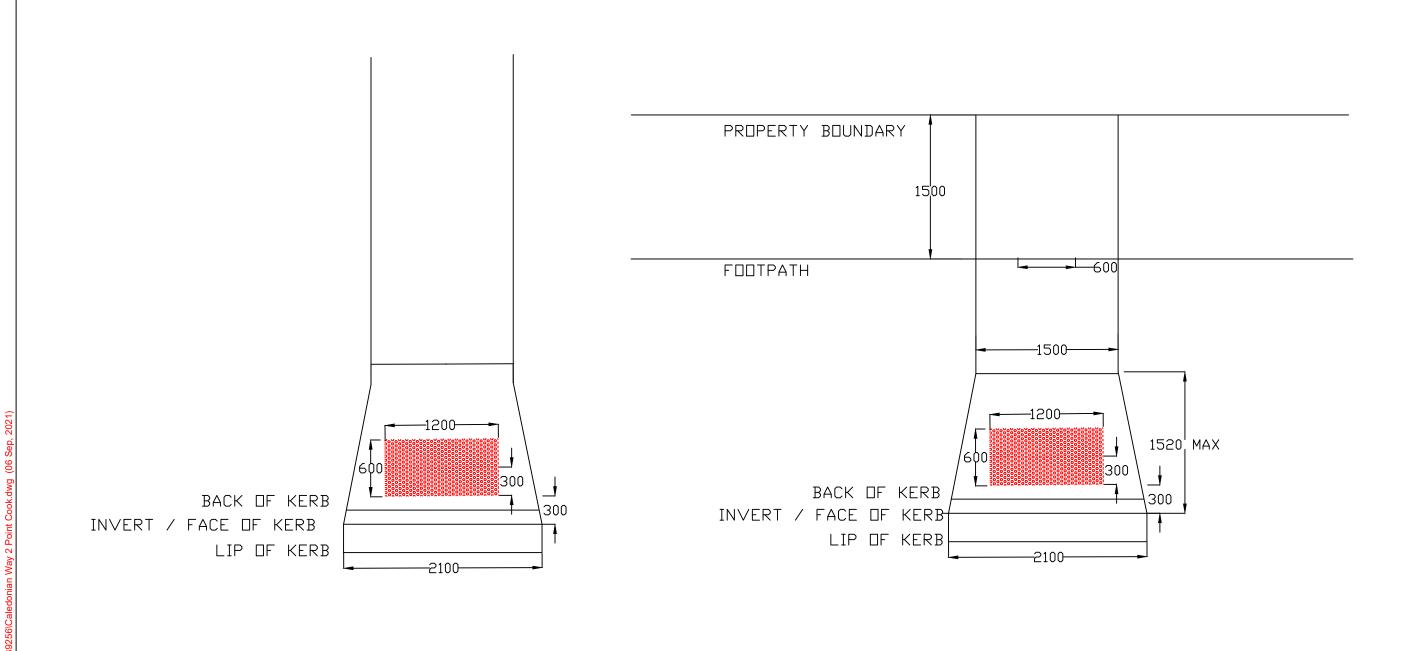

# TYPICAL METHOD FOR PRAM CROSSINGS AND TGSI INSTALLATION

| Rev     | Amendments | Ву | Approved | Date | 45 Princes Highway                       | Survey Datum: NA                    |                | Pedestrian Footpath |
|---------|------------|----|----------|------|------------------------------------------|-------------------------------------|----------------|---------------------|
| e ::    |            |    |          |      | Werribee VIC 3030                        | Surveyed: NA Date: NA               |                | Machair Drive       |
| Jam     |            |    |          |      | wyndhamcity Tel: (03) 9742 0777          | Designed: D.BATTOCCHIO Date: 06_09_ | 2021           | Prelimanary Design  |
| ing     |            |    |          |      | city. coast. country Fax: (03) 9741 623: | Drawn: D.BATTOCCHIO Date: 06_09_    | 2021 Sheet No: | 6 of 6 Obj No:      |
| Taw Taw | ISSUED FOR |    |          | 1.1  | City Transport                           | Approved: Date:                     | Drawing No     | D: NA Rev: A        |