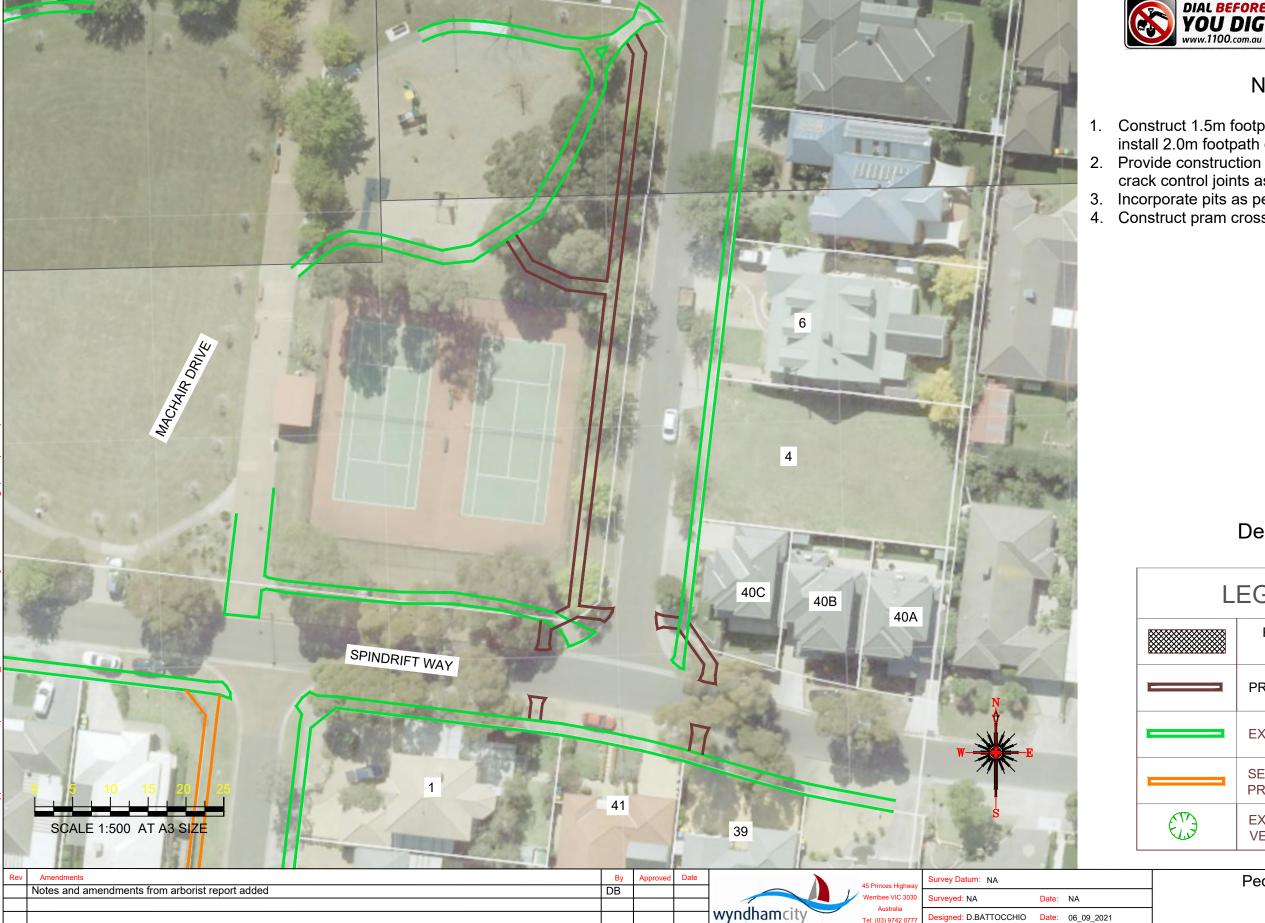

# Notes

- 1. Construct 1.5m footpath as per WCC SD 2-1
- 2. Provide construction joints, expansion joins and crack control joints as per WCC SD 2-4
- 3. Incorporate pits as per WCC SD 2-5

YOU DIG

STRAND DR

ALL SERVICES SHOWN ON THIS DRAWING ARE APPROXIMATE ONLY AND EXACT LOCATION IS TO BE CONFIRMED ON SITE BY CONTRACTOR PRIOR TO COMMENCEMENT OF ANY WORKS.

4. Construct pram crossings as per WCC SD 3-1

WARNING