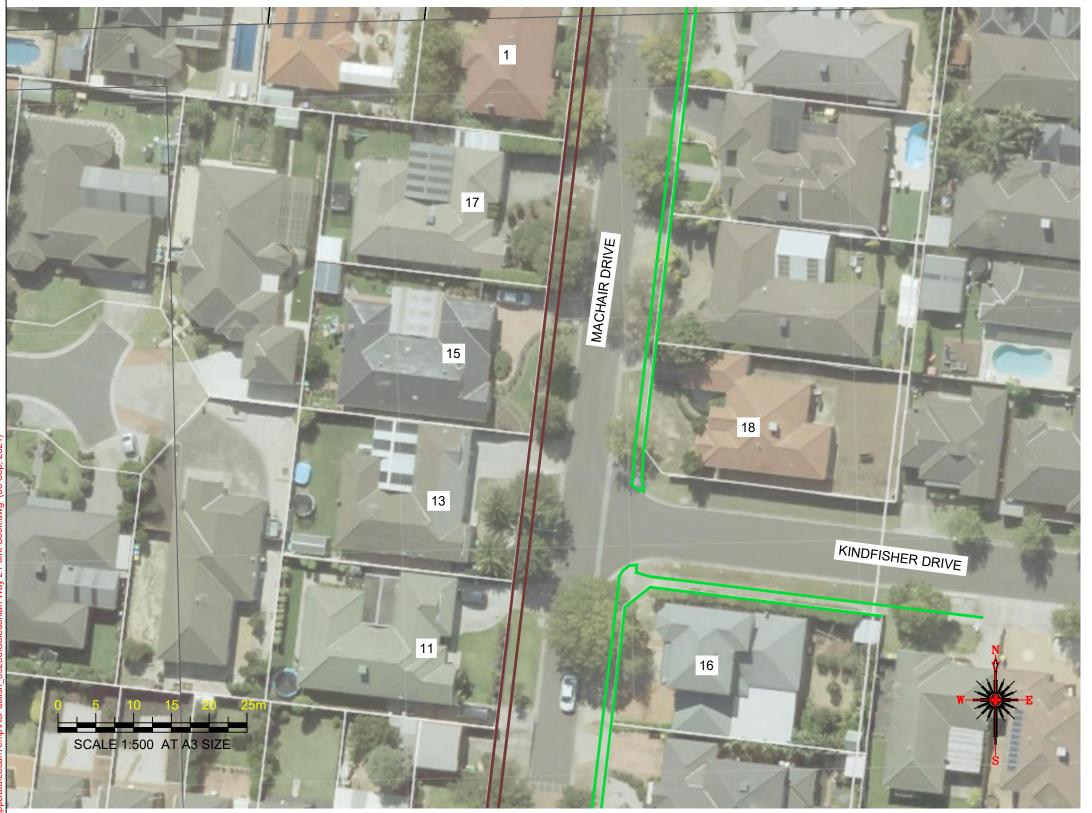

#### Notes

- 1. Construct 1.5m footpath as per WCC SD 2-1, install 2.0m footpath down lane way
- Provide construction joints, expansion joins and crack control joints as per WCC SD 2-4
   Incorporate pits as per WCC SD 2-5
   Construct pram crossings as per WCC SD 3-1