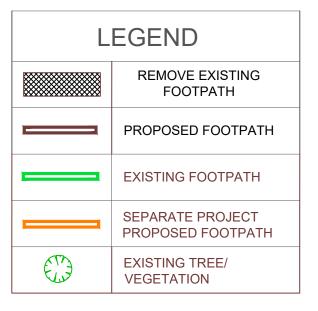

#### Notes

- 1. Construct 1.5m footpath as per WCC SD 2-1, install 2.0m footpath down lane way
- Provide construction joints, expansion joins and crack control joints as per WCC SD 2-4
   Incorporate pits as per WCC SD 2-5
   Construct pram crossings as per WCC SD 3-1