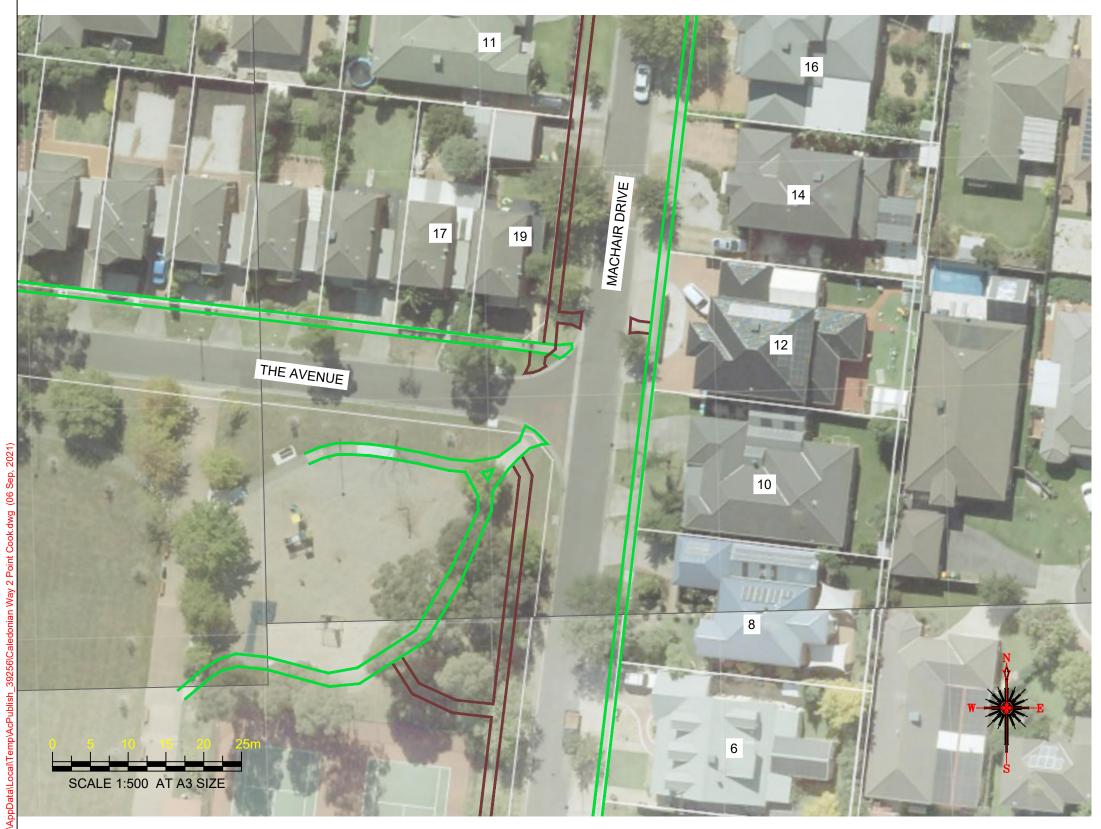

# Notes

- 1. Construct 1.5m footpath as per WCC SD 2-1
- 2. Provide construction joints, expansion joins and crack control joints as per WCC SD 2-4
- 3. Incorporate pits as per WCC SD 2-5

YOU DIG

STRAND DR

ALL SERVICES SHOWN ON THIS DRAWING ARE APPROXIMATE ONLY AND EXACT LOCATION IS TO BE CONFIRMED ON SITE BY CONTRACTOR PRIOR TO COMMENCEMENT OF ANY WORKS.

4. Construct pram crossings as per WCC SD 3-1

WARNING

#### Notes

- 1. Construct 1.5m footpath as per WCC SD 2-1, install 2.0m footpath down lane way
- 2. Provide construction joints, expansion joins and crack control joints as per WCC SD 2-4
- 3. Incorporate pits as per WCC SD 2-54. Construct pram crossings as per WCC SD 3-1