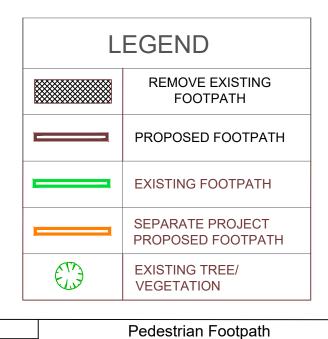

# Design

**LEGEND** 

REMOVE EXISTING FOOTPATH

PROPOSED FOOTPATH

**EXISTING FOOTPATH** 

SEPARATE PROJECT

EXISTING TREE/

**VEGETATION** 

PROPOSED FOOTPATH