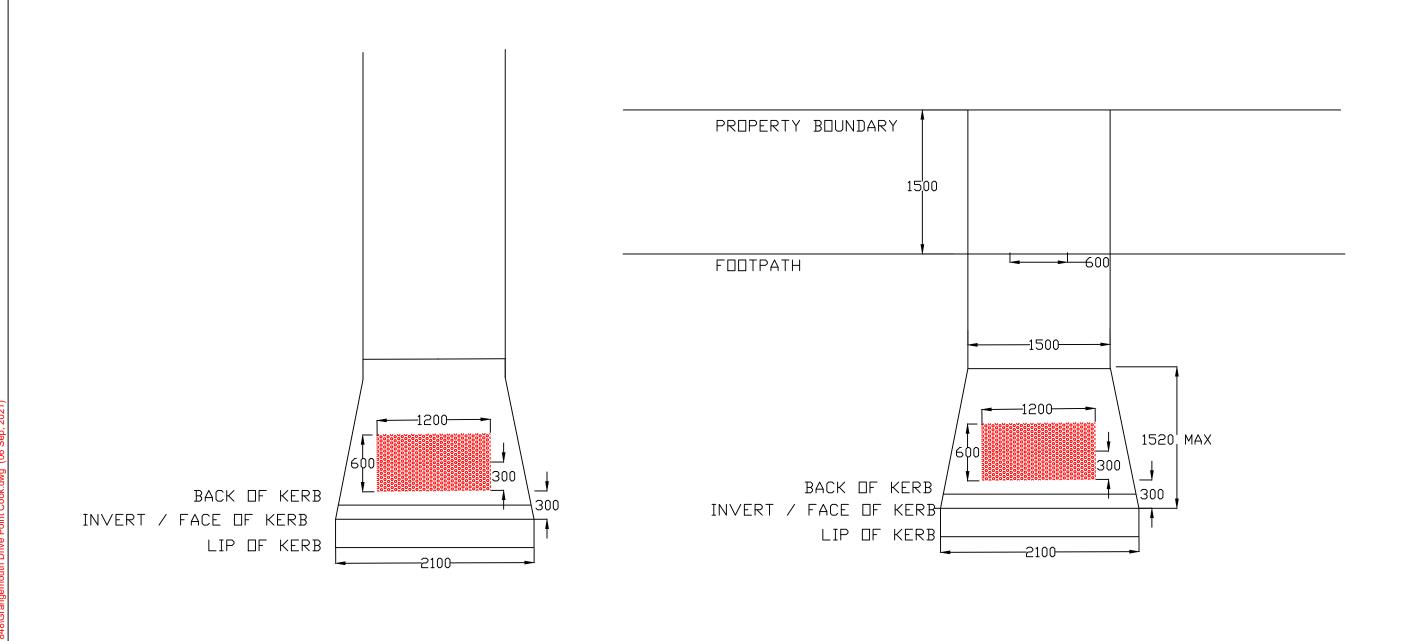

# TYPICAL METHOD FOR PRAM CROSSINGS AND TGSI INSTALLATION

| Rev      | Amendments | Ву | Approved | Date | 45 Princes Highway                       | Survey Datum: NA            |               | Pedestrian Footpath Grangemouth Drive Prelimanary Design |         |
|----------|------------|----|----------|------|------------------------------------------|-----------------------------|---------------|----------------------------------------------------------|---------|
| .:<br>.: |            |    |          |      | Werribee VIC 3030                        | Surveyed: NA Date           | e: NA         |                                                          |         |
| Jam      |            |    |          |      | wyndhamcity Tel: (03) 9742 0777          | Designed: D.BATTOCCHIO Date | e: 06_09_2021 |                                                          |         |
| ing r    |            |    |          |      | city. coast. country Fax: (03) 9741 623: | Drawn: D.BATTOCCHIO Date    | e: 06_09_2021 | Sheet No: 3 of 3                                         | obj No: |
| Draw A   | ISSUED FOR |    |          |      | City Transport                           | Approved: Date              | e:            | Drawing No: NA                                           | Rev: A  |