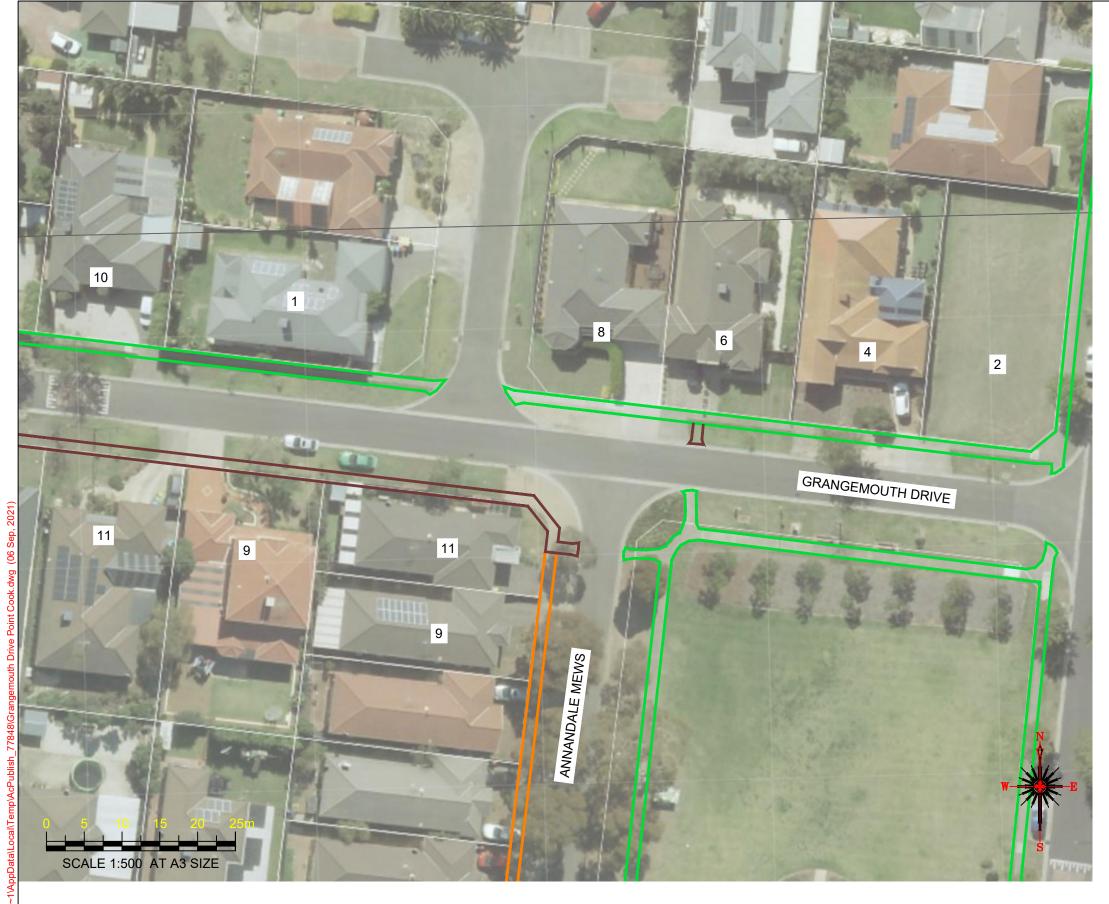

# Notes

- Construct 1.5m footpath as per WCC SD 2-1
   Provide construction joints, expansion joins and crack control joints as per WCC SD 2-4
- 3. Incorporate pits as per WCC SD 2-5
- 4. Construct pram crossings as per WCC SD 3-1

# Design

**LEGEND** 

REMOVE EXISTING FOOTPATH

PROPOSED FOOTPATH

**EXISTING FOOTPATH** 

SEPARATE PROJECT

EXISTING TREE/

**VEGETATION** 

PROPOSED FOOTPATH