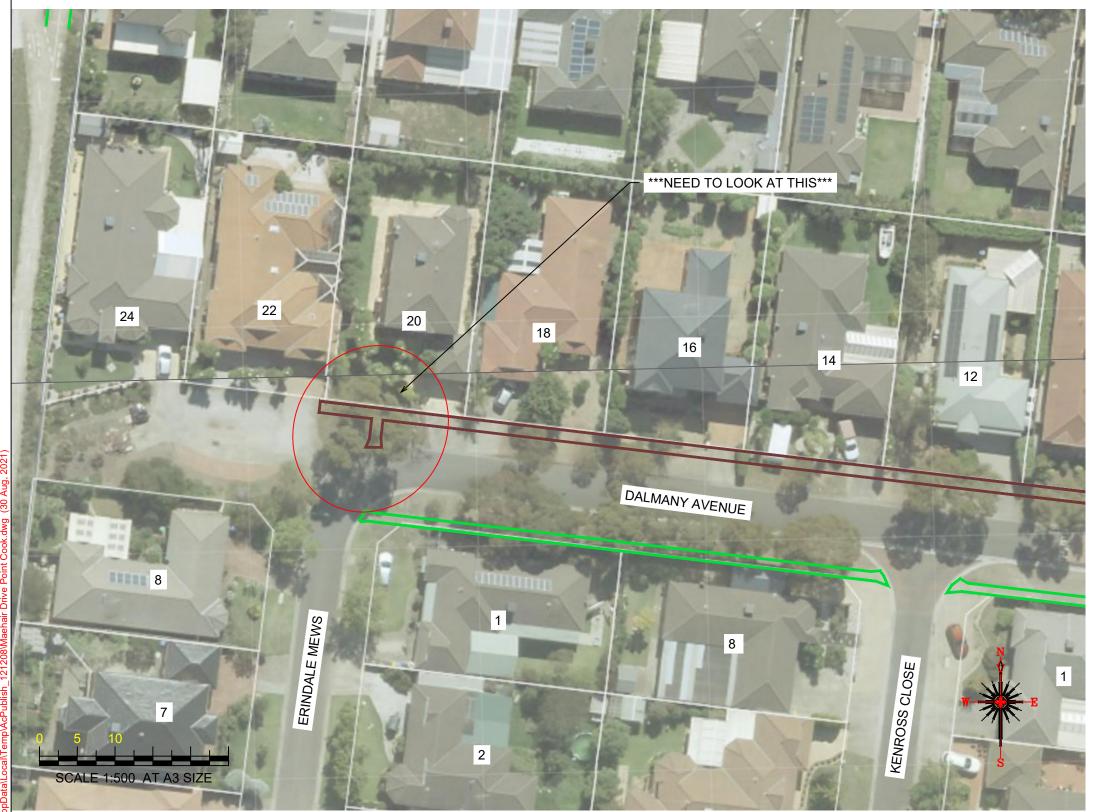

# Notes

- Construct 1.5m footpath as per WCC SD 2-1
   Provide construction joints, expansion joins and crack control joints as per WCC SD 2-4
- 3. Incorporate pits as per WCC SD 2-5
- 4. Construct pram crossings as per WCC SD 3-1

# Notes

- 1. Construct 1.5m footpath as per WCC SD 2-1, install 2.0m footpath down lane way
- Provide construction joints, expansion joins and crack control joints as per WCC SD 2-4
   Incorporate pits as per WCC SD 2-5
   Construct pram crossings as per WCC SD 3-1