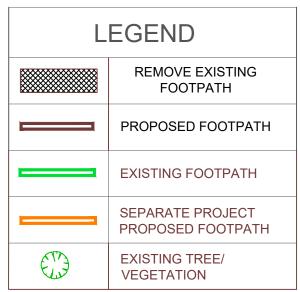

# Design

| LEGEND |                                       |  |  |  |  |  |
|--------|---------------------------------------|--|--|--|--|--|
|        | REMOVE EXISTING<br>FOOTPATH           |  |  |  |  |  |
|        | PROPOSED FOOTPATH                     |  |  |  |  |  |
|        | EXISTING FOOTPATH                     |  |  |  |  |  |
|        | SEPARATE PROJECT<br>PROPOSED FOOTPATH |  |  |  |  |  |
|        | EXISTING TREE/<br>VEGETATION          |  |  |  |  |  |