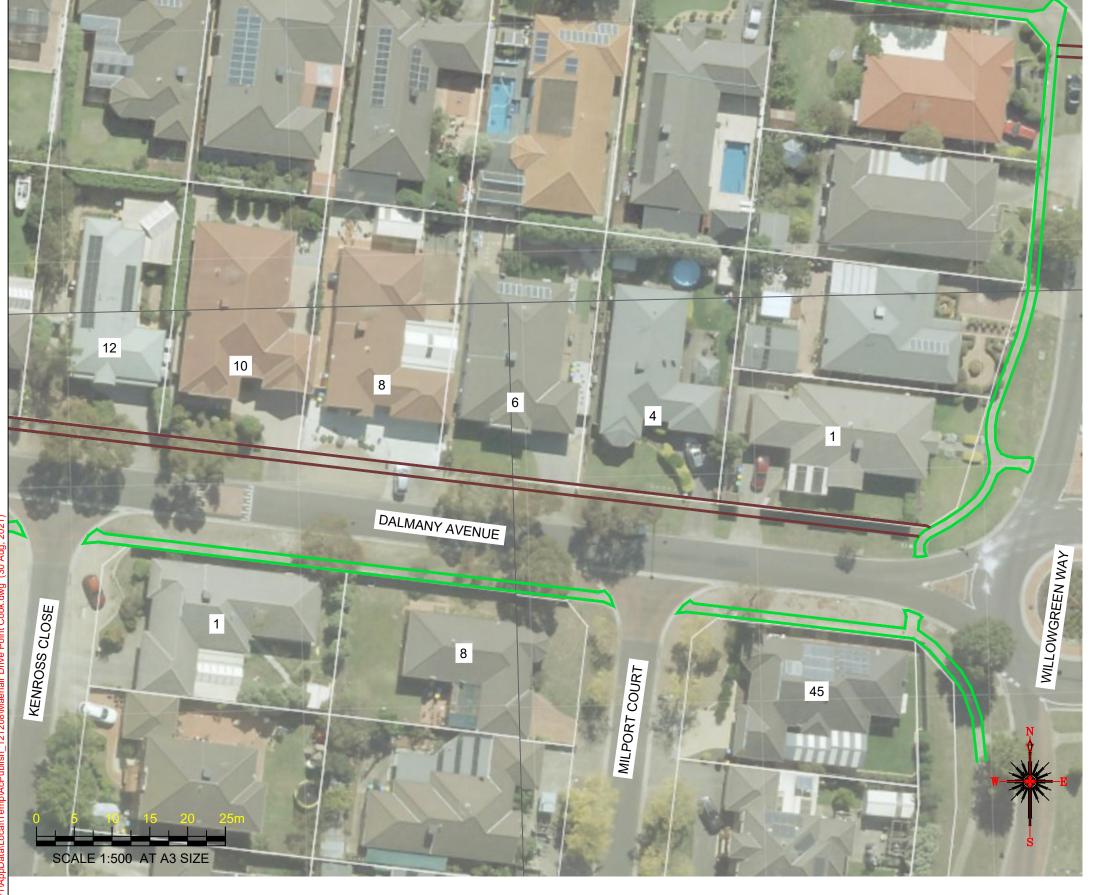

# Notes

- Construct 1.5m footpath as per WCC SD 2-1
   Provide construction joints, expansion joins and crack control joints as per WCC SD 2-4
- 3. Incorporate pits as per WCC SD 2-5
- 4. Construct pram crossings as per WCC SD 3-1

# Notes

- 1. Construct 1.5m footpath as per WCC SD 2-1, install 2.0m footpath down lane way
- Provide construction joints, expansion joins and crack control joints as per WCC SD 2-4
   Incorporate pits as per WCC SD 2-5
   Construct pram crossings as per WCC SD 3-1

# Design

| LEGEND |                                       |  |  |  |  |  |
|--------|---------------------------------------|--|--|--|--|--|
|        | REMOVE EXISTING<br>FOOTPATH           |  |  |  |  |  |
|        | PROPOSED FOOTPATH                     |  |  |  |  |  |
|        | EXISTING FOOTPATH                     |  |  |  |  |  |
|        | SEPARATE PROJECT<br>PROPOSED FOOTPATH |  |  |  |  |  |
|        | EXISTING TREE/<br>VEGETATION          |  |  |  |  |  |