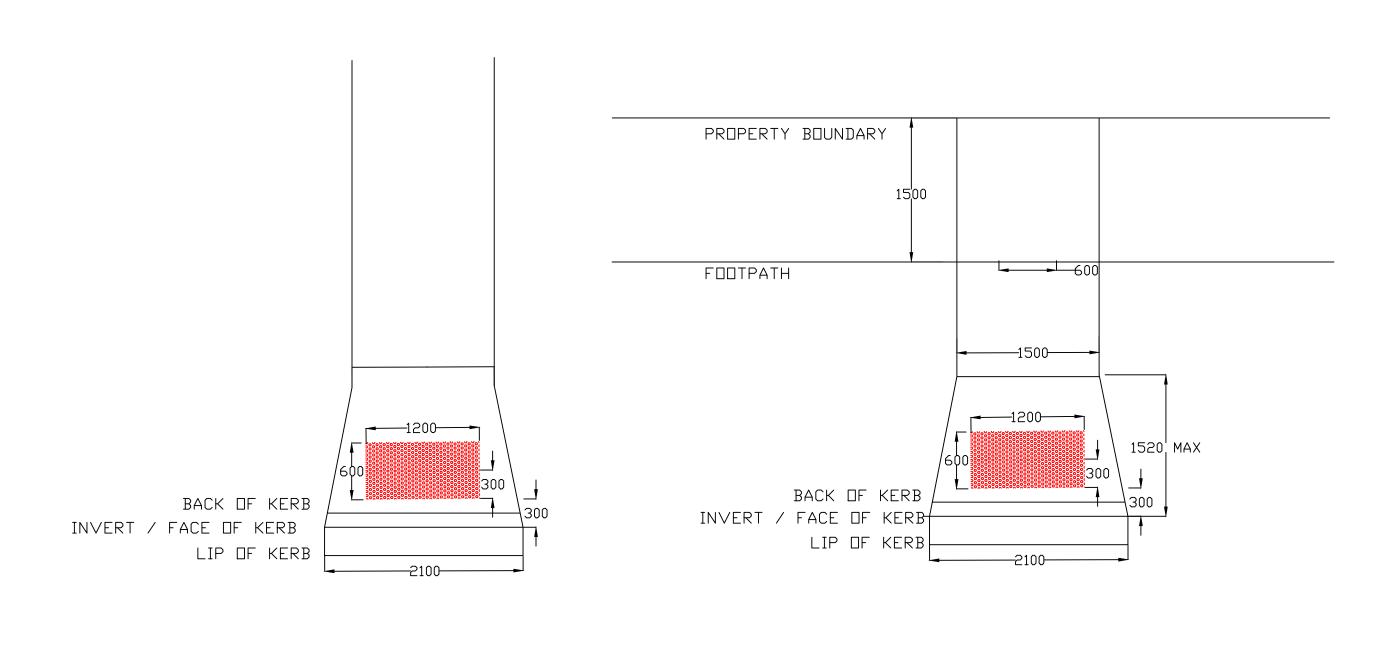

# TYPICAL METHOD FOR PRAM CROSSINGS AND TGSI INSTALLATION

| Rev           | Amendments | Ву | Approved | Date  | 45 Princes Highway                      | Survey Datum: NA                        | Pedestrian Footpath      |
|---------------|------------|----|----------|-------|-----------------------------------------|-----------------------------------------|--------------------------|
| <u>ن</u><br>ن |            |    |          |       | Werribee VIC 3030                       | Surveyed: NA Date: NA                   | Dalmany Avenue           |
| nam-          |            |    |          |       | wyndhamcity Tel: (03) 9742 0777         | Designed: D.BATTOCCHIO Date: 30_08_2021 | Prelimanary Design       |
| ing           |            |    |          |       | city. coast. country Fax: (03) 9741 623 | Drawn: D.BATTOCCHIO Date: 30_08_2021    | Sheet No: 3 of 3 Obj No: |
| Draw<br>V     | ISSUED FOR |    |          | _/_/_ | City Transport                          | Approved: Date:                         | Drawing No: NA Rev: A    |