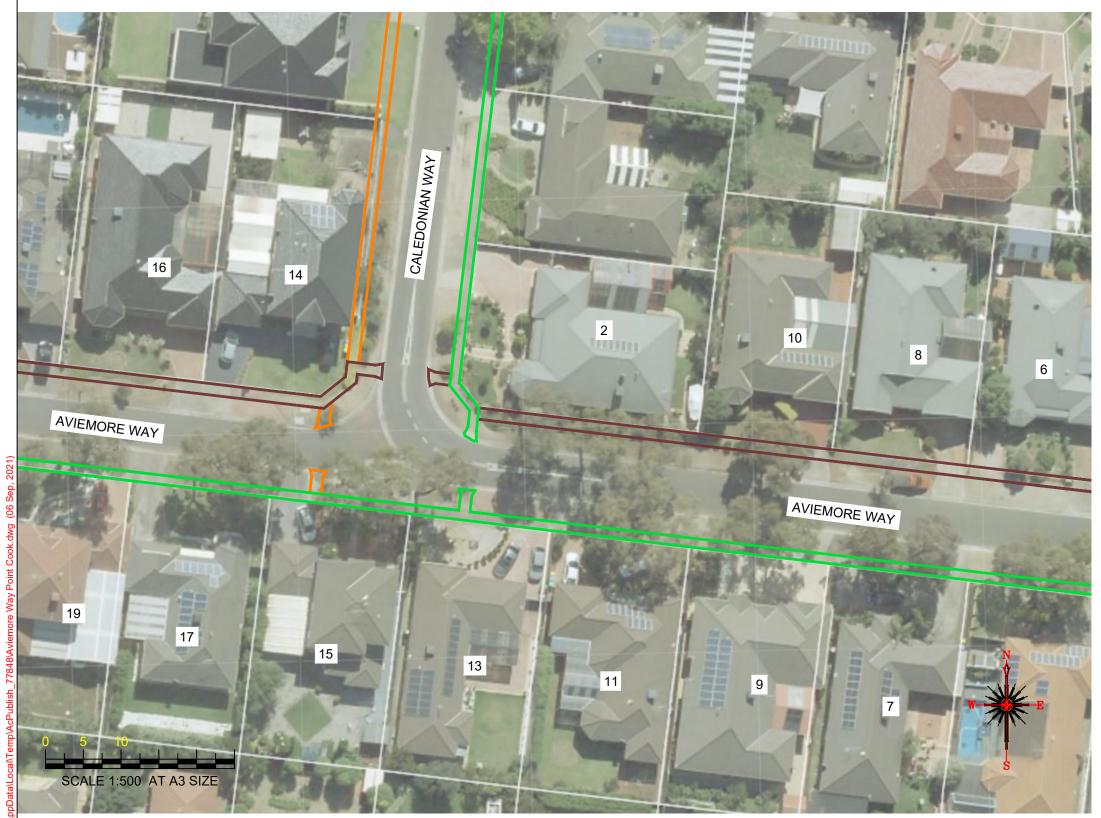

#### Notes

- 1. Construct 1.5m footpath as per WCC SD 2-1, install 2.0m footpath down lane way
- Provide construction joints, expansion joins and crack control joints as per WCC SD 2-4
   Incorporate pits as per WCC SD 2-5
   Construct pram crossings as per WCC SD 3-1

#### Continued on Sheet 2

Continued on Sheet 4

WARNING

ALL SERVICES SHOWN ON THIS DRAWING ARE APPROXIMATE ONLY AND EXACT LOCATION IS TO BE CONFIRMED ON SITE BY CONTRACTOR PRIOR TO COMMENCEMENT OF ANY WORKS.