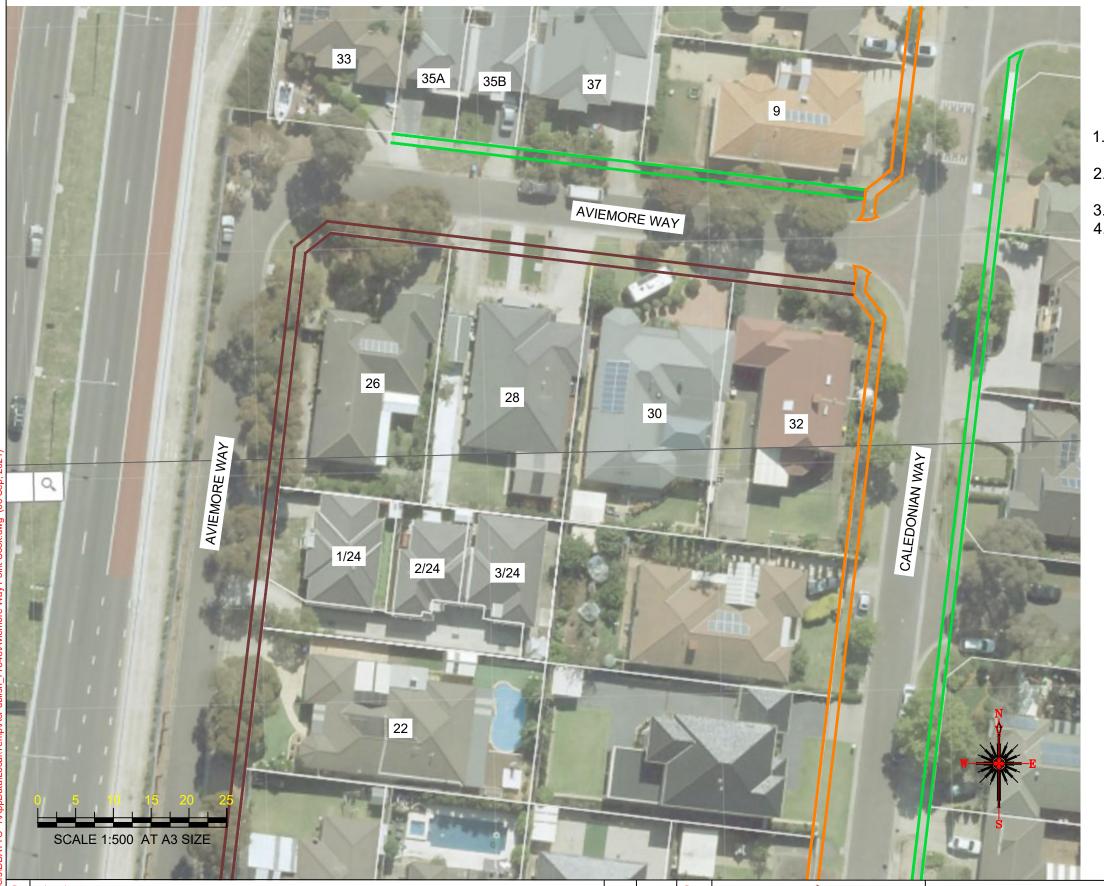

#### Continued on Sheet 2

Continued on Sheet 4

WARNING

ALL SERVICES SHOWN ON THIS DRAWING ARE APPROXIMATE ONLY AND EXACT LOCATION IS TO BE CONFIRMED ON SITE BY CONTRACTOR PRIOR TO COMMENCEMENT OF ANY WORKS.

#### Notes

- 1. Construct 1.5m footpath as per WCC SD 2-1, install 2.0m footpath down lane way
- 2. Provide construction joints, expansion joins and crack control joints as per WCC SD 2-4
- 3. Incorporate pits as per WCC SD 2-5
- Construct pram crossings as per WCC SD 3-1