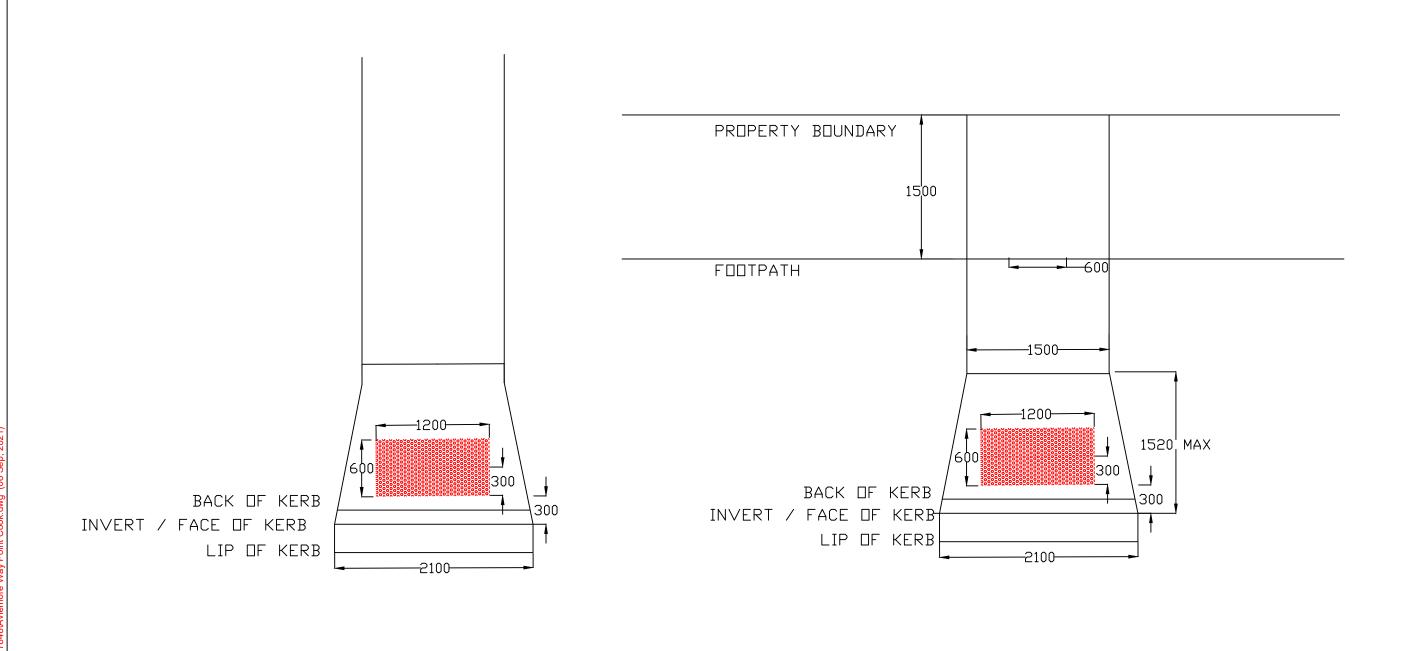

### TYPICAL METHOD FOR PRAM CROSSINGS AND TGSI INSTALLATION

| Rev      | Amendments | Ву | Approved | Date | 45 Princes High                       | Surve    | vey Datum: NA        |                  | Pedestrian Fo    | otnath  |
|----------|------------|----|----------|------|---------------------------------------|----------|----------------------|------------------|------------------|---------|
| .:<br>.: |            |    |          |      | Werribee VIC 3                        | 30 Surve | veyed: NA            | Date: NA         | Aviemore V       |         |
| Jam      |            |    |          |      | wyndhamcity Tel: (03) 9742 0          | Desig    | signed: D.BATTOCCHIO | Date: 01_09_2021 | Prelimanary De   | sign    |
| ing r    |            |    |          |      | city. coast. country Fax: (03) 9741 6 | Draw     | wn: D.BATTOCCHIO     | Date: 01_09_2021 | Sheet No: 5 of 5 | Obj No: |
| ) raw    | ISSUED FOR |    |          | 11   | City Transport                        | Appro    | proved:              | Date:            | Drawing No: NA   | Rev: A  |