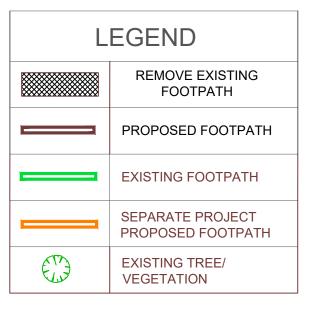

### Design

| LEGEND |                                       |  |  |  |  |  |  |  |  |  |  |
|--------|---------------------------------------|--|--|--|--|--|--|--|--|--|--|
|        | REMOVE EXISTING<br>FOOTPATH           |  |  |  |  |  |  |  |  |  |  |
|        | PROPOSED FOOTPATH                     |  |  |  |  |  |  |  |  |  |  |
|        | EXISTING FOOTPATH                     |  |  |  |  |  |  |  |  |  |  |
|        | SEPARATE PROJECT<br>PROPOSED FOOTPATH |  |  |  |  |  |  |  |  |  |  |
|        | EXISTING TREE/<br>VEGETATION          |  |  |  |  |  |  |  |  |  |  |