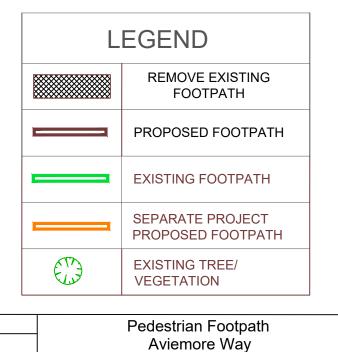

### Design

| LEGEND |                                       |  |  |  |  |  |  |  |  |  |  |
|--------|---------------------------------------|--|--|--|--|--|--|--|--|--|--|
|        | REMOVE EXISTING<br>FOOTPATH           |  |  |  |  |  |  |  |  |  |  |
|        | PROPOSED FOOTPATH                     |  |  |  |  |  |  |  |  |  |  |
|        | EXISTING FOOTPATH                     |  |  |  |  |  |  |  |  |  |  |
|        | SEPARATE PROJECT<br>PROPOSED FOOTPATH |  |  |  |  |  |  |  |  |  |  |
|        | EXISTING TREE/<br>VEGETATION          |  |  |  |  |  |  |  |  |  |  |