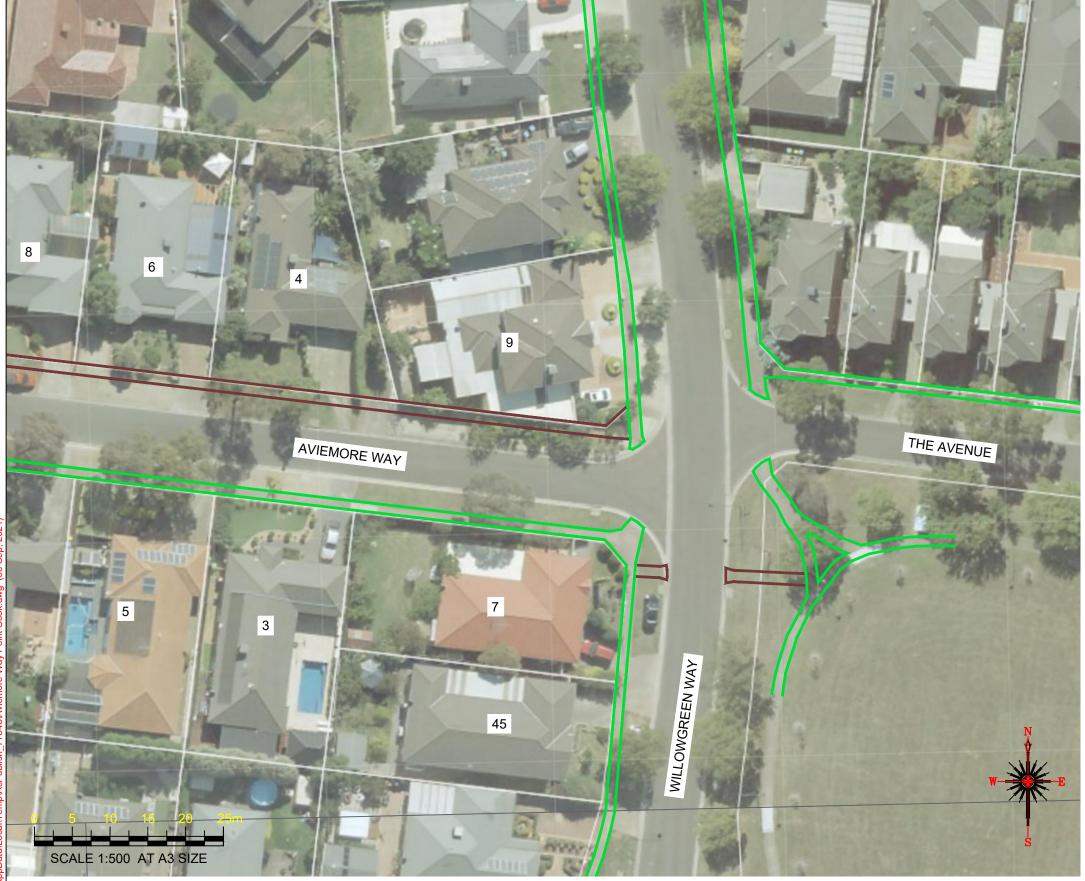

#### Notes

- Construct 1.5m footpath as per WCC SD 2-1
   Provide construction joints, expansion joins and crack control joints as per WCC SD 2-4
- 3. Incorporate pits as per WCC SD 2-5
- 4. Construct pram crossings as per WCC SD 3-1

## WARNING ALL SERVICES SHOWN ON THIS DRAWING ARE APPROXIMATE ONLY AND EXACT LOCATION IS TO BE CONFIRMED ON SITE BY CONTRACTOR PRIOR TO COMMENCEMENT OF ANY WORKS.