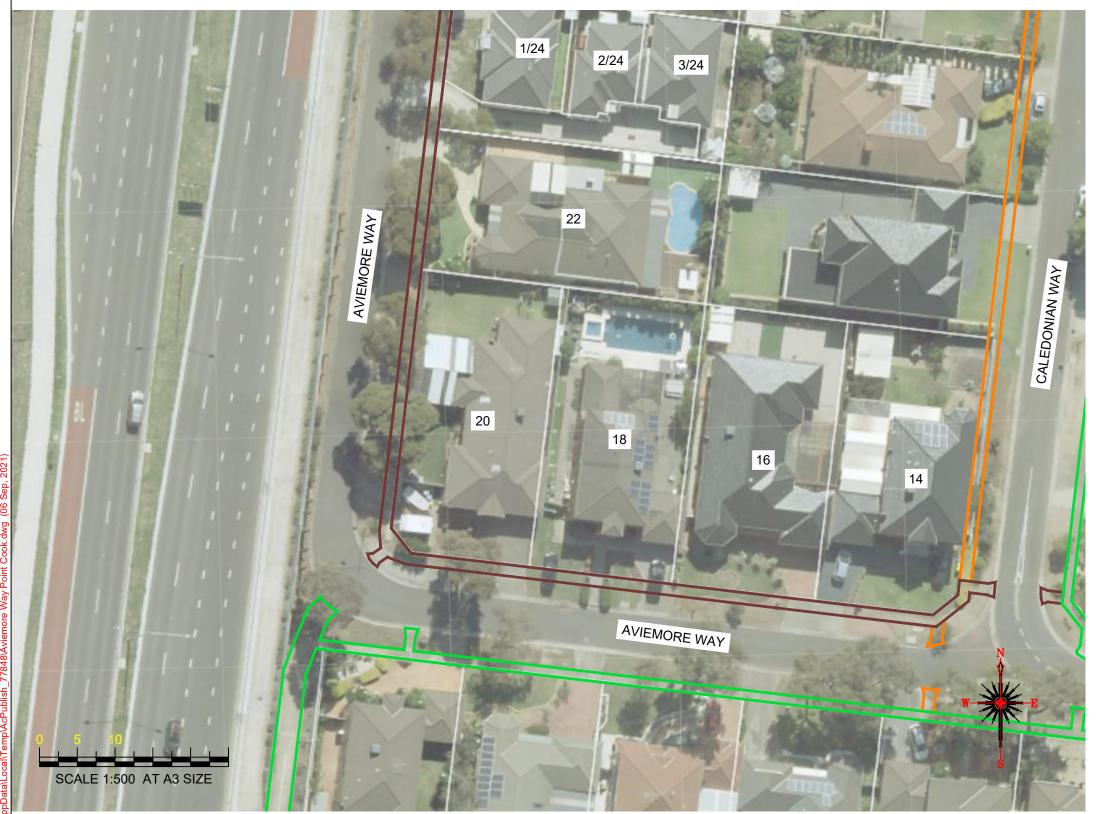

#### Notes

- Construct 1.5m footpath as per WCC SD 2-1
   Provide construction joints, expansion joins and crack control joints as per WCC SD 2-4
- 3. Incorporate pits as per WCC SD 2-5
- 4. Construct pram crossings as per WCC SD 3-1

#### Notes

- 1. Construct 1.5m footpath as per WCC SD 2-1, install 2.0m footpath down lane way
- Provide construction joints, expansion joins and crack control joints as per WCC SD 2-4
   Incorporate pits as per WCC SD 2-5
   Construct pram crossings as per WCC SD 3-1