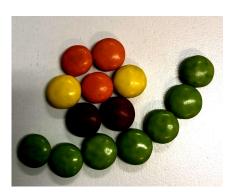

## CHOCOLATE PIXEL ART

Next time you open a box or tube of chocolate sweets, consider how the round shape of the chocolates could be perfect for making edible pixel art.

The round shape of the chocolate sweets makes an ideal medium for art creation. Use the shiny shapes to create patterns, words or images.