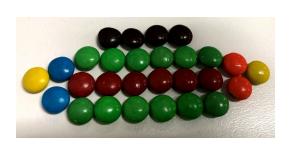

## CHOCOLATE PIXEL ART

Next time you open a box or tube of chocolate sweets, consider how the round shape of the chocolates could be perfect for making edible pixel art.

The round shape of the chocolate sweets makes an ideal medium for art creation. Use the shiny shapes to create patterns, words or images.

This is not a permanent art form. Once you have finished, take a photo of your work. You can then rearrange your sweets in another design.

## To start:

- Remember to wash your hands because in this activity you are handling food. Once you have created your art, you can eat the chocolate sweets.
- Create your art on a clean plate or tray.
- Photograph each design you create.