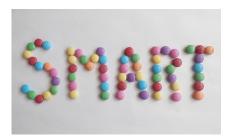

## CHOCOLATE PIXEL ART

Next time you open a box or tube of chocolate sweets, consider how the round shape of the chocolates could be perfect for making edible pixel art.

The round shape of the chocolate sweets makes an ideal medium for art creation. Use the shiny shapes to create patterns, words or images.

For other ideas, research "Smartie Art" online.

You might like to share your creation with the <u>Kids Club</u> <u>Online Gallery</u>.