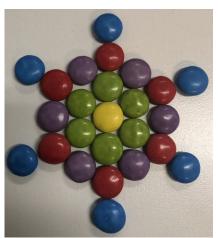

## CHOCOLATE PIXEL ART

Next time you open a box or tube of chocolate sweets, consider how the round shape of the chocolates could be perfect for making edible pixel art.

The round shape of the chocolate sweets makes an ideal medium for art creation. Use the shiny shapes to create patterns, words or images.