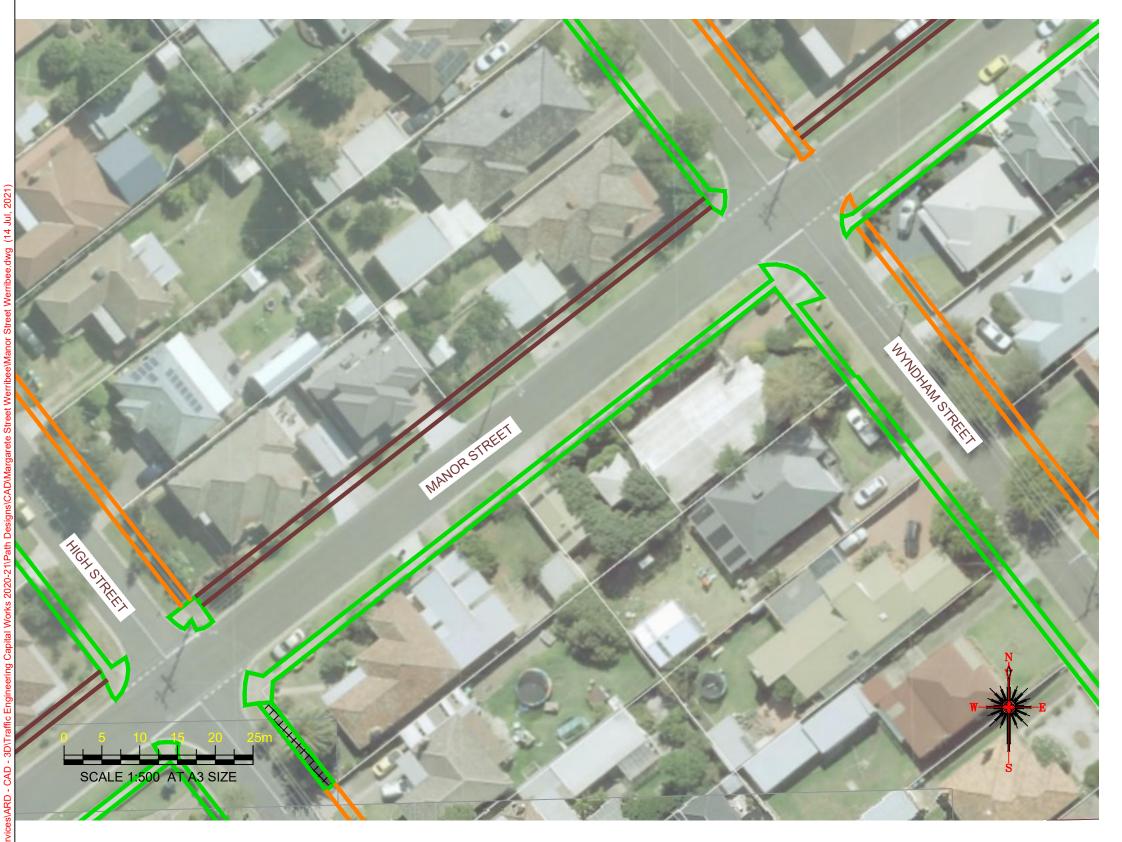

## Notes

- 1. Construct 1.5m footpath as per WCC SD 2-1
- Provide construction joints, expansion joins and crack control joints as per WCC SD 2-4
   Incorporate pits as per WCC SD 2-5
   Tree and Vegetation removal will be required,
- but avoid where possible

## Design

### Continued on Sheet 3

| \Eng    | v Amendments                     | By Approved | d Date                                   | 45.6                      | Princes Highway        | Survey Datum: NA    |                  | Pedes             | strian Footpath |      |   |
|---------|----------------------------------|-------------|------------------------------------------|---------------------------|------------------------|---------------------|------------------|-------------------|-----------------|------|---|
| .:<br>Z | Arborist report amendments added | DB          | 06/07                                    | Wei                       |                        | Surveyed: NA        | Date: NA         | Ma                | anor Street     |      |   |
| name    |                                  | wyndhamc    | wyndhamcity  Australia Tel: (03) 9742 07 |                           | Designed: D.BATTOCCHIO | Date: 14_07_2021    | Pi               | relimanary Design |                 |      |   |
| ving –  |                                  |             |                                          | city. coast. country Fax: | x: (03) 9741 6237      | Drawn: D.BATTOCCHIO | Date: 14_07_2021 | Sheet No: 2 of 5  | Obj No:         |      |   |
| )raw    | ISSUED FOR                       |             |                                          | City Transport            |                        | Approved:           | Date:            | Drawing No: NA    |                 | Rev: | Α |