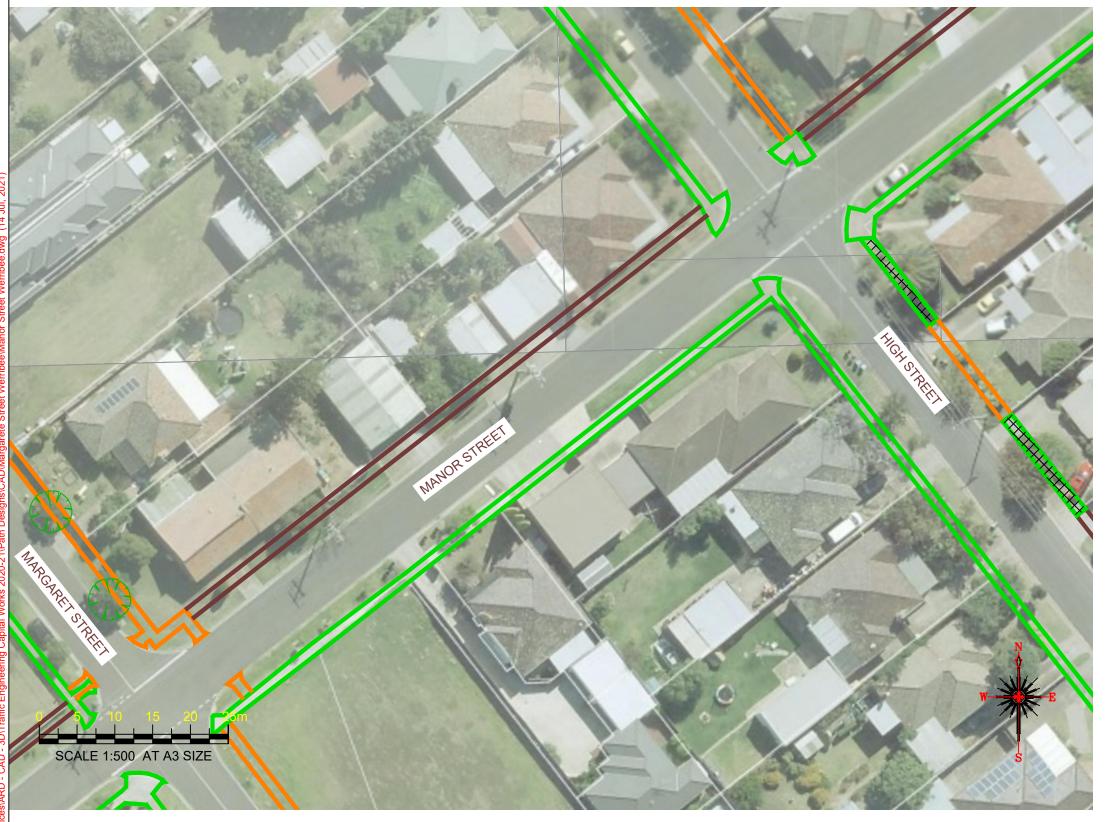

## Notes

- Construct 1.5m footpath as per WCC SD 2-1
   Provide construction joints, expansion joins and crack control joints as per WCC SD 2-4
   Incorporate pits as per WCC SD 2-5
   Construct pram crossings as per WCC SD 3-1

## Design

| Survey Datum: NA       |                  | Pedestria        | n Footpath   |
|------------------------|------------------|------------------|--------------|
| Surveyed: NA           | Date: NA         | Mano             | or Street    |
| Designed: D.BATTOCCHIO | Date: 14_07_2021 | Prelima          | anary Design |
| Drawn: D.BATTOCCHIO    | Date: 14_07_2021 | Sheet No: 1 of 5 | Obj No:      |
| Approved:              | Date:            | Drawing No: NA   | Rev: A       |