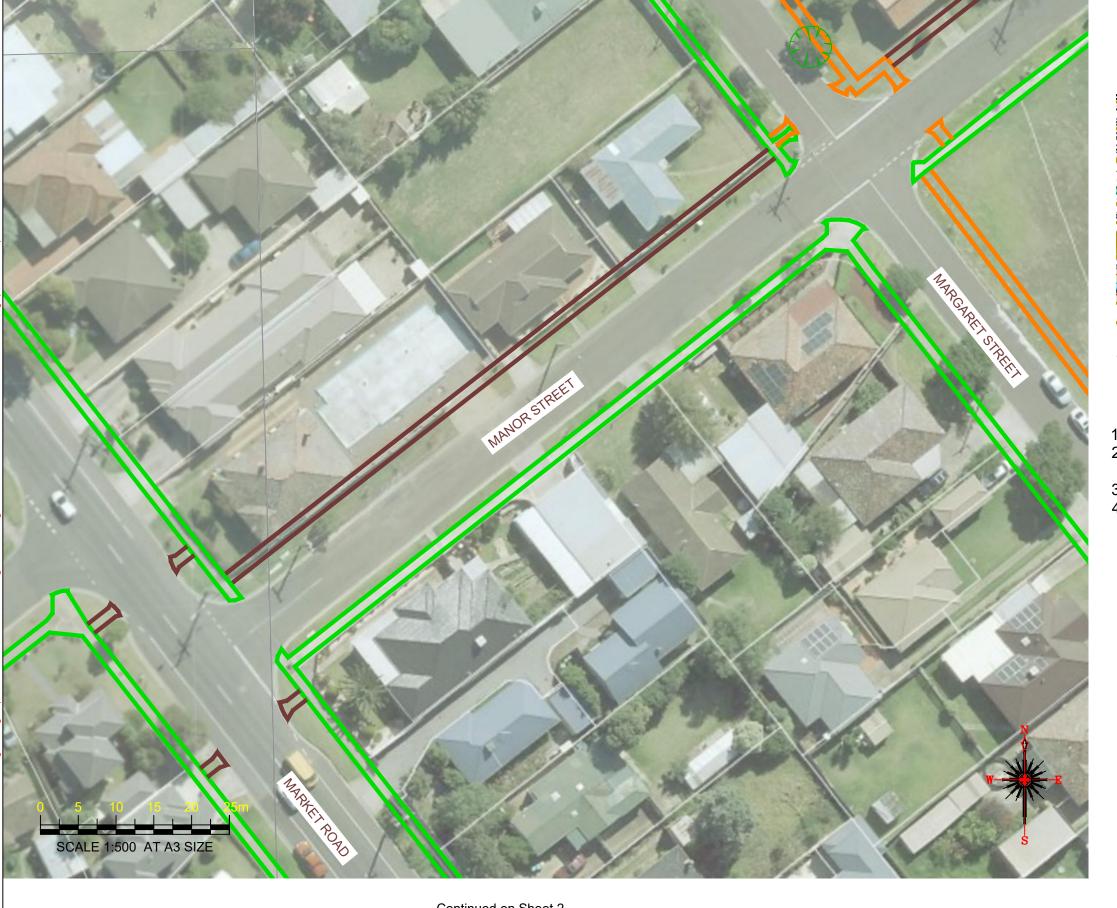

# ALL SERVICES SHOWN ON THIS DRAWING ARE APPROXIMATE ONLY AND EXACT LOCATION IS TO BE CONFIRMED ON SITE BY CONTRACTOR PRIOR TO COMMENCEMENT OF ANY WORKS.

YOU DIG

## Notes

- Construct 1.5m footpath as per WCC SD 2-1
   Provide construction joints, expansion joins and crack control joints as per WCC SD 2-4
   Incorporate pits as per WCC SD 2-5
   Construct pram crossings as per WCC SD 3-1

### Previous on Sheet 1

WARNING

ALL SERVICES SHOWN ON THIS DRAWING ARE APPROXIMATE ONLY AND EXACT LOCATION IS TO BE CONFIRMED ON SITE BY CONTRACTOR PRIOR TO COMMENCEMENT OF ANY WORKS.

## Notes

- 1. Construct 1.5m footpath as per WCC SD 2-1
- Provide construction joints, expansion joins and crack control joints as per WCC SD 2-4
   Incorporate pits as per WCC SD 2-5
   Tree and Vegetation removal will be required,
- but avoid where possible