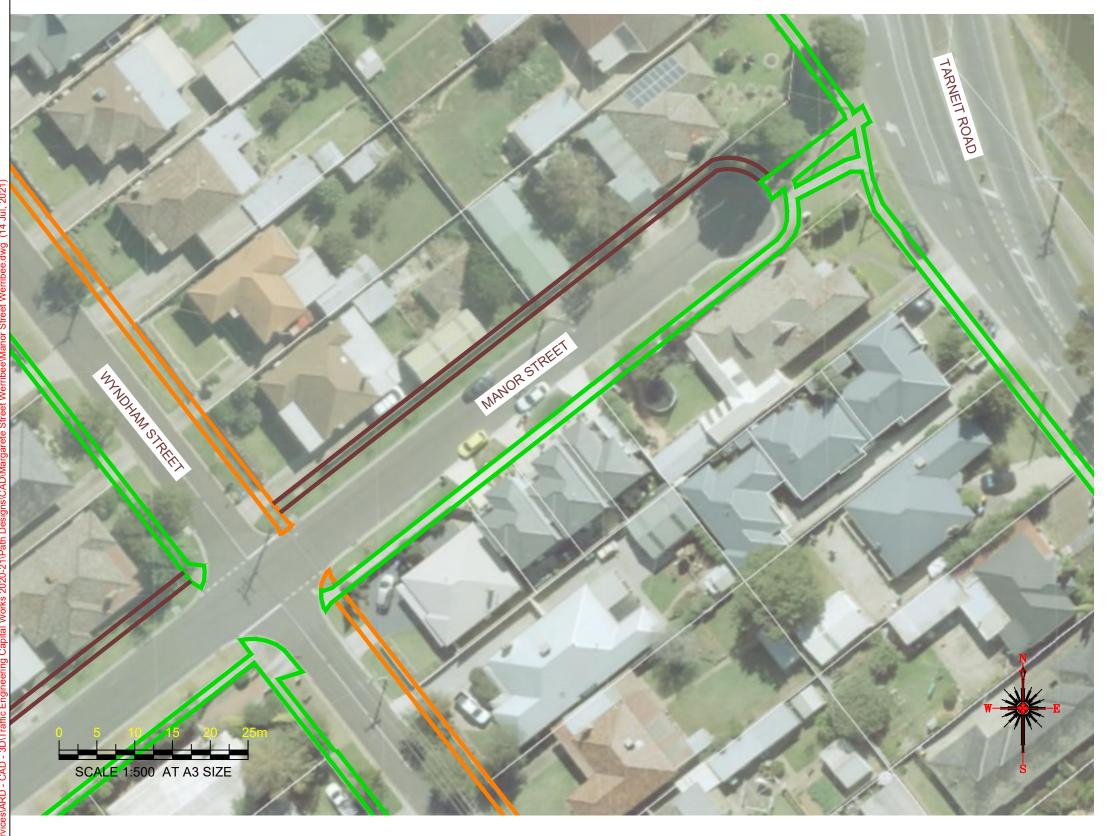

## Notes

- 1. Construct 1.5m footpath as per WCC SD 2-1
- 2. Provide construction joints, expansion joins and crack control joints as per WCC SD 2-4
- 3. Incorporate pits as per WCC SD 2-54. Tree and Vegetation removal will be required, but avoid where possible

## Design

### Continued on Sheet 4

| Eng          | Rev | Amendments                       | Ву | Approved | Date  | <b>\</b>             |      | 45 Princes Highway  | Survey Datum: NA       |                                  | Pedestrian Footpath  Manor Street |                  |                    |
|--------------|-----|----------------------------------|----|----------|-------|----------------------|------|---------------------|------------------------|----------------------------------|-----------------------------------|------------------|--------------------|
| \:\<br> <br> |     | Arborist report amendments added | DB |          | 06/07 | Werribee V Austr     |      | Werribee VIC 3030   | Surveyed: NA           | Date: NA                         |                                   |                  |                    |
| ame          |     |                                  |    |          |       |                      |      | wyndhamcity         | Austra<br>Tel: (03) 97 | Australia<br>Tel: (03) 9742 0777 | Designed: D.BATTOCCHIO            | Date: 14_07_2021 | Prelimanary Design |
| /ing r       |     |                                  |    |          |       | city. coast. country | 1 '  | Fax: (03) 9741 6237 | Drawn: D.BATTOCCHIO    | Date: 14_07_2021                 | Sheet No: 3 of 5                  | Obj No:          |                    |
| )raw         | A   | ISSUED FOR                       |    |          |       | City Trans           | port |                     | Approved:              | Date:                            | Drawing No: NA                    |                  | Rev: A             |