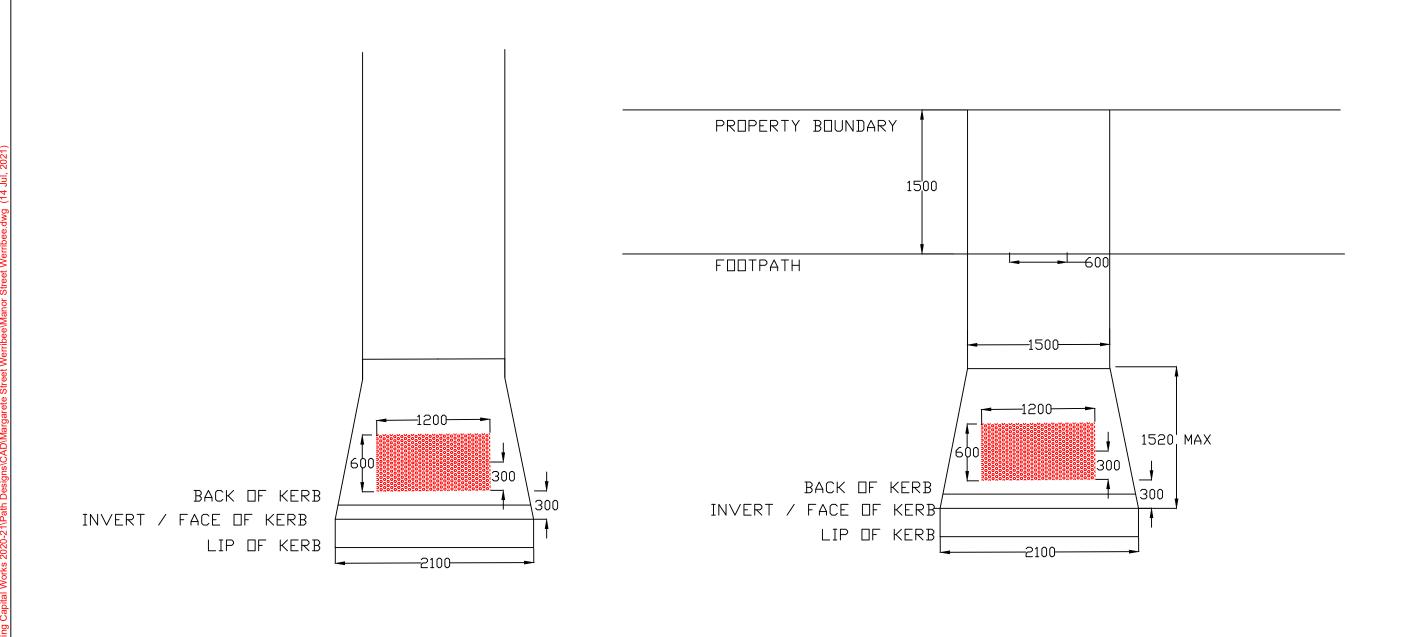

## TYPICAL METHOD FOR PRAM CROSSINGS AND TGSI INSTALLATION

| Rev     | Amendments | By Approved | Date   | A5 Prince                      | Survey Datum:          |                        |                  | Pedestrian Footpath  Manor Street |         |        |
|---------|------------|-------------|--------|--------------------------------|------------------------|------------------------|------------------|-----------------------------------|---------|--------|
| .:<br>X |            |             |        | Werribee VIC 3030              | Surveyed: NA           | Date: NA               |                  |                                   |         |        |
| namer   |            |             |        | wyndhamcity Tel: (03)          | stralia<br>) 9742 0777 | Designed: D.BATTOCCHIO | Date: 14_07_2021 | Prelimanary Design                |         |        |
| ing r   |            |             |        | city. coast. country Fax: (03) | Fax: (03) 9741 6237    | Drawn: D.BATTOCCHIO    | Date: 14_07_2021 | Sheet No: 5 of 5                  | Obj No: |        |
| a       |            |             |        | City Transport                 |                        | Approved:              | Deter            | Drawing No: NA                    |         | Pov: A |
| 占 A     | ISSUED FOR |             | _/_/ _ | City Transport                 |                        | Approved:              | Date:            | Drawing No. 11A                   |         | Rev. A |