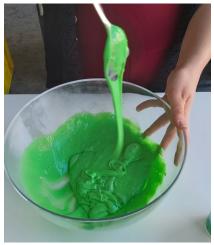

## What to do:

- Pour glue into a medium bowl.
- Add food colour and mix well.
- Add Glitter (optional) and mix well.
- Add 1 tablespoon of baking soda and 2 tablespoons of contact lens solution at a time and mix slowly, the mixture should become harder to mix.
- Continue to add the baking soda and contact lens solution until a ball of slime forms.
- Pick up the slime and roll in your hands until smooth. If the slime is too wet, add another 1/2 tablespoon of contact lens solution and 1/2 tablespoon of baking soda and mix well.