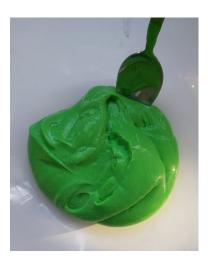

## What to do:

- Pour glue into a medium bowl.
- Add food colour and mix well.
- Add Glitter (optional) and mix well.
- Add 1 tablespoon of baking soda and 2 tablespoons of contact lens solution at a time and mix slowly, the mixture should become harder to mix.
- Continue to add the baking soda and contact lens solution until a ball of slime forms.
- Pick up the slime and roll in your hands until smooth. If the slime is too wet, add another 1/2 tablespoon of contact lens solution and 1/2 tablespoon of baking soda and mix well.

Take a photo for the Kids Gallery!