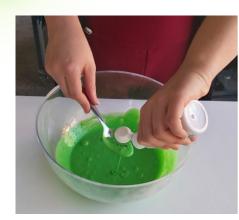

## What to do:

- Pour glue into a medium bowl.
- Add food colour and mix well.
- Add Glitter (optional) and mix well.
- Add 1 tablespoon of baking soda and 2 tablespoons of contact lens solution at a time and mix slowly, the mixture should become harder to mix.
- Continue to add the baking soda and contact lens solution until a ball of slime forms.
- Pick up the slime and roll in your hands until smooth. If the slime is too wet, add another 1/2 tablespoon of contact lens solution and 1/2 tablespoon of baking soda and mix well.