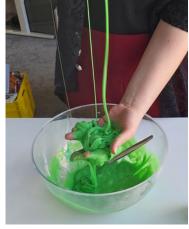

## What to do:

- Pour glue into a medium bowl.
- Add food colour and mix well.
- Add Glitter (optional) and mix well.
- Add 1 tablespoon of baking soda and 2 tablespoons of contact lens solution at a time and mix slowly, the mixture should become harder to mix.
- Continue to add the baking soda and contact lens solution until a ball of slime forms.
- Pick up the slime and roll in your hands until smooth. If the slime is too wet, add another 1/2 tablespoon of contact lens solution and 1/2 tablespoon of baking soda and mix well.