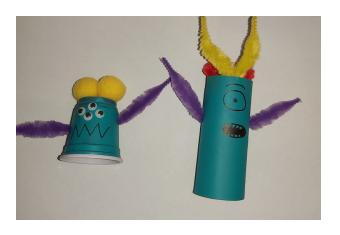

## SILLY CUP MONSTERS

## What to do:

- Paint your toilet roll tubes or cups.
- Once the paint is dry, draw on or stick on your face.
- Poke a hole in the side of the tube or cup with a pen.

## \* ask for an adult's help.

- Feed through the pipe cleaner to create arms
  or legs, using your glue stick or sticky tape to stick the pipe cleaner
  down on the inside of the tube or cup.
  Cut up some pipe cleaners to create horns, or
  - Cut up some pipe cleaners to create horns, or use pom poms for hair.
- Stick them on the inside of the tube or to the top of the cup.
- Make a bunch and they will all turn out a little different, each with their own personality!