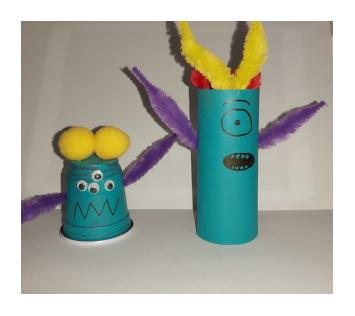

## SILLY CUP MONSTERS

## What to do:

- Paint your toilet roll tubes or cups.
- Once the paint is dry, draw on or stick on your face.
- Poke a hole in the side of the tube or cup with a pen.

## \* ask for an adult's help.

- Feed through the pipe cleaner to create arms
  or legs, using your glue stick or sticky tape to stick the pipe cleaner
  down on the inside of the tube or cup.
  Cut up some pipe cleaners to create horns, or
  - Cut up some pipe cleaners to create horns, or use pom poms for hair.
- Stick them on the inside of the tube or to the top of the cup.
- Make a bunch and they will all turn out a little different, each with their own personality!