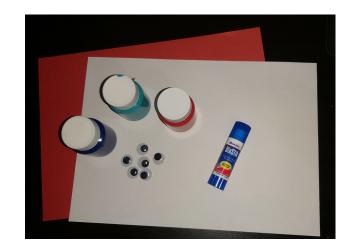

## What you need:

- Plain A4 paper
- Coloured paper
- Paint
- Googly eyes
- Glue