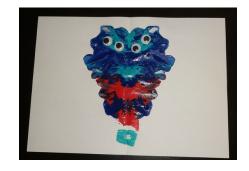

## What to do:

- Fold your paper in half, making a crease down the middle.
- Unfold the paper again and add one or more blobs of paint. A little goes a long way!
- Carefully refold the paper and use your fingers to spread the paint between the layers.
  This is where you can experiment a little!
  Try using your fingertips, rather than a flat hand, and gently drag the paint in different directions.
  Try using multiple colours on one sheet.
- Open your paper to see what kind of monster you've created!
- Add some glue on your googly eyes and stick them down.
- Once the paint is dry, cut around your monster and stick it on coloured paper.