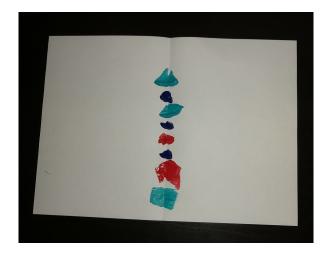

## What to do:

- Fold your paper in half, making a crease down the middle.
- Unfold the paper again and add one or more blobs of paint. A little goes a long way!
- Carefully refold the paper and use your fingers to spread the paint between the layers.
  This is where you can experiment a little!
  Try using your fingertips, rather than a flat hand, and gently drag the paint in different directions.
  Try using multiple colours on one sheet.
- Open your paper to see what kind of monster you've created!
- Add some glue on your googly eyes and stick them down.
- Once the paint is dry, cut around your monster and stick it on coloured paper.