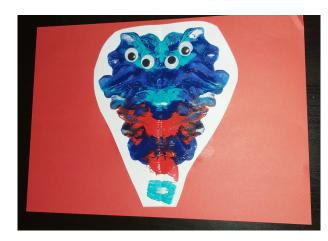

## RORSCHACH MONSTERS

## What to do:

- Fold your paper in half, making a crease down the middle.
- Unfold the paper again and add one or more blobs of paint. A little goes a long way!
- Carefully refold the paper and use your fingers to spread the paint between the layers.
  This is where you can experiment a little!
  Try using your fingertips, rather than a flat hand, and gently drag the paint in different directions.
  Try using multiple colours on one sheet.
- Open your paper to see what kind of monster you've created!
- Add some glue on your googly eyes and stick them down.
- Once the paint is dry, cut around your monster and stick it on coloured paper.