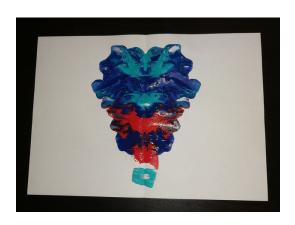

## What to do:

- Fold your paper in half, making a crease down the middle.
- Unfold the paper again and add one or more blobs of paint. A little goes a long way!
- Carefully refold the paper and use your fingers to spread the paint between the layers.
  This is where you can experiment a little!
  Try using your fingertips, rather than a flat hand, and gently drag the paint in different directions.
  Try using multiple colours on one sheet.
- Open your paper to see what kind of monster you've created!
- Add some glue on your googly eyes and stick them down.
- Once the paint is dry, cut around your monster and stick it on coloured paper.