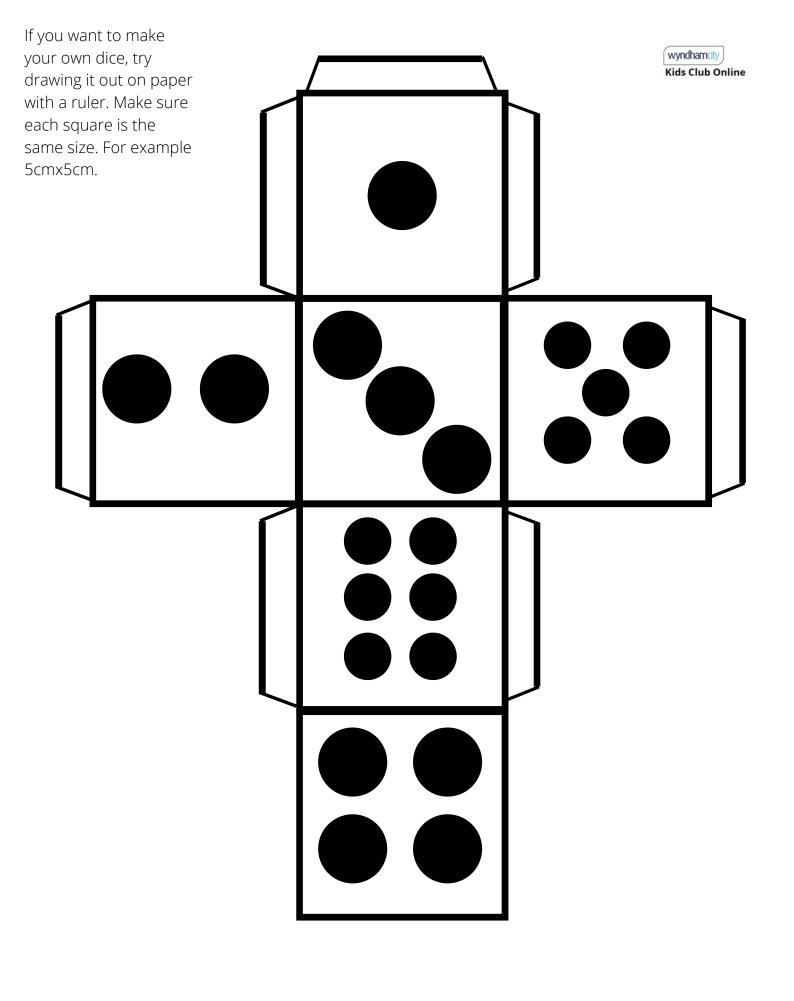

## Roll a Monster

Roll a dice (if you don't have a dice you can make one using the template on the last page). Use the table below to help you draw your monster.

|     | 1st Roll<br><b>Body</b><br><b>Type</b> | 2nd Roll<br><b>Face</b> | 3rd Roll<br>Other<br>Bits | 4th Roll<br><b>Tail</b> |
|-----|----------------------------------------|-------------------------|---------------------------|-------------------------|
|     | Square<br>Shaped<br>Body               | Fangs                   | Wings                     | Short<br>Tail           |
| • • | Round<br>Shaped<br>Body                | 2<br>Heads              | 2<br>Horns                | Long<br>Tail            |
| •   | Triangle<br>Shaped<br>Body             | Big<br>Eyes             | 3<br>Spikes               | 3<br>Tails              |
| • • | Spiky<br>Body                          | 4<br>Eyes               | Short<br>Hair             | No<br>Tail              |
|     | Heart<br>Shaped<br>Body                | Pointy<br>Ears          | Hairy<br>Body             | Spiky<br>Tail           |
| • • | Fluffy<br>Shaped<br>Body               | Beak                    | Long<br>Hair              | Fluffy<br>Tail          |