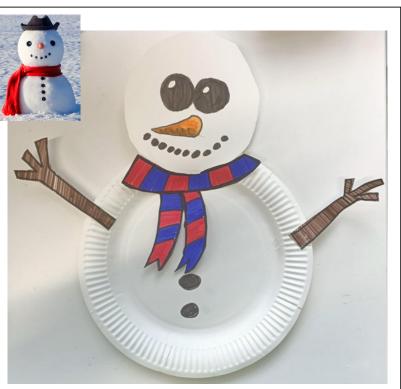

## wyndhamcity Kids Club Online Paper Plate

## Snowman

## What to do:

- 1. Cut the middle circle out of one of the paper plates. This will be the snowman's head and the other plate will be the body. Stick them together.
- 2. Draw on the eyes, mouth and carrot shaped nose. You can either draw these directly onto the plate or draw them on paper, colour in, cut out and stick onto the plate.
- 3.Add on buttons, a scarf and arms for your snowman. Make sure he is nice and warm!
- 4. If you want to make your snowman look three dimensional you can add cotton balls onto the body.