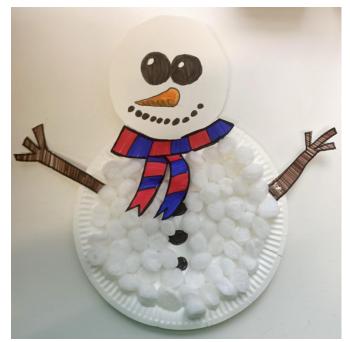

## What to do:

- 1. Cut the middle circle out of one of the paper plates. This will be the snowman's head and the other plate will be the body. Stick them together.
- 2. Draw on the eyes, mouth and carrot shaped nose. You can either draw these directly onto the plate or draw them on paper, colour in, cut out and stick onto the plate.
- 3.Add on buttons, a scarf and arms for your snowman. Make sure he is nice and warm!
- 4. If you want to make your snowman look three dimensional you can add cotton balls onto the body.