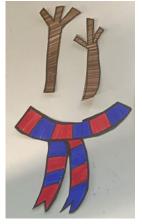

## What to do:

- 1. Cut the middle circle out of one of the paper plates. This will be the snowman's head and the other plate will be the body. Stick them together.
- 2. Draw on the eyes, mouth and carrot shaped nose. You can either draw these directly onto the plate or draw them on paper, colour in, cut out and stick onto the plate.
- 3.Add on buttons, a scarf and arms for your snowman. Make sure he is nice and warm!
- 4. If you want to make your snowman look three dimensional you can add cotton balls onto the body.