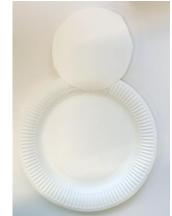

## What to do:

- 1. Cut the middle circle out of one of the paper plates. This will be the snowman's head and the other plate will be the body. Stick them together.
- 2. Draw on the eyes, mouth and carrot shaped nose. You can either draw these directly onto the plate or draw them on paper, colour in, cut out and stick onto the plate.
- 3.Add on buttons, a scarf and arms for your snowman. Make sure he is nice and warm!
- 4. If you want to make your snowman look three dimensional you can add cotton balls onto the body.