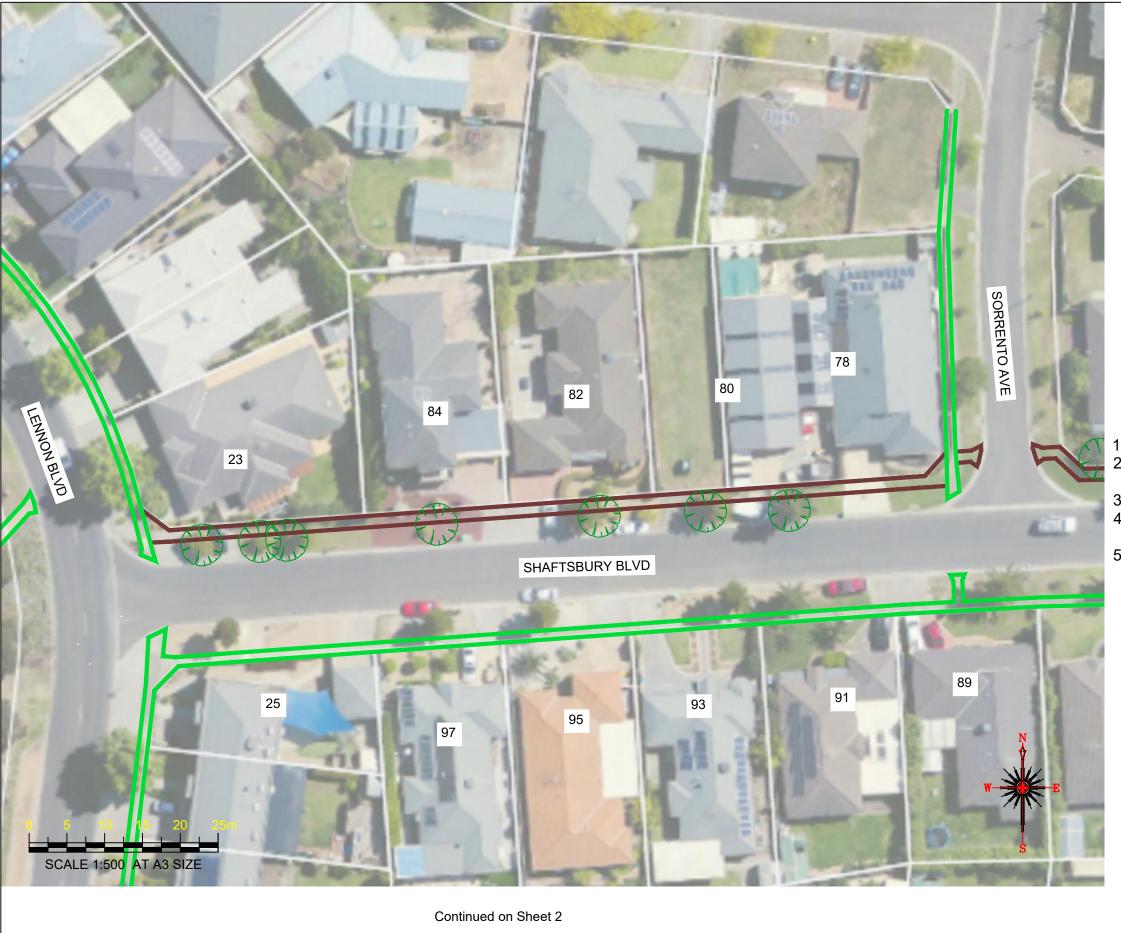

## Notes

 Construct 1.5m footpath as per WCC SD 2-1
Provide construction joints, expansion joins and crack control joints as per WCC SD 2-4
Incorporate pits as per WCC SD 2-5
Construct pram crossings as per WCC SD 3-1
Connect crossing to existing footpath
Tree and Vegetation removal will be required, but avoid where possible