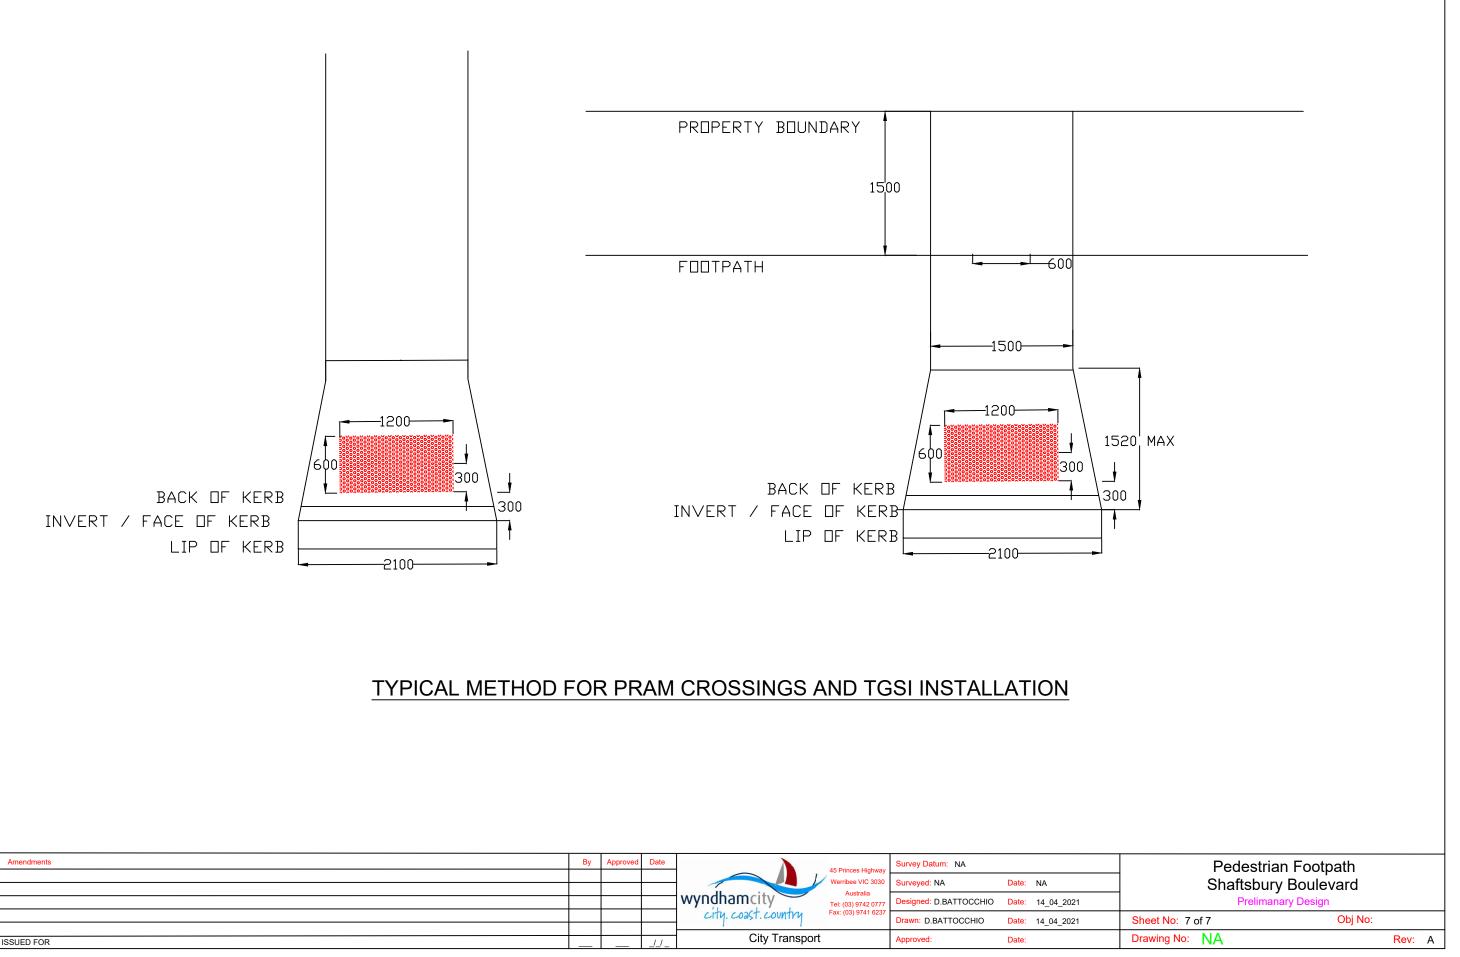

## Notes

 Construct 1.5m footpath as per WCC SD 2-1
Provide construction joints, expansion joins and crack control joints as per WCC SD 2-4
Incorporate pits as per WCC SD 2-5
Construct pram crossings as per WCC SD 3-1
Connect crossing to existing footpath
Tree and Vegetation removal will be required, but avoid where possible

Date:

Approved

1. Construct 1.5m footpath as per WCC SD 2-1 2. Provide construction joints, expansion joins and crack control joints as per WCC SD 2-4 3. Incorporate pits as per WCC SD 2-5 4. Construct pram crossings as per WCC SD 3-1 5. Connect crossing to existing footpath 6. Tree and Vegetation removal will be required, but avoid where possible