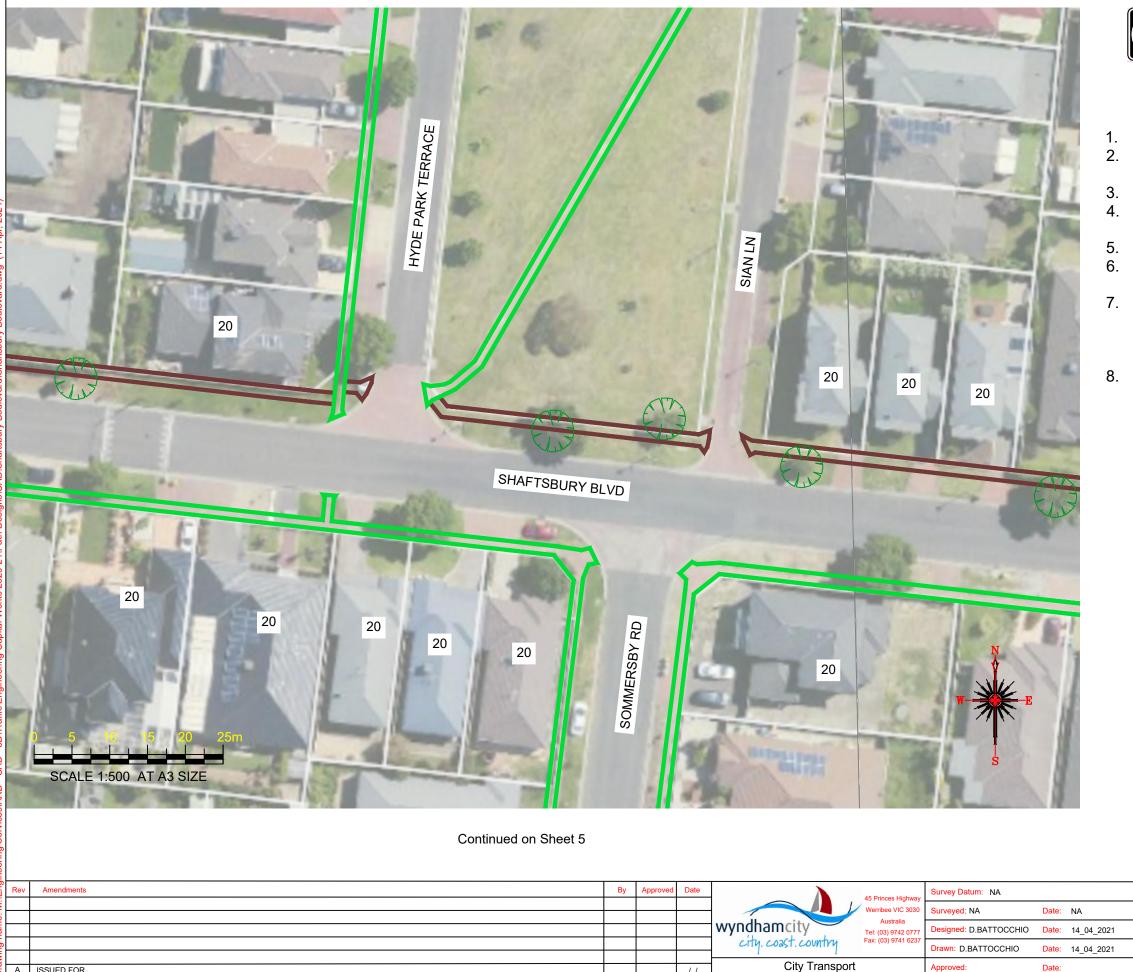

## Notes

 Construct 1.5m footpath as per WCC SD 2-1
Provide construction joints, expansion joins and crack control joints as per WCC SD 2-4
Incorporate pits as per WCC SD 2-5
Construct pram crossings as per WCC SD 3-1
Connect crossing to existing footpath
Tree and Vegetation removal will be required, but avoid where possible

Date:

Approved

1. Construct 1.5m footpath as per WCC SD 2-1 2. Provide construction joints, expansion joins and crack control joints as per WCC SD 2-4 3. Incorporate pits as per WCC SD 2-5 4. Construct pram crossings as per WCC SD 3-1 5. Connect crossing to existing footpath 6. Tree and Vegetation removal will be required, but avoid where possible