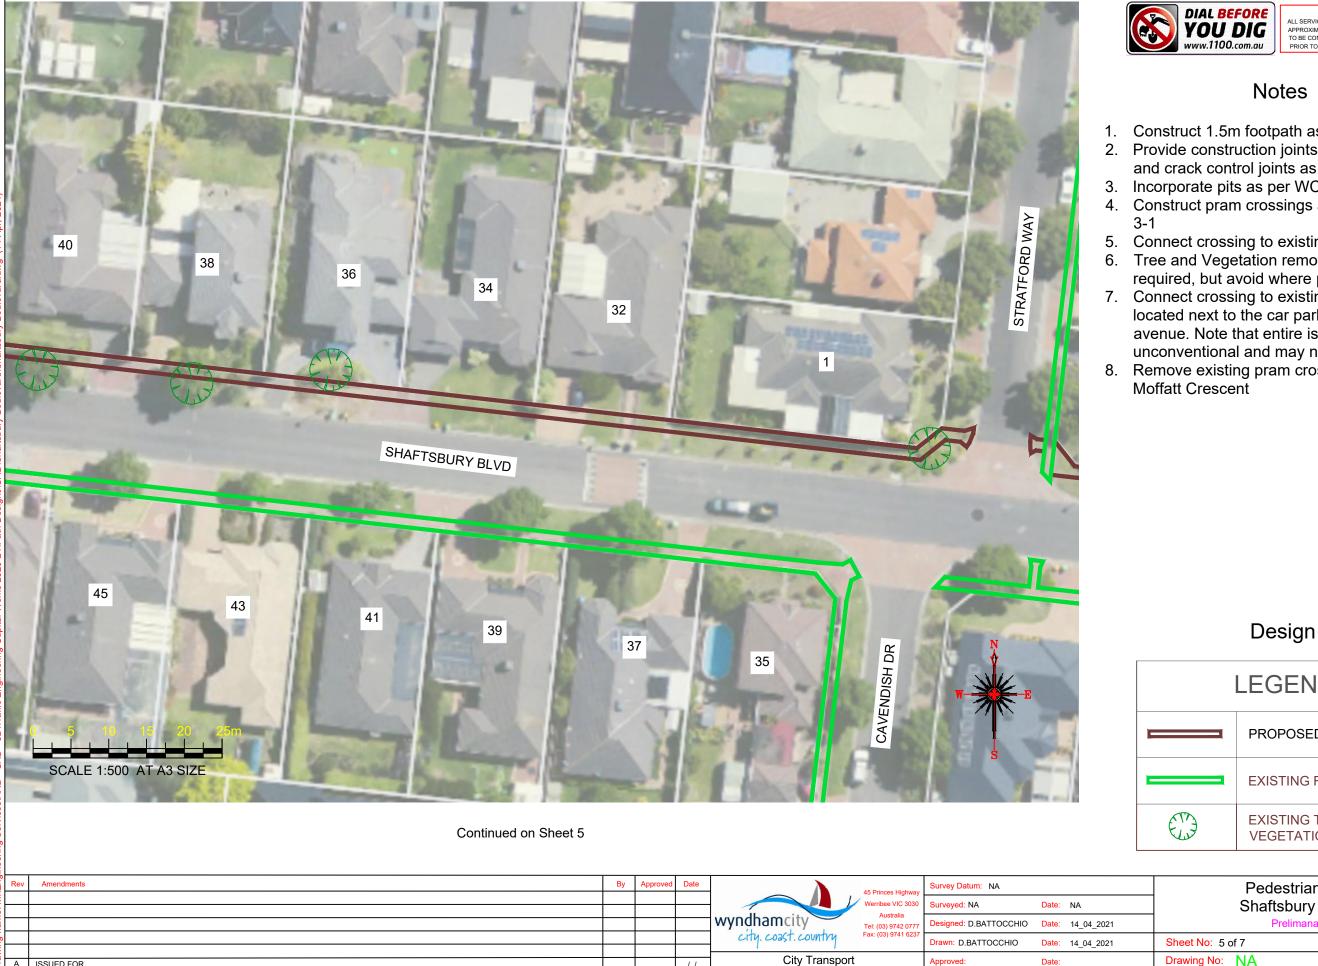

### Notes

7. Connect crossing to existing pram ramp located next to the car parking on Herbert avenue. Note that entire island is very unconventional and may need redesigning 8. Remove existing pram crossing on corner of Moffatt Crescent

WARNING ALL SERVICES SHOWN ON THIS DRAWING ARE APPROXIMATE ONLY AND EXACT LOCATION IS TO BE CONFIRMED ON SITE BY CONTRACTOR PRIOR TO COMMENCEMENT OF ANY WORKS.

required, but avoid where possible 7. Connect crossing to existing pram ramp located next to the car parking on Herbert avenue. Note that entire island is very unconventional and may need redesigning 8. Remove existing pram crossing on corner of