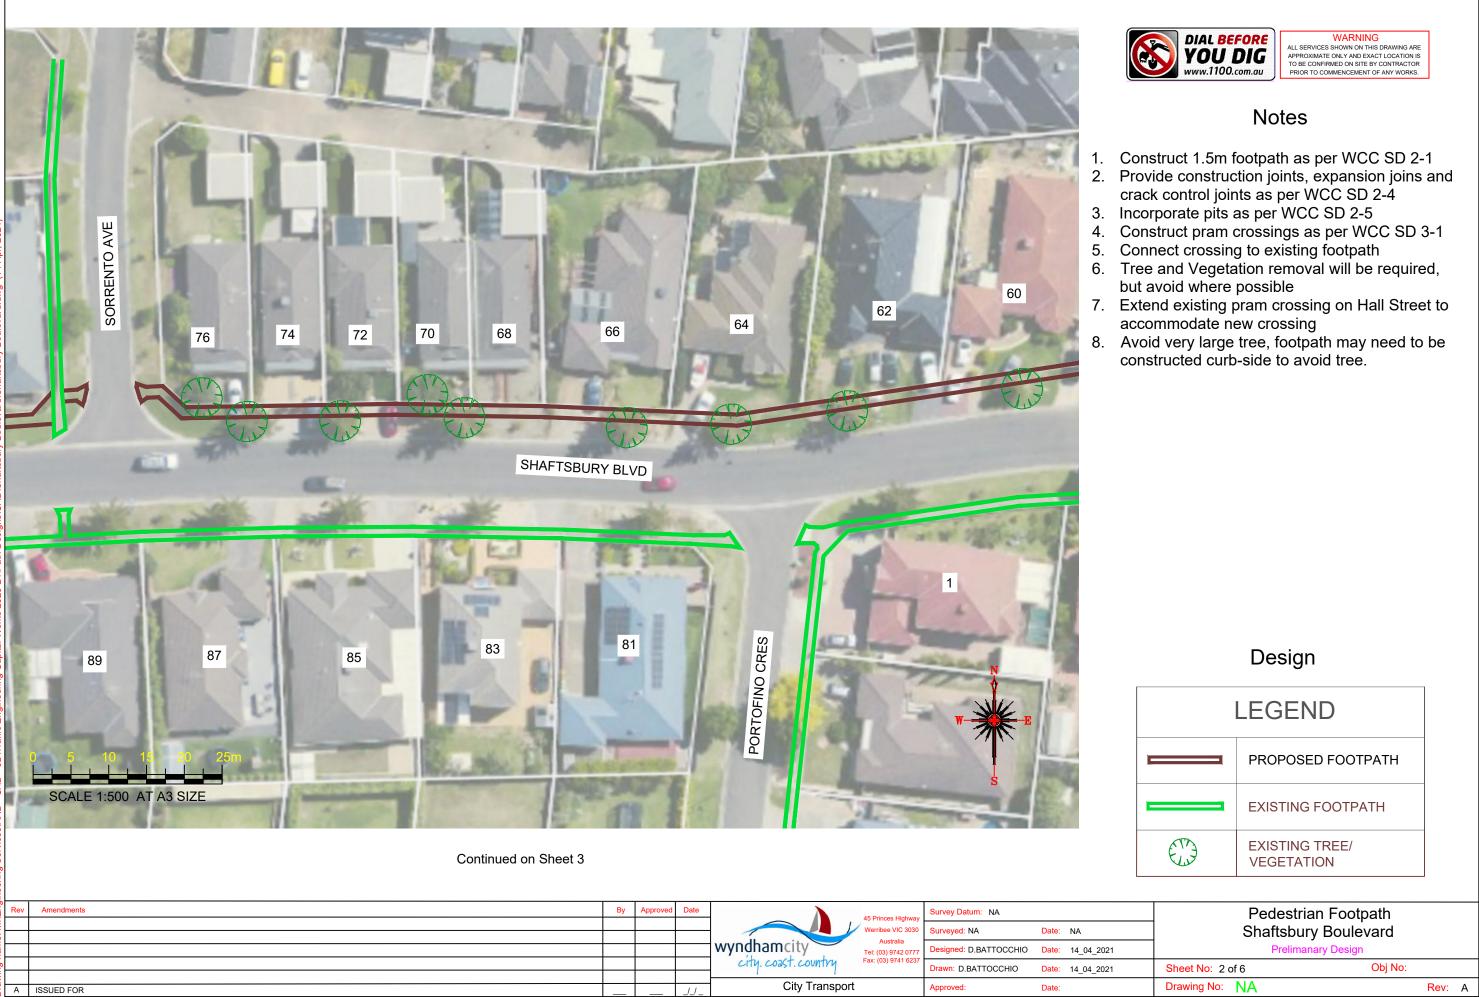

## Notes

 Construct 1.5m footpath as per WCC SD 2-1
Provide construction joints, expansion joins and crack control joints as per WCC SD 2-4
Incorporate pits as per WCC SD 2-5
Construct pram crossings as per WCC SD 3-1
Connect crossing to existing footpath
Tree and Vegetation removal will be required, but avoid where possible