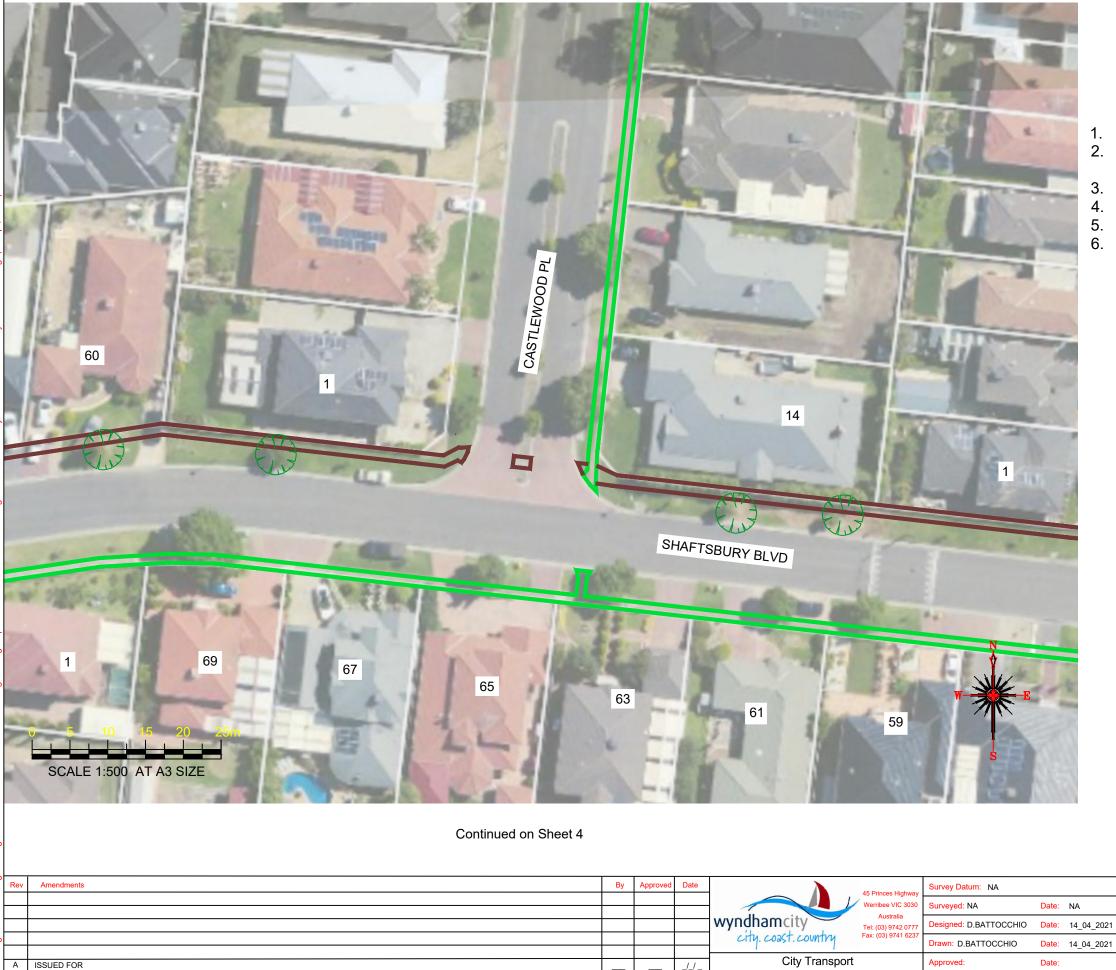

## Notes

 Construct 1.5m footpath as per WCC SD 2-1
Provide construction joints, expansion joins and crack control joints as per WCC SD 2-4
Incorporate pits as per WCC SD 2-5
Construct pram crossings as per WCC SD 3-1
Connect crossing to existing footpath
Tree and Vegetation removal will be required, but avoid where possible