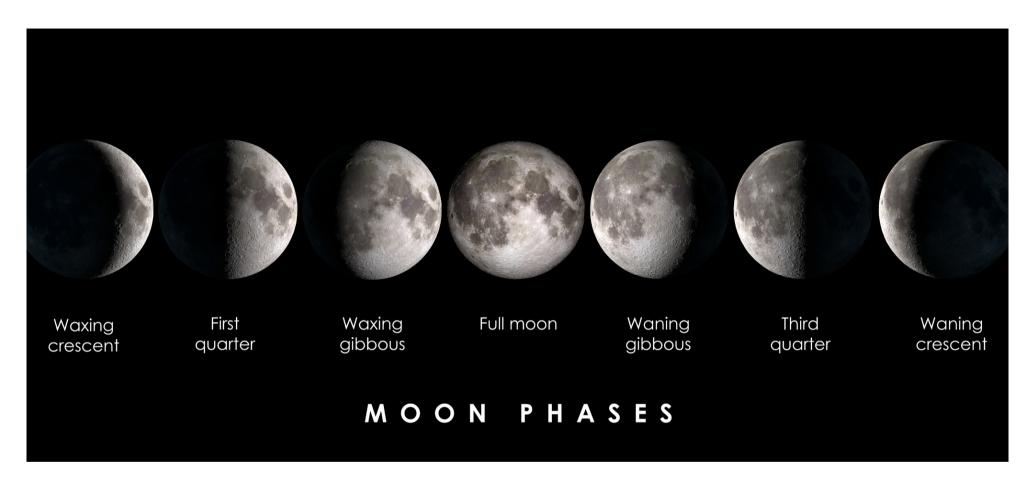

## **Moon Phases**

For this activity, go outside a few nights a week and have a look at the moon. What does it look like? Draw the shape of the moon and write down the date. After 4 weeks, you can see the cycle the moon go

You can't see a new moon because it's covered in shadow.

|        | Shape of the moon |          | Shape of the moon | - 1      |
|--------|-------------------|----------|-------------------|----------|
| Week 1 |                   | 20 April |                   | 21April  |
| Week 2 |                   | 27 April |                   | 30 April |
| Week 3 |                   |          |                   |          |
| Week 4 |                   |          |                   |          |