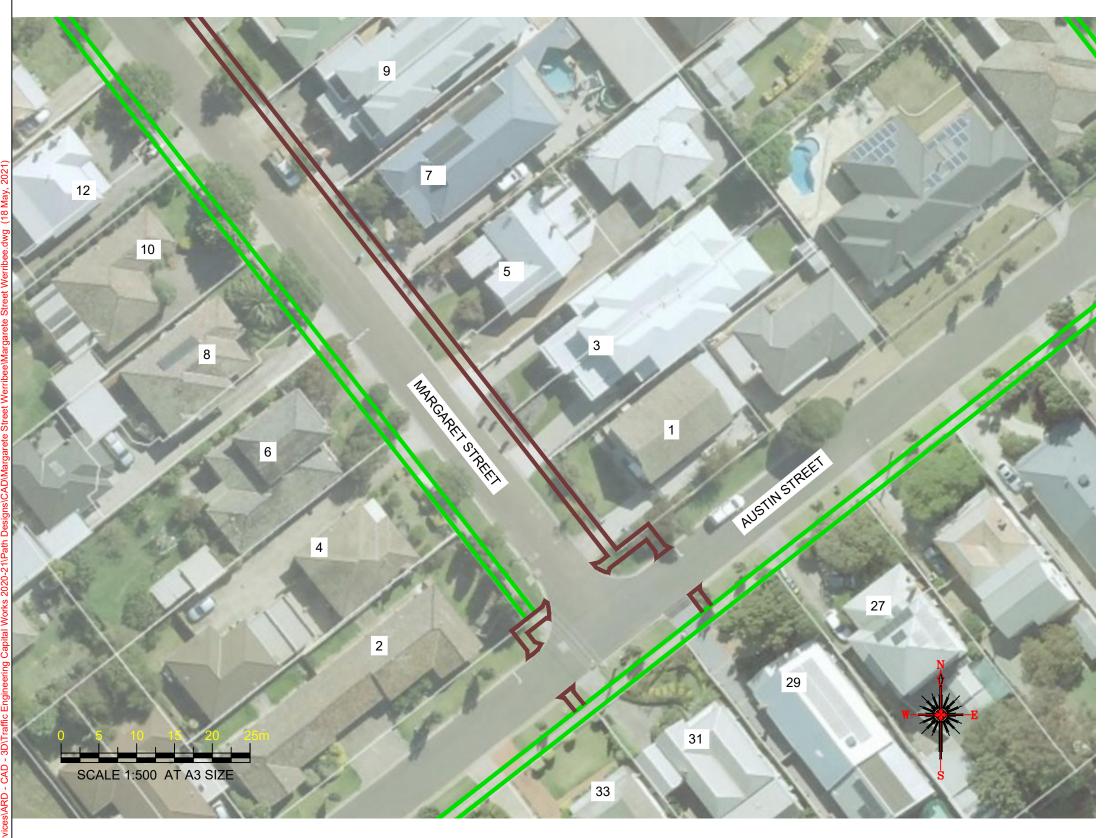

#### Notes

- 1. Construct 1.5m footpath as per WCC SD 2-1
- 2. Provide construction joints, expansion joins and crack control joints as per WCC SD 2-4
- 3. Incorporate pits as per WCC SD 2-5
- Tree and Vegetation removal will be required, but avoid where possible
- 5. Remove existing footpath in front of properties 49 and 51 and replace with 1.5m footpath as per WCC SD 2-1

#### Notes

- 1. Construct 1.5m footpath as per WCC SD 2-1
- Provide construction joints, expansion joins and crack control joints as per WCC SD 2-4
- 3. Incorporate pits as per WCC SD 2-5

www.1100.com.au

- Tree and Vegetation removal will be required, but avoid where possible
- 5. Remove existing footpath in front of properties 49 and 51 and replace with 1.5m footpath as per WCC SD 2-1
- 6. Remove and replace existing footpath with larger 1.5m footpath (Please measure before removal, some sections may comply with council footpath guidelines/1.5m width)

#### Notes

- 1. Construct 1.5m footpath as per WCC SD 2-1
- Provide construction joints, expansion joins and crack control joints as per WCC SD 2-4
- Incorporate pits as per WCC SD 2-5
- Tree and Vegetation removal will be required, but avoid where possible
- 5. Remove existing footpath in front of properties 49 and 51 and replace with 1.5m footpath as per WCC SD 2-1
- 6. Remove and replace existing footpath with larger 1.5m footpath (Please measure before removal, some sections may comply with council footpath guidelines/1.5m width)

#### Notes

- 1. Construct 1.5m footpath as per WCC SD 2-1
- . Provide construction joints, expansion joins and crack control joints as per WCC SD 2-4
- 3. Incorporate pits as per WCC SD 2-5
- 4. Tree and Vegetation removal will be required, but avoid where possible
- 5. Remove existing footpath in front of properties 49 and 51 and replace with 1.5m footpath as per WCC SD 2-1
- 6. Remove and replace existing footpath with larger 1.5m footpath (Please measure before removal, some sections may comply with council footpath guidelines/1.5m width)