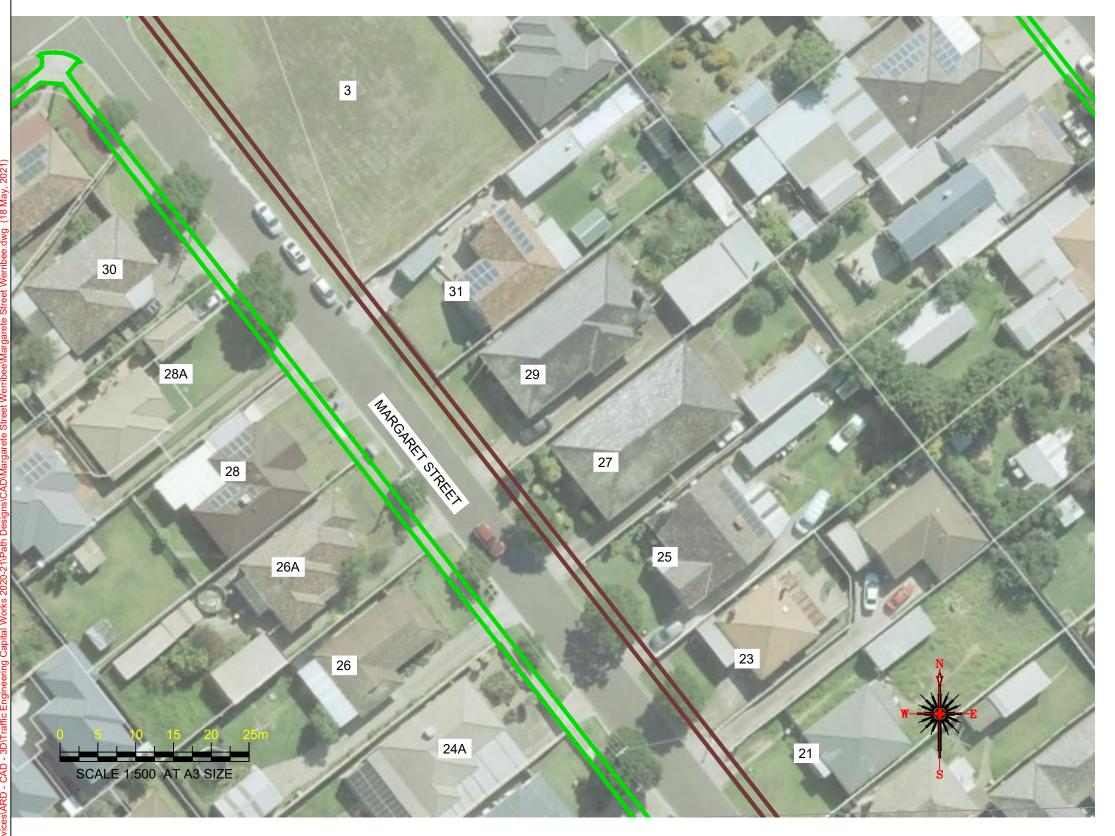

- Tree and Vegetation removal will be required, but avoid where possible
- 5. Remove existing footpath in front of properties 49 and 51 and replace with 1.5m footpath as per WCC SD 2-1
- 6. Remove and replace existing footpath with larger 1.5m footpath (Please measure before removal, some sections may comply with council footpath guidelines/1.5m width)

#### Notes

- 1. Construct 1.5m footpath as per WCC SD 2-1
- Provide construction joints, expansion joins and crack control joints as per WCC SD 2-4
- Incorporate pits as per WCC SD 2-5
- Tree and Vegetation removal will be required, but avoid where possible
- 5. Remove existing footpath in front of properties 49 and 51 and replace with 1.5m footpath as per WCC SD 2-1
- 6. Remove and replace existing footpath with larger 1.5m footpath (Please measure before removal, some sections may comply with council footpath guidelines/1.5m width)