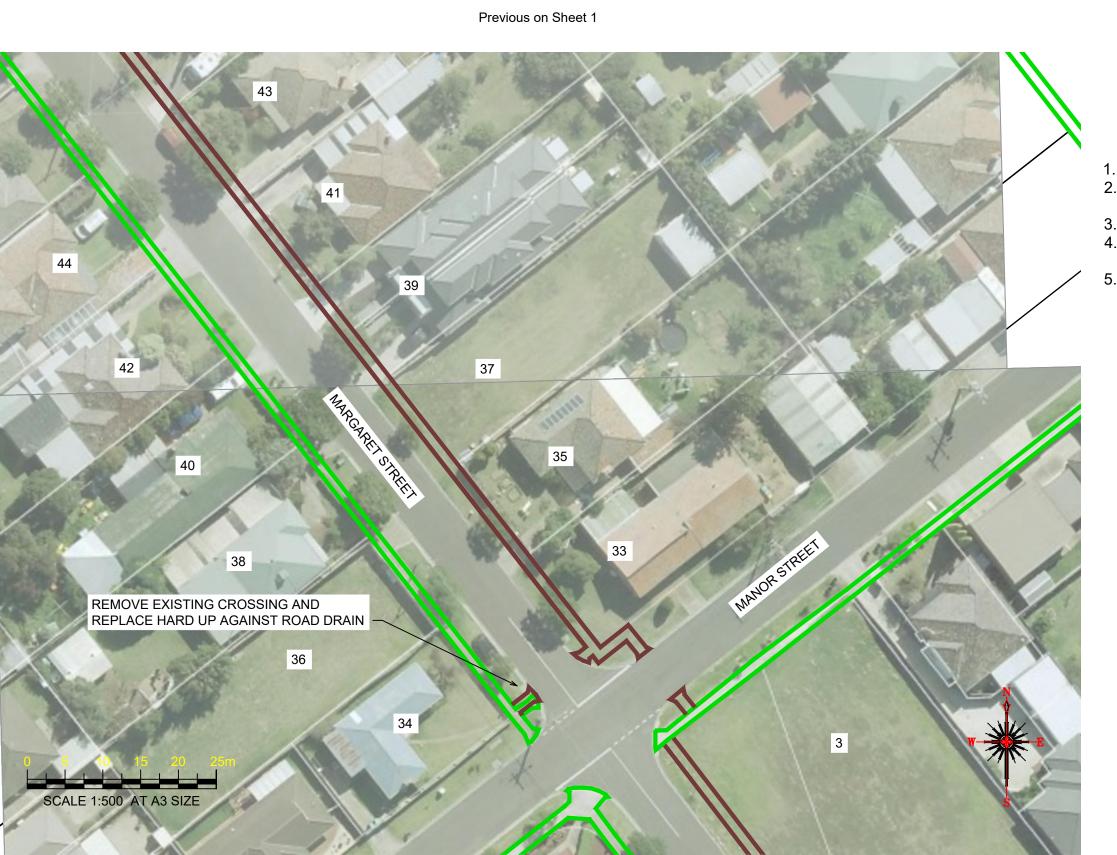

- Tree and Vegetation removal will be required, but avoid where possible
- 5. Remove existing footpath in front of properties 49 and 51 and replace with 1.5m footpath as per WCC SD 2-1
- 6. Remove and replace existing footpath with larger 1.5m footpath (Please measure before removal, some sections may comply with council footpath guidelines/1.5m width)

#### Notes

- 1. Construct 1.5m footpath as per WCC SD 2-1
- Provide construction joints, expansion joins and crack control joints as per WCC SD 2-4
- Incorporate pits as per WCC SD 2-5
- Tree and Vegetation removal will be required, but avoid where possible
- 5. Remove existing footpath in front of properties 49 and 51 and replace with 1.5m footpath as per WCC SD 2-1
- 6. Remove and replace existing footpath with larger 1.5m footpath (Please measure before removal, some sections may comply with council footpath guidelines/1.5m width)