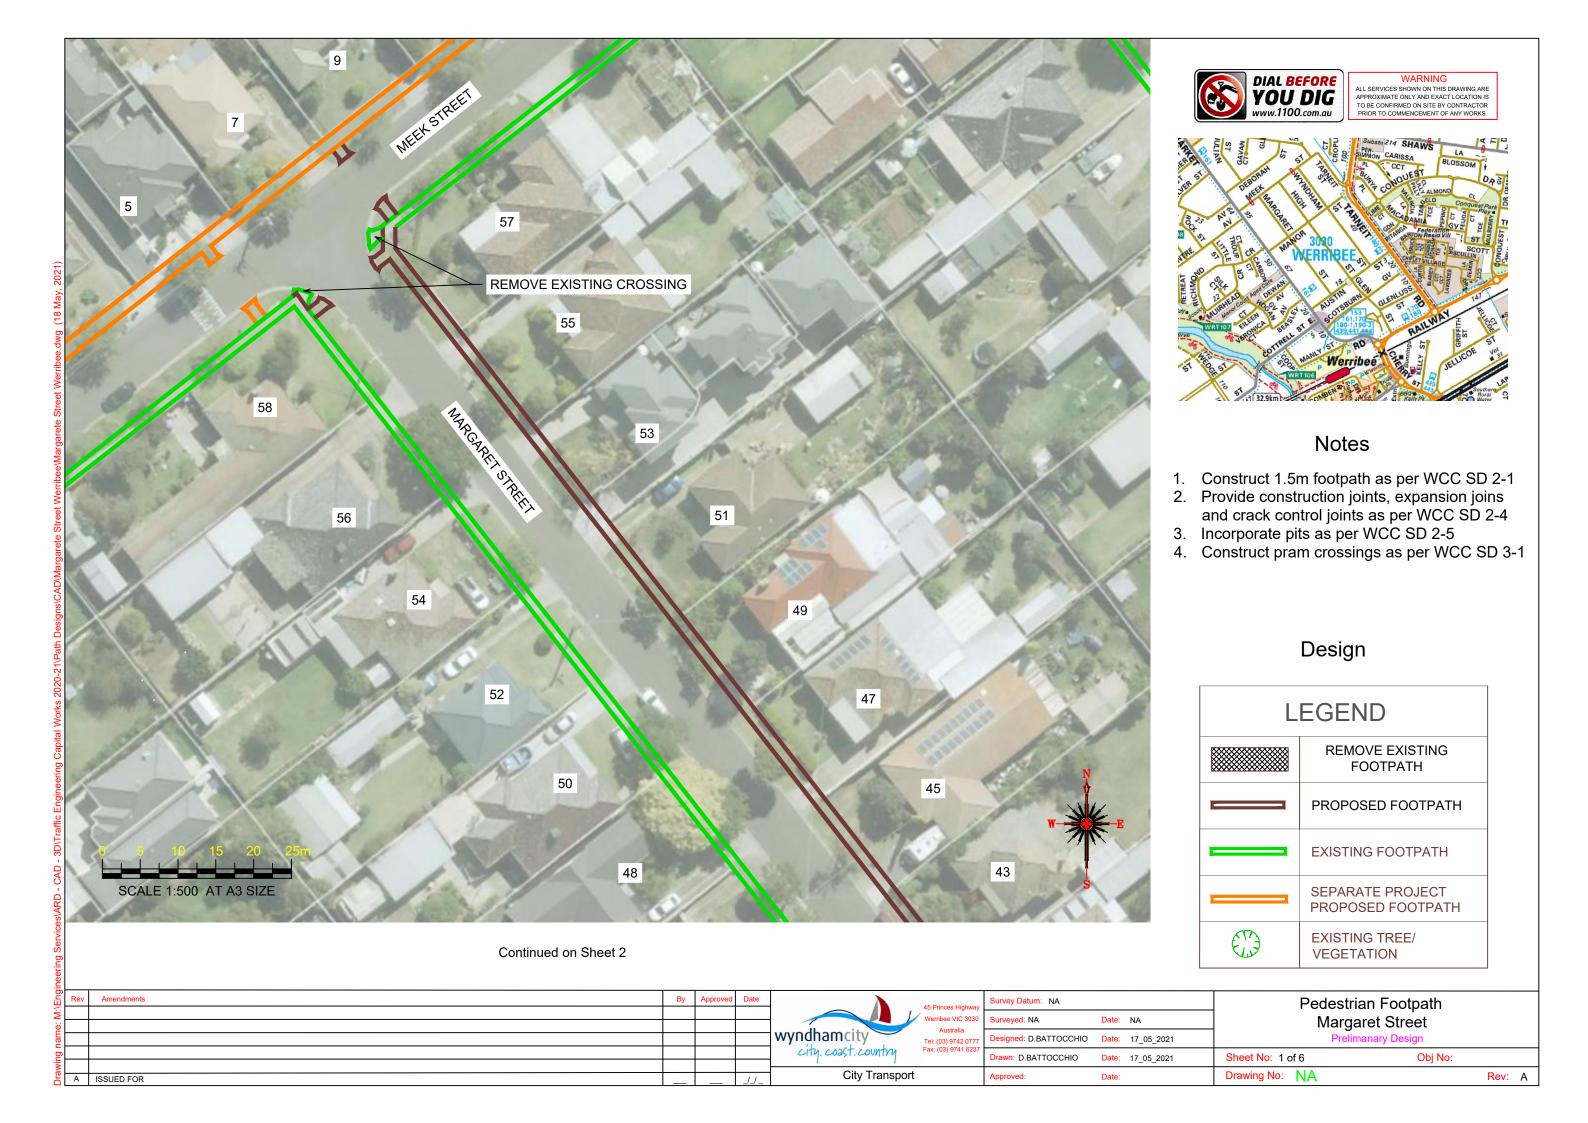

#### Notes

- 1. Construct 1.5m footpath as per WCC SD 2-1
- 2. Provide construction joints, expansion joins and crack control joints as per WCC SD 2-4
- 3. Incorporate pits as per WCC SD 2-5
- Tree and Vegetation removal will be required, but avoid where possible
- 5. Remove existing footpath in front of properties 49 and 51 and replace with 1.5m footpath as per WCC SD 2-1

## Design