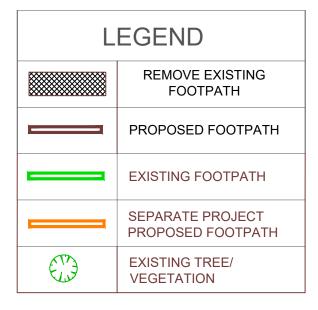

#### Notes

- 1. Construct 1.5m footpath as per WCC SD 2-1
- 2. Provide construction joints, expansion joins and crack control joints as per WCC SD 2-4
- 3. Incorporate pits as per WCC SD 2-5
- Tree and Vegetation removal will be required, but avoid where possible
- 5. Remove existing footpath in front of properties 49 and 51 and replace with 1.5m footpath as per WCC SD 2-1

#### Notes

- 1. Construct 1.5m footpath as per WCC SD 2-1
- Provide construction joints, expansion joins and crack control joints as per WCC SD 2-4
- 3. Incorporate pits as per WCC SD 2-5

www.1100.com.au

- Tree and Vegetation removal will be required, but avoid where possible
- 5. Remove existing footpath in front of properties 49 and 51 and replace with 1.5m footpath as per WCC SD 2-1
- 6. Remove and replace existing footpath with larger 1.5m footpath (Please measure before removal, some sections may comply with council footpath guidelines/1.5m width)

#### Notes

- 1. Construct 1.5m footpath as per WCC SD 2-1
- Provide construction joints, expansion joins and crack control joints as per WCC SD 2-4
- Incorporate pits as per WCC SD 2-5
- Tree and Vegetation removal will be required, but avoid where possible
- 5. Remove existing footpath in front of properties 49 and 51 and replace with 1.5m footpath as per WCC SD 2-1
- 6. Remove and replace existing footpath with larger 1.5m footpath (Please measure before removal, some sections may comply with council footpath guidelines/1.5m width)

#### Notes

- 1. Construct 1.5m footpath as per WCC SD 2-1
- . Provide construction joints, expansion joins and crack control joints as per WCC SD 2-4
- 3. Incorporate pits as per WCC SD 2-5
- 4. Tree and Vegetation removal will be required, but avoid where possible
- 5. Remove existing footpath in front of properties 49 and 51 and replace with 1.5m footpath as per WCC SD 2-1
- 6. Remove and replace existing footpath with larger 1.5m footpath (Please measure before removal, some sections may comply with council footpath guidelines/1.5m width)