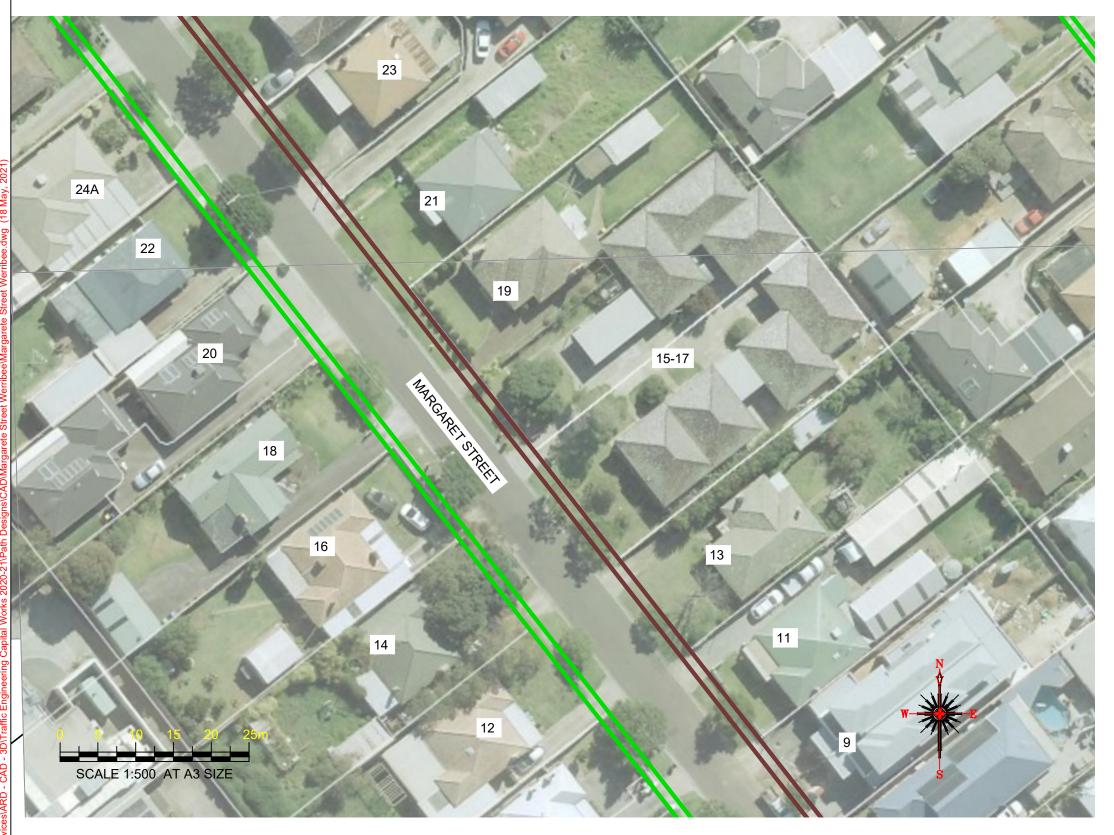

#### Notes

- 1. Construct 1.5m footpath as per WCC SD 2-1
- 2. Provide construction joints, expansion joins and crack control joints as per WCC SD 2-4
- 3. Incorporate pits as per WCC SD 2-5
- Tree and Vegetation removal will be required, but avoid where possible
- 5. Remove existing footpath in front of properties 49 and 51 and replace with 1.5m footpath as per WCC SD 2-1

#### Notes

- 1. Construct 1.5m footpath as per WCC SD 2-1
- Provide construction joints, expansion joins and crack control joints as per WCC SD 2-4
- 3. Incorporate pits as per WCC SD 2-5

www.1100.com.au

- Tree and Vegetation removal will be required, but avoid where possible
- 5. Remove existing footpath in front of properties 49 and 51 and replace with 1.5m footpath as per WCC SD 2-1
- 6. Remove and replace existing footpath with larger 1.5m footpath (Please measure before removal, some sections may comply with council footpath guidelines/1.5m width)

#### Notes

- 1. Construct 1.5m footpath as per WCC SD 2-1
- Provide construction joints, expansion joins and crack control joints as per WCC SD 2-4
- Incorporate pits as per WCC SD 2-5
- Tree and Vegetation removal will be required, but avoid where possible
- 5. Remove existing footpath in front of properties 49 and 51 and replace with 1.5m footpath as per WCC SD 2-1
- 6. Remove and replace existing footpath with larger 1.5m footpath (Please measure before removal, some sections may comply with council footpath guidelines/1.5m width)

#### Notes

- 1. Construct 1.5m footpath as per WCC SD 2-1
- . Provide construction joints, expansion joins and crack control joints as per WCC SD 2-4
- 3. Incorporate pits as per WCC SD 2-5
- 4. Tree and Vegetation removal will be required, but avoid where possible
- 5. Remove existing footpath in front of properties 49 and 51 and replace with 1.5m footpath as per WCC SD 2-1
- 6. Remove and replace existing footpath with larger 1.5m footpath (Please measure before removal, some sections may comply with council footpath guidelines/1.5m width)