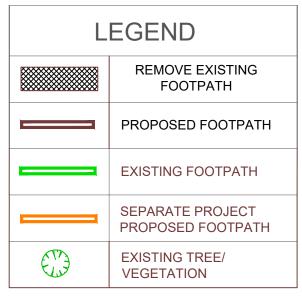

#### Notes

- 1. Construct 1.5m footpath as per WCC SD 2-1
- 2. Provide construction joints, expansion joins and crack control joints as per WCC SD 2-4
- 3. Incorporate pits as per WCC SD 2-5
- Tree and Vegetation removal will be required, but avoid where possible
- 5. Remove existing footpath in front of properties 49 and 51 and replace with 1.5m footpath as per WCC SD 2-1

#### Notes

- 1. Construct 1.5m footpath as per WCC SD 2-1
- Provide construction joints, expansion joins and crack control joints as per WCC SD 2-4
- 3. Incorporate pits as per WCC SD 2-5

www.1100.com.au

- Tree and Vegetation removal will be required, but avoid where possible
- 5. Remove existing footpath in front of properties 49 and 51 and replace with 1.5m footpath as per WCC SD 2-1
- 6. Remove and replace existing footpath with larger 1.5m footpath (Please measure before removal, some sections may comply with council footpath guidelines/1.5m width)

#### Notes

- 1. Construct 1.5m footpath as per WCC SD 2-1
- Provide construction joints, expansion joins and crack control joints as per WCC SD 2-4
- Incorporate pits as per WCC SD 2-5
- Tree and Vegetation removal will be required, but avoid where possible
- 5. Remove existing footpath in front of properties 49 and 51 and replace with 1.5m footpath as per WCC SD 2-1
- 6. Remove and replace existing footpath with larger 1.5m footpath (Please measure before removal, some sections may comply with council footpath guidelines/1.5m width)

#### Notes

- 1. Construct 1.5m footpath as per WCC SD 2-1
- . Provide construction joints, expansion joins and crack control joints as per WCC SD 2-4
- 3. Incorporate pits as per WCC SD 2-5
- 4. Tree and Vegetation removal will be required, but avoid where possible
- 5. Remove existing footpath in front of properties 49 and 51 and replace with 1.5m footpath as per WCC SD 2-1
- 6. Remove and replace existing footpath with larger 1.5m footpath (Please measure before removal, some sections may comply with council footpath guidelines/1.5m width)