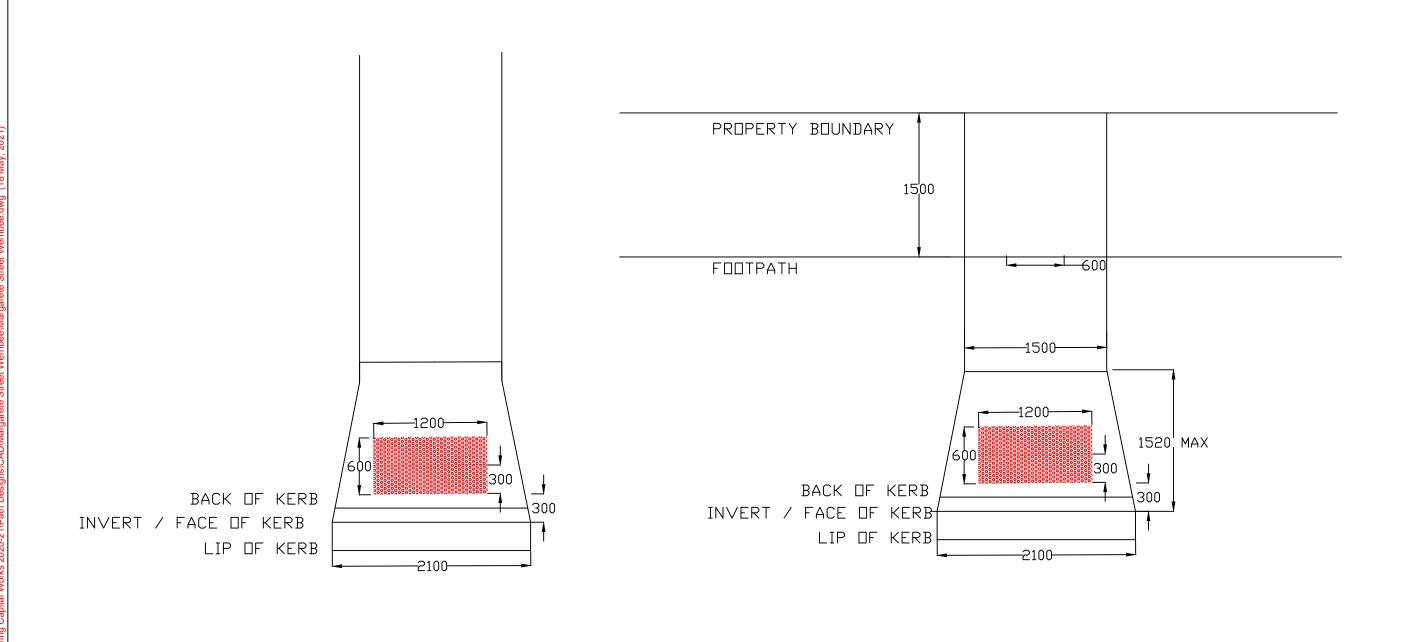

# TYPICAL METHOD FOR PRAM CROSSINGS AND TGSI INSTALLATION

| Rev      | Amendments | By Approved | Date   | 45 Prince                      | oe Highway                              | Survey Datum: NA       |                  | Pedestrian Footpath |                 |        |  |
|----------|------------|-------------|--------|--------------------------------|-----------------------------------------|------------------------|------------------|---------------------|-----------------|--------|--|
| .:<br>M  |            |             |        | Werriber                       | Werribee VIC 3030 Surveyed: NA Date: NA |                        |                  |                     | Margaret Street |        |  |
| name     |            |             |        | wyndhamcity Tel: (03)          | stralia<br>9742 0777                    | Designed: D.BATTOCCHIO | Date: 17_05_2021 | Prelimanary Design  |                 |        |  |
| ing r    |            |             |        | city. coast. country Fax: (03) | 9741 6237                               | Drawn: D.BATTOCCHIO    | Date: 17_05_2021 | Sheet No: 6 of 6    | Obj No:         |        |  |
| - a      |            |             |        | City Transport                 |                                         | Approved:              | Date:            | Drawing No: NA      |                 | Pov: A |  |
| <u> </u> | ISSUED FOR |             | _/_/ _ | Oity Transport                 |                                         | дррготов.              | Date.            | Diawing No. 11A     |                 | Nev. A |  |