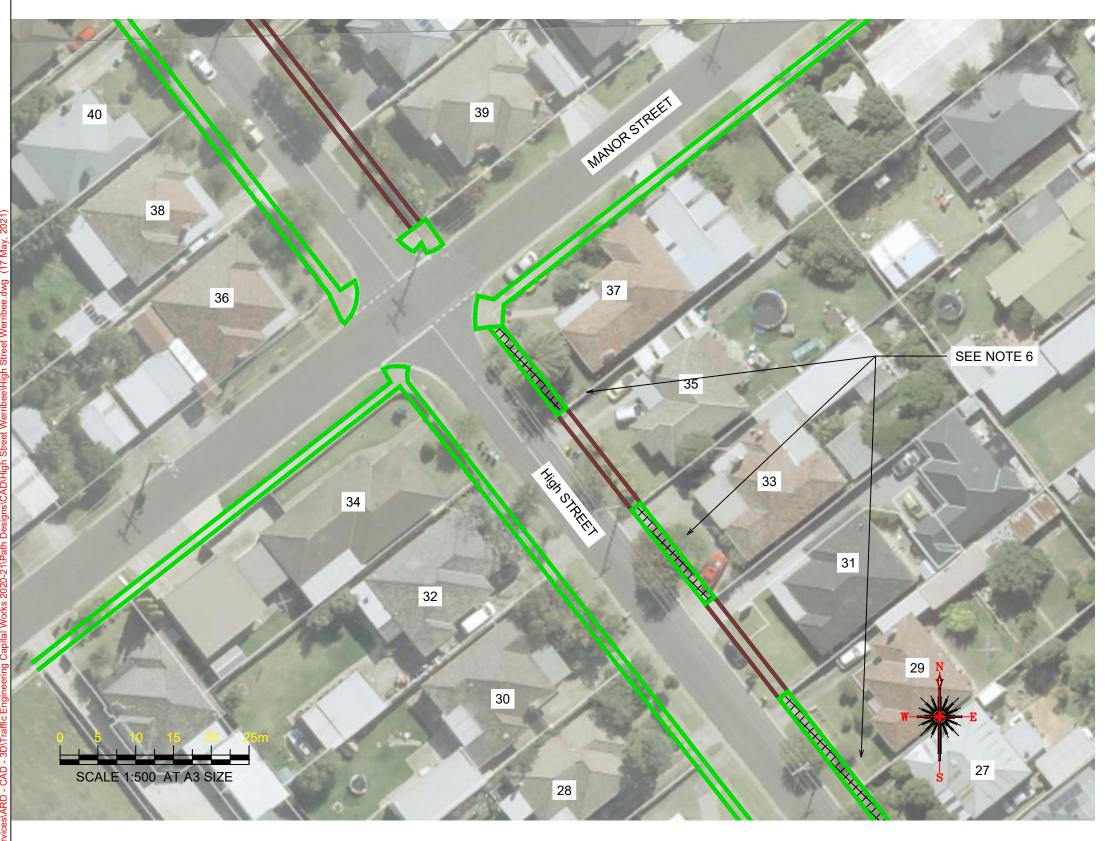

## Notes

- 1. Construct 1.5m footpath as per WCC SD 2-1
- 2. Provide construction joints, expansion joins and crack control joints as per WCC SD 2-4
- 3. Incorporate pits as per WCC SD 2-5
- 4. Tree and Vegetation removal will be required, but avoid where possible
- 5. Remove existing footpath in front of properties 49 and 51 and replace with 1.5m footpath as per WCC SD 2-1
- 6. Remove and replace existing footpath with larger 1.5m footpath (Please measure before removal, some sections may comply with council footpath guidelines/1.5m width)