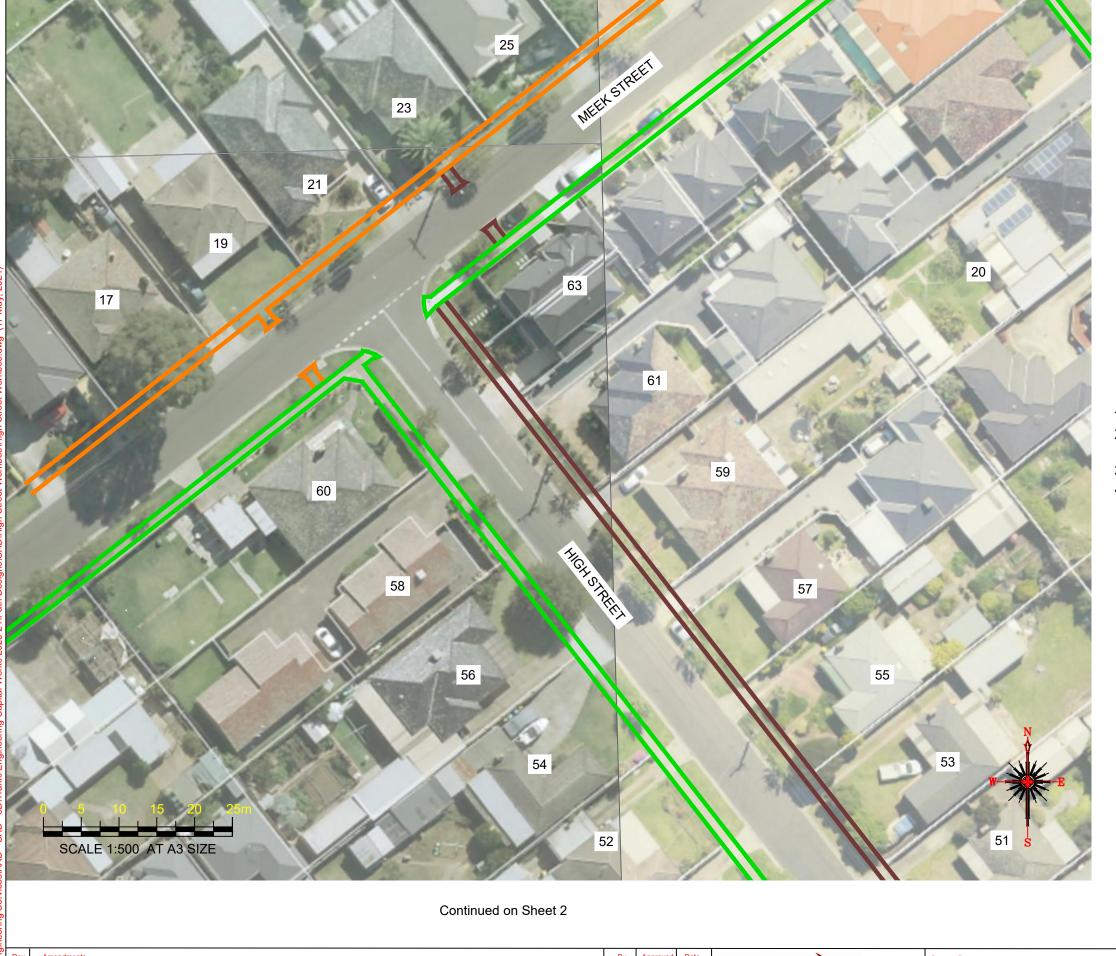

## Notes

- Construct 1.5m footpath as per WCC SD 2-1
   Provide construction joints, expansion joins and crack control joints as per WCC SD 2-4
  3. Incorporate pits as per WCC SD 2-5
  4. Construct pram crossings as per WCC SD 3-1

## Notes

- 1. Construct 1.5m footpath as per WCC SD 2-1
- Provide construction joints, expansion joins and crack control joints as per WCC SD 2-4
- Incorporate pits as per WCC SD 2-5
   Tree and Vegetation removal will be required, but avoid where possible
- 5. Remove existing footpath in front of properties 49 and 51 and replace with 1.5m footpath as per WCC SD 2-1

## Notes

- 1. Construct 1.5m footpath as per WCC SD 2-1
- 2. Provide construction joints, expansion joins and crack control joints as per WCC SD 2-4
- 3. Incorporate pits as per WCC SD 2-5
- 4. Tree and Vegetation removal will be required, but avoid where possible
- 5. Remove existing footpath in front of properties 49 and 51 and replace with 1.5m footpath as per WCC SD 2-1
- 6. Remove and replace existing footpath with larger 1.5m footpath (Please measure before removal, some sections may comply with council footpath guidelines/1.5m width)

## Notes

- 1. Construct 1.5m footpath as per WCC SD 2-1
- Provide construction joints, expansion joins and crack control joints as per WCC SD 2-4
- Incorporate pits as per WCC SD 2-5
- Tree and Vegetation removal will be required, but avoid where possible
- 5. Remove existing footpath in front of properties 49 and 51 and replace with 1.5m footpath as per WCC SD 2-1