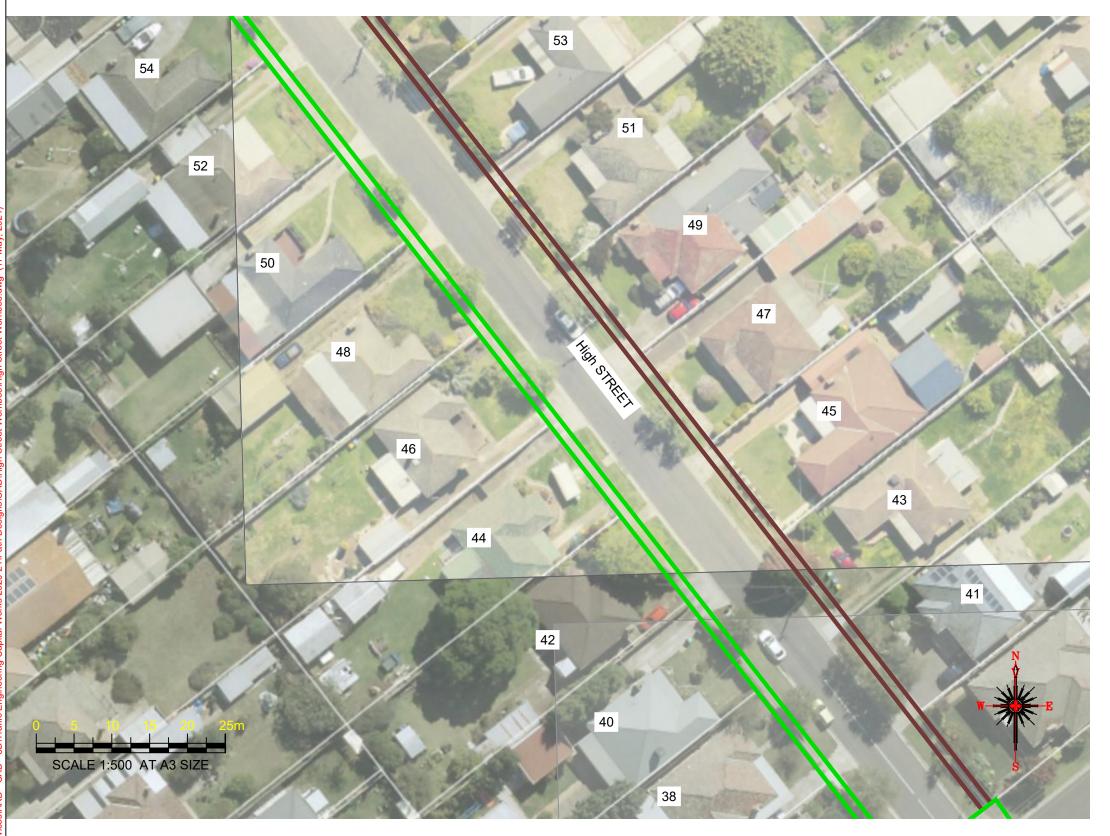

## Notes

- 1. Construct 1.5m footpath as per WCC SD 2-1
- Provide construction joints, expansion joins and crack control joints as per WCC SD 2-4
- Incorporate pits as per WCC SD 2-5
   Tree and Vegetation removal will be required, but avoid where possible
- 5. Remove existing footpath in front of properties 49 and 51 and replace with 1.5m footpath as per WCC SD 2-1