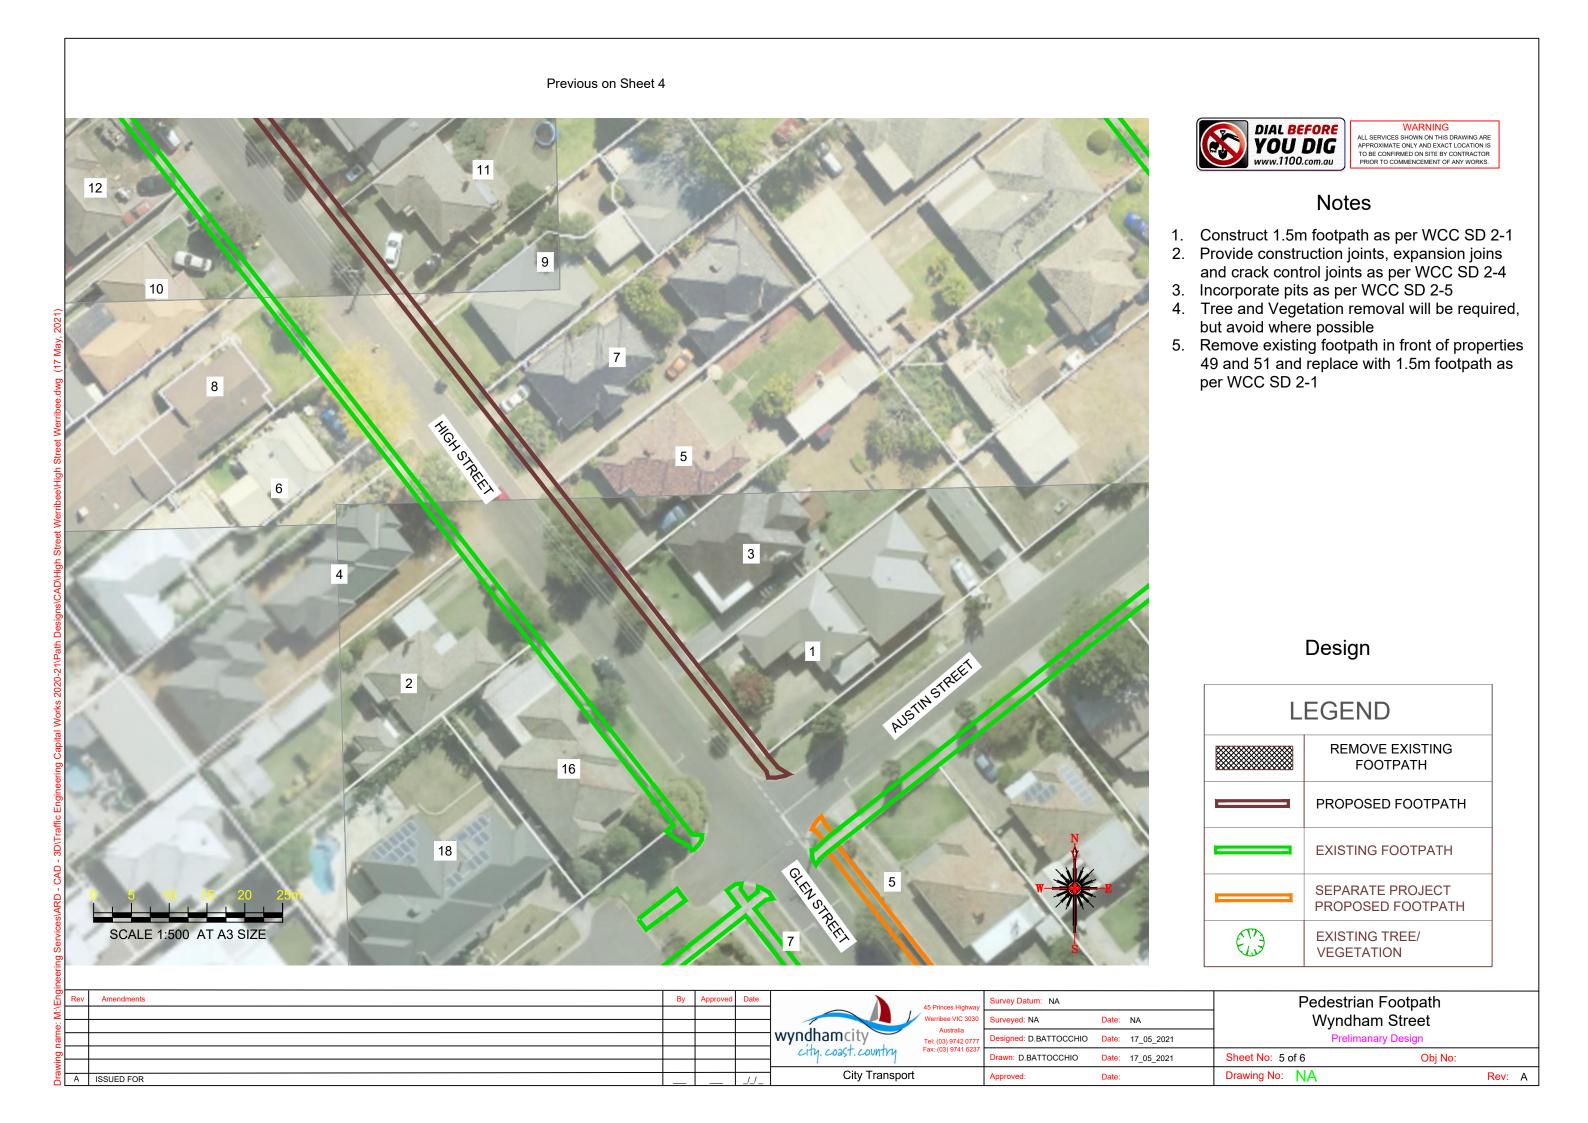

## Notes

- Construct 1.5m footpath as per WCC SD 2-1
   Provide construction joints, expansion joins and crack control joints as per WCC SD 2-4
  3. Incorporate pits as per WCC SD 2-5
  4. Construct pram crossings as per WCC SD 3-1