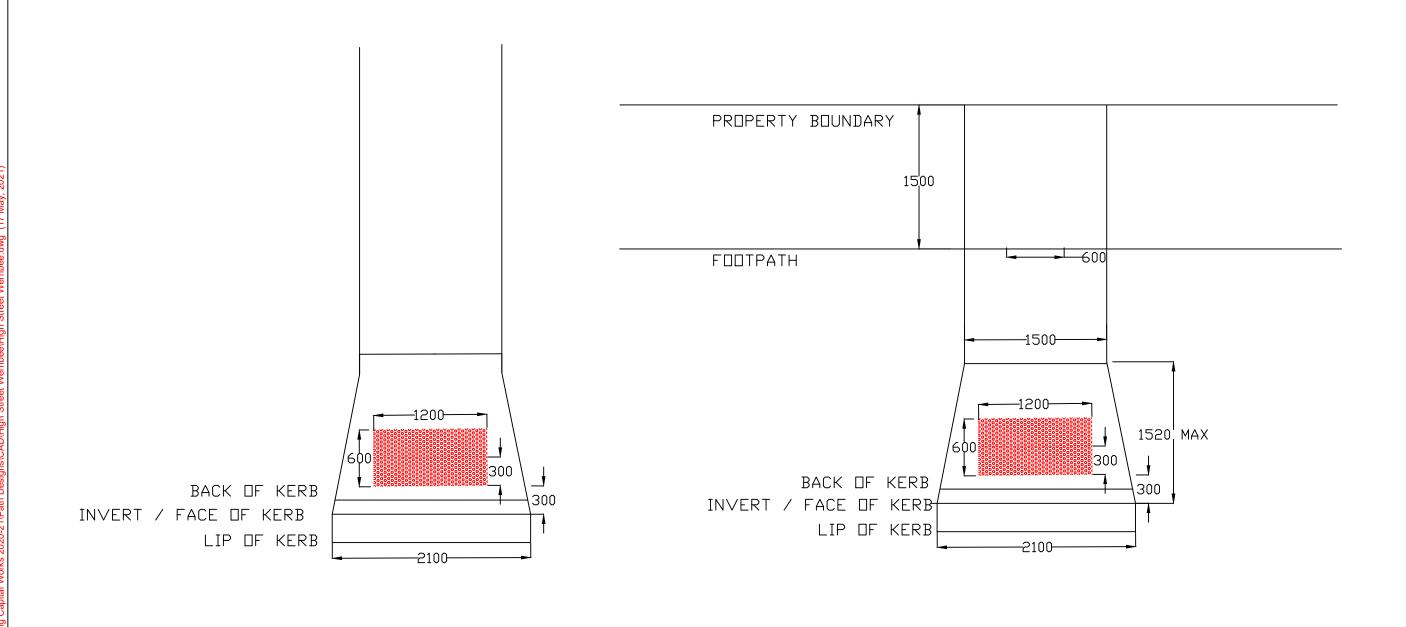

# TYPICAL METHOD FOR PRAM CROSSINGS AND TGSI INSTALLATION

| Rev   | Amendments | By Approved | Date   | 45 Princes I                       | Surv                          | Survey Datum: NA     |                  | Pedestrian Footpath |         |        |
|-------|------------|-------------|--------|------------------------------------|-------------------------------|----------------------|------------------|---------------------|---------|--------|
| e: M: |            |             |        | Werribee VI                        | C 3030 Surv                   | rveyed: NA           | Date: NA         | Wyndham Street      |         |        |
| mar   |            |             |        | wyndhamcity Tel: (03) 974          | na<br><sub>12 0777</sub> Desi | signed: D.BATTOCCHIO | Date: 17_05_2021 | Prelimanary Design  |         |        |
| ing r |            |             |        | city. coast. country Fax: (03) 97. | 41 6237<br>Drav               | awn: D.BATTOCCHIO    | Date: 17_05_2021 | Sheet No: 6 of 6    | Obj No: |        |
| a     |            |             |        | City Transport                     | A                             |                      | Data             | Drawing No: NA      |         | Pov: A |
| a A   | ISSUED FOR |             | _/_/ _ | City Hallsport                     | Appl                          | proved:              | Date:            | Drawing No: NA      |         | Rev: A |