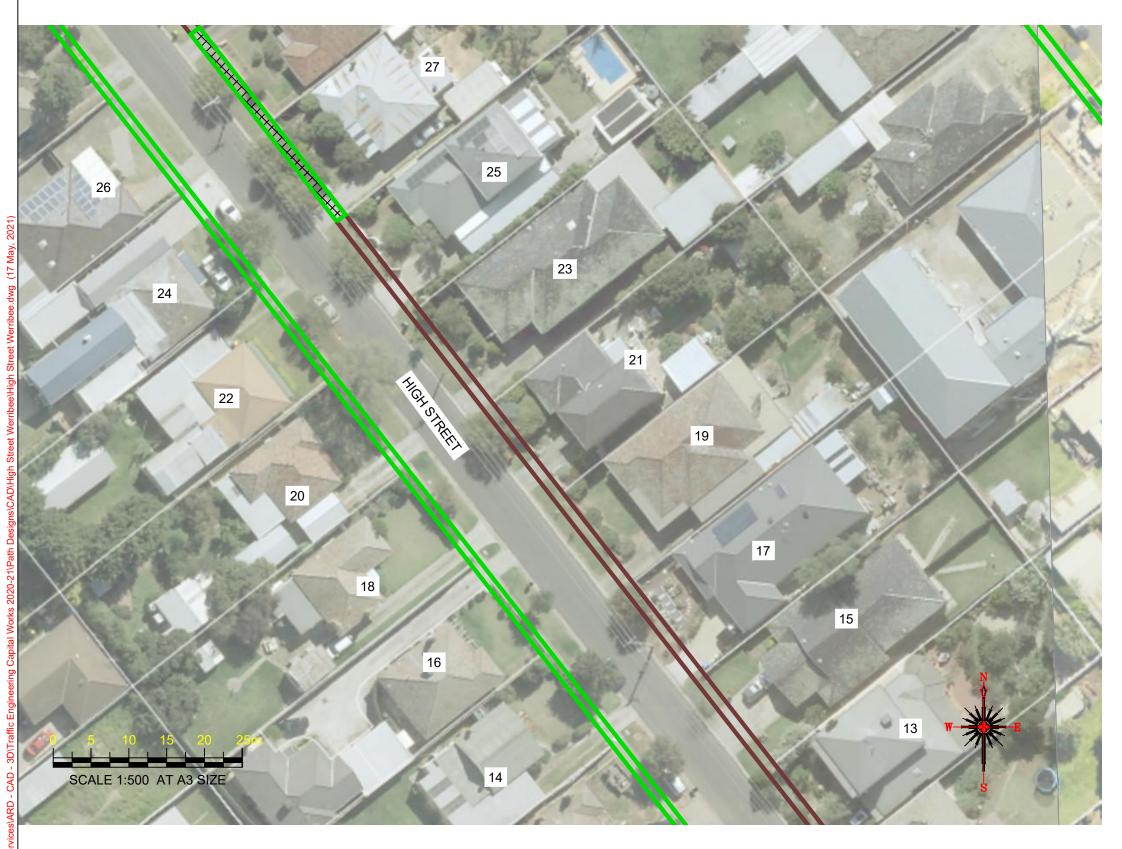

#### Previous on Sheet 3

Amendments

A ISSUED FOR

urvey Datum: NA Pedestrian Footpath Date: NA High Street Prelimanary Design Designed: D.BATTOCCHIO Date: 17\_05\_2021 Drawn: D.BATTOCCHIO Date: 17\_05\_2021 Sheet No: 4 of 6 Drawing No: NA

### WARNING ALL SERVICES SHOWN ON THIS DRAWING ARE APPROXIMATE ONLY AND EXACT LOCATION IS TO BE CONFIRMED ON SITE BY CONTRACTOR PRIOR TO COMMENCEMENT OF ANY WORKS. YOU DIG www.1100.com.au

## Notes

- 1. Construct 1.5m footpath as per WCC SD 2-1
- Provide construction joints, expansion joins and crack control joints as per WCC SD 2-4
- Incorporate pits as per WCC SD 2-5
- Tree and Vegetation removal will be required, but avoid where possible
- 5. Remove existing footpath in front of properties 49 and 51 and replace with 1.5m footpath as per WCC SD 2-1

# Design

Obj No:

Rev: A