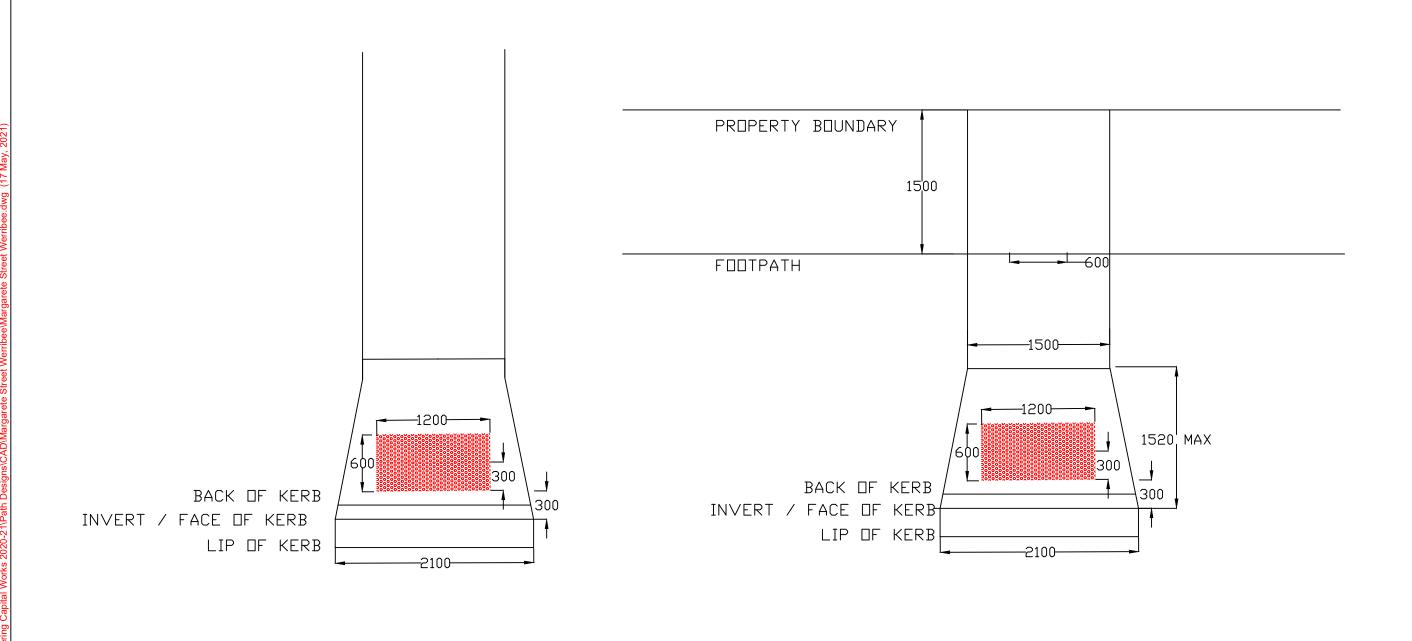

# TYPICAL METHOD FOR PRAM CROSSINGS AND TGSI INSTALLATION

| Rev      | Amendments | By Approved | Date   | 45 Princes Hi                      | Survey Datum: NA       |                  | Pedestrian Footpath Glen Street  Prelimanary Design |         |         |
|----------|------------|-------------|--------|------------------------------------|------------------------|------------------|-----------------------------------------------------|---------|---------|
| .:<br>X  |            |             |        | Werribee VIC                       | 3030 Surveyed: NA      | Date: NA         |                                                     |         |         |
| Jam      |            |             |        | wyndhamcity Tel: (03) 974.         | Designed: D.BATTOCCHIO | Date: 17_05_2021 |                                                     |         |         |
| ing      |            |             |        | city. coast. country Fax: (03) 974 | Drawn: D.BATTOCCHIO    | Date: 17_05_2021 | Sheet No: 4 of 4                                    | Obj No: |         |
| <u> </u> |            |             |        | City Turner and                    |                        |                  | Duranta a N. A. I.A.                                |         | Davis A |
| Ä        | ISSUED FOR |             | _/_/ _ | City Transport                     | Approved:              | Date:            | Drawing No: NA                                      |         | Rev: A  |