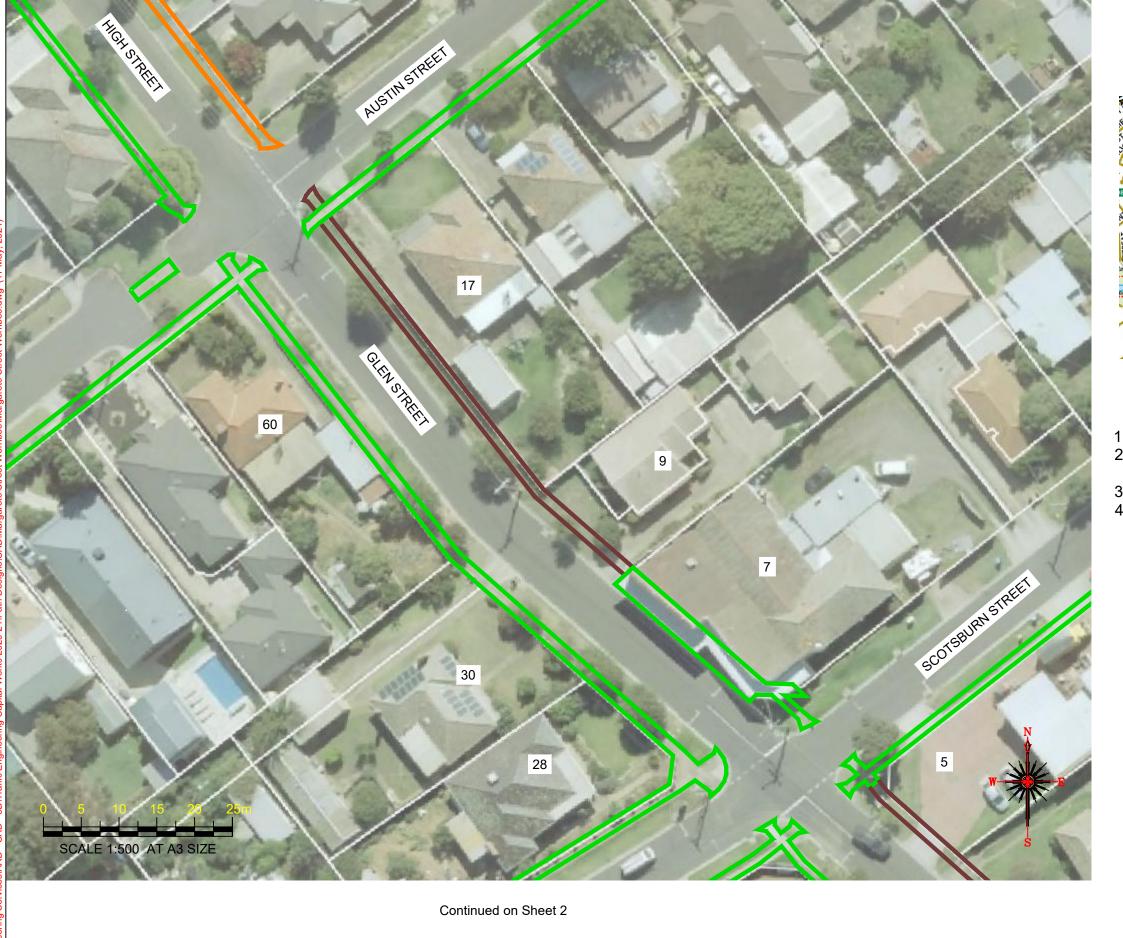

ALL SERVICES SHOWN ON THIS DRAWING ARE APPROXIMATE ONLY AND EXACT LOCATION IS TO BE CONFIRMED ON SITE BY CONTRACTOR PRIOR TO COMMENCEMENT OF ANY WORKS.

### Notes

- Construct 1.5m footpath as per WCC SD 2-1
   Provide construction joints, expansion joins and crack control joints as per WCC SD 2-4
   Incorporate pits as per WCC SD 2-5
   Construct pram crossings as per WCC SD 3-1

#### Previous on Sheet 1

WARNING

ALL SERVICES SHOWN ON THIS DRAWING ARE APPROXIMATE ONLY AND EXACT LOCATION IS TO BE CONFIRMED ON SITE BY CONTRACTOR PRIOR TO COMMENCEMENT OF ANY WORKS.