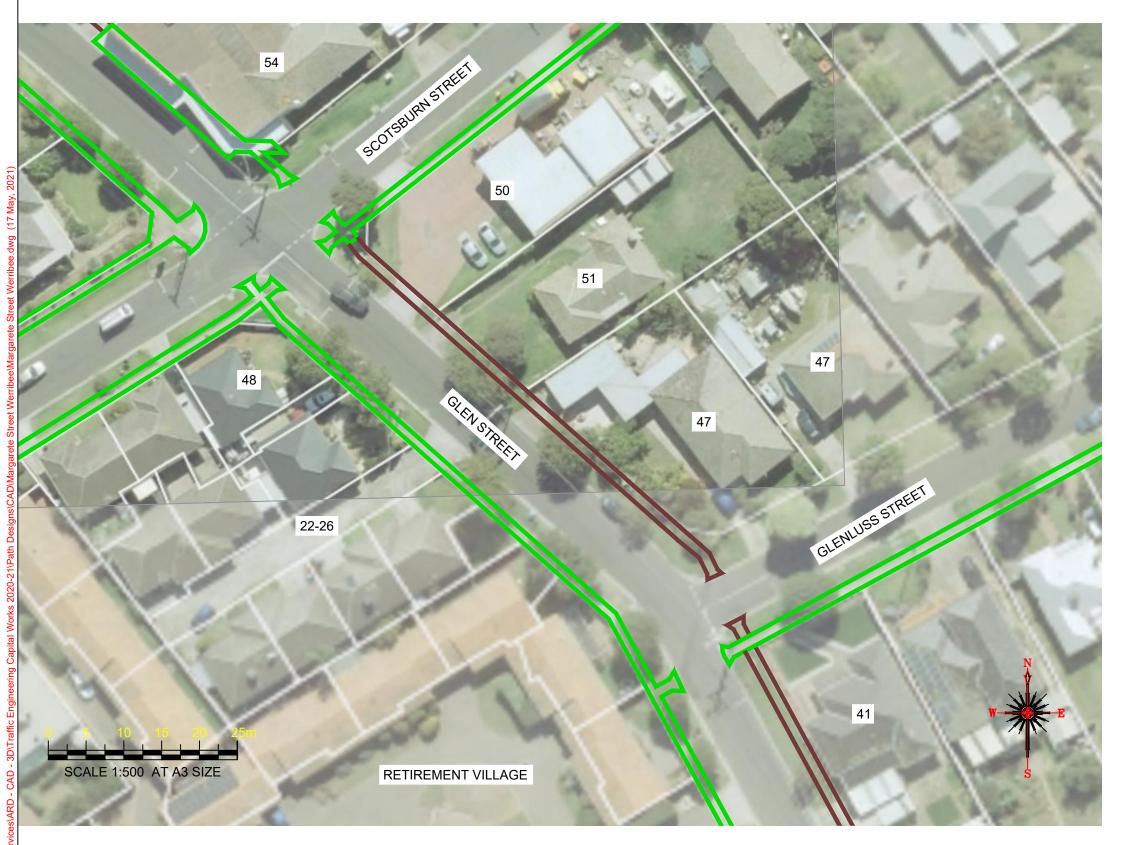

### Notes

- 1. Construct 1.5m footpath as per WCC SD 2-1
  - Provide construction joints, expansion joins and crack control joints as per WCC SD 2-4
- 3. Incorporate pits as per WCC SD 2-5
- Tree and Vegetation removal will be required, but avoid where possible
- 5. Remove existing footpath in front of properties 49 and 51 and replace with 1.5m footpath as per WCC SD 2-1

# Notes 1. Construct 1.5m footpath as per WCC SD 2-1 Provide construction joints, expansion joins and crack control joints as per WCC SD 2-4

WARNING

ALL SERVICES SHOWN ON THIS DRAWING ARE APPROXIMATE ONLY AND EXACT LOCATION IS TO BE CONTIRMED ON SITE BY CONTRACTOR PRIOR TO COMMENCEMENT OF ANY WORKS.

3. Incorporate pits as per WCC SD 2-5

YOU DIG

- 4. Tree and Vegetation removal will be required, but avoid where possible
- 5. Remove existing footpath in front of properties 49 and 51 and replace with 1.5m footpath as per WCC SD 2-1
- 6. Remove and replace existing footpath with larger 1.5m footpath (Please measure before removal, some sections may comply with council footpath guidelines/1.5m width)