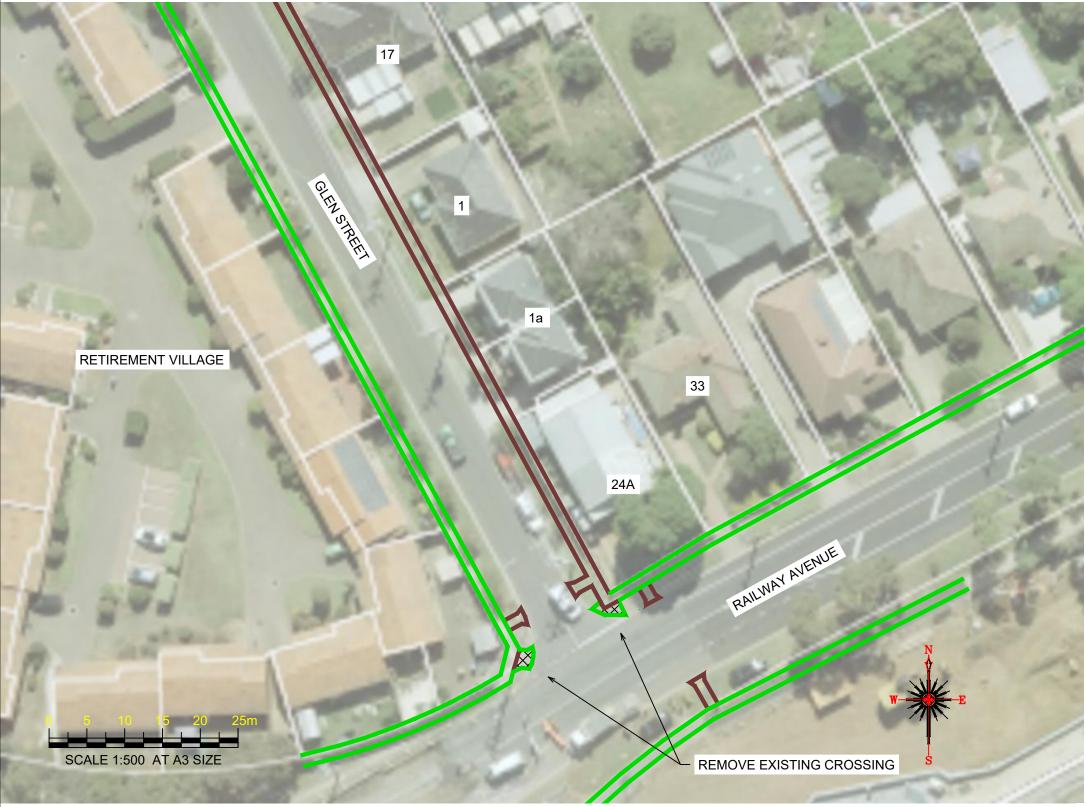

### Notes

- Construct 1.5m footpath as per WCC SD 2-1
   Provide construction joints, expansion joins and crack control joints as per WCC SD 2-4
   Incorporate pits as per WCC SD 2-5
   Construct pram crossings as per WCC SD 3-1

### Notes

- 1. Construct 1.5m footpath as per WCC SD 2-1
  - Provide construction joints, expansion joins and crack control joints as per WCC SD 2-4
- 3. Incorporate pits as per WCC SD 2-5
- Tree and Vegetation removal will be required, but avoid where possible
- 5. Remove existing footpath in front of properties 49 and 51 and replace with 1.5m footpath as per WCC SD 2-1