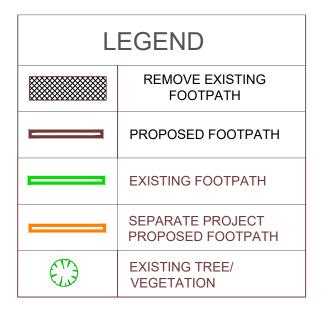

### Notes

- Construct 1.5m footpath as per WCC SD 2-1
   Provide construction joints, expansion joins and crack control joints as per WCC SD 2-4
   Incorporate pits as per WCC SD 2-5
   Construct pram crossings as per WCC SD 3-1

### Notes

- 1. Construct 1.5m footpath as per WCC SD 2-1
  - Provide construction joints, expansion joins and crack control joints as per WCC SD 2-4
- 3. Incorporate pits as per WCC SD 2-5
- Tree and Vegetation removal will be required, but avoid where possible
- 5. Remove existing footpath in front of properties 49 and 51 and replace with 1.5m footpath as per WCC SD 2-1