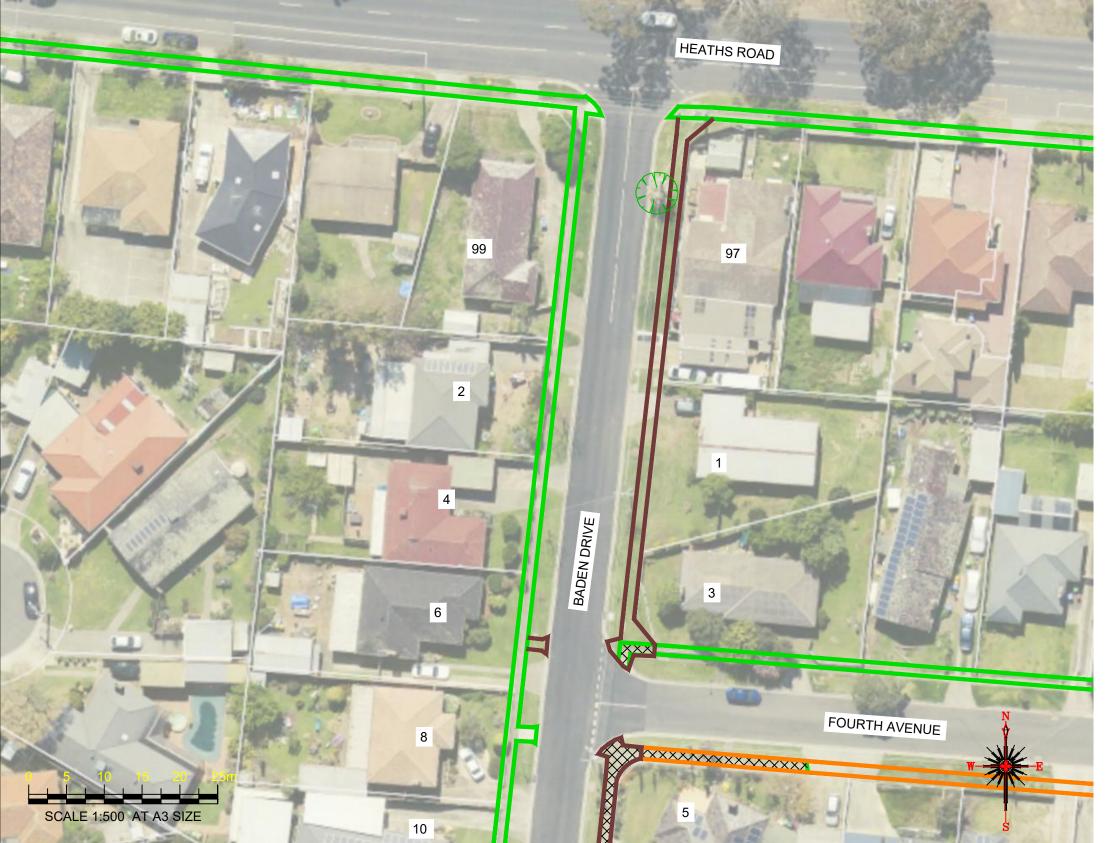

# Notes

- 1. Construct 1.5m footpath as per WCC SD 2-1
- Provide construction joints, expansion joins and crack control joints as per WCC SD 2-4
- Incorporate pits as per WCC SD 2-5
   Tree and Vegetation removal will be required, but avoid where possible
- 5. Remove existing footpath in front of properties 49 and 51 and replace with 1.5m footpath as per WCC SD 2-1