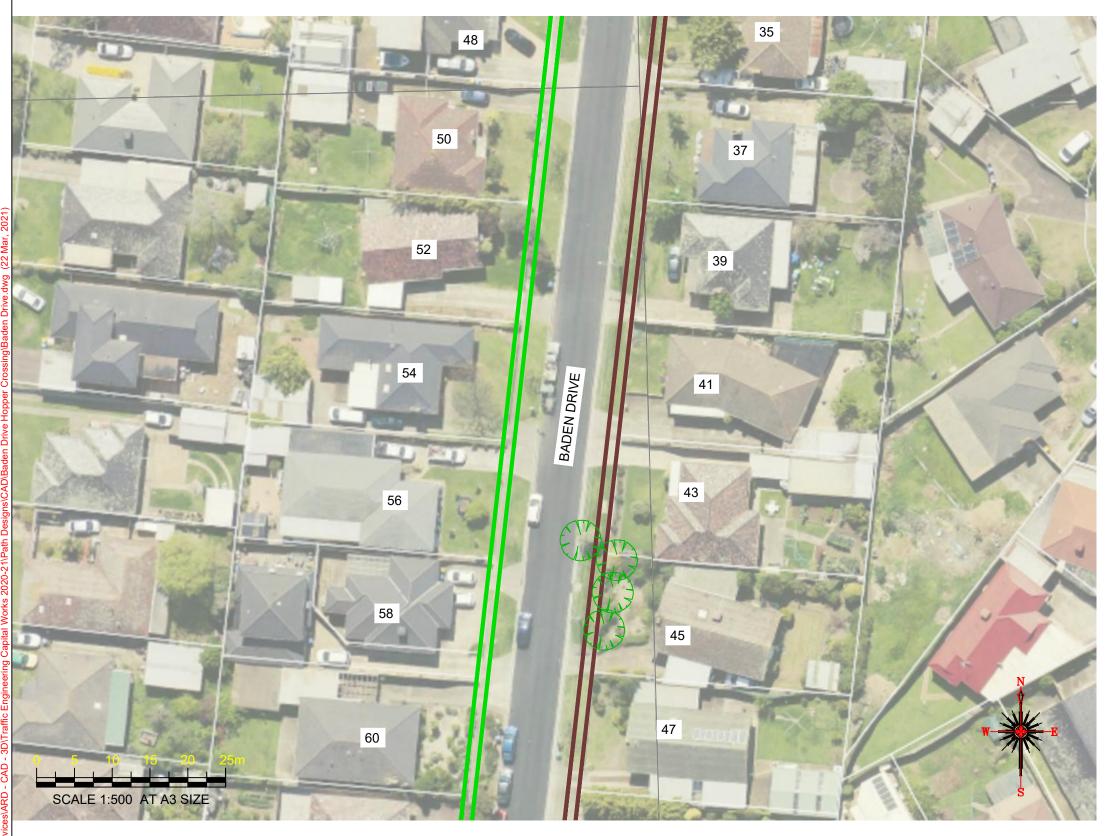

# Notes

- 1. Construct 1.5m footpath as per WCC SD 2-1
- Provide construction joints, expansion joins and crack control joints as per WCC SD 2-4
- Incorporate pits as per WCC SD 2-5
   Tree and Vegetation removal will be required, but avoid where possible
- 5. Remove existing footpath in front of properties 49 and 51 and replace with 1.5m footpath as per WCC SD 2-1