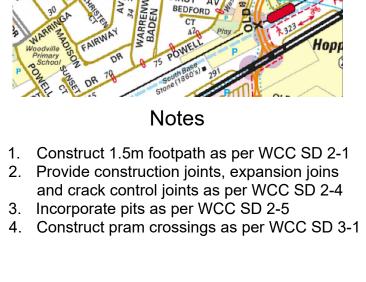

# Notes

- 1. Construct 1.5m footpath as per WCC SD 2-1
- Provide construction joints, expansion joins and crack control joints as per WCC SD 2-4
- Incorporate pits as per WCC SD 2-5
   Tree and Vegetation removal will be required, but avoid where possible
- 5. Remove existing footpath in front of properties 49 and 51 and replace with 1.5m footpath as per WCC SD 2-1