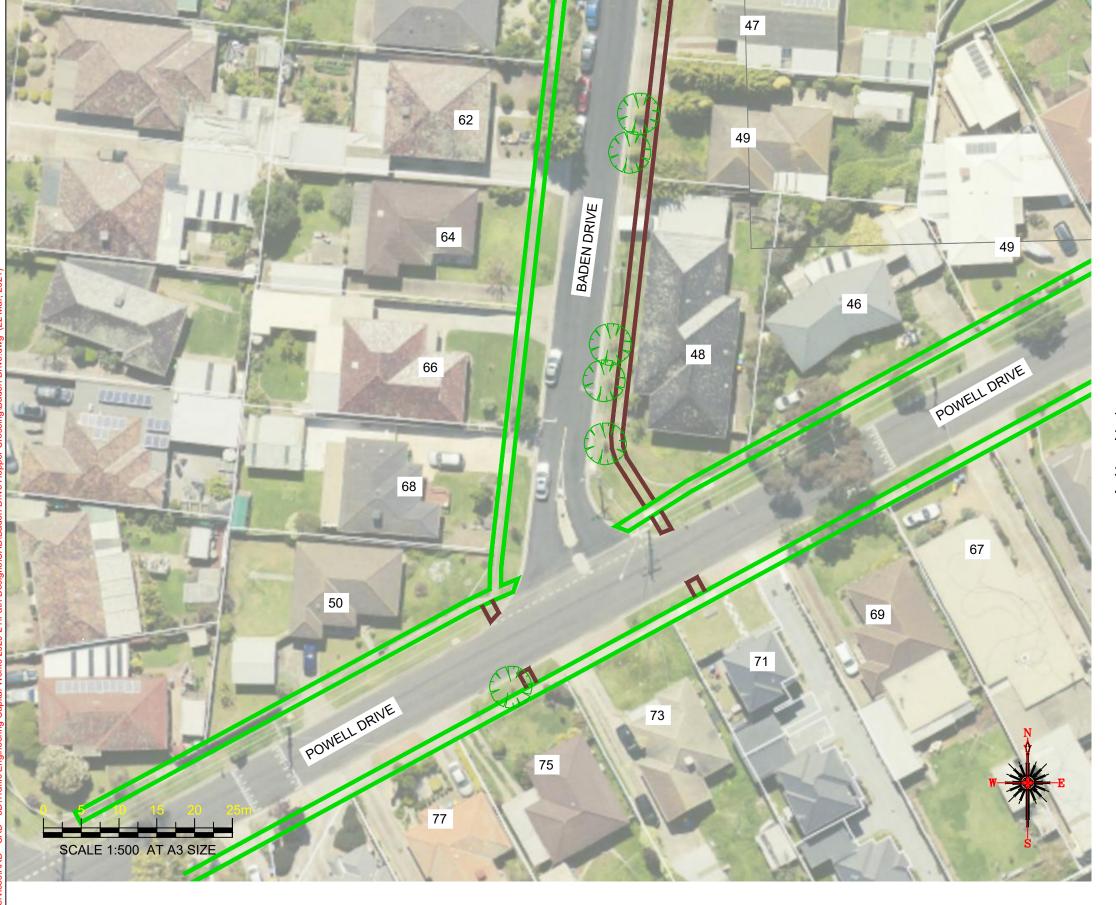

# Notes

- 1. Construct 1.5m footpath as per WCC SD 2-1
- Provide construction joints, expansion joins and crack control joints as per WCC SD 2-4
- Incorporate pits as per WCC SD 2-5
   Tree and Vegetation removal will be required, but avoid where possible
- 5. Remove existing footpath in front of properties 49 and 51 and replace with 1.5m footpath as per WCC SD 2-1