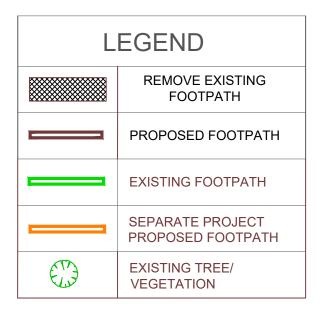

| LEGEND |                                       |  |  |  |  |  |  |  |  |  |
|--------|---------------------------------------|--|--|--|--|--|--|--|--|--|
|        | REMOVE EXISTING<br>FOOTPATH           |  |  |  |  |  |  |  |  |  |
|        | PROPOSED FOOTPATH                     |  |  |  |  |  |  |  |  |  |
|        | EXISTING FOOTPATH                     |  |  |  |  |  |  |  |  |  |
|        | SEPARATE PROJECT<br>PROPOSED FOOTPATH |  |  |  |  |  |  |  |  |  |
|        | EXISTING TREE/<br>VEGETATION          |  |  |  |  |  |  |  |  |  |