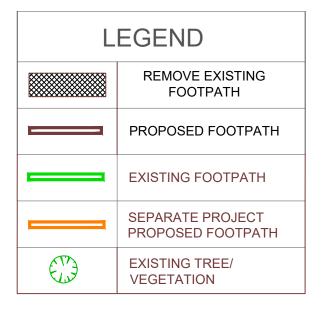

| LEGEND |                                       |  |  |  |  |  |  |  |  |  |
|--------|---------------------------------------|--|--|--|--|--|--|--|--|--|
|        | REMOVE EXISTING<br>FOOTPATH           |  |  |  |  |  |  |  |  |  |
|        | PROPOSED FOOTPATH                     |  |  |  |  |  |  |  |  |  |
|        | EXISTING FOOTPATH                     |  |  |  |  |  |  |  |  |  |
|        | SEPARATE PROJECT<br>PROPOSED FOOTPATH |  |  |  |  |  |  |  |  |  |
|        | EXISTING TREE/<br>VEGETATION          |  |  |  |  |  |  |  |  |  |