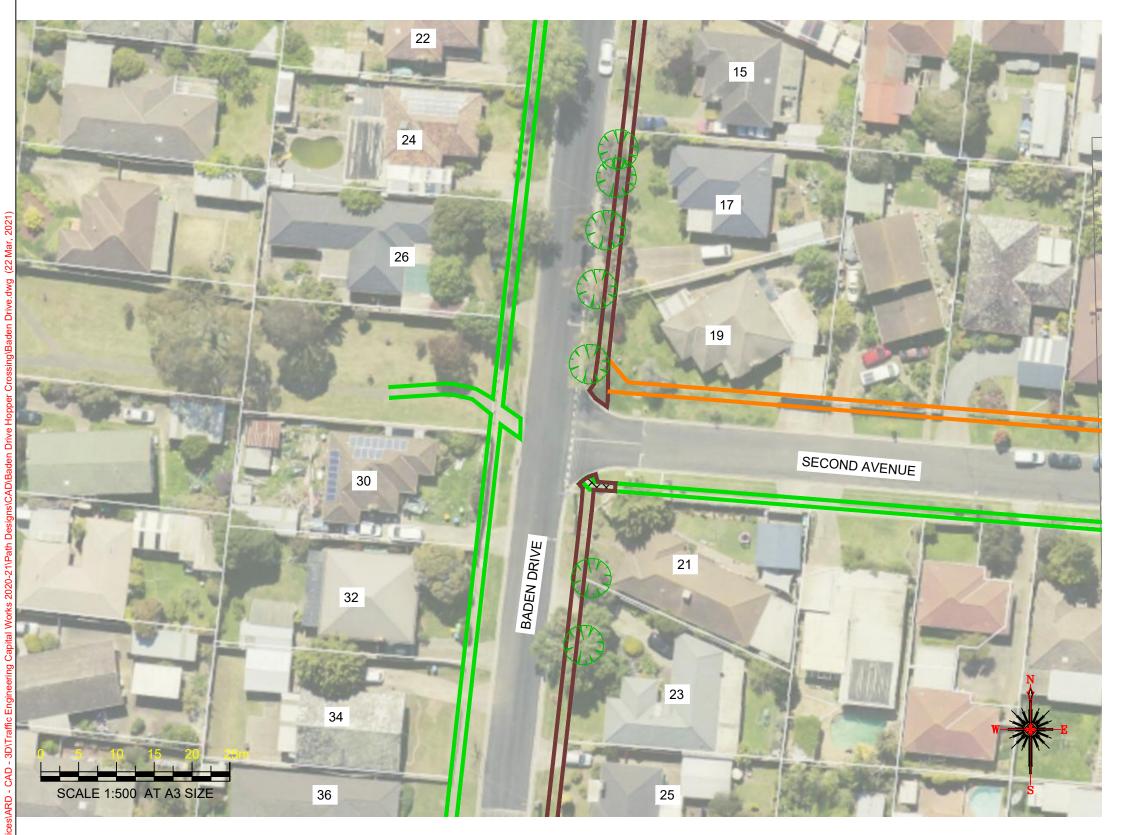

# Notes

- 1. Construct 1.5m footpath as per WCC SD 2-1
- Provide construction joints, expansion joins and crack control joints as per WCC SD 2-4
- Incorporate pits as per WCC SD 2-5
   Tree and Vegetation removal will be required, but avoid where possible
- 5. Remove existing footpath in front of properties 49 and 51 and replace with 1.5m footpath as per WCC SD 2-1