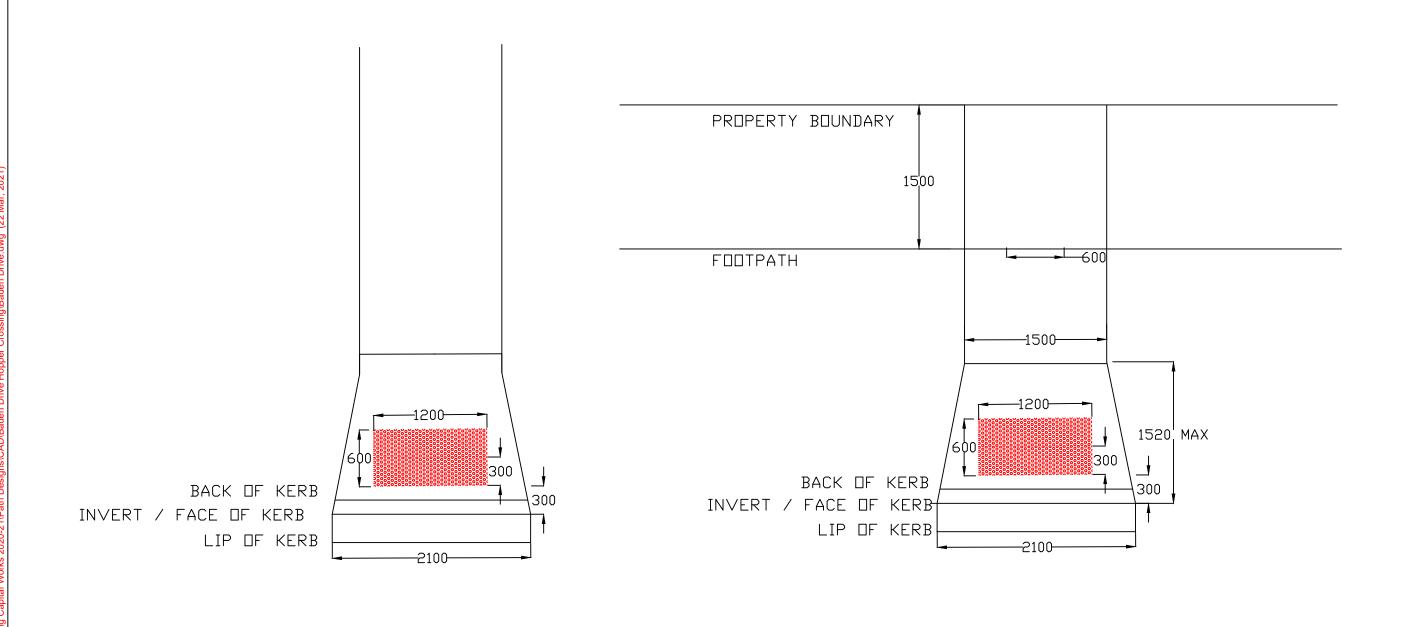

# TYPICAL METHOD FOR PRAM CROSSINGS AND TGSI INSTALLATION

| Rev      | Amendments | By Approved | Date   | 45 Princ                      | oo Highway                       | Survey Datum: NA       |                  | Pedestrian Footpath            |         |        |
|----------|------------|-------------|--------|-------------------------------|----------------------------------|------------------------|------------------|--------------------------------|---------|--------|
| <br>∑    |            |             |        | Werribe                       | ee VIC 3030                      | Surveyed: NA           | Date: NA         | Baden Drive Prelimanary Design |         |        |
| Jamer    |            |             |        | wyndhamcity Tel: (03          | Australia<br>Tel: (03) 9742 0777 | Designed: D.BATTOCCHIO | Date: 22_03_2021 |                                |         |        |
| ing      |            |             |        | city. coast. country Fax: (03 | 9741 6237                        | Drawn: D.BATTOCCHIO    | Date: 22_03_2021 | Sheet No: 7 of 7               | Obj No: |        |
| <u> </u> |            |             |        | City Transport                |                                  |                        |                  | Drawing No. NIA                |         |        |
| ă A      | ISSUED FOR |             | _/_/ _ | City Transport                |                                  | Approved:              | Date:            | Drawing No: NA                 |         | Rev: A |