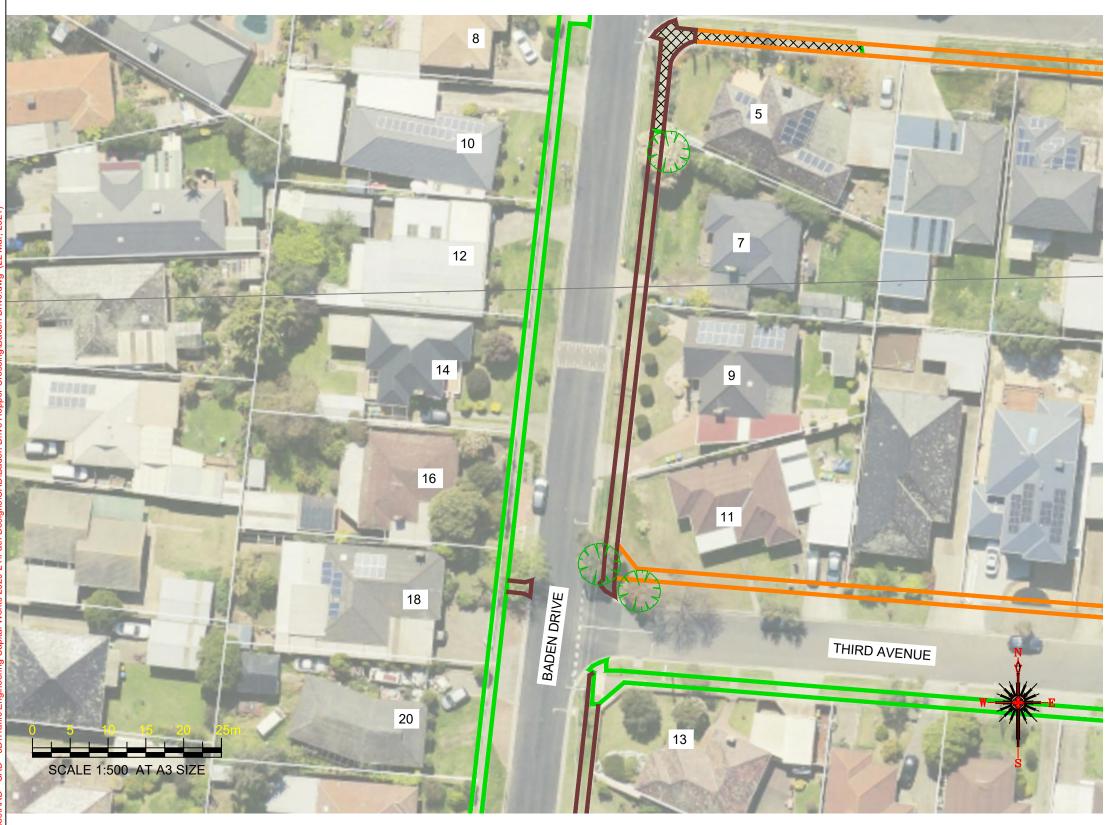

# Notes

- 1. Construct 1.5m footpath as per WCC SD 2-1
- 2. Provide construction joints, expansion joins and crack control joints as per WCC SD 2-4
- 3. Incorporate pits as per WCC SD 2-5
- Tree and Vegetation removal will be required, but avoid where possible
- 5. Remove existing footpath in front of properties 35 and 31 and replace with 1.5m footpath as per WCC SD 2-1