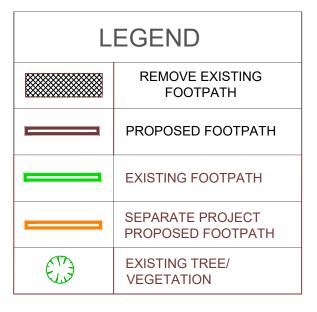

| LEGEND |                                       |  |  |  |  |  |  |  |  |  |
|--------|---------------------------------------|--|--|--|--|--|--|--|--|--|
|        | REMOVE EXISTING<br>FOOTPATH           |  |  |  |  |  |  |  |  |  |
|        | PROPOSED FOOTPATH                     |  |  |  |  |  |  |  |  |  |
|        | EXISTING FOOTPATH                     |  |  |  |  |  |  |  |  |  |
|        | SEPARATE PROJECT<br>PROPOSED FOOTPATH |  |  |  |  |  |  |  |  |  |
|        | EXISTING TREE/<br>VEGETATION          |  |  |  |  |  |  |  |  |  |