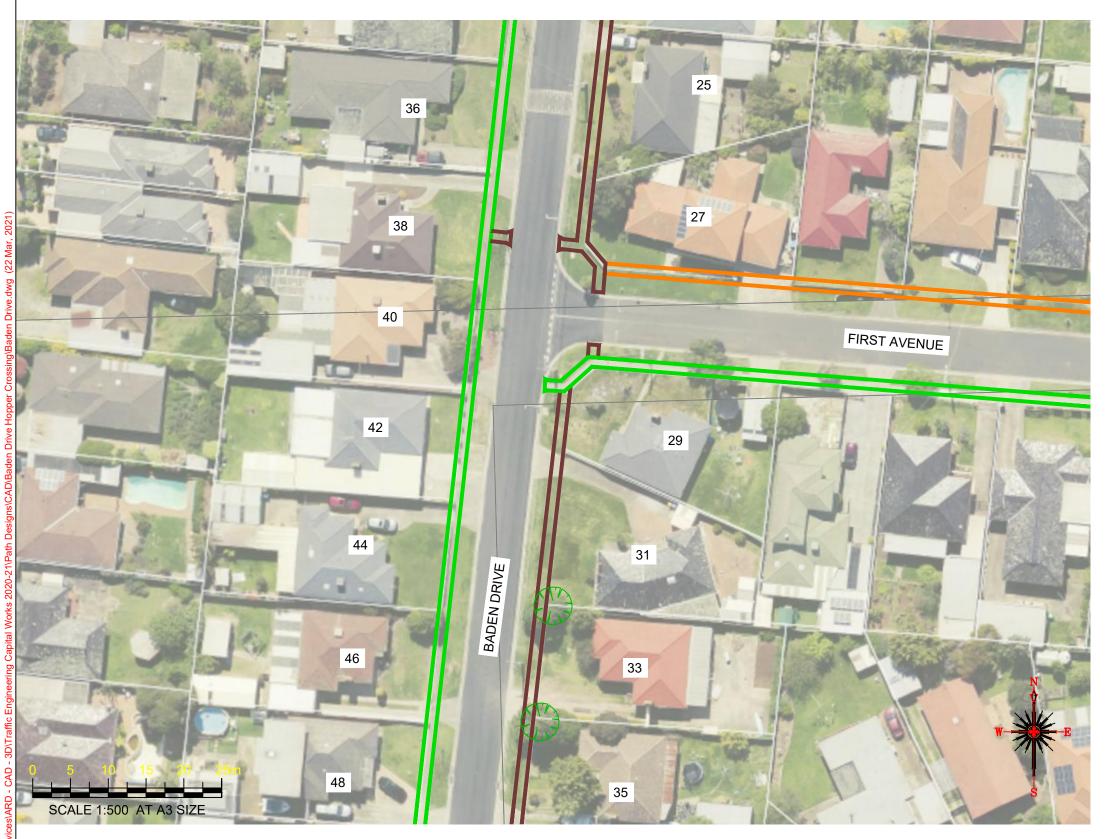

# Notes

- 1. Construct 1.5m footpath as per WCC SD 2-1
- 2. Provide construction joints, expansion joins and crack control joints as per WCC SD 2-4
- 3. Incorporate pits as per WCC SD 2-5
- Tree and Vegetation removal will be required, but avoid where possible
- 5. Remove existing footpath in front of properties 35 and 31 and replace with 1.5m footpath as per WCC SD 2-1