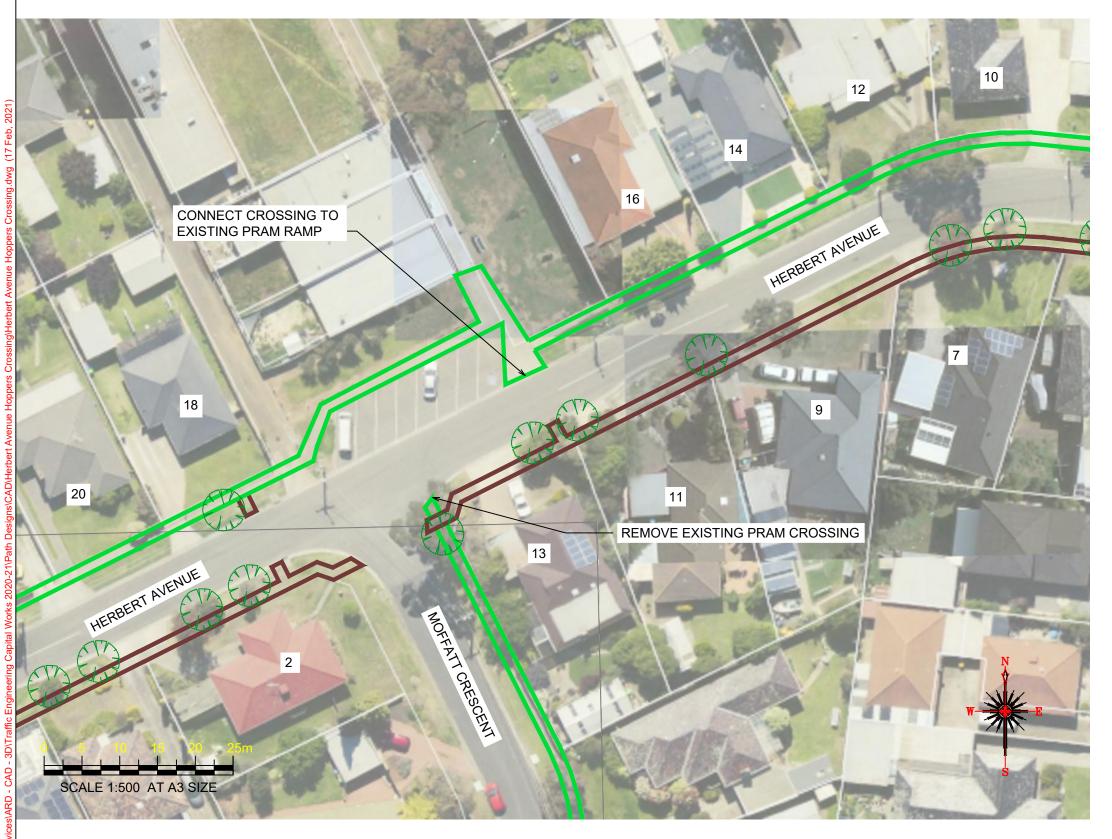

## Notes

- 1. Construct 1.5m footpath as per WCC SD 2-1
- 2. Provide construction joints, expansion joins and crack control joints as per WCC SD 2-4
- 3. Incorporate pits as per WCC SD 2-5
- 4. Construct pram crossings as per WCC SD 3-1
- 5. Connect crossing to existing footpath
- 6. Tree and Vegetation removal will be required, but avoid where possible
- 7. Connect crossing to existing pram ramp located next to the car parking on Herbert avenue. Note that entire island is very unconventional and may need redesigning
- 8. Remove existing pram crossing on corner of **Moffatt Crescent**

| Rev   | Amendments | Ву | Approved | Date  | <b>\</b>             | 45 Princes Highway               | Survey Datum: NA       |                  | Pedestr          | rian Footpath |
|-------|------------|----|----------|-------|----------------------|----------------------------------|------------------------|------------------|------------------|---------------|
| e: M: | <u> </u>   |    |          |       |                      | Werribee VIC 3030                | Surveyed: NA           | Date: NA         | Herbert Avenue   |               |
| Jam   |            |    |          |       | wyndhamcity          | Australia<br>Tel: (03) 9742 0777 | Designed: D.BATTOCCHIO | Date: 08_02_2021 | Prelii           | manary Design |
| ing — |            |    |          |       | city. coast. country | Fax: (03) 9741 6237              | Drawn: D.BATTOCCHIO    | Date: 08_02_2021 | Sheet No: 4 of 6 | Obj No:       |
| Draw  | ISSUED FOR |    |          | _/_/_ | City Transport       |                                  | Approved:              | Date:            | Drawing No: NA   | Rev: A        |