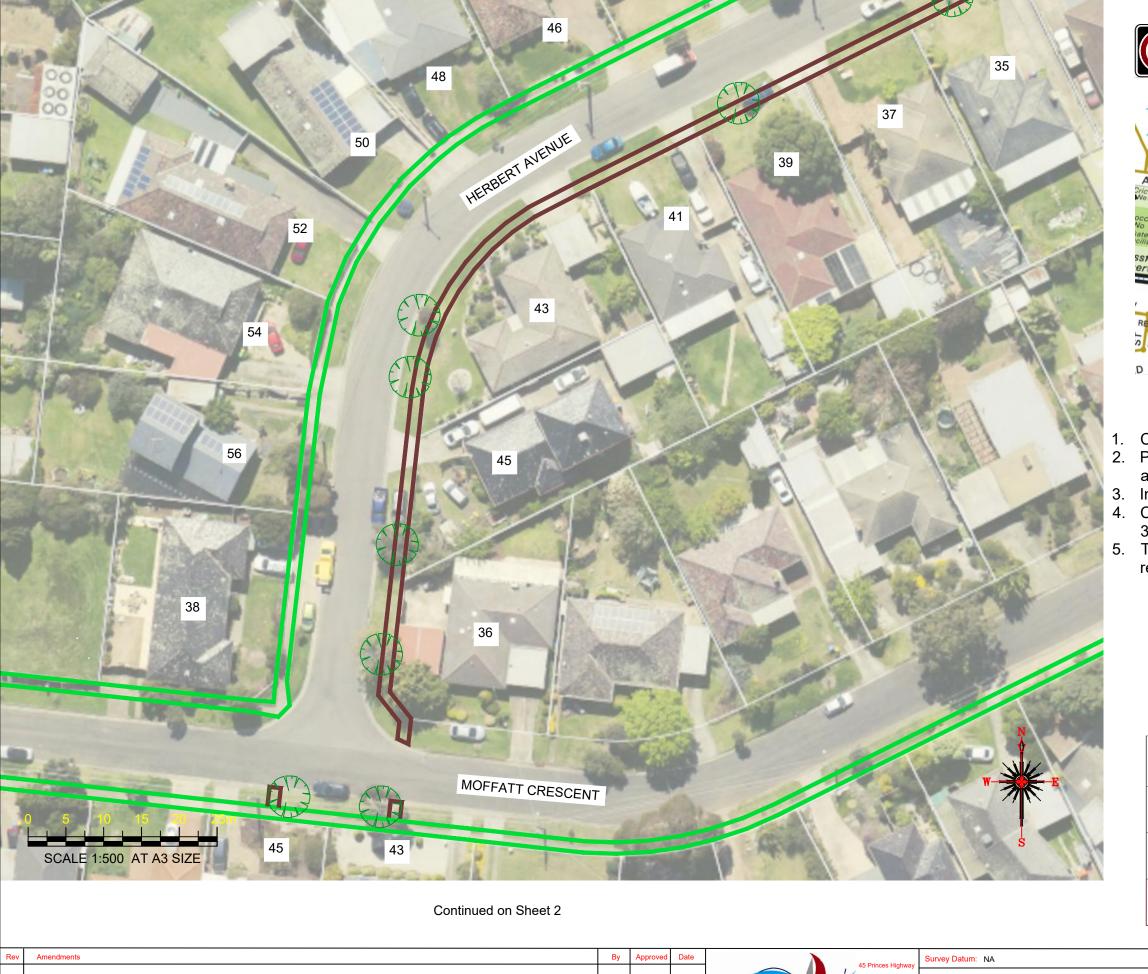

WARNING
ALL SERVICES SHOWN ON THIS DRAWING ARE
APPROXIMATE ONLY AND EXACT LOCATION IS
TO BE COMFINMED ON SITE BY CONTRACTOR
PRIOR TO COMMENCEMENT OF ANY WORKS.

## Notes

- Construct 1.5m footpath as per WCC SD 2-1
   Provide construction joints, expansion joins and crack control joints as per WCC SD 2-4
- 3. Incorporate pits as per WCC SD 2-5
- Construct pram crossings as per WCC SD
- 5. Tree and Vegetation removal will be required, but avoid where possible

| Rev Amendments | By Approved | Date |                                         | Survey Datum: NA       |                  | Pedestr          | ian Footpath  |        |
|----------------|-------------|------|-----------------------------------------|------------------------|------------------|------------------|---------------|--------|
|                | +           |      | Werribee VIC 303                        | Surveyed: NA           | Date: NA         | Herbert Avenue   |               |        |
|                |             |      | wyndhamcity Tel: (03) 9742 077          | Designed: D.BATTOCCHIO | Date: 08_02_2021 | Prelin           | nanary Design |        |
| ,              |             |      | City. coast. country Fax: (03) 9741 62: | Drawn: D.BATTOCCHIO    | Date: 08_02_2021 | Sheet No: 1 of 6 | Obj No:       |        |
| A ISSUED FOR   | +           | 11   | City Transport                          | Approved:              | Date:            | Drawing No: NA   |               | Rev: A |