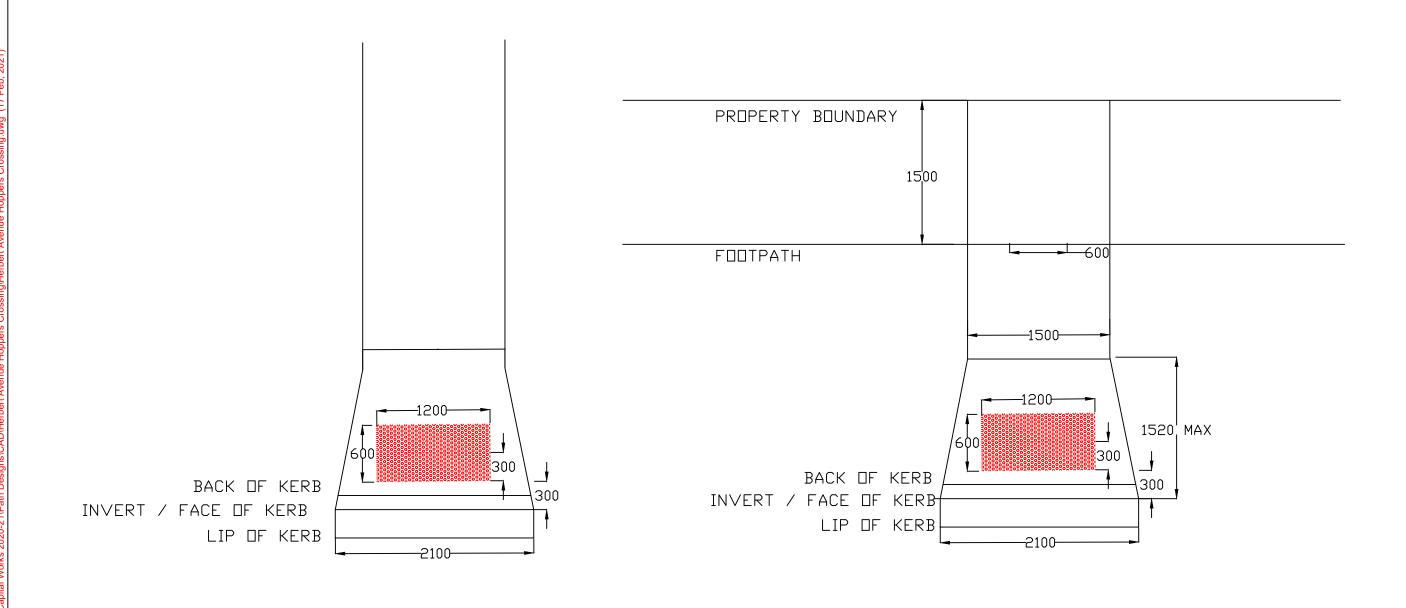

## TYPICAL METHOD FOR PRAM CROSSINGS AND TGSI INSTALLATION

| Rev    | Amendments | By Approved | Date   | 45 Princes I                       | lighway        | Survey Datum: NA       |                  | Pedestrian F       | ootnath |        |
|--------|------------|-------------|--------|------------------------------------|----------------|------------------------|------------------|--------------------|---------|--------|
| <br>M: |            |             |        | Werribee VI                        | IC 3030        | Surveyed: NA           | Date: NA         | Herbert Avenue     |         |        |
| Jame   |            |             |        | wyndhamcity Austral                | lia<br>42 0777 | Designed: D.BATTOCCHIO | Date: 08_02_2021 | Prelimanary Design |         |        |
| /ing r |            |             |        | city. coast. country Fax: (03) 974 | 41 6237        | Drawn: D.BATTOCCHIO    | Date: 08_02_2021 | Sheet No: 6 of 6   | Obj No: | ٦      |
| - a    |            |             |        | City Transport                     |                | Approved:              | Date:            | Drawing No: NA     | Pev: A  | $\Box$ |
| Ğ L A  | ISSUED FOR |             | _/_/ _ | Oity Transport                     |                | Approved.              | Date.            | Brawing No. 14A    | Nev. A  | ٠      |