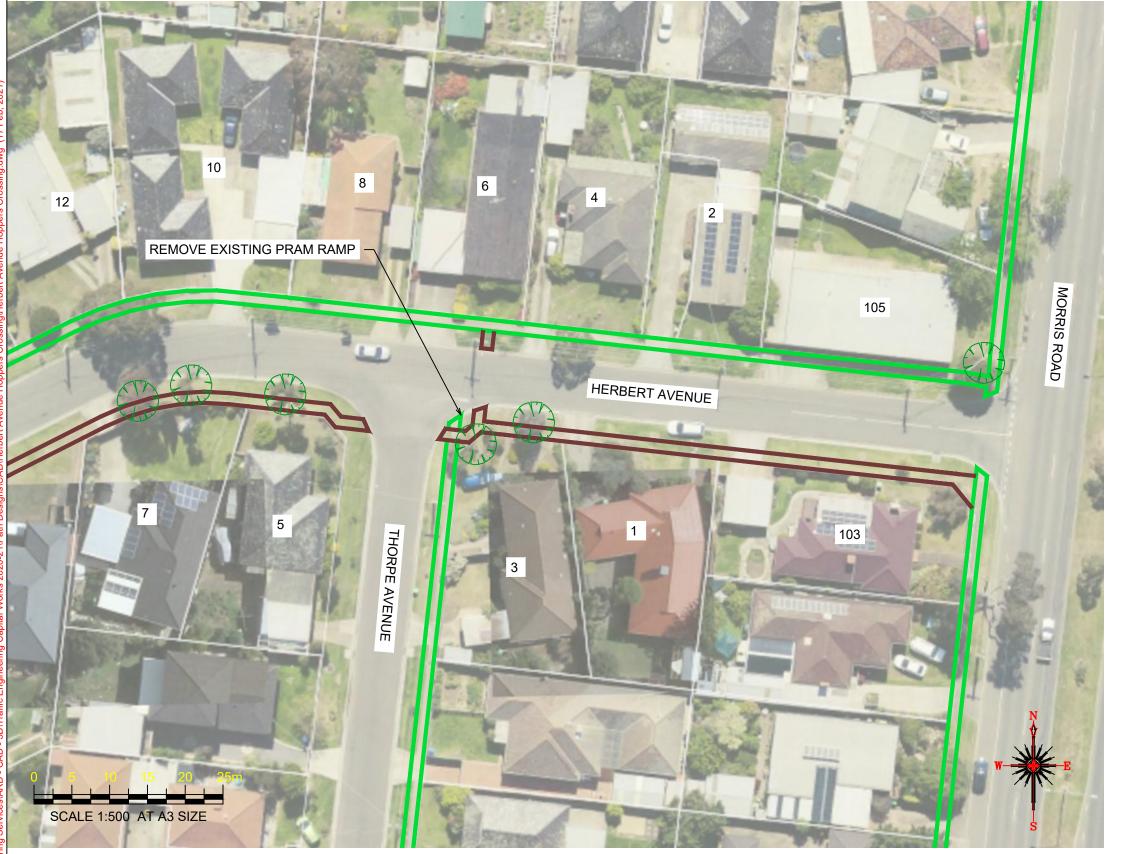

## Notes

- 1. Construct 1.5m footpath as per WCC SD 2-1
- 2. Provide construction joints, expansion joins and crack control joints as per WCC SD 2-4
- 3. Incorporate pits as per WCC SD 2-5
- 4. Construct pram crossings as per WCC SD 3-1
- 5. Connect crossing to existing footpath
- 6. Tree and Vegetation removal will be required, but avoid where possible
- 7. Connect crossing to existing pram ramp located next to the car parking on Herbert avenue. Note that entire island is very unconventional and may need redesigning
- 8. Remove existing pram crossing on corner of **Moffatt Crescent**

## Notes

- Construct 1.5m footpath as per WCC SD 2-1
   Provide construction joints, expansion joins and crack control joints as per WCC SD 2-4
- 3. Incorporate pits as per WCC SD 2-5
- 4. Construct pram crossings as per WCC SD
- 5. Connect crossing to existing footpath
- 6. Tree and Vegetation removal will be required, but avoid where possible
- 7. Removed existing pram ramp on corner of Thorpe and Herbert Avenue