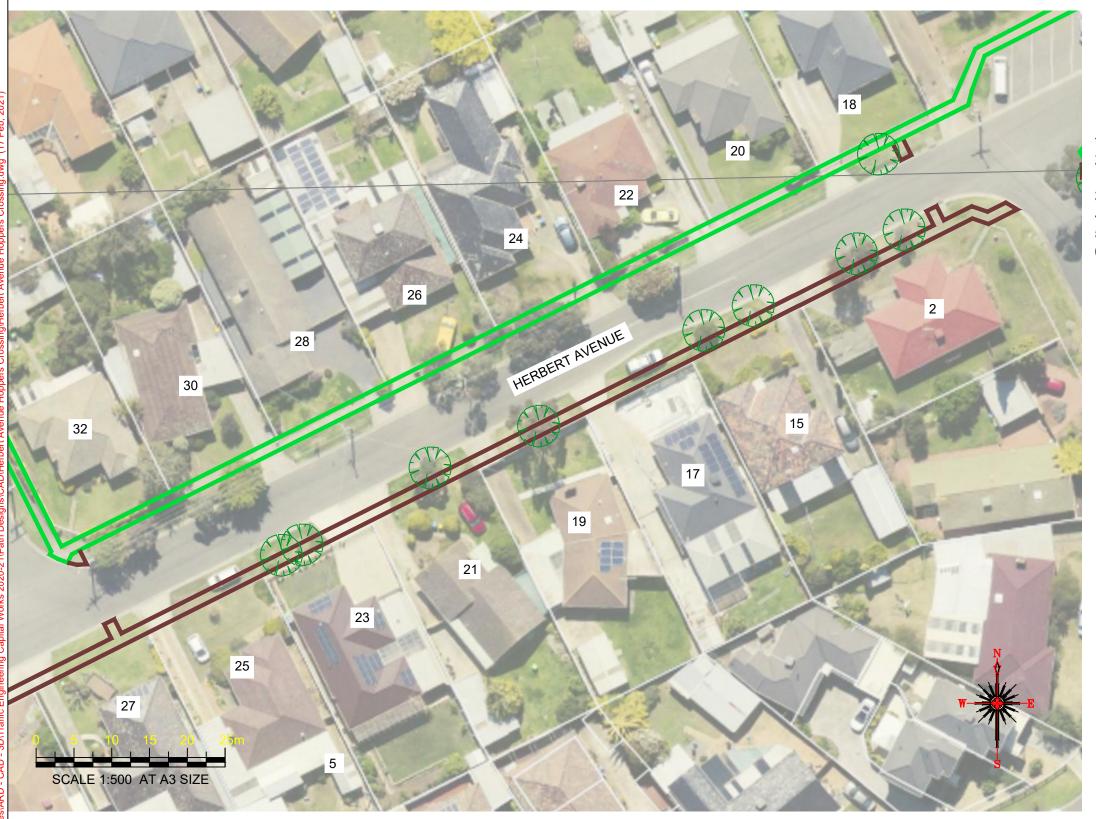

## Notes

- Construct 1.5m footpath as per WCC SD 2-1
   Provide construction joints, expansion joins and crack control joints as per WCC SD 2-4
   Incorporate pits as per WCC SD 2-5
   Construct pram crossings as per WCC SD 3-1
   Connect crossing to existing footpath
   Tree and Vegetation removal will be required, but avoid where possible

| Continued | on | Sheet | 4 |
|-----------|----|-------|---|
|-----------|----|-------|---|

| Engi     | Rev Amendments | Ву | Approved | Date | 45 Princes Hia                      | Survey Datum: NA       |                  | Pedestrian Footpath |         |
|----------|----------------|----|----------|------|-------------------------------------|------------------------|------------------|---------------------|---------|
| Ξ̈́L     |                |    |          |      | Werribee VIC                        | 030 Surveyed: NA       | Date: NA         | Herbert Ave         | •       |
| Jame     |                |    |          |      | wyndhamcity Tel: (03) 9742          | Designed: D.BATTOCCHIC | Date: 13_01_2021 | Prelimanary De      |         |
| ing_     |                |    |          |      | city. coast. country Fax: (03) 9741 | Drawn: D.BATTOCCHIO    | Date: 13_01_2021 | Sheet No: 3 of 6    | Obj No: |
| Dra<br>- | A ISSUED FOR   |    |          |      | City Transport                      | Approved:              | Date:            | Drawing No: NA      | Rev: A  |