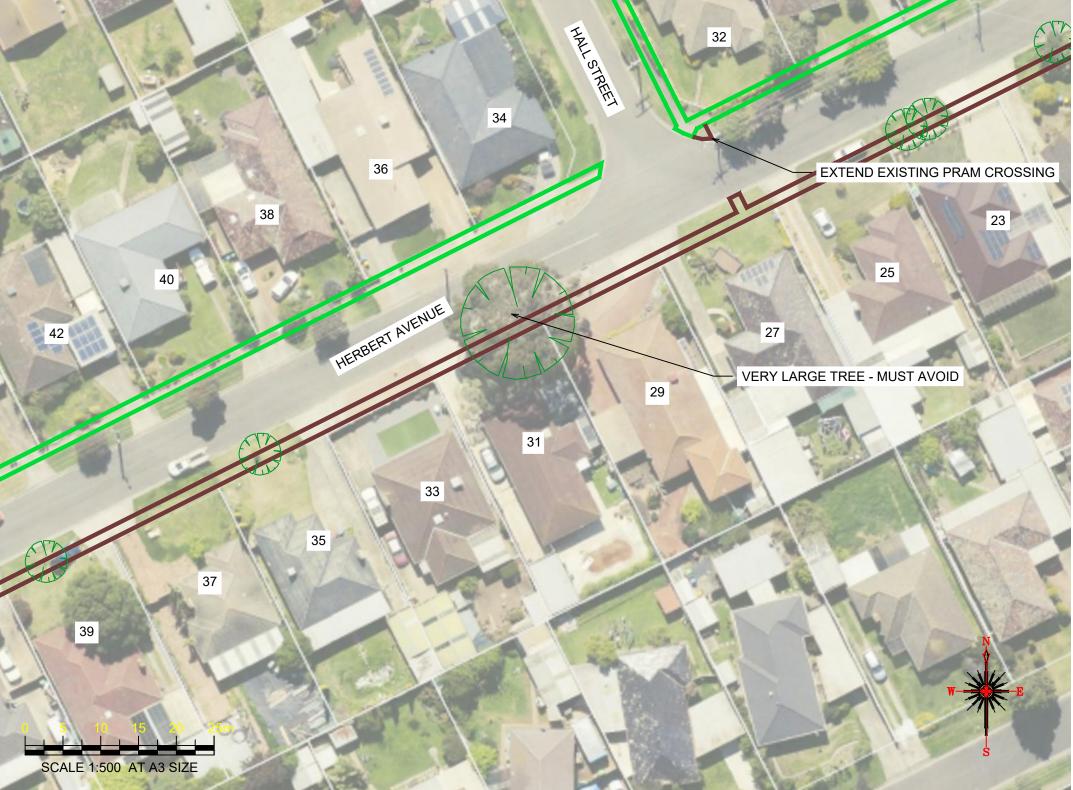

WARNING
ALL SERVICES SHOWN ON THIS DRAWING ARE APPROXIMATE ONLY AND EXACT LOCATION IS TO BE CONFIRMED ON SITE BY CONTRACTOR PRIOR TO COMMENCEMENT OF ANY WORKS.

## Notes

- 1. Construct 1.5m footpath as per WCC SD 2-1
- 2. Provide construction joints, expansion joins and crack control joints as per WCC SD 2-4
- 3. Incorporate pits as per WCC SD 2-5
- 4. Construct pram crossings as per WCC SD 3-1
- 5. Connect crossing to existing footpath
- 6. Tree and Vegetation removal will be required, but avoid where possible
- 7. Extend existing pram crossing on Hall Street to accommodate new crossing
- 8. Avoid very large tree, footpath may need to be constructed curb-side to avoid tree.

### Continued on Sheet 3

| 2.  |          |            |    |          |      |                                           |                        |                  |                     |                |
|-----|----------|------------|----|----------|------|-------------------------------------------|------------------------|------------------|---------------------|----------------|
| Ц   | Rev      | Amendments | Ву | Approved | Date | <b>N</b>                                  | Survey Datum: NA       |                  | Pedestrian Footpath |                |
| Ź   |          |            |    |          |      | 45 Princes Highway  <br>Werribee VIC 3030 | Surveyed: NA           | Date: NA         |                     | pert Avenue    |
| 9   | <u>i</u> |            |    |          |      | Australia                                 |                        |                  | - Helbert Avenue    |                |
| Ö   | 3        |            | '  |          |      | wyndhamcity Tel: (03) 9742 0777           | Designed: D.BATTOCCHIO | Date: 08_02_2021 | Prel                | imanary Design |
| 5   | ביים     |            |    |          |      | city. coast. country Fax: (03) 9741 6237  | Drawn: D.BATTOCCHIO    | Date: 08 02 2021 | Sheet No: 2 of 6    | Obj No:        |
|     |          |            |    |          |      | City Turner and                           |                        | `                |                     | ·              |
| - 2 | Δ Δ      | ISSUED FOR |    |          | 1.1  | City Transport                            | Approved:              | Date:            | Drawing No: NA      | Rev: A         |