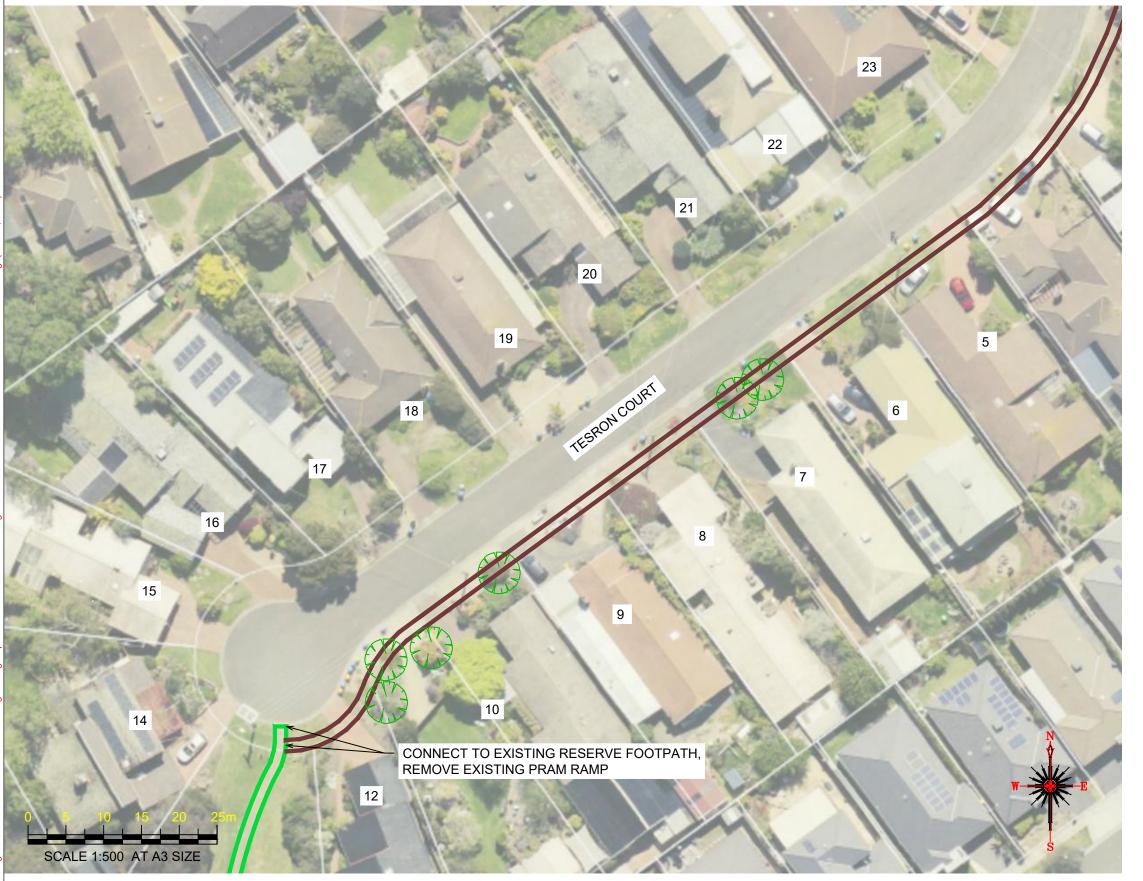

## Notes

- 1. Construct 1.5m footpath as per WCC SD 2-1
- Provide construction joints, expansion joins and crack control joints as per WCC SD 2-4
- 3. Incorporate pits as per WCC SD 2-5
- 4. Construct pram crossings as per WCC SD 3-1
- 5. Tree and Vegetation removal will be required, but avoid where possible
- 6. Connect to existing reserve footpath, remove existing pram ramp