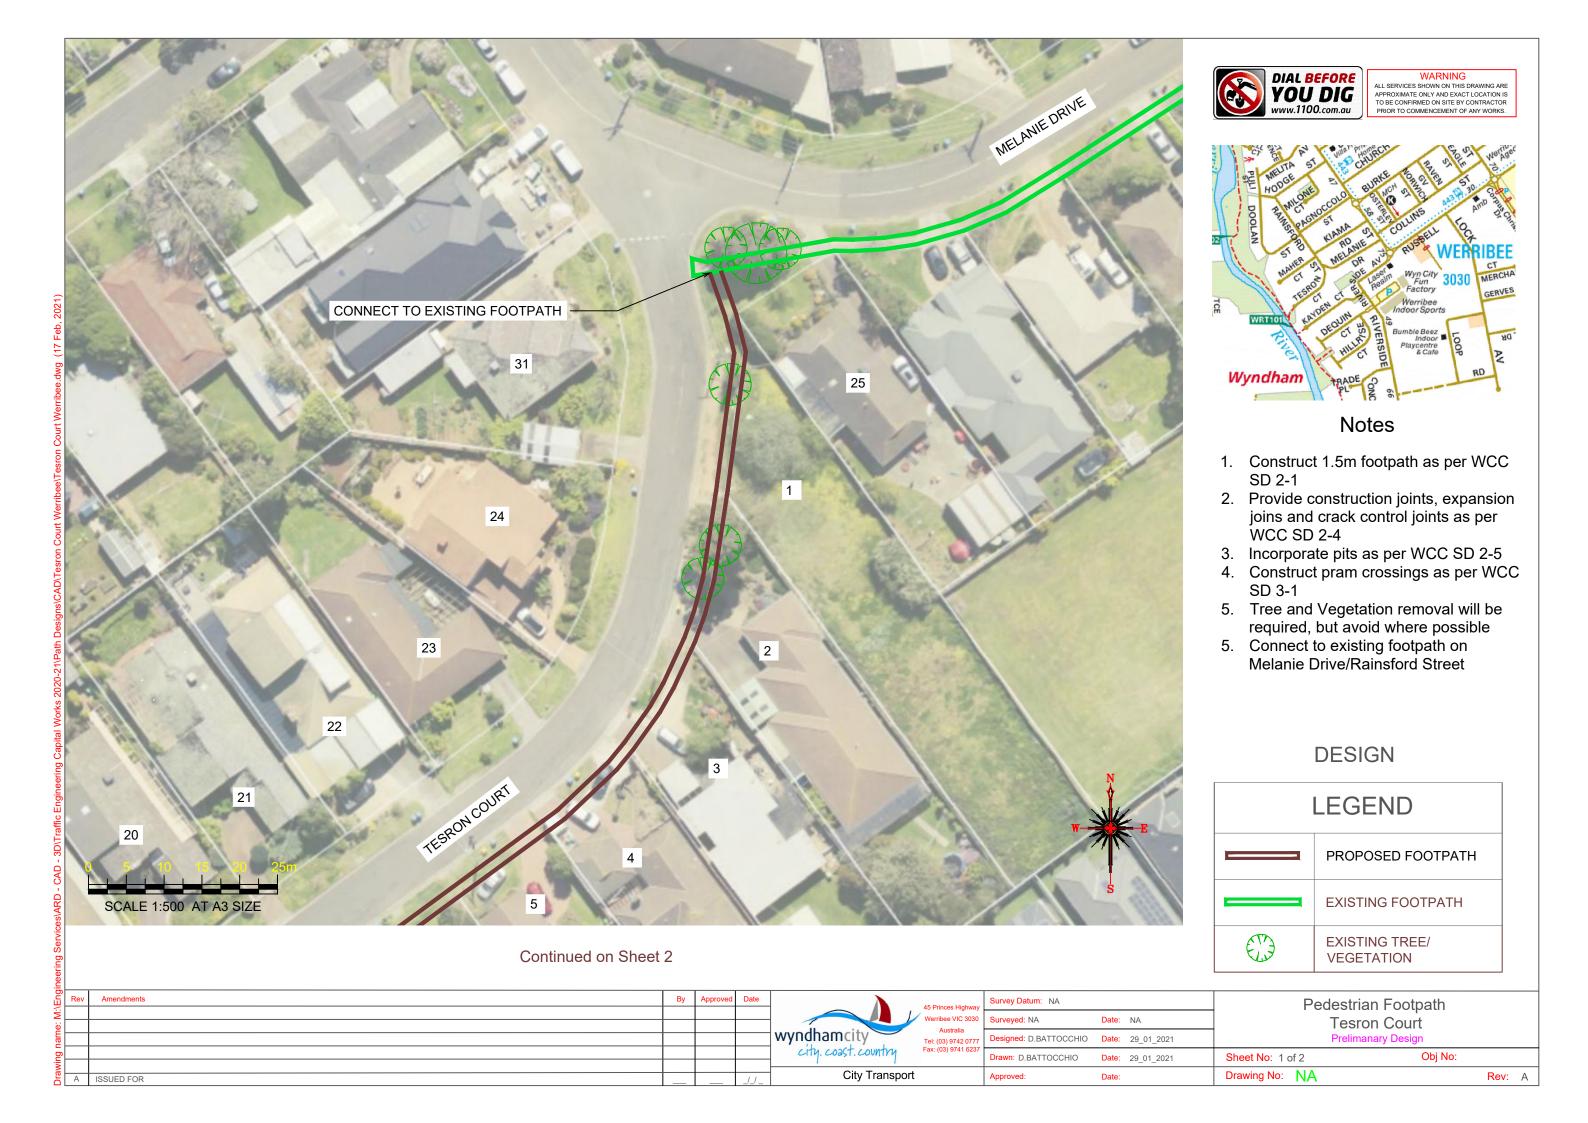

## Notes

- 1. Construct 1.5m footpath as per WCC SD 2-1
- Provide construction joints, expansion joins and crack control joints as per WCC SD 2-4
- 3. Incorporate pits as per WCC SD 2-5
- 4. Construct pram crossings as per WCC SD 3-1
- 5. Tree and Vegetation removal will be required, but avoid where possible
- 6. Connect to existing reserve footpath, remove existing pram ramp