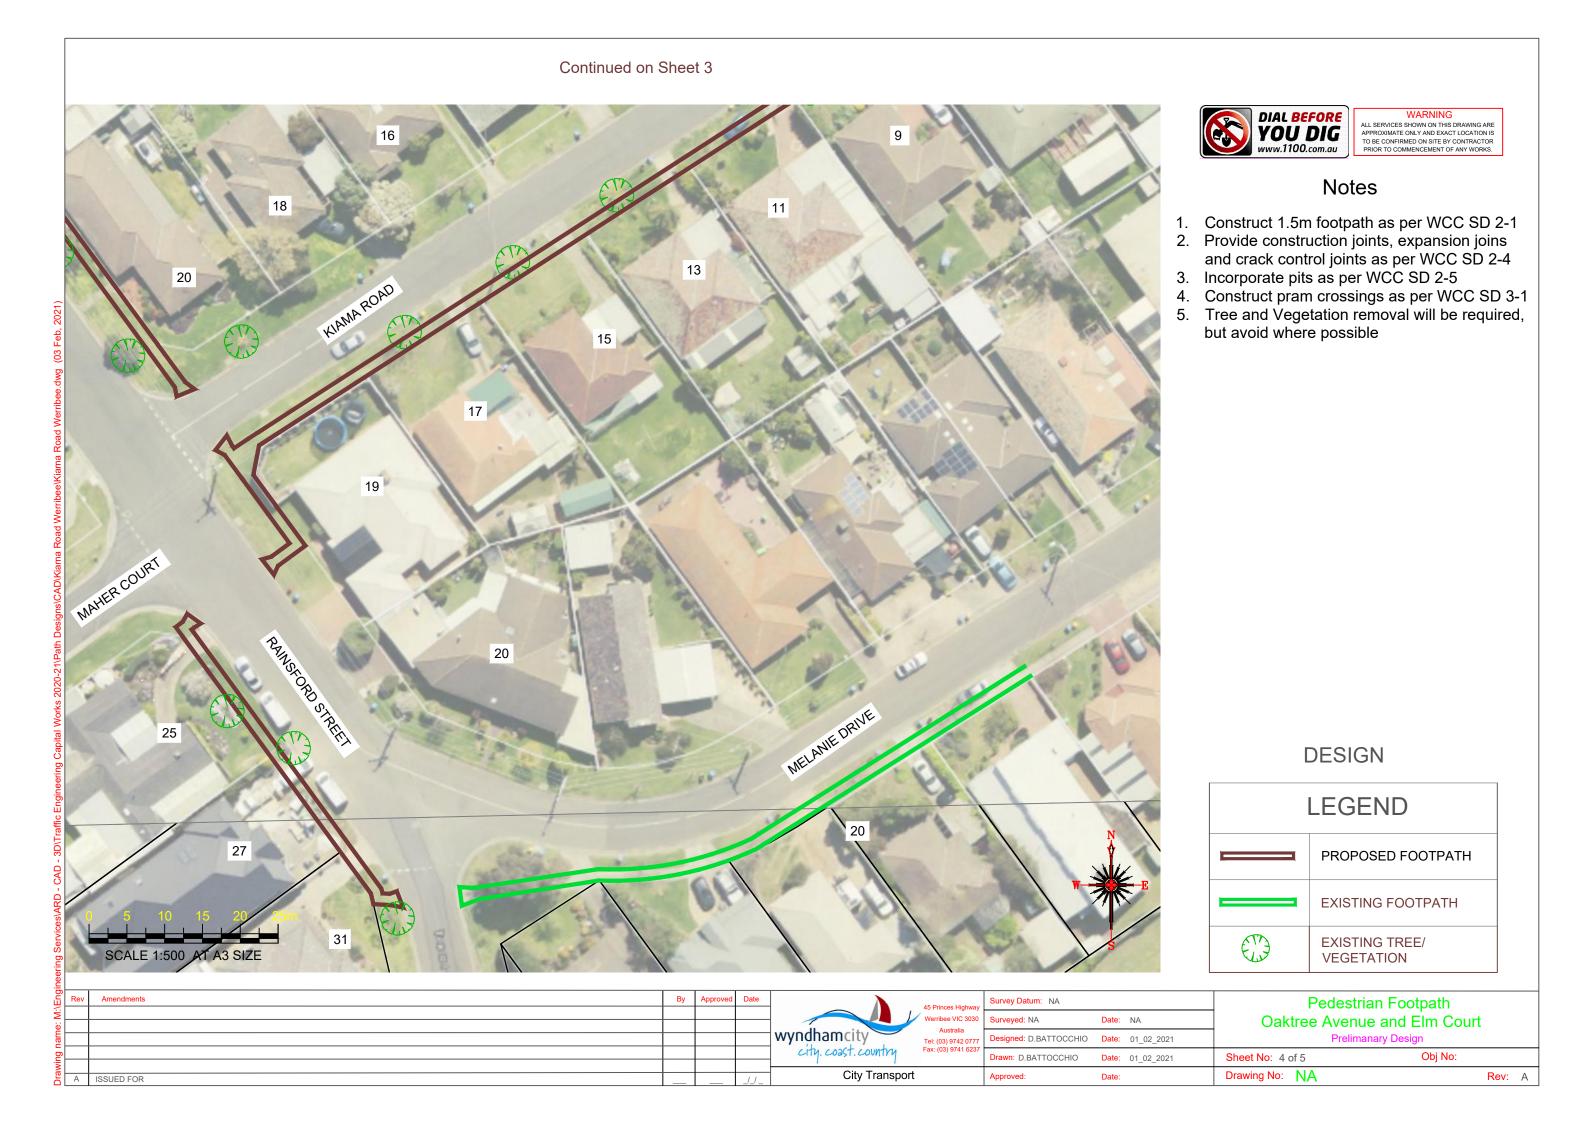

## Notes

- Construct 1.5m footpath as per WCC SD 2-1
   Provide construction joints, expansion joins and crack control joints as per WCC SD 2-4
   Incorporate pits as per WCC SD 2-5
   Tree and Vegetation removal will be required, but avoid where possible

# **DESIGN**

| LEGEND |                              |  |  |  |  |  |  |
|--------|------------------------------|--|--|--|--|--|--|
|        | PROPOSED FOOTPATH            |  |  |  |  |  |  |
|        | EXISTING FOOTPATH            |  |  |  |  |  |  |
|        | EXISTING TREE/<br>VEGETATION |  |  |  |  |  |  |

### Continued on Sheet 3

| Rev Amendments | Ву А | Approved | Date | 45 Princes High                        | Survey Datum  | Survey Datum: NA |                  | Pedestrian Footpath |                   |
|----------------|------|----------|------|----------------------------------------|---------------|------------------|------------------|---------------------|-------------------|
|                |      |          |      | Werribee VIC 36                        | Surveyed: NA  |                  | Date: NA         | 1                   | nue and Elm Court |
|                |      |          |      | wyndhamcity Australia Tel: (03) 9742 0 | Designed: D.E | ATTOCCHIO        | Date: 01_02_2021 | Prelimanary Design  |                   |
|                |      |          |      | city. coast. country Fax: (03) 9741 6  | Drawn: D.BA1  | тоссніо          | Date: 01_02_2021 | Sheet No: 2 of 5    | Obj No:           |
| A ISSUED FOR   |      | _        |      | City Transport                         | Approved:     |                  | Date:            | Drawing No: NA      | Rev: A            |