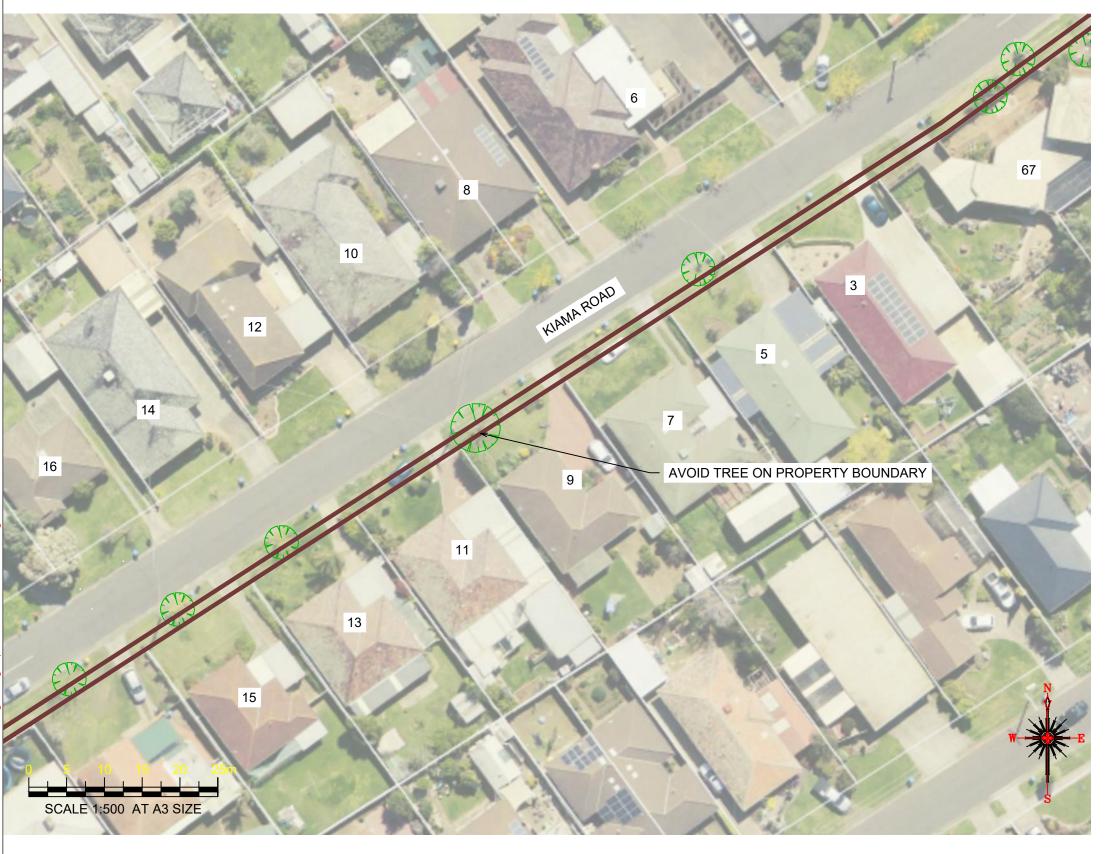

#### Continued on Sheet 2

WARNING

ALL SERVICES SHOWN ON THIS DRAWING ARE APPROXIMATE ONLY AND EXACT LOCATION IS TO BE CONFIRMED ON SITE BY CONTRACTOR PRIOR TO COMMENCEMENT OF ANY WORKS.

### Notes

- Construct 1.5m footpath as per WCC SD 2-1
- 2. Provide construction joints, expansion joins and crack control joints as per WCC SD 2-4
- 3. Incorporate pits as per WCC SD 2-5
- 4. Construct pram crossings as per WCC SD 3-1
- 5. Tree and Vegetation removal will be required, but avoid where possible
- 6. Remove old existing pram ramp, and remove/replace existing 1.2m footpath on side of 19 Pagnoccolo St
- 7. Connect new footpath on Rainford St. with new existing pram crossing on side of 19 Pagnoccolo St

## **DESIGN**

Rev: A