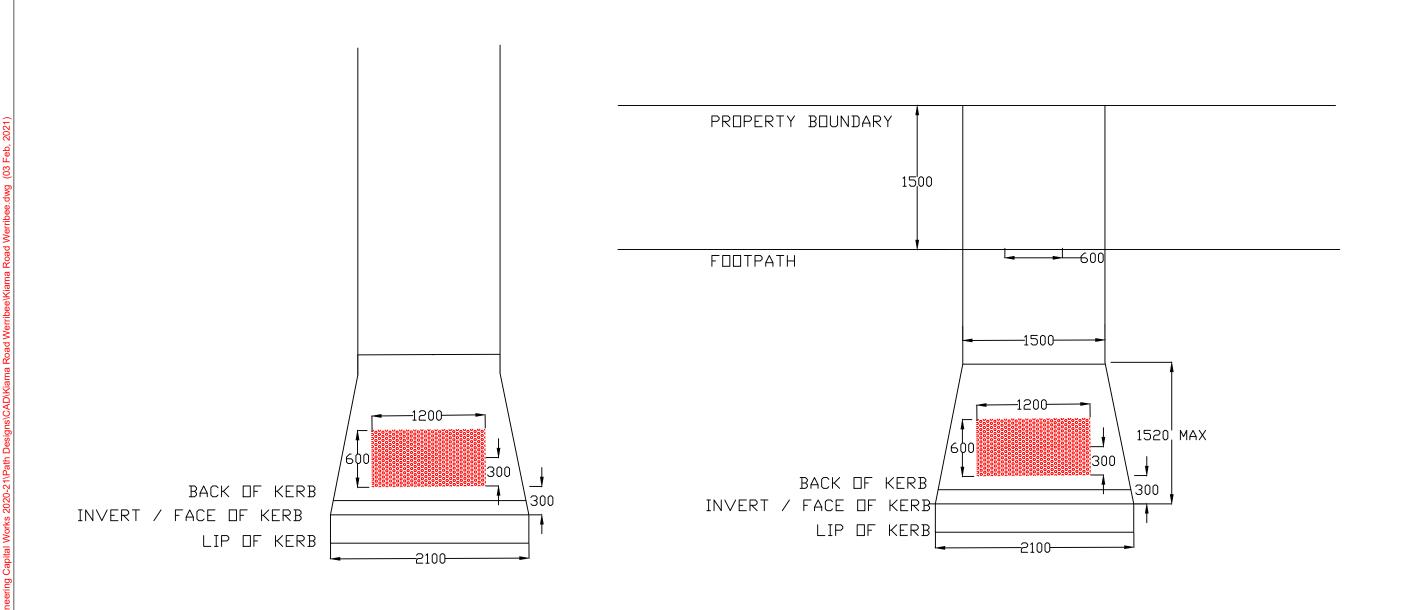

# TYPICAL METHOD FOR PRAM CROSSINGS AND TGSI INSTALLATION

| Rev    | Amendments | Ву | Approved Date | 45 Princes Highy                         | Survey Datum: NA         |                  | Pedestrian F                 | ootpath |
|--------|------------|----|---------------|------------------------------------------|--------------------------|------------------|------------------------------|---------|
| Σ<br>Σ |            | -  |               | Werribee VIC 30                          | Surveyed: NA             | Date: NA         | Oaktree Avenue and Elm Court |         |
| name — |            |    |               | wyndhamcity  Australia Tel: (03) 9742 07 | 7 Designed: D.BATTOCCHIO | Date: 01_02_2021 | Prelimanary Design           |         |
| /ing r |            |    |               | city. coast. country Fax: (03) 9741 62   | Drawn: D.BATTOCCHIO      | Date: 01_02_2021 | Sheet No: 5 of 5             | Obj No: |
| Draw   | ISSUED FOR | _  |               | City Transport                           | Approved:                | Date:            | Drawing No: NA               | Rev: A  |