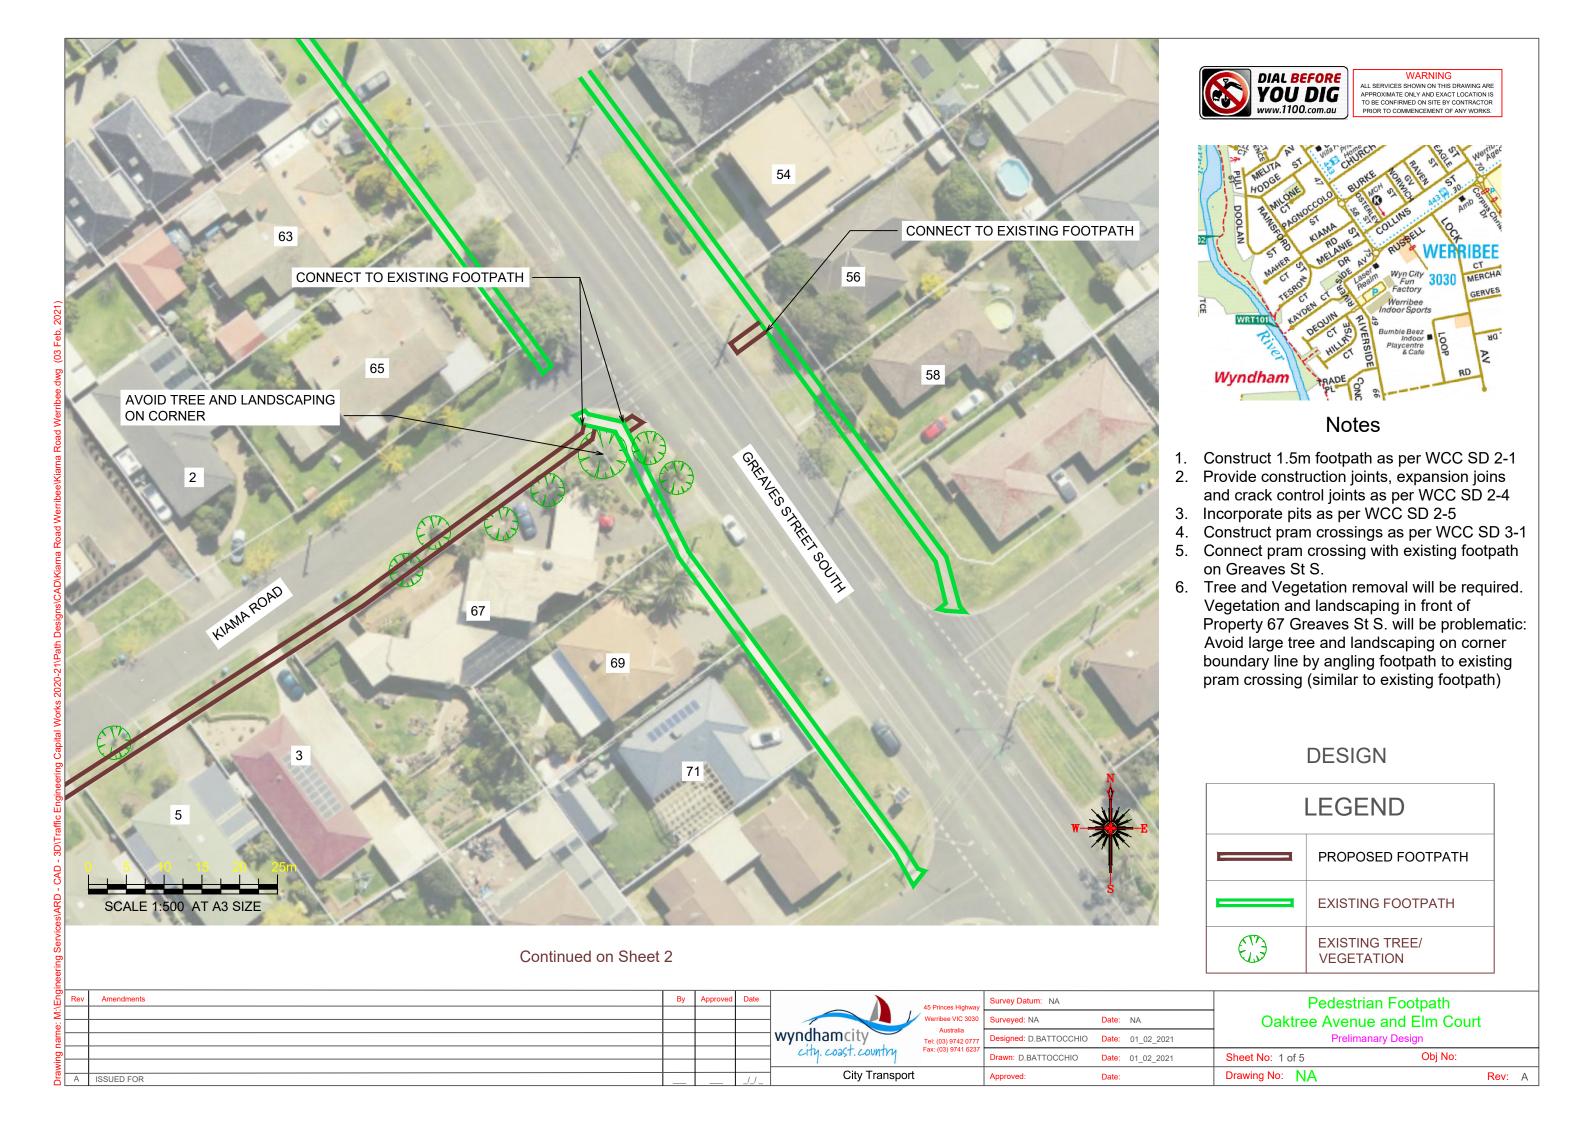

### Continued on Sheet 1

WARNING

ALL SERVICES SHOWN ON THIS DRAWING ARE APPROXIMATE ONLY AND EXACT LOCATION IS TO BE CONFIRMED ON SITE BY CONTRACTOR PRIOR TO COMMENCEMENT OF ANY WORKS.

## Notes

- Construct 1.5m footpath as per WCC SD 2-1
   Provide construction joints, expansion joins and crack control joints as per WCC SD 2-4
   Incorporate pits as per WCC SD 2-5
   Tree and Vegetation removal will be required, but avoid where possible

# **DESIGN**

| LEGEND |                              |  |  |  |  |  |  |
|--------|------------------------------|--|--|--|--|--|--|
|        | PROPOSED FOOTPATH            |  |  |  |  |  |  |
|        | EXISTING FOOTPATH            |  |  |  |  |  |  |
|        | EXISTING TREE/<br>VEGETATION |  |  |  |  |  |  |