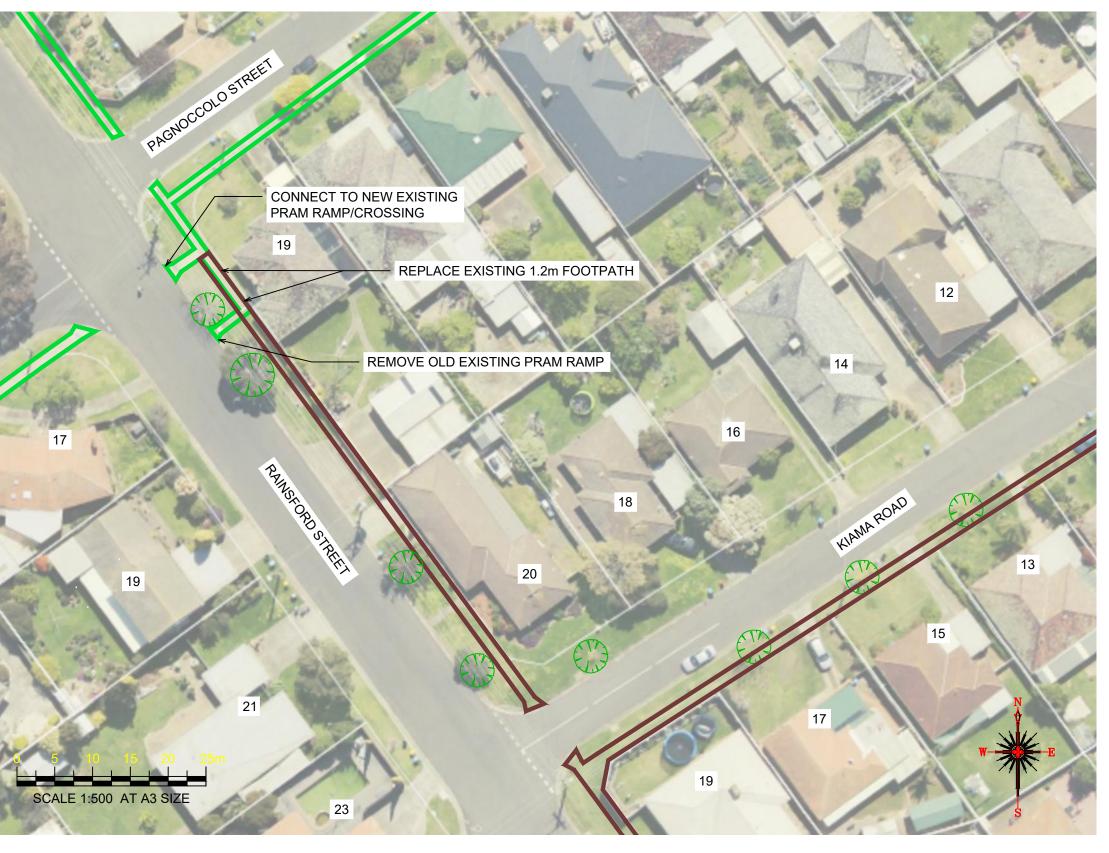

### Notes

- Construct 1.5m footpath as per WCC SD 2-1
- 2. Provide construction joints, expansion joins and crack control joints as per WCC SD 2-4
- 3. Incorporate pits as per WCC SD 2-5
- 4. Construct pram crossings as per WCC SD 3-1
- 5. Tree and Vegetation removal will be required, but avoid where possible
- 6. Remove old existing pram ramp, and remove/replace existing 1.2m footpath on side of 19 Pagnoccolo St
- 7. Connect new footpath on Rainford St. with new existing pram crossing on side of 19 Pagnoccolo St

## **DESIGN**

Rev: A

### Continued on Sheet 3

| Rev Amendments | Ву А | Approved | Date | 45 Princes High                        | Survey Datum  | Survey Datum: NA |                  | Pedestrian Footpath |                   |
|----------------|------|----------|------|----------------------------------------|---------------|------------------|------------------|---------------------|-------------------|
|                |      |          |      | Werribee VIC 36                        | Surveyed: NA  |                  | Date: NA         | 1                   | nue and Elm Court |
|                |      |          |      | wyndhamcity Australia Tel: (03) 9742 0 | Designed: D.E | ATTOCCHIO        | Date: 01_02_2021 | Prelimanary Design  |                   |
|                |      |          |      | city. coast. country Fax: (03) 9741 6  | Drawn: D.BA1  | тоссніо          | Date: 01_02_2021 | Sheet No: 2 of 5    | Obj No:           |
| A ISSUED FOR   |      | _        |      | City Transport                         | Approved:     |                  | Date:            | Drawing No: NA      | Rev: A            |